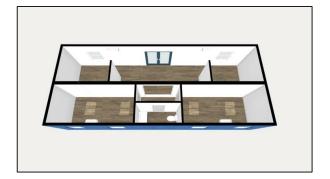

## Standard Features

- One Trip-High Cube containers-approx. 640 sqft (40'x16')
- 2x4 Wood Framed Interior
- R-13 Batt Insulation
- (6) 3'W x 4'H Single Hung Low E Windows (White Vinyl)
- 72" x 80" Steel Entry door with Glass
- (4-Zone) 12,000 BTU Mini Split HVAC Heat Pump System
- 1/2" Drywall-textured and painted
- (3) 30" x 80" Interior Doors
- 6M Waterproof Viny Plank Flooring over 1/2" Subfloor
- (24) duplex outlets & data pass-through
- Standard Electrical Switches and receptacles
- (10) Ceiling Mount LED 48" Commercial Ceiling Lights
- 30" Vanity/Sink, Vanity Mirror & Point of Use water heater
- Elongated Toilet (Gravity Flush) & Vent Fan
- Smoke detectors
- 200 amp electrical panel with exterior connection
- (4) Commercial style exterior lights
- Industrial Exterior Paint
- Fire extinguisher-wall mounted
  - \*\*Insulation upgrade available for severe climate needs

## OFFICE XL 40' X 9'-6" X 16'

Price, design and availability subject to change at any time

Seller may substitute materials or items due to availability and supply chain issues

Verify with your local building department the local codes and ordinances prior to purchase