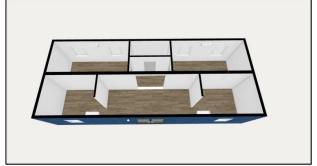

## Standard Features

- One Trip-High Cube containers-approx. 640 sqft (40'x16')
- 2x4 Wood Framed Interior
- R-13 Batt Insulation
- (6) 3'W x 4'H Single Hung Low E Windows (White Vinyl)
- 72" x 80" Steel Entry door with Glass
- (4-Zone) 12,000 BTU Mini Split HVAC Heat Pump System
- 1/2" Drywall-textured and painted
- (3) 30" x 80" Interior Doors
- 6M Waterproof Viny Plank Flooring over 1/2" Subfloor
- (24) duplex outlets & data pass-through
- Standard Electrical Switches and receptacles
- (10) Ceiling Mount LED 48" Commercial Ceiling Lights
- 30" Vanity/Sink, Vanity Mirror & Point of Use water heater
- Elongated Toilet (Gravity Flush) & Vent Fan
- Smoke detectors
- 200 amp electrical panel with exterior connection
- (4) Commercial style exterior lights
- Industrial Exterior Paint
- Fire extinguisher-wall mounted
  - \*\*Insulation upgrade available for severe climate needs

## OFFICE XL 40' X 9'-6" X 16'

Price, design and availability subject to change at any time

Seller may substitute materials or items due to availability and supply chain issues

Verify with your local building department the local codes and ordinances prior to purchase