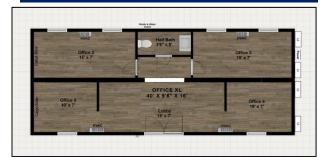

## Standard Features

- One Trip-High Cube containers-approx. 640 sqft (40'x16')
- 2x4 Wood Framed Interior
- R-13 Batt Insulation
- (6) 3'W x 4'H Single Hung Low E Windows (White Vinyl)
- 72" x 80" Steel Entry door with Glass
- (4-Zone) 12,000 BTU Mini Split HVAC Heat Pump System
- 1/2" Drywall-textured and painted
- (3) 30" x 80" Interior Doors
- 6M Waterproof Viny Plank Flooring over 1/2" Subfloor
- (24) duplex outlets & data pass-through
- Standard Electrical Switches and receptacles
- (10) Ceiling Mount LED 48" Commercial Ceiling Lights
- 30" Vanity/Sink, Vanity Mirror & Point of Use water heater
- Elongated Toilet (Gravity Flush) & Vent Fan
- Smoke detectors
- 200 amp electrical panel with exterior connection
- (4) Commercial style exterior lights
- Industrial Exterior Paint
- Fire extinguisher-wall mounted
  - \*\*Insulation upgrade available for severe climate needs

## OFFICE XL 40' X 9'-6" X 16'

Price, design and availability subject to change at any time

Seller may substitute materials or items due to availability and supply chain issues

Verify with your local building department the local codes and ordinances prior to purchase