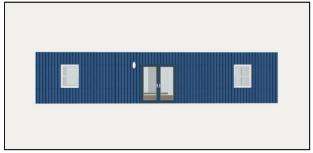

## Standard Features

- One Trip-High Cube containers-approx. 640 sqft (40'x16')
- 2x4 Wood Framed Interior
- R-13 Batt Insulation
- (6) 3'W x 4'H Single Hung Low E Windows (White Vinyl)
- 72" x 80" Steel Entry door with Glass
- (4-Zone) 12,000 BTU Mini Split HVAC Heat Pump System
- 1/2" Drywall-textured and painted
- (3) 30" x 80" Interior Doors
- 6M Waterproof Viny Plank Flooring over 1/2" Subfloor
- (24) duplex outlets & data pass-through
- Standard Electrical Switches and receptacles
- (10) Ceiling Mount LED 48" Commercial Ceiling Lights
- 30" Vanity/Sink, Vanity Mirror & Point of Use water heater
- Elongated Toilet (Gravity Flush) & Vent Fan
- Smoke detectors
- 200 amp electrical panel with exterior connection
- (4) Commercial style exterior lights
- Industrial Exterior Paint
- Fire extinguisher-wall mounted
  - \*\*Insulation upgrade available for severe climate needs

## OFFICE XL 40' X 9'-6" X 16'

Price, design and availability subject to change at any time

Seller may substitute materials or items due to availability and supply chain issues

Verify with your local building department the local codes and ordinances prior to purchase