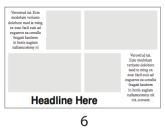

## Full Page Ads \$150 member / \$165 non-member

Approximate dimensions: 8 1/2" wide x 11" high (2550 x 3300 px)

Refer to the number below each design to identify which layout you wish to use if you would like us to design your ad.