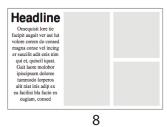

# Quarter Page Ads \$50 member / \$60 non-member

Approximate dimensions: 4" wide x 5" high (1275 x 1680 px)

Refer to the number below each design to identify which layout you wish to use if you would like us to design your ad.