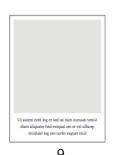

# Eighth Page Ads (Business Card Size) \$25 member / \$35 non-member

Approximate dimensions: 4' wide x 2 1/2" high

Refer to the number below each design to identify which layout you wish to use if you would like us to design your ad.