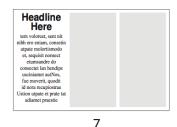

# Half Page Ads \$85 member / \$100 non-member

Approximate dimensions: 8 1/2" wide x 5 1/2" high (2550 x 1680 px)

Refer to the number below each design to identify which layout you wish to use if you would like us to design your ad.