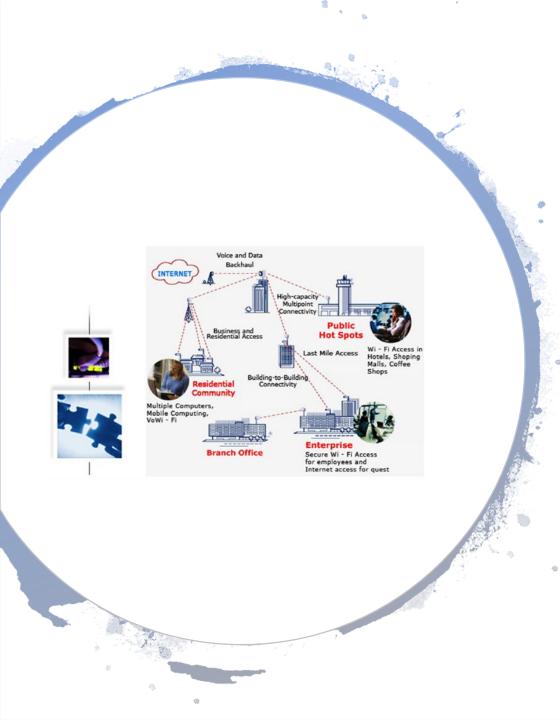

## Wireless for Seamless Mobility

In an era when continuous connectivity has become a necessity, net-work demands are quickly multiplying. Retail and hotels are clamoring for hot spots. Enterprises have mobility-hungry employees. Yet the budget for expansion is limited, and network security and performance are critical to success. With the advent of new Wi-Fi security standards, JRS Communication leading solutions toward a new era of wireless networking for secure seamless mobility for Enterprises, Municipal, Public Areas, Manufacturing, Education etc.

#### **Key Areas**

Mobile user productivity. •Enterprise-wide WLAN • Small Home/ Small Office • Identity-based security • Guest Access • WLAN Intrusion Prevention • Internal WLAN Hotpots • Voice over Wi-Fi (VoWi-Fi) • Location Tracking •Low to High bandwidth (up to STM1) Building to building campus connectivity on wireless links •Network

# Municipals: Unwire your community

Demand for Municipal networks is exploding with requirements for to-day's quality, dependable municipal networks are clear: scalability, flexibility, mobility, rapid deployment and more. JRS Communication offers End to End solutions for Mesh Wi-Fi, Wi-Fi, Backhauling on WiMAX, Point to Point, BSS and OSS solutions from World leader's technology partners.

#### Key Areas:

Last Mile: Deliver IPTV, VoIP and internet access to residents and businesses.
VoIP: Lower expenses for voice services for own use.
Public Safety: Security and surveillance- monitor strategic public locations, as-sets, etc.
Hotspots: Provides differentiating hospitality service – in-creasing traffic and revenue
Building Inspection & Public Works.