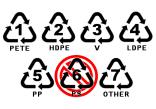

# Items accepted must be free of food & liquid residue:

Rigid Plastic
Containers:
\*note:
6 is NOT
Accepted\*

Remove Spray Pumps & Hand Pumps

Glass: food & beverage containers
ONLY

Remove Lids

No mirrors, window glass, Pyrex or ceramics.