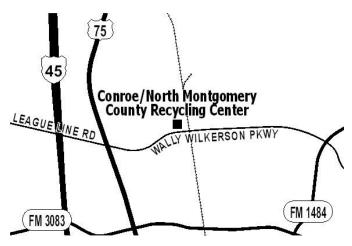

#### **Location:**

142 W. Wally Wilkerson Pkwy. Conroe, Texas 77303

Office: 936-539-7911