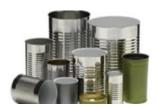

#### **Aluminum Cans:**

Must be separated from steel & tin cans.

#### **Steel & Tin Cans:**

<u>Paper:</u> Newspapers, phone books Mail, junk mail, paper bags etc.

Shredded paper can only be accepted in Recyclable paper bags.