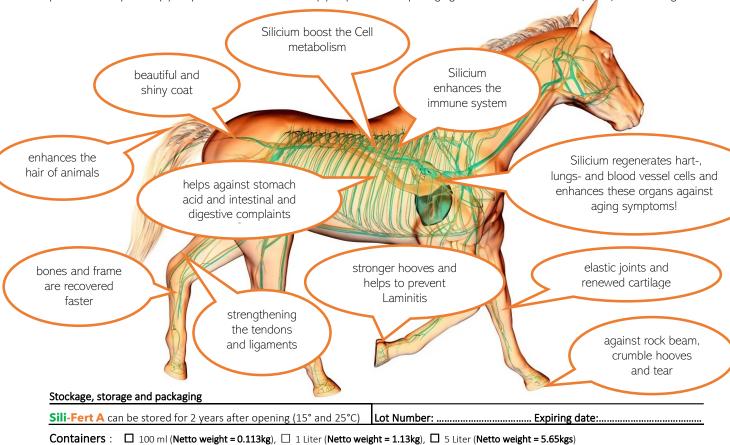

### What can SILI-FERT A do for your animal?

- (Si) SILI-FERT A is an activating cellular nutrient and suitable for any animal
- Si SILI-FERT A is a regulator + stimulator and boosts the immune system
- (Si) SILI-FERT A is compatible with each type of fertilizer and can be mixed
- SILI-FERT A provides optimal growth stimulation in young animals and foals
- (Si) SILI-FERT A works to minimize injuries and developed to heal wounds faster

### **Advantages**

- 5i) 100% doping-free bioavailable organic supplement for all animals
- si helps against aging of organs and dehydration of the skin
- si improves metabolism of all body cells and regeneration
- only 0.05 ml per 10 kg = 1 drop per 10 kg per day!

#### Growth regulator, immunity enhancer + fast recovery based on orthosilicic acid

**Sili** For A is a concentrated form of 100% bioavailable and 100% soluble Orthosilicic acid [Si (OH)4], approved for animals to improve the immune system, the regeneration of cartilage for joints and bones, stronger hooves, more beautiful coat and hair... by adding Liquid Silicium, (sports) injuries and wounds will heal faster!