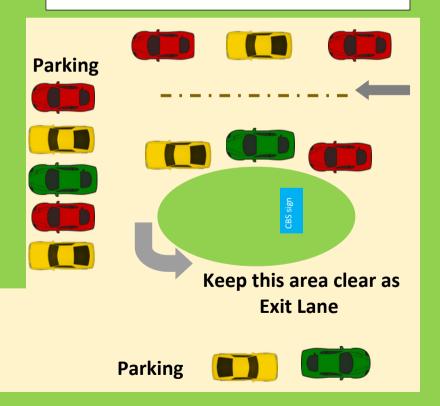

## Drop Off and Pick-up Procedures

- Right Lane is for students who are exiting or entering the vehicle independently
   Left Lane surrounding the grass area is for car
- seats and students needing more assistance

  If you need to exit your vehicle OR are picking up
- multiple grade levels, please park in front of the school, not in the traffic lanes
- Please park on the side or in front if you are going to be visiting the office or with one another.

  Please help us keep lanes moving safely
- efficient