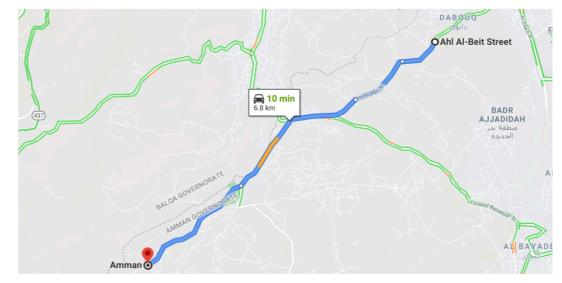

rict** because it is dedicated to the ownership and the upper class in **Badr Al Jadida**. This area has special laws and regulations to keep it a green area dominated by nature. Regulations such as allowing only one villa per 2,000 square meters of land.

The site is considered an area with clean air surrounded by a clean atmosphere due to strict regulations. The land has two streets, one is a main road and the other is a service road.

It is 10 to 15 minutes from Amman Baccalaureate School and Al Mashreq School.

### **Magnificent Natural Mountain Views**



**Beautiful Panoramic Natural Green Mountains Views** 



ــل الأمــ

**Breathtaking Sunset Views** 



10 ~ 15 mins from Amman Baccalaureate & Mashreq School



#### 5 mins from Badr Al Jadida Park



#### 10 ~ 15 mins from Dabouq



#### 4 mins from Oak Hills Compound