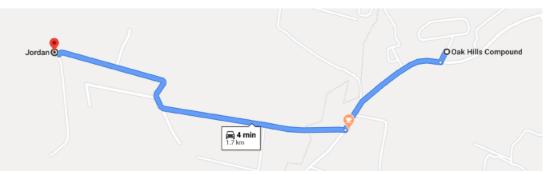

wnership and the upper class in **Badr Al Jadida**. This area has special laws and regulations to keep it a green area dominated by nature. Regulations such as allowing only one villa per 2,000 square meters of land.

The site is considered an area with clean air surrounded by a clean atmosphere due to strict regulations. The land has two streets, one is a main road and the other is a service road.

It is 10 to 15 minutes from Amman Baccalaureate School and Al Mashreq School.

### **Magnificent Natural Mountain Views**



**Beautiful Panoramic Natural Green Mountains Views** 



ــل الأمــ

**Breathtaking Sunset Views** 



10 ~ 15 mins from Amman Baccalaureate & Mashreq School



#### 5 mins from Badr Al Jadida Park



#### 10 ~ 15 mins from Dabouq



#### 4 mins from Oak Hills Compound