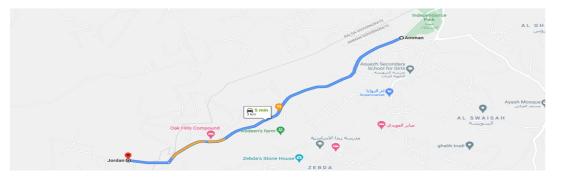

rea is called the **Princess District** because it is dedicated to the ownership and the upper class in **Badr Al Jadida**. This area has special laws and regulations to keep it a green area dominated by nature. Regulations such as allowing only one villa per 2,000 square meters of land.

The site is considered an area with clean air surrounded by a clean atmosphere due to strict regulations. The land has two streets, one is a main road and the other is a service road.

It is 10 to 15 minutes from Amman Baccalaureate School and Al Mashreq School.

### **Magnificent Natural Mountain Views**



**Beautiful Panoramic Natural Green Mountains Views** 



ــل الأمــ

**Breathtaking Sunset Views** 



10 ~ 15 mins from Amman Baccalaureate & Mashreq School



#### 5 mins from Badr Al Jadida Park



#### 10 ~ 15 mins from Dabouq



#### 4 mins from Oak Hills Compound