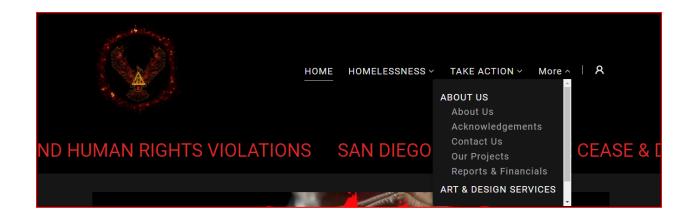

As the example reflects, your website will display 4 main Sections/Pages. First, is the HOME PAGE. Second a dropdown page. Third, another dropdown page. The Fourth is the More section page. This dropdown allows your website to feature additional pages. See below example.

#### PLEASE NOTE: Although websites created by us allows unlimited pages, our CUSTOM DESIGN WEBSITE & LOGO DESIGN PACKAGE PLAN entails us to create <u>20 unique pages</u> for you. For additional pages, we offer plans to fit your needs.