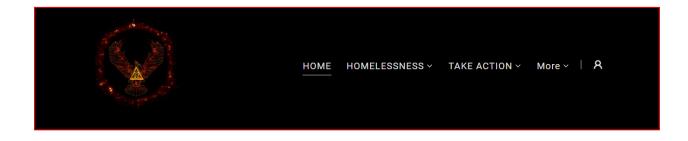

Below is an example of a navigation structure for pages, Dropdown menus, etc.

This example is a laptop display result and not a mobile one (mobile results only displays the Hamburger Button [ \_\_\_\_\_] in the top right on a screen).

As the example reflects, your website will display 4 main Sections/Pages. First, is the HOME PAGE. Second a dropdown page. Third, another dropdown page. The Fourth is the More section page. This dropdown allows your website to feature additional pages. See below example.