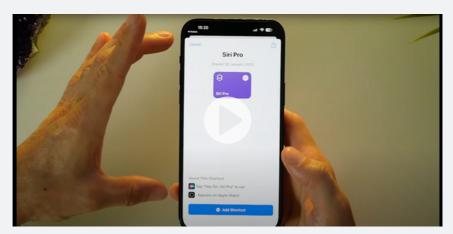

#### Siri + ChatGPT

By following the steps below, users can utilize ChatGPT in conjunction with Siri, Apple's smart virtual assistant.

Video introducing Siri + ChatGPT

**#12** 

ChatGPT

Midjourney

Other Platform