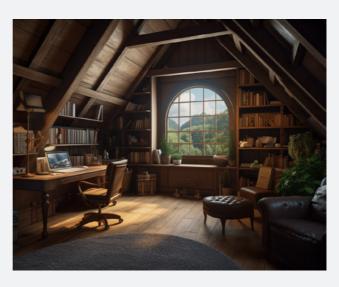

Al image of an elegant office with a classic style located in Hampshire, with a wonderful view. Atlantis under the water. The image was created on Midjourney.

You can copy the text below to

get a similar result.

An tidy office. classic style. situated in a small library in an attic, in Hampshire, the attic has a window that overlooks greenery. the attic and office style is based on mahogany wood. make the generated photo to be ultra-realistic 8K. --ar 4:3 --v 5 --s 500