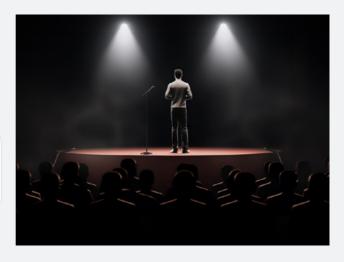

Al image for a person standing on a stage giving a speech. The image was created on Midjourney. You can copy the text below to get a similar result.

Someone standing on a stage giving a speech make it look super real and that the audience are interacting with the person --ar 4:3 --v 5