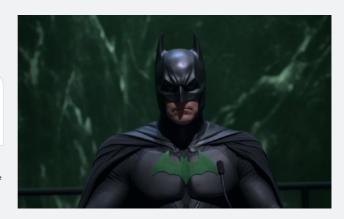

Al image of real batman giving a speech in the UN. The image was created on Midjourney.

You can copy the text below to get a similar result.

The real batman giving a speech in the UN. Show the green background of the UN. He should be using his body language as he is giving the speech. The picture should be ultra-relestic. 8K --ar 4:3 --v 5 --s 500