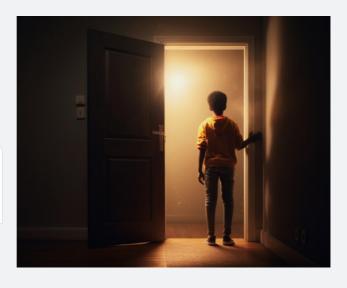

Al image of a young man with aspirations who opens a door from which only light can be seen. The image was created on Midjourney. You can copy the text below to get a similar result.

A young person with goals and aspirations opening a door that only light could be seen through --ar 4:3 --v 5 --s 500