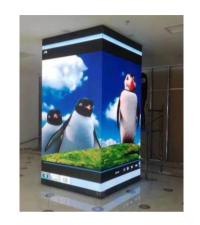

Curved LED display P4, 240m2

P2.5 Poster LED display

P2.5mm front service LED display

P2.5mm Creative LED displays

Creative LED display for showroom

Night Club in France

Ceiling, Circular Column & Round Screens (Bar in Malaysia)