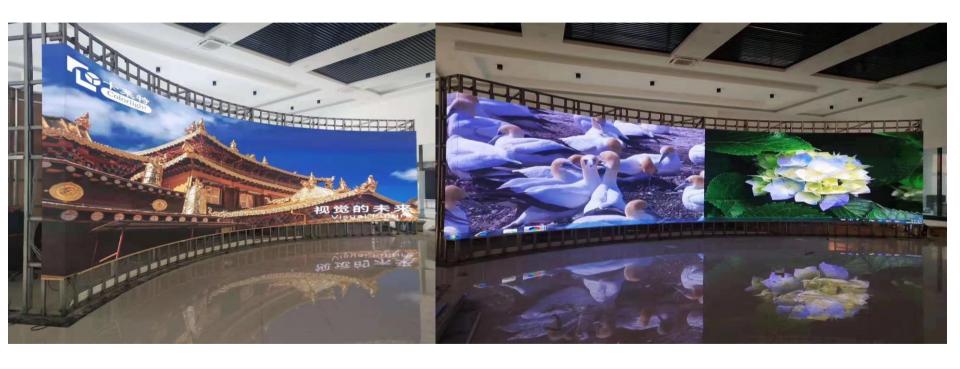

### Worldwide installations

P1.875 LED display for Pirelli

P1.25 LED display for central control room

P1.538 LED display for central control room

P1.875 LED display Car 4 Sale Shop

Curved LED display P2.5, 100m2

Curved LED display P4, 240m2

P2.5 Poster LED display

P2.5mm front service LED display

P2.5mm Creative LED displays

Creative LED display for showroom

Night Club in France

Ceiling, Circular Column & Round Screens (Bar in Malaysia)