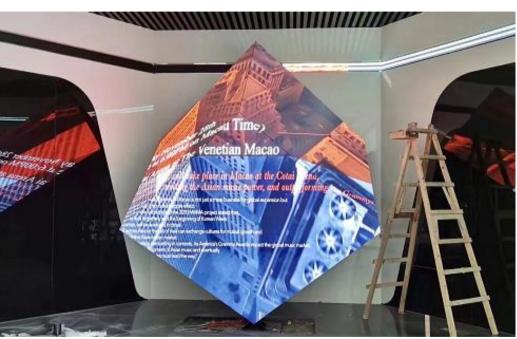

Curved LED display P4, 240m2

P2.5 Poster LED display

P2.5mm front service LED display

P2.5mm Creative LED displays

Creative LED display for showroom

Night Club in France

Ceiling, Circular Column & Round Screens (Bar in Malaysia)