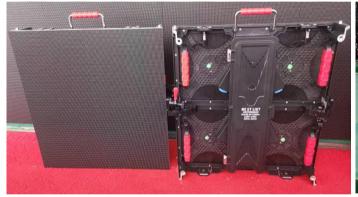

#### Product Advantage - Die-casting Aluminium Cabinet

- 1. Super Slim: Thickness within 7.5cm
- 2. Super Light: Within 6KG/pcs
- 3.Flight Socket: Fast installation, stable, security.
- 4.Fast Installation: Lock design, install without tools.

- 6.High Precision.
- 7.Blanking & Easy installation.
- 8.Multiple Installation Modes: Standing, hanging, fixed on wall, mobile type.
- 9.Good Heat Dissipation.
- 10.Front Service Product: Very easy to do the screen maintenance from the front side, no need to leave maintenance access between screen and the wall.