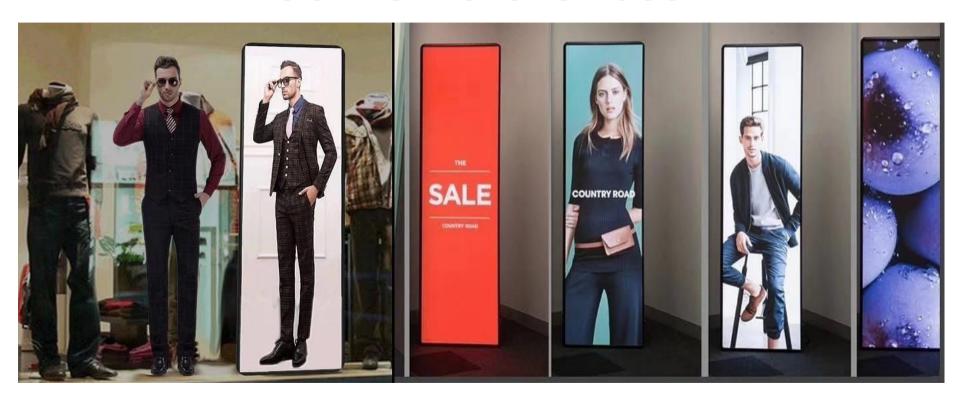

### Worldwide installations

P1.875 LED display for Pirelli

P1.25 LED display for central control room

P1.538 LED display for central control room

P1.875 LED display Car 4 Sale Shop

Curved LED display P2.5, 100m2

Curved LED display P4, 240m2

P2.5 Poster LED display

P2.5mm front service LED display

P2.5mm Creative LED displays

Creative LED display for showroom

Night Club in France

Ceiling, Circular Column & Round Screens (Bar in Malaysia)