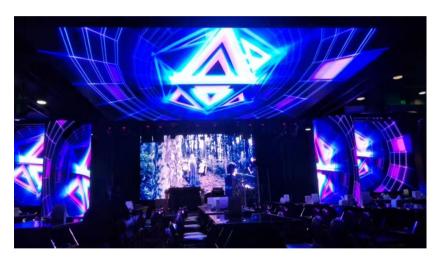

Curved LED display P4, 240m2

P2.5 Poster LED display

P2.5mm front service LED display

P2.5mm Creative LED displays

Creative LED display for showroom

Night Club in France

Ceiling, Circular Column & Round Screens (Bar in Malaysia)