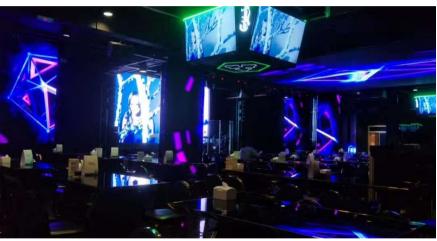

Curved LED display P4, 240m2

P2.5 Poster LED display

P2.5mm front service LED display

P2.5mm Creative LED displays

Creative LED display for showroom

Night Club in France

Ceiling, Circular Column & Round Screens (Bar in Malaysia)