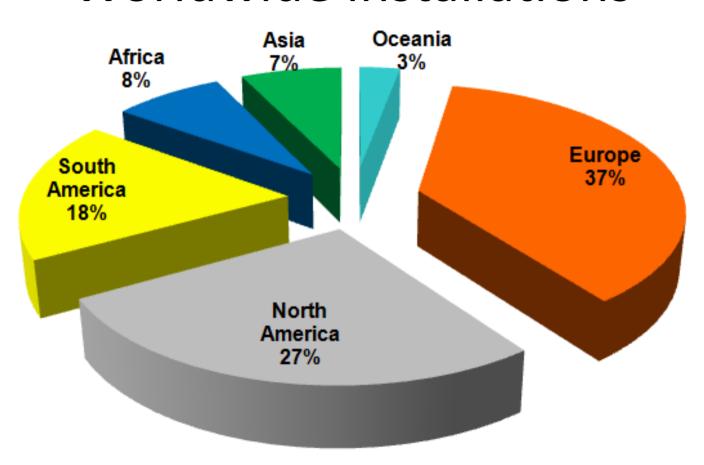

### Worldwide installations

P1.875 LED display for Pirelli

P1.25 LED display for central control room

P1.538 LED display for central control room

P1.875 LED display Car 4 Sale Shop

Curved LED display P2.5, 100m2

Curved LED display P4, 240m2

P2.5 Poster LED display

P2.5mm front service LED display

P2.5mm Creative LED displays

Creative LED display for showroom

Night Club in France

Ceiling, Circular Column & Round Screens (Bar in Malaysia)