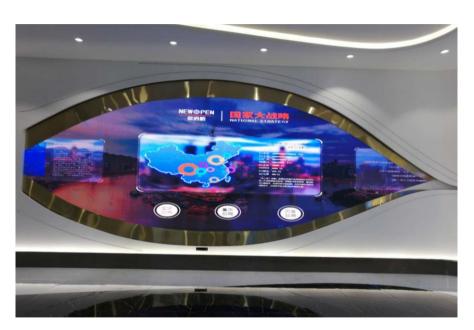

Curved LED display P4, 240m2

P2.5 Poster LED display

P2.5mm front service LED display

P2.5mm Creative LED displays

Creative LED display for showroom

Night Club in France

Ceiling, Circular Column & Round Screens (Bar in Malaysia)