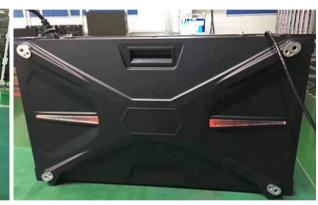

#### Product Advantage - Die-casting Aluminium Cabinet

- 1. Super Slim: Thickness within 7.5cm
- 2. Super Light: Within 6KG/pcs
- 3.Flight Socket: Fast installation, stable, security.
- 4.Fast Installation: Lock design, install without tools.

- 6.High Precision.
- 7.Blanking & Easy installation.
- 8.Multiple Installation Modes: Standing, hanging, fixed on wall, mobile type.
- 9.Good Heat Dissipation.
- 10.Front Service Product: Very easy to do the screen maintenance from the front side, no need to leave maintenance access between screen and the wall.