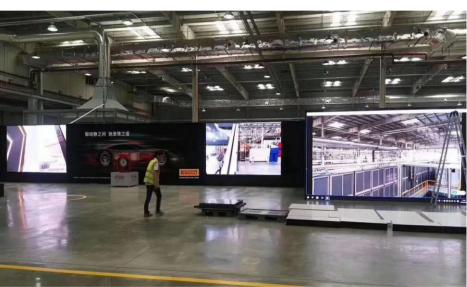

### Worldwide installations

P1.875 LED display for Pirelli

P1.25 LED display for central control room

P1.538 LED display for central control room

P1.875 LED display Car 4 Sale Shop

Curved LED display P2.5, 100m2

Curved LED display P4, 240m2

P2.5 Poster LED display

P2.5mm front service LED display

P2.5mm Creative LED displays

Creative LED display for showroom

Night Club in France

Ceiling, Circular Column & Round Screens (Bar in Malaysia)