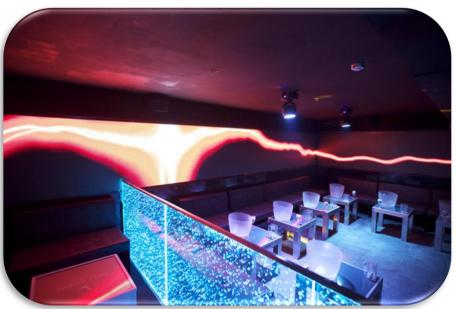

Curved LED display P4, 240m2

P2.5 Poster LED display

P2.5mm front service LED display

P2.5mm Creative LED displays

Creative LED display for showroom

Night Club in France

Ceiling, Circular Column & Round Screens (Bar in Malaysia)