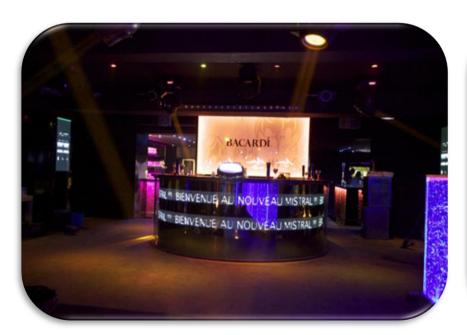

Curved LED display P4, 240m2

P2.5 Poster LED display

P2.5mm front service LED display

P2.5mm Creative LED displays

Creative LED display for showroom

Night Club in France

Ceiling, Circular Column & Round Screens (Bar in Malaysia)