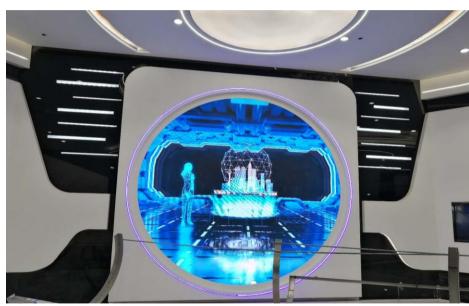

Curved LED display P4, 240m2

P2.5 Poster LED display

P2.5mm front service LED display

P2.5mm Creative LED displays

Creative LED display for showroom

Night Club in France

Ceiling, Circular Column & Round Screens (Bar in Malaysia)