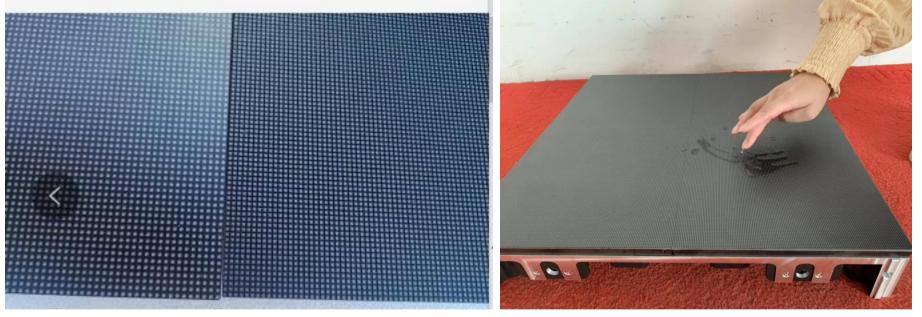

**Coating Technology** 

Features: waterproof, dustproof and protection against minor impact.