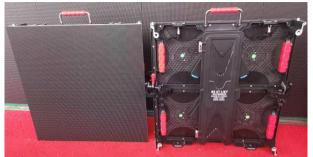

#### Product Advantage - Die-casting Aluminium Cabinet

- 1. Super Slim: Thickness within 7.5cm
- 2. Super Light: Within 6KG/pcs
- 3.Flight Socket: Fast installation, stable, security.
- 4.Fast Installation: Lock design, install without tools.