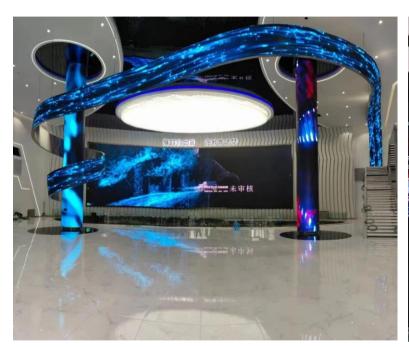

Curved LED display P4, 240m2

P2.5 Poster LED display

P2.5mm front service LED display

P2.5mm Creative LED displays

Creative LED display for showroom

Night Club in France

Ceiling, Circular Column & Round Screens (Bar in Malaysia)