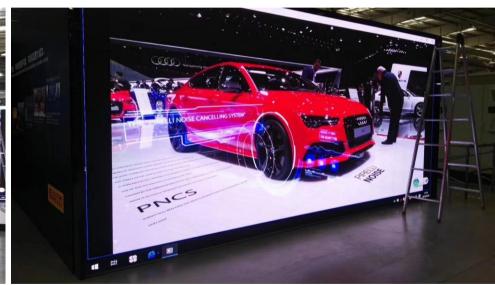

### Worldwide installations

P1.875 LED display for Pirelli

P1.25 LED display for central control room

P1.538 LED display for central control room

P1.875 LED display Car 4 Sale Shop

Curved LED display P2.5, 100m2

Curved LED display P4, 240m2

P2.5 Poster LED display

P2.5mm front service LED display

P2.5mm Creative LED displays

Creative LED display for showroom

Night Club in France

Ceiling, Circular Column & Round Screens (Bar in Malaysia)