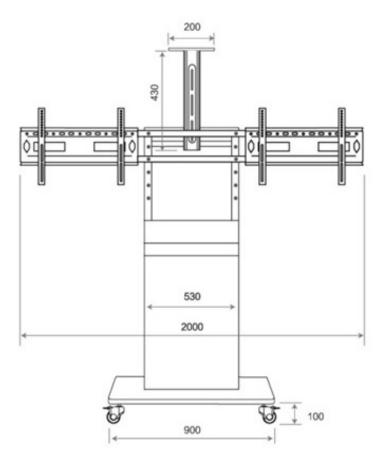

## Main Features

- Universal adjustable wheel with omni bearing brake
- High strength metal materials
- Elegant design
- Standard camera tray, adjustable height
- Magnetic faceplate
- Modular design makes installation or disassembly faster and more convenient
- VESA size:200\*200mm, 300\*300mm, 400\*200mm, 400\*300mm, 400\*400mm, 600\*400mm
- Screen size: 40 75 inch
- Max Load bearing: 136Kg (300 lbs)
- Box size: 1200mm\*530mm\*160mm