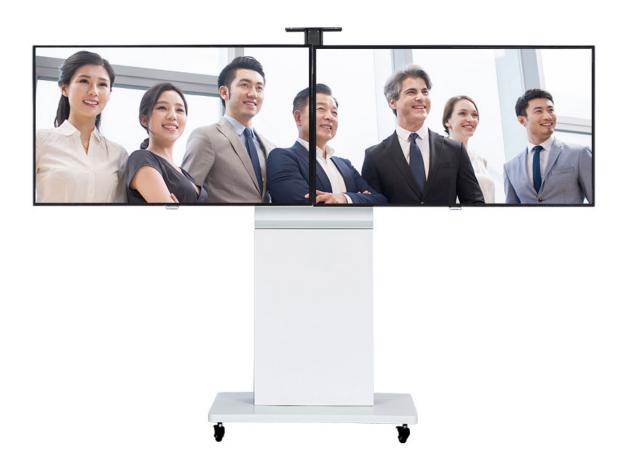

## Silex Floor Stand Dual TV

Elegant and robust floor stand for dual large screens / TVs (FS-2A)

## Main Features

- Universal adjustable wheel with omni bearing brake
- High strength metal materials
- Elegant design
- Standard camera tray, adjustable height
- Magnetic faceplate
- Modular design makes installation or disassembly faster and more convenient
- VESA size:200\*200mm, 300\*300mm, 400\*200mm, 400\*300mm, 400\*400mm, 600\*400mm
- Screen size: 40 75 inch
- Max Load bearing: 136Kg (300 lbs)
- Box size: 1200mm\*530mm\*160mm