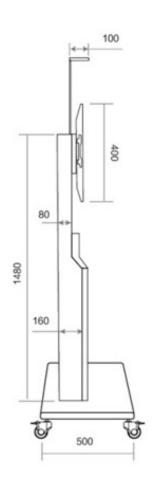

## Main Features

- Universal adjustable wheel with omni bearing brake
- High strength metal materials
- Elegant design
- Standard camera tray, adjustable height
- Magnetic faceplate
- Modular design makes installation or disassembly faster and more convenient
- VESA size:200\*200mm, 300\*300mm, 400\*200mm, 400\*300mm, 400\*400mm, 600\*400mm
- Screen size: 40 75 inch
- Max Load bearing: 136Kg (300 lbs)
- Box size: 1200mm\*530mm\*160mm