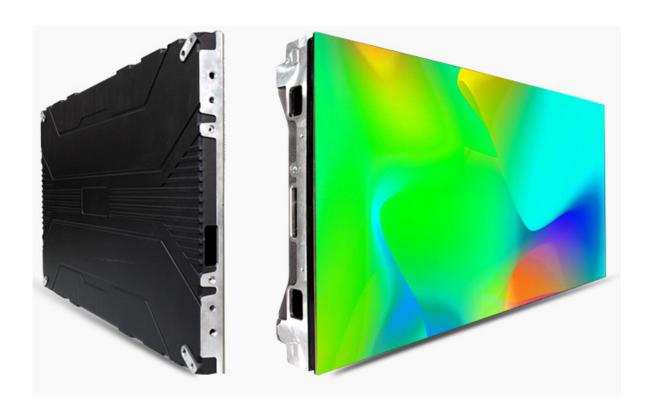

# Silex LED-Clarity P0.9 IMD 4in1 Indoor

### Main Features

- Small pixel density/High resolution
- High refresh rate
- Wide viewing angles
- Premium LED: Bigger chip size, high brightness, slow decay of brightness, longer lamp life, high refresh rate
- IMD 4in1 technology: Energy Efficiency, Superior Durability water resistant (IP54), moisture resistant, dustproof, shockproof, UV resistant
- Easy installation
- Front service, easy maintenance

Control System: NovastarPower Supply: Standard

Maintenance Access: Front service

© 2024 SilexPro. All rights reserved. SilexPro and any SilexPro product or service name or logo used herein are trademarks of SilexPro. All other trademarks used herein belong to their respective owners. The trademarks and logos displayed herein may not be used without the prior written consent of SilexPro or their respective owners. No portion hereof may be reproduced or transmitted in any form or by any means, for any purpose other than the recipient's personal use, without the express written permission of SilexPro.