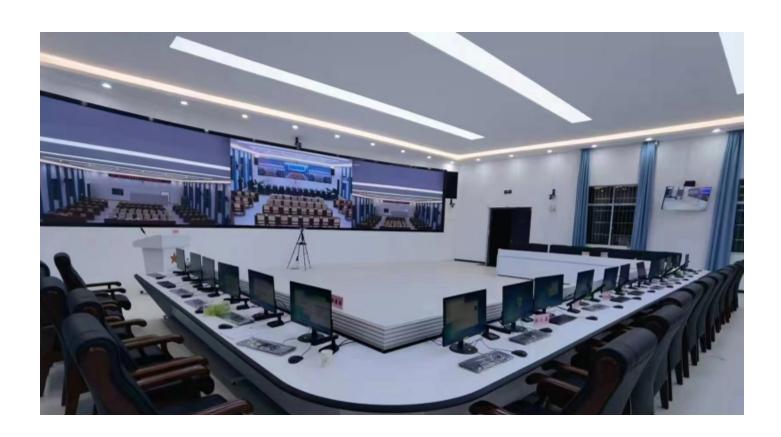

# Silex LED-Clarity P1.5 COB Indoor

### Main Features

- Small pixel density/High resolution
- High refresh rate
- Wide viewing angles
- Premium LED: Bigger chip size, high brightness, slow decay of brightness, longer lamp life, high refresh rate
- COB technology: Superior durability, water resistant (IP54), moisture resistant, dustproof, shockproof, UV resistant
- Easy installation
- Front service, easy maintenance