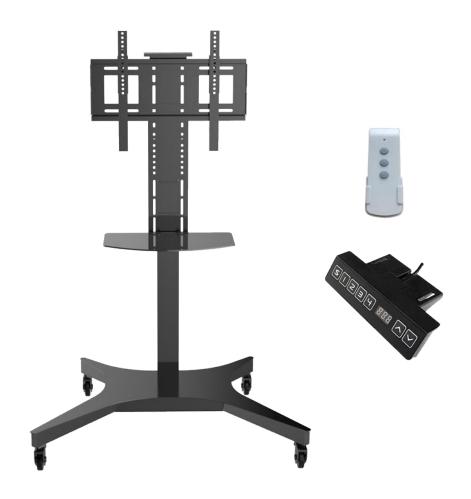

## Main Features

- Controller: 2-button handset and remote controller
  1 column: rectangular column, 3 segment (50\*80mm)
- Speed: 25 mm/sColor: Black
- Input voltage: 110~230VMax speed: 32mm/s
- Noice: <52dB
- TV size: 65 86 inches
- Load capacity for TV Holder: 100 kg
- Column load capacity: 80kgs
- Frame height range: 800-1700mm(stroke length:900mm)
- With anti-collision function
- Duty cycle: 10%; Max 2 mins on /18 mins off
- G.W.: 35 kg
- Carton Size: L 970\*W 730\*H 250mm