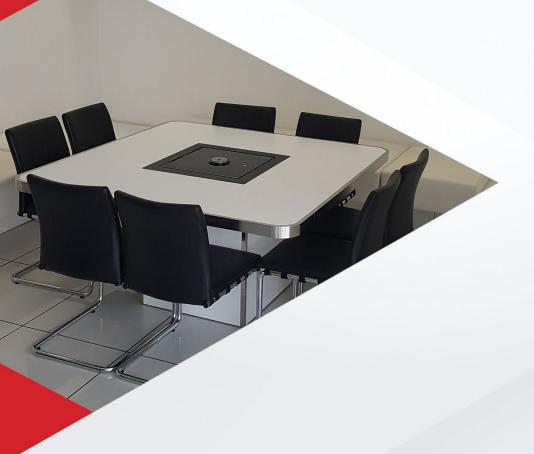

 Local participants can see each other. The Silex PTE system on this standard table height does not hide local participants form each other

# Perfectly framed participants

All 8 participants sitting around the system are perfectly framed by one of the cameras, therefore:

- They all look the same size because they are sitting around the designed squared table at the same distance from the cameras.
- They have a perfect eye contact during video calls since the camera is located right in front of them

- Great meeting intimacy and comfort: up to 8 people are naturally gathered around the table and are seeing each other. No more neck twisting to look at a wall mounted screen
- Efficient radial sound distribution from the central embedded Sennheiser speakerphone
- Great symmetrical audio pickup, since all participants are sitting at an equal distance from the central speakerphone
- Intuitive graphical user interface accessible from any of the touch screens: no need to leave one's seat nor to learn how to use a remote control
- Flexible white-boarding experience for all 8 participants from any of the 4 touch screens. Anyone can annotate from his/her side, while still seated and perfectly framed by the camera, and without blocking the screen view from other participants in the room