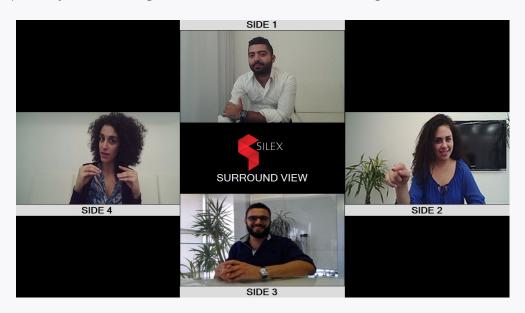

# Perfectly framed participants

All 8 participants sitting around the system are perfectly framed by one of the cameras, therefore:

- They all look the same size because they are sitting around the designed squared table at the same distance from the cameras.
- They have a perfect eye contact during video calls since the camera is located right in front of them

- Great meeting intimacy and comfort: up to 8 people are naturally gathered around the table and are seeing each other. No more neck twisting to look at a wall mounted screen
- Efficient radial sound distribution from the central embedded Sennheiser speakerphone
- Great symmetrical audio pickup, since all participants are sitting at an equal distance from the central speakerphone
- Intuitive graphical user interface accessible from any of the touch screens: no need to leave one's seat nor to learn how to use a remote control
- Flexible white-boarding experience for all 8 participants from any of the 4 touch screens. Anyone can annotate from his/her side, while still seated and perfectly framed by the camera, and without blocking the screen view from other participants in the room