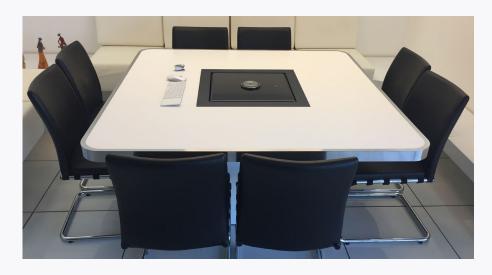

Innovation, Beyond imagination

Silex PTE, motorized lift and table kit

Discover Silex PTE Quattro in a perfectly designed environment that leverages the video collaboration experience, making it the most natural and practical UC&C system in the market today.

The new collaboration kit is composed of a perfectly dimensioned squared table and an embedded motorized lift tuned around your Silex PTE Quattro. When installed together, your collaboration space will be compact, futuristic and elegant while offering numerous benefits and optimizing the PTE Quattro existing unique features.

# Table shape and dimensions tuned for an optimal experience

The table has been dimensioned taking into consideration body anatomy standards, viewing distance standards and the PTE Quattro dimensions. The collaboration experience is enhanced without compromising on comfort:

# Perfectly framed participants

All 8 participants sitting around the system are perfectly framed by one of the cameras, therefore:

- They all look the same size because they are sitting around the designed squared table at the same distance from the cameras.
- They have a perfect eye contact during video calls since the camera is located right in front of them

# **Table specifications:**

Shape: Square with rounded edges

Dimensions: W:160cm x 160cm (63") - H: 76cm (29")

Assembly: Easy self assembly

Material: strong metallic chassis, high quality wood top and base cover