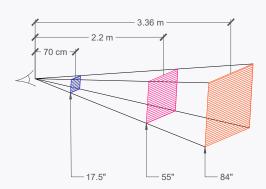

# Features & Benefits

 Participants have the best viewing experience from any side of the system. They are seated in front of 17.5" screens seen from a 70cm (28") distance approximatively. This is equivalent to looking at an 84" screen from a 3.36m (11 feet) distance