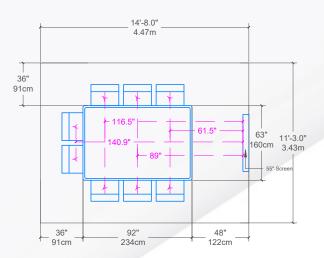

# Features & Benefits

 Participants have the best viewing experience from any side of the system. They are seated in front of 17.5" screens seen from a 70cm (28") distance approximatively. This is equivalent to looking at an 84" screen from a 3.36m (11 feet) distance

 All participants are seated at a same arm distance from any side of the system (between 65cm (25") to 74cm (29")). Therefore, they can easily touch the screens to annotate or control the system without leaving their seats

Same Viewing Experience

• The Silex collaboration table kit requires between 30% and 60% less room space than a traditional wall-mounted screen setup. Hence, the required space is reduced and optimized resulting in significant real estate cost reduction