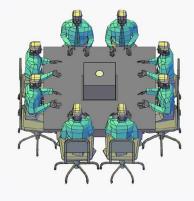

# Perfectly framed participants

All 8 participants sitting around the system are perfectly framed by one of the cameras, therefore:

- They all look the same size because they are sitting around the designed squared table at the same distance from the cameras.
- They have a perfect eye contact during video calls since the camera is located right in front of them

- Great meeting intimacy and comfort: up to 8 people are naturally gathered around the table and are seeing each other. No more neck twisting to look at a wall mounted screen
- Efficient radial sound distribution from the central embedded Sennheiser speakerphone
- Great symmetrical audio pickup, since all participants are sitting at an equal distance from the central speakerphone
- Intuitive graphical user interface accessible from any of the touch screens: no need to leave one's seat nor to learn how to use a remote control
- Flexible white-boarding experience for all 8 participants from any of the 4 touch screens. Anyone can annotate from his/her side, while still seated and perfectly framed by the camera, and without blocking the screen view from other participants in the room