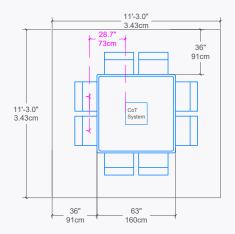

# Table shape and dimensions tuned for an optimal experience

The table has been dimensioned taking into consideration body anatomy standards, viewing distance standards and the PTE Quattro dimensions. The collaboration experience is enhanced without compromising on comfort:

 All participants are seated at a same arm distance from any side of the system (between 65cm (25") to 74cm (29")). Therefore, they can easily touch the screens to annotate or control the system without leaving their seats

# **Table specifications:**

Shape: Square with rounded edges

Dimensions: W:160cm x 160cm (63") - H: 76cm (29")

Assembly: Easy self assembly

Material: strong metallic chassis, high quality wood top and base cover