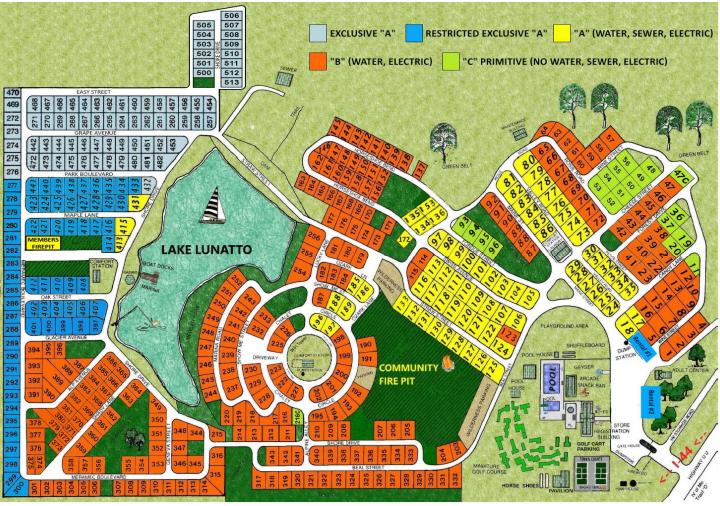

PLEASE DISPOSE OF TRASH IN THE DUMPSTERS LOCATED AT THE FRONT OF THE PARK

### SATURDAY, SEPTEMBER 4

B-I-N-G-O \$5.00
11:00am Pavilion
LIMITED TO 100 PLAYERS
AGES 16+

\$5.00 gets you a bag of chips, soda and three cards. Lots of prizes to win!

# WOODSTOCK MARGARITA PARTY

2:00pm POOLSIDE

Lemonade, Frozen & Regular Margaritas, Nachos & Nacho Supreme DRESS IN YOUR FAVORITE

SILENT AUCTION

## SUNDAY, SEPTEMBER 5

GOLF CART PARADE 4pm
LINE UP ON EASY STREET
LOOK FOR ROUTE ON OUR
FACEBOOK PAGE
Decorate your carts & blow your horns

Decorate your carts & blow your horns Catch or throw candy!

GLOW DANCE PARTY
7pm-9pm ALL AGES
LOCATED @ PAVILION
WEAR WHITE OR NEON
THIS COULD GET MESSY!

ASK ABOUT OUR GATE CARDS (for after hours), MEMBERSHIP OPTIONS AND STORAGE RATES! Follow us on Facebook!



# FOR EVERYONE'S SAFETY-FOLLOW GUIDELINES SET BY THE CDC AND THE STATE OF MISSOURI. BE CONSIDERATE OF FELLOW CAMPERS, PRACTICE SOCIAL DISTANCING AND GOOD HYGIENE. SHOW PATIENCE WITH CAMPGROUND CHANGES IN PLACE

We want everyone to have a wonderful time while staying with us. Please be respectful of other campers and follow the rules below. For a detailed list of park rules, visit our website meramecvalleycampground.com or the office has copies.

- Gate hours are 8am-10pm. Gate cards may be rented WITH A REFUNDABLE DEPOSIT at the Office .
- Quiet time is 12am.
- Obey posted speed limits. 10MPH No riding on tailgates, hoods/trunks of vehicles, running boards, side steps, etc.
- No foul language or lewd/drunken behavior.
- No firearms, fireworks, or illegal drugs. (FIREWORKS BY OUR LICENSED