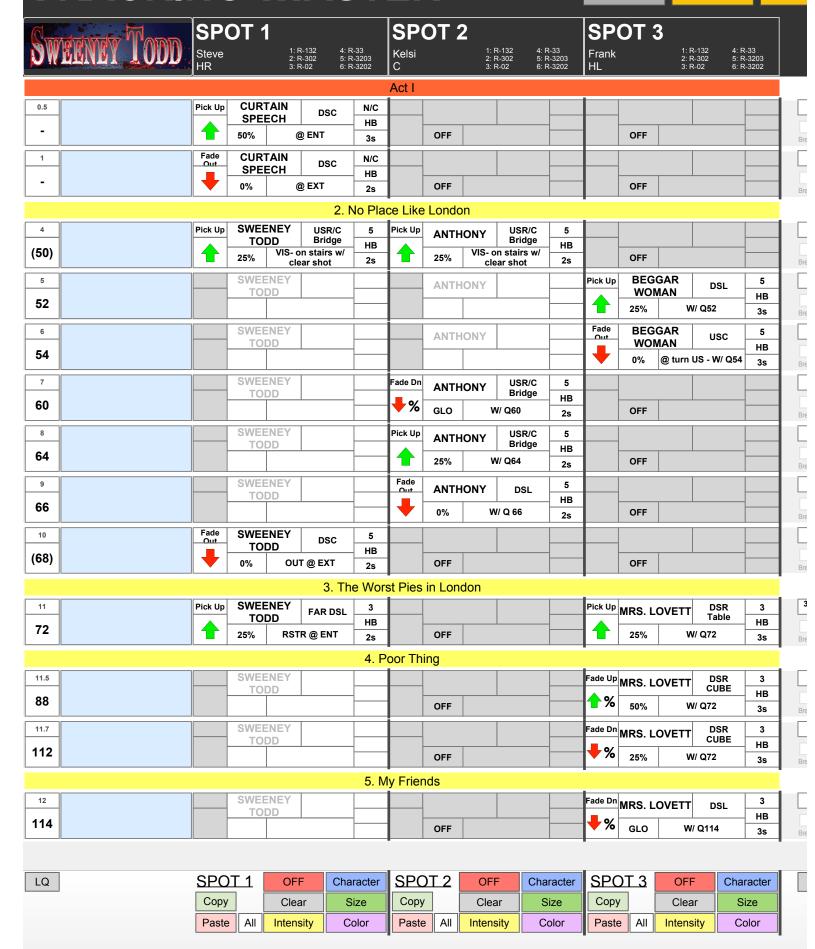

SCENE LIST

CHARA

| SW                 | EENEY TODD | Steve<br>HR | <b>OT</b> 1 | 1: F<br>2: F<br>3: F | R-302 5: F           | R-33<br>R-3203<br>R-3202 | SP(<br>Kelsi<br>C   | ) i . | 1:<br>2: | R-302 5:                     | : R-33<br>: R-3203<br>: R-3202 | Frank<br>HL | ОТ     | 1: F<br>2: F | R-302 5:                 | R-33<br>R-3203<br>R-3202 |
|--------------------|------------|-------------|-------------|----------------------|----------------------|--------------------------|---------------------|-------|----------|------------------------------|--------------------------------|-------------|--------|--------------|--------------------------|--------------------------|
| 13                 |            |             | SWEE<br>TOI |                      |                      |                          |                     |       |          |                              |                                | Fade Up     | MRS. L | OVETT        | DSL                      | 3<br>HB                  |
| 114)               |            |             |             |                      |                      |                          |                     | OFF   |          |                              |                                | <b>1</b> %  | 25%    |              | nders won't<br>' im your | 3s                       |
| 14                 |            | Fade        | SWEE        |                      | @ CUBE               | 3                        |                     |       |          |                              |                                | Fade        | MRS. L | OVETT        | @ cube                   | 3                        |
| 118                |            |             | 0%          | 1                    | OUt- W/ Q118         | HB<br>1s                 |                     | OFF   |          |                              |                                | -           | 0%     | Quick C      | out- W/ Q11              | HB<br>8 1s               |
|                    |            |             |             |                      | 6. Gre               | en Fin                   | ch and              | Linne | t Bird   |                              | 1                              |             | 1      |              |                          |                          |
| 15                 |            | Pick Up     | JOHA        | NNA                  | SL Stair             | N/C                      |                     |       |          |                              |                                | Pick Up     | BIRD S | SELLER       | DSR                      | N/C                      |
| 128                |            |             | 25%         | W                    | V/ Q128              | HB<br>3s                 |                     | OFF   |          |                              |                                |             | 25%    | (            | ) ENT                    | HB<br>3s                 |
| 15.5               |            |             | JOHA        | NNA                  |                      |                          |                     |       |          |                              |                                | Fade<br>Out | BIRD S | SELLER       | DSR                      | N/C                      |
| 128)               |            |             |             |                      | <u> </u>             |                          | -                   | OFF   |          |                              |                                | -           | 0%     |              | DEXT                     | HB<br>3s                 |
| 16                 |            |             | JOHA        | NNA                  |                      |                          | Pick Up             | ANTI  | HONY     | DSR                          | N/C                            |             |        | <u>'</u>     |                          |                          |
| 130)               |            |             |             |                      |                      |                          | <b> </b>            | GLO   |          | │<br>g when you<br>* my cage | HB<br>3s                       | -           | OFF    |              |                          |                          |
| 17                 |            | Fade Dn     | JOHA        | NNA                  | DSR                  | N/C                      | Fade Up             | ANTI  |          | DSC                          | N/C                            |             |        |              |                          |                          |
| 134                |            | <b>+</b> %  | GLO         | 1                    | V/ Q134              | HB<br>3s                 | <b>1</b> %          | 25%   |          | // Q 134                     | HB<br>2s                       |             | OFF    |              |                          |                          |
| 18                 |            | Fade Up     | JOHA        |                      | 1                    | N/C                      |                     |       |          |                              | 25                             |             |        |              |                          |                          |
| 138                |            | <b>1</b> %  | 25%         | 1                    | SL Stair<br>// Q 138 | НВ                       |                     | ANII  | YNOF     |                              | _                              |             | OFF    | 1            |                          |                          |
| 19                 |            | Fade        |             |                      | 1                    | 3s<br>N/C                |                     |       |          | 1                            |                                |             | OFF    |              |                          |                          |
| 142)               |            | Out         | JOHA        | 1                    | SL Stair             | НВ                       | -                   | ANTI  | HONY     |                              |                                |             |        | 1            |                          |                          |
| -                  |            |             | 0%          | @ EXT                | OFF STAIR            | 3s                       |                     |       |          | 1                            |                                | B: 1 11     | OFF    | CAR          | 1                        | 1                        |
| 19.5<br><b>144</b> |            |             |             |                      |                      | _                        | -                   | ANTI  | HONY     |                              | _                              | Pick Up     | 1      | GAR<br>MAN   | DSR                      | N/C<br>HB                |
| 144                |            |             | OFF         |                      |                      |                          |                     |       |          | 1                            |                                |             | 25%    |              | // Q144                  | 3s                       |
| 20                 |            | Pick Up     | BIRD S      | ELLER                | DSL                  | N/C<br>HB                |                     | ANTI  | HONY     |                              | _                              | Fade        |        | GAR<br>MAN   | DSR                      | N/C<br>HB                |
| 146                |            |             | 25%         | w                    | // Q 146             | 3s                       |                     |       |          |                              |                                | 1           | 0%     | w            | / Q 146                  | 3s                       |
|                    |            |             |             |                      |                      |                          | <mark>Johann</mark> | а     |          |                              |                                |             |        |              | ı                        |                          |
| 21                 |            | II I        | BIRD S      | ELLER                | DSL                  | N/C<br>HB                |                     | ANTI  | HONY     |                              | _                              | Pick Up     | JOH    | ANNA         | SL Stair                 | N/C<br>HB                |
| 148                |            |             | 0%          | w                    | // Q 148             | 3s                       |                     |       |          |                              |                                |             | 25%    | w            | / Q 148                  | 3s                       |
| 21.2               |            |             |             |                      |                      |                          |                     | ANTI  | HONY     |                              |                                | Iris In     | JOH    | ANNA         | SL Stair                 | N/C<br>H&S               |
| 150                |            |             | OFF         |                      |                      |                          |                     |       |          |                              |                                | <b>(4)</b>  | 25%    | W/ S         | Stair Spin               | 3s                       |
| 21.4               |            |             |             |                      |                      |                          |                     | ANTI  | HONY     |                              |                                | Iris Out    | JOH    | ANNA         | SL Stair                 | N/C                      |
| 150)               |            |             | OFF         |                      |                      |                          |                     |       |          |                              |                                |             | 25%    | W/ J         | o @ Deck                 | HB<br>3s                 |
| 22                 |            | Pick Up     | JUD         |                      | DSR                  | N/C                      |                     | ANTI  | HONY     |                              |                                |             | JOHA   | ANNA         |                          |                          |
| 152                |            |             | TUR<br>25%  |                      | // Q 152             | HB<br>2s                 |                     |       |          |                              |                                |             |        |              | <u> </u>                 | +-+                      |
| J                  |            | ][          |             |                      |                      |                          |                     |       |          |                              |                                |             |        | 1            |                          | -                        |
| LQ                 |            | SPO         | <u> 1</u> 1 | OFI                  | F Cha                | racter                   | SPO                 | T 2   | OF       | F                            | aracter                        | SPO         | OT 3   | OFI          | Ch                       | aracter                  |
|                    |            | Сору        | =           | Clea                 | ar S                 | Size                     | Сору                | _     | Cle      | ar                           | Size                           | Cop         |        | Clea         | ar :                     | Size                     |
|                    |            | Paste       | e All       | Intens               | sity C               | olor                     | Paste               | All   | Inten    | sity                         | Color                          | Past        | e All  | Intens       | sity                     | Color                    |