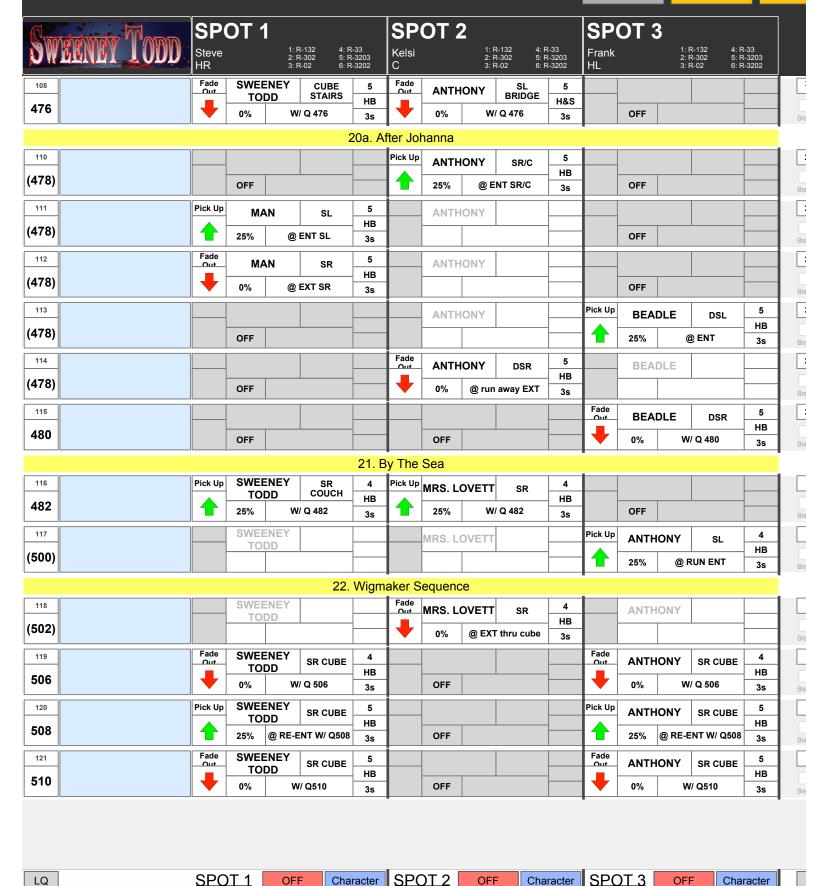

SCENE LIST

SCENE LIST

|       | EENEY TODD. | SPC         | OT 1       | 1: R-          | R-132 4: R-                                  | R-33                     | SP(          | OT 2    | 1: R-          | R-132 4: I                 | R-33                           |             | OT 3        | 1: F   | R-132 4:                 | 1: R-33                |
|-------|-------------|-------------|------------|----------------|----------------------------------------------|--------------------------|--------------|---------|----------------|----------------------------|--------------------------------|-------------|-------------|--------|--------------------------|------------------------|
| ) We  | THULL LUND  | HR          |            | 2: R-<br>3: R- | R-302 5: R-<br>R-02 6: R-                    | R-33<br>R-3203<br>R-3202 | C Keisi      |         | 2: R-<br>3: R- | R-302 5: I<br>R-02 6: I    | : R-33<br>: R-3203<br>: R-3202 | Frank<br>HL |             | 2: F   | R-302 5:                 | 5: R-3203<br>6: R-3202 |
| 93    |             | Pick Up     | SWEE       |                | DSR/<br>CUBE                                 | 3                        |              | MRS. LO | OVETT          |                            |                                | Fade<br>Out | тов         | ====   | DSR                      | 3                      |
| 418   |             |             | 50%        | T .            | // Q418                                      | HB<br>3s                 |              |         |                |                            |                                | -           | 0%          |        | N/ Q418                  | HB<br>3s               |
| 94    |             |             | SWEE       | ENEY           |                                              |                          |              | MRS. LO | OVETT          |                            | +-                             | Pick Up     | тов         |        |                          | 3                      |
| 422   |             |             | TOE        |                | <u> </u>                                     |                          |              | MKS. L. | JVEII          |                            |                                |             |             | 1      | DSR                      | НВ                     |
|       |             |             | 214/5/     |                |                                              | <u></u>                  |              |         |                |                            | <u> </u>                       | Fade        | 50%         |        | N/ Q422                  | 3s                     |
| 95    |             |             | SWEE       |                | <u>                                     </u> |                          |              | MRS. LO | OVETT          | <u> </u>                   | _                              | Out         | тов         |        | DSR                      | 3<br>HB                |
| (424) |             |             |            |                |                                              |                          |              |         |                |                            |                                | •           | 0%          |        | ee to the<br>mers * pssT |                        |
| 96    |             | Fade Dn     | SWEE       |                | DSR/<br>CUBE                                 | 3                        |              | MRS. LO | .OVETT         |                            |                                | Fade Up     | тов         | JIAS   | DSR                      | 3                      |
| 432   |             | <b>\</b> *% | GLO        |                | // Q432                                      | HB<br>3s                 |              | 1       |                |                            |                                | <b>1</b> %  | 50%         |        | N/ Q432                  | HB<br>3s               |
| 97    |             | Fade        | SWEE       |                | DSR/                                         | 3                        | Fade         |         |                | DSR/                       | 3                              | Fade        |             |        | DSR/                     | 3                      |
| 446   |             | Out-        | TOE        | DD             | CUBE                                         | НВ                       | - Out-       | MRS. LO | <del></del>    | CUBE                       | НВ                             | Out         | ТОВ         |        | CUBE                     | НВ                     |
| 4-0   |             |             | 0%         | W/             | / Q 446                                      | 2s                       |              | 0%      |                | / Q 446                    | 1s                             |             | 0%          | w      | V/ Q 446                 | 2s                     |
|       |             |             |            |                | 20. Jo                                       |                          | a- Act II    |         |                |                            |                                | -           |             |        |                          |                        |
| 98    |             |             |            |                |                                              |                          | Pick Up      | ANTH    | ONY            | SL<br>BRIDGE               | 5<br>H&S                       |             |             |        |                          |                        |
| 448   |             |             | OFF        |                |                                              |                          |              | 25%     | <b>W</b> /     | / Q 448                    | 3s                             |             | OFF         |        |                          |                        |
| 99    |             | Pick Up     | SWEE       |                | CUBE<br>STAIRS                               | _                        | Fade Dn      | ANTH    | IONY           | SL<br>BRIDGE               | 5                              |             |             |        |                          |                        |
| 452   |             |             | 25%        |                | / Q 452                                      | HB<br>3s                 | <b>\-\%</b>  | 1       |                | BRIDGE<br>  Q 452          | H&S<br>3s                      | -           | OFF         |        |                          |                        |
| 101   |             |             | SWEE       |                |                                              |                          | Pick Up      |         |                | SL                         | 5                              |             |             |        |                          |                        |
| (454) |             |             | TOE        |                |                                              | -                        |              | ANIH    |                | STAIRS<br>ed you were      | H&S                            |             |             |        |                          |                        |
| 454)  |             |             |            |                |                                              |                          |              | 25%     |                | ed you were<br>a * johanna |                                |             | OFF         |        |                          |                        |
| 102   |             | Fade        | SWEE       |                | CUBE<br>STAIRS                               | 5<br>HB                  | Fade         | ANTH    | IONY           | DSL                        | 5<br>H&S                       |             |             |        |                          |                        |
| 456   |             |             | 0%         | T .            | / Q 456                                      | 5s                       |              | 0%      | W/             | / Q 456                    | 5s                             |             | OFF         |        |                          |                        |
| 102.5 |             |             |            |                |                                              |                          |              |         |                |                            |                                | Pick Up     | BEGO        | -      | DSR                      | 5                      |
| 458   |             |             | OFF        |                |                                              |                          |              | OFF     |                |                            |                                | 1           | WON<br>25%  | T      | V/ Q 458                 | HB                     |
| 103   |             | Pick Up     | SWEE       | ENFY           | CUBE                                         | 5                        |              |         |                |                            |                                | Fade        | BEGO        |        |                          | 3s 5                   |
|       |             |             | TOE        | DD             | STAIRS                                       | - HB                     |              |         |                |                            |                                | Out         | WON         | MAN    | DSR                      | HB                     |
| 460   |             |             | 25%        |                | / Q 460                                      | 3s                       |              | OFF     |                |                            |                                |             | 0%          | w/     | V/ Q 460                 | 3s                     |
| 104   |             |             | SWEE       |                |                                              |                          | Pick Up      | ANTH    | IONY           | SL<br>BRIDGE               | 5                              |             |             |        |                          |                        |
| 462   |             |             | 1          | ,              |                                              | <b></b>                  | 1            | 25%     | w/             | / Q 462                    | H&S<br>3s                      |             | OFF         |        |                          |                        |
| 105   |             | Fade        | SWEE       |                | CUBE                                         | 5                        | Fade         | ANTH    | HONY           | SL                         | 5                              | Pick Up     |             |        | DSR                      | 5                      |
| 468   |             |             | TOE        | Т .            | STAIRS<br>/ Q 468                            | НВ                       |              | 0%      |                | BRIDGE<br>/ Q 468          | паэ                            | 1           | WON         | 1      | V/ Q 468                 | НВ                     |
|       |             |             | SWEE       |                |                                              | 3s                       |              | U70     |                | Q 460                      | 3s                             | Fade        | 25%<br>BEGO |        | - Q 400                  | 3s                     |
| 106   |             | Pick Up     | TOE        |                | CUBE<br>STAIRS                               | 5<br>- HB                |              |         |                |                            |                                | Out         | WON         |        | DSR                      | 5<br>HB                |
| 470   |             |             | 25%        | W/             | / Q 470                                      | 3s                       |              | OFF     |                |                            |                                | <b>*</b>    | 0%          | w      | V/ Q 470                 | 3s                     |
| 107   |             |             | SWEE       |                | 1                                            |                          | Pick Up      | ANTH    | HONY           | SL<br>BRIDGE               | 5                              |             |             |        |                          |                        |
| 472   |             |             | TOE        | י מכ           |                                              |                          | ┨ <b>╆</b> ┞ | 25%     |                | BRIDGE<br>  Q 472          | H&S                            |             | OFF         |        |                          |                        |
|       |             |             |            |                |                                              |                          |              |         |                |                            |                                |             |             |        |                          |                        |
| LQ    |             | SPO         | <u>I</u> 1 | OFF            | Cha                                          | racter                   | SPO          |         | OFF            | Chr                        | aracter                        | SPC         | <u>)T 3</u> | OFF    | F Ch                     | naracter               |
|       |             | Сору        |            | Clear          | ar S                                         | Size                     | Сору         |         | Clear          | ır ş                       | Size                           | Сору        |             | Clea   | ar /                     | Size                   |
|       |             | Paste       | All        | Intensi        | ity C                                        | olor                     | Paste        | e All   | Intensi        | ity C                      | Color                          | Paste       | e All       | Intens | sity                     | Color                  |