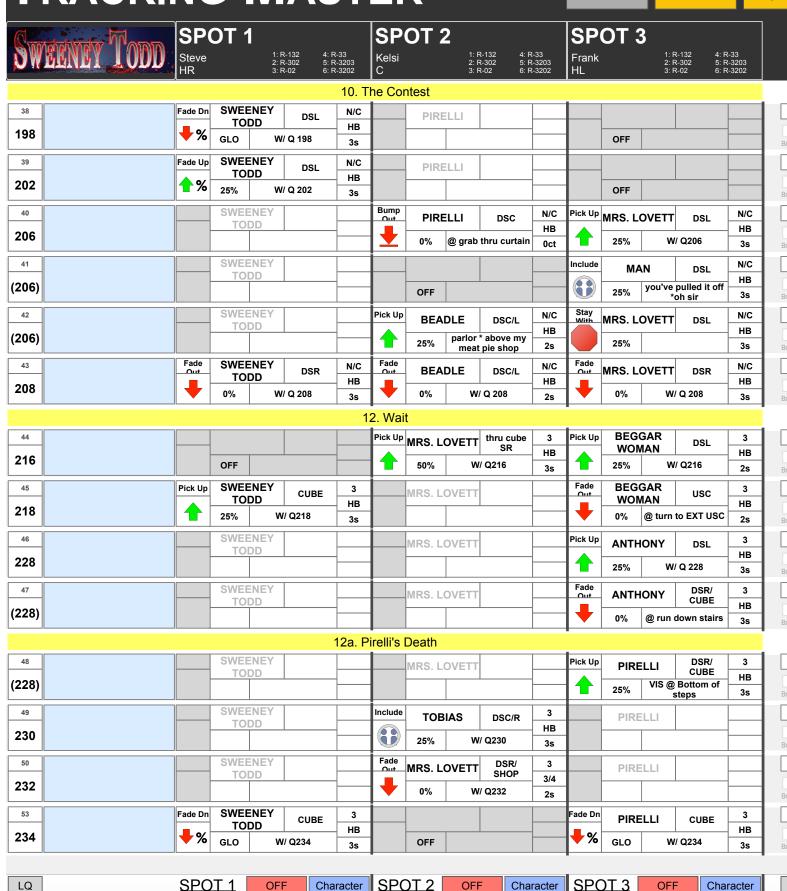

SPOT 3

| DW    | ERNEY TOUD | Steve<br>HR |               | 1: F<br>2: F<br>3: F | R-132 4: R<br>R-302 5: R<br>R-02 6: R | R-33<br>R-3203<br>R-3202 | Kelsi<br>C  |            | 1: F<br>2: F<br>3: F | R-132 4: R<br>R-302 5: R<br>R-02 6: R | !-33<br>!-3203<br>!-3202 | Frank<br>HL |            | 2:         | R-132 4: R<br>R-302 5: R<br>R-02 6: R | -33<br>-3203<br>-3202 |
|-------|------------|-------------|---------------|----------------------|---------------------------------------|--------------------------|-------------|------------|----------------------|---------------------------------------|--------------------------|-------------|------------|------------|---------------------------------------|-----------------------|
|       |            |             |               |                      | 1                                     | 5. Kis                   | s Me (      | part 2)    |                      |                                       |                          |             |            |            |                                       |                       |
| 66    |            | Pick Up     | JOHAN         |                      | DSL                                   | N/C                      |             | JUD        |                      |                                       |                          |             | BEA        | DLF        |                                       |                       |
| 286   |            |             | ANTH          |                      |                                       | НВ                       |             | TUR        | PIN                  |                                       |                          |             |            | T          |                                       |                       |
| 200   |            |             | 25%           | W                    | // Q286                               | 3s                       |             |            |                      |                                       |                          |             |            |            |                                       |                       |
| 67    |            | Note        | JOHA          | NNA                  |                                       |                          | Fade<br>Out | JUD        |                      | STAIRS                                | 5                        | Fade<br>Out | BEA        | DLE        | STAIRS                                | 5                     |
| (286) |            |             |               |                      | r Johanna,                            |                          |             | TUR        |                      |                                       | НВ                       |             |            | 1          |                                       | нв                    |
| ,     |            |             |               |                      | thony when                            |                          |             | 0%         | @ sta                | air roll US                           | 3s                       | _           | 0%         | @ s        | tair roll US                          | 3s                    |
| 68    |            |             | JOHA          | NNA                  |                                       |                          | Pick Up     | JUD<br>TUR | -                    | STAIRS                                | 5                        | Pick Up     | BEA        | DLE        | STAIRS                                | 5                     |
| 290   |            |             |               |                      | I                                     |                          | 1           | 25%        | T                    | / Q290                                | НВ                       |             | 25%        |            | <br>V/ Q290                           | HB                    |
|       |            | E-d-        |               |                      |                                       |                          |             |            |                      | 4250                                  | 3s                       | Fad:        | 25/6       |            | 17 4250                               | 3s                    |
| 69    |            | Fade        | JOHAN<br>ANTH |                      | DSL                                   | N/C                      | Fade        | JUD<br>TUR |                      | STAIRS                                | 5                        | Fade        | BEA        | DLE        | STAIRS                                | 5                     |
| 296   |            |             | 0%            |                      | // Q296                               | HB<br>3s                 | 1           | 0%         |                      | / <b>Q29</b> 6                        | HB<br>3s                 |             | 0%         | v          | V/ Q296                               | HB<br>3s              |
|       |            |             |               |                      |                                       |                          | <u> </u>    | <u> </u>   |                      | ·                                     |                          |             |            |            |                                       | J5                    |
|       |            |             |               |                      |                                       | 15a. l                   | Jnders<br>• |            |                      |                                       |                          |             |            |            |                                       |                       |
| 70    |            |             |               |                      |                                       |                          | Pick Up     | MRS. L     | OVETT                | DSR/<br>CUBE                          | 3                        |             |            |            |                                       |                       |
| 298   |            |             | OFF           |                      |                                       |                          | 1           | 25%        | w                    | / Q298                                | HB<br>3s                 |             | OFF        |            | -                                     |                       |
| 74    |            | Dial- III   | SWEE          | NEV                  |                                       |                          |             |            | 1                    | <u> </u>                              |                          |             |            |            |                                       |                       |
| 71    |            | Pick Up     | TOI           |                      | CUBE                                  | 3<br>HB                  | -           | MRS. L     | OVETT                |                                       |                          |             |            |            |                                       |                       |
| 300   |            |             | 25%           | W                    | // Q300                               | 3s                       |             |            |                      |                                       |                          |             | OFF        |            |                                       |                       |
| 72    |            | Fade Dn     | SWEE          | NFY                  |                                       | 3                        | Fade Dn     |            |                      |                                       | 3                        |             |            |            |                                       |                       |
|       |            |             | TOI           |                      | CUBE                                  | HB                       |             | MRS. L     | OVETT                | CUBE                                  | HB                       |             |            |            |                                       |                       |
| 302   |            | <b>+</b> %  | GLO           | W                    | // Q302                               | 3s                       | <b>\</b> %  | GLO        | w.                   | / Q302                                | 3s                       |             | OFF        |            |                                       |                       |
| 73    |            | Pick Up     | SWEE          | NEY                  |                                       | 3                        | Pick Up     | MDO I      | O) (ETT              | DSR/                                  | 3                        |             |            |            |                                       |                       |
| 204   |            |             | TOI           | DD                   | CUBE                                  | НВ                       |             | MRS. L     | OVEII                | CUBE                                  | НВ                       |             |            |            |                                       |                       |
| 304   |            |             | 25%           | W                    | // Q304                               | 3s                       |             | 25%        | W                    | / Q304                                | 3s                       |             | OFF        |            |                                       |                       |
| 74    |            |             | SWEE          | NEY                  |                                       |                          | Include     | тов        | ZIAS                 | DSR/                                  | 3                        | Pick Up     | JUE        |            | DSR/                                  | 3                     |
| 306)  |            |             | TOI           | DD                   |                                       | -                        |             |            |                      | CUBE                                  | НВ                       |             | TUR        | I          | CUBE                                  | НВ                    |
| 300)  |            |             |               |                      |                                       |                          |             | 25%        |                      |                                       | 3s                       |             | 25%        | @ st       | eps to cube                           | 3s                    |
| 75    |            | Fade Dn     |               |                      | CUBE                                  | 3                        |             | MRS. L     | OVETT                |                                       |                          | Fade Dn     | JUE        |            | CUBE                                  | 3                     |
| 308   |            | <b>\</b> *  | TOI           |                      |                                       | НВ                       |             |            |                      |                                       |                          | <b>\</b> %  | TUR        | 1          |                                       | нв                    |
|       |            | 70          | GLO           |                      | // Q308                               | 3s                       |             |            | <u></u>              |                                       |                          | 70          | GLO        | v          | V/ Q308                               | 3s                    |
| 76    |            | Fade Up     |               |                      | CUBE                                  | 3                        | Fade<br>Out | MRS. L     | OVETT                | DSR/                                  | 3                        | Fade Up     | JUE        |            | CUBE                                  | 3                     |
| 310   |            | <b>1</b> %  | TOI           |                      | /<br>// Q310                          | НВ                       | 1           | 0%         | w                    | / Q310                                | НВ                       | <b>1</b> %  | TUR<br>25% |            |                                       | НВ                    |
|       |            |             | 23/0          | **                   |                                       | 3s                       |             |            | **                   | . 4010                                | 3s                       |             | 23/0       |            | ., 0,010                              | 3s                    |
|       |            |             |               |                      |                                       | 16. Pr                   | etty W      |            |                      |                                       |                          |             |            |            |                                       |                       |
| 77    |            |             | SWEE          |                      |                                       |                          | Pick Up     | ANTH       | IONY                 | CUBE                                  | 3                        |             | JUE<br>TUR |            |                                       | $\Box$                |
| 328   |            |             | 101           | טט                   | l                                     |                          | 1           | 25%        | w                    | / Q328                                | НВ                       |             | 108        | 75.114     |                                       |                       |
|       |            |             |               |                      | 1                                     | <u> </u>                 |             | 2370       | 1 44                 | , 4020                                | 3s                       | F- 1        |            |            |                                       | =                     |
| 78    |            |             | SWEE          |                      |                                       |                          |             | ANTH       | IONY                 |                                       |                          | Fade        | JUE<br>TUR | OGE<br>PIN | CUBE                                  | 3                     |
| 328)  |            |             | 101           |                      | ı                                     |                          |             |            |                      | <u> </u>                              |                          | 🕂           | 0%         |            | ⊥<br>Γ down stairs                    | HB<br>3s              |
|       |            |             | 014/==        | NIEV                 | <u> </u>                              |                          |             | <u> </u>   |                      |                                       | <u> </u>                 | _           | - ,0       |            |                                       | 38                    |
| 79    |            |             | SWEE          |                      |                                       |                          |             | MRS. L     | OVETT                | CUBE                                  | 3                        |             |            |            |                                       |                       |
| 330   |            |             |               |                      |                                       |                          |             | 0%         | @ EXT                | down stairs                           | HB<br>3s                 |             | OFF        |            |                                       |                       |
|       |            |             |               |                      |                                       |                          |             | /0         |                      |                                       | JS                       |             |            |            |                                       |                       |