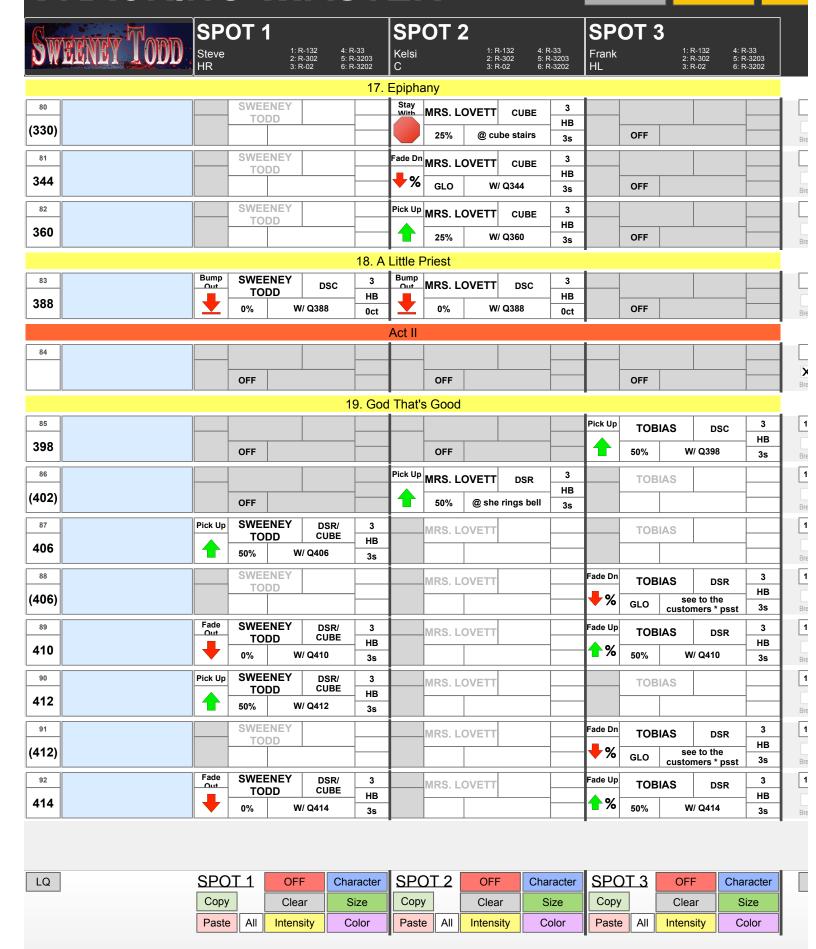

SPOT 3

| DW    | ERNEY TOUD | Steve<br>HR |               | 1: F<br>2: F<br>3: F | R-132 4: R<br>R-302 5: R<br>R-02 6: R | R-33<br>R-3203<br>R-3202 | Kelsi<br>C  |            | 1: F<br>2: F<br>3: F | R-132 4: R<br>R-302 5: R<br>R-02 6: R | !-33<br>!-3203<br>!-3202 | Frank<br>HL |            | 2:         | R-132 4: R<br>R-302 5: R<br>R-02 6: R | -33<br>-3203<br>-3202 |
|-------|------------|-------------|---------------|----------------------|---------------------------------------|--------------------------|-------------|------------|----------------------|---------------------------------------|--------------------------|-------------|------------|------------|---------------------------------------|-----------------------|
|       |            |             |               |                      | 1                                     | 5. Kis                   | s Me (      | part 2)    |                      |                                       |                          |             |            |            |                                       |                       |
| 66    |            | Pick Up     | JOHAN         |                      | DSL                                   | N/C                      |             | JUD        |                      |                                       |                          |             | BEA        | DLF        |                                       |                       |
| 286   |            |             | ANTH          |                      |                                       | НВ                       |             | TUR        | PIN                  |                                       |                          |             |            | T          |                                       |                       |
| 200   |            |             | 25%           | W                    | // Q286                               | 3s                       |             |            |                      |                                       |                          |             |            |            |                                       |                       |
| 67    |            | Note        | JOHA          | NNA                  |                                       |                          | Fade<br>Out | JUD        |                      | STAIRS                                | 5                        | Fade<br>Out | BEA        | DLE        | STAIRS                                | 5                     |
| (286) |            |             |               |                      | r Johanna,                            |                          |             | TUR        |                      |                                       | НВ                       |             |            | 1          |                                       | нв                    |
| ,     |            |             |               |                      | thony when                            |                          |             | 0%         | @ sta                | air roll US                           | 3s                       | _           | 0%         | @ s        | tair roll US                          | 3s                    |
| 68    |            |             | JOHA          | NNA                  |                                       |                          | Pick Up     | JUD<br>TUR | -                    | STAIRS                                | 5                        | Pick Up     | BEA        | DLE        | STAIRS                                | 5                     |
| 290   |            |             |               |                      | I                                     |                          | 1           | 25%        | T                    | / Q290                                | НВ                       |             | 25%        |            | <br>V/ Q290                           | HB                    |
|       |            | E-d-        |               |                      |                                       |                          |             |            |                      | 4250                                  | 3s                       | Fad:        | 25/6       |            | 17 4250                               | 3s                    |
| 69    |            | Fade        | JOHAN<br>ANTH |                      | DSL                                   | N/C                      | Fade        | JUD<br>TUR |                      | STAIRS                                | 5                        | Fade        | BEA        | DLE        | STAIRS                                | 5                     |
| 296   |            |             | 0%            |                      | // Q296                               | HB<br>3s                 | 1           | 0%         |                      | / <b>Q29</b> 6                        | HB<br>3s                 |             | 0%         | v          | V/ Q296                               | HB<br>3s              |
|       |            |             |               |                      |                                       |                          | <u> </u>    | <u> </u>   |                      | ·                                     |                          |             |            |            |                                       | J5                    |
|       |            |             |               |                      |                                       | 15a. l                   | Jnders<br>• |            |                      |                                       |                          |             |            |            |                                       |                       |
| 70    |            |             |               |                      |                                       |                          | Pick Up     | MRS. L     | OVETT                | DSR/<br>CUBE                          | 3                        |             |            |            |                                       |                       |
| 298   |            |             | OFF           |                      |                                       |                          | 1           | 25%        | w                    | / Q298                                | HB<br>3s                 |             | OFF        |            | -                                     |                       |
| 74    |            | Dial- III   | SWEE          | NEV                  |                                       |                          |             |            | 1                    | <u> </u>                              |                          |             |            |            |                                       |                       |
| 71    |            | Pick Up     | TOI           |                      | CUBE                                  | 3<br>HB                  | -           | MRS. L     | OVETT                |                                       |                          |             |            |            |                                       |                       |
| 300   |            |             | 25%           | W                    | // Q300                               | 3s                       |             |            |                      |                                       |                          |             | OFF        |            |                                       |                       |
| 72    |            | Fade Dn     | SWEE          | NFY                  |                                       | 3                        | Fade Dn     |            |                      |                                       | 3                        |             |            |            |                                       |                       |
|       |            |             | TOI           |                      | CUBE                                  | HB                       |             | MRS. L     | OVETT                | CUBE                                  | HB                       |             |            |            |                                       |                       |
| 302   |            | <b>+</b> %  | GLO           | W                    | // Q302                               | 3s                       | <b>\</b> %  | GLO        | w.                   | / Q302                                | 3s                       |             | OFF        |            |                                       |                       |
| 73    |            | Pick Up     | SWEE          | NEY                  |                                       | 3                        | Pick Up     | MDO I      | O) (ETT              | DSR/                                  | 3                        |             |            |            |                                       |                       |
| 204   |            |             | TOI           | DD                   | CUBE                                  | НВ                       |             | MRS. L     | OVEII                | CUBE                                  | НВ                       |             |            |            |                                       |                       |
| 304   |            |             | 25%           | W                    | // Q304                               | 3s                       |             | 25%        | W                    | / Q304                                | 3s                       |             | OFF        |            |                                       |                       |
| 74    |            |             | SWEE          | NEY                  |                                       |                          | Include     | тов        | ZIAS                 | DSR/                                  | 3                        | Pick Up     | JUE        |            | DSR/                                  | 3                     |
| 306)  |            |             | TOI           | DD                   |                                       | -                        |             |            |                      | CUBE                                  | НВ                       |             | TUR        | I          | CUBE                                  | НВ                    |
| 300)  |            |             |               |                      |                                       |                          |             | 25%        |                      |                                       | 3s                       |             | 25%        | @ st       | eps to cube                           | 3s                    |
| 75    |            | Fade Dn     |               |                      | CUBE                                  | 3                        |             | MRS. L     | OVETT                |                                       |                          | Fade Dn     | JUE        |            | CUBE                                  | 3                     |
| 308   |            | <b>\</b> *  | TOI           |                      |                                       | НВ                       |             |            |                      |                                       |                          | <b>\</b> %  | TUR        | 1          |                                       | нв                    |
|       |            | 70          | GLO           |                      | // Q308                               | 3s                       |             |            | <u></u>              |                                       |                          | 70          | GLO        | v          | V/ Q308                               | 3s                    |
| 76    |            | Fade Up     |               |                      | CUBE                                  | 3                        | Fade<br>Out | MRS. L     | OVETT                | DSR/                                  | 3                        | Fade Up     | JUE        |            | CUBE                                  | 3                     |
| 310   |            | <b>1</b> %  | TOI           |                      | /<br>// Q310                          | НВ                       | 1           | 0%         | w                    | / Q310                                | НВ                       | <b>1</b> %  | TUR<br>25% |            |                                       | НВ                    |
|       |            |             | 23/0          | **                   |                                       | 3s                       |             |            | **                   | . 4010                                | 3s                       |             | 23/0       |            | ., 0,010                              | 3s                    |
|       |            |             |               |                      |                                       | 16. Pr                   | etty W      |            |                      |                                       |                          |             |            |            |                                       |                       |
| 77    |            |             | SWEE          |                      |                                       |                          | Pick Up     | ANTH       | IONY                 | CUBE                                  | 3                        |             | JUE<br>TUR |            |                                       | $\Box$                |
| 328   |            |             | 101           | טט                   | l                                     |                          | 1           | 25%        | w                    | / Q328                                | НВ                       |             | 108        | 75.114     |                                       |                       |
|       |            |             |               |                      | 1                                     | <u> </u>                 |             | 2370       | 1 44                 | , 4020                                | 3s                       | F- 1        |            |            |                                       | =                     |
| 78    |            |             | SWEE          |                      |                                       |                          |             | ANTH       | IONY                 |                                       |                          | Fade        | JUE<br>TUR | OGE<br>PIN | CUBE                                  | 3                     |
| 328)  |            |             | 101           |                      | ı                                     |                          |             |            |                      | <u> </u>                              |                          | 🕂           | 0%         |            | ⊥<br>Γ down stairs                    | HB<br>3s              |
|       |            |             | 014/==        | NIEV                 | <u> </u>                              |                          |             | <u> </u>   |                      |                                       | <u> </u>                 | _           | - ,0       |            |                                       | 38                    |
| 79    |            |             | SWEE          |                      |                                       |                          |             | MRS. L     | OVETT                | CUBE                                  | 3                        |             |            |            |                                       |                       |
| 330   |            |             |               |                      |                                       |                          |             | 0%         | @ EXT                | down stairs                           | HB<br>3s                 |             | OFF        |            |                                       |                       |
|       |            |             |               |                      |                                       |                          |             | /0         |                      |                                       | JS                       |             |            |            |                                       |                       |