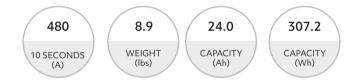

## Technical Specs

| 5 Second Pulse Cranking Amps             | 950   | Charging<br>Temperature | 0C to 50C    |
|------------------------------------------|-------|-------------------------|--------------|
| 10 Second Pulse Discharge<br>Current (A) | 480   | Discharge               | -20C to +60C |
| Voltage (V)                              | 16    | Temperature Range       |              |
| Capacity (Ah)                            | 24.0  | Storage<br>Temperature  | -20C to +60C |
| Capacity (Wh)                            | 307.2 |                         |              |
| Continuous Discharge Current (A)         | 240   |                         |              |