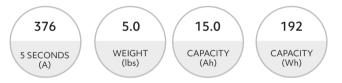

#### Physical Specs

| Battery Chemistry | LFP                                  |
|-------------------|--------------------------------------|
| Length (in)       | 5.9″                                 |
| Width (in)        | 3.4"                                 |
| Height (in)       | 5.8″                                 |
| Weight (lbs)      | 5.0                                  |
| Terminal Type     | Brass terminal block<br>with M6 bolt |
| Polarity          | Positive Left                        |

#### Technical Specs

| 5 Second Pulse Cranking Amps     | 376  |
|----------------------------------|------|
| Voltage (V)                      | 12   |
| Capacity (Ah)                    | 15.0 |
| Capacity (Wh)                    | 192  |
| Continuous Discharge Current (A) |      |