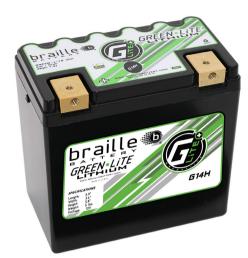

# **G14H** Lithium "GREEN-LiTE" High Capacity 12 Volt Battery

At only 5.0 lbs, the G14H Lithium "GREEN-LiTE" High Capacity 12 Volt Battery is a high-performance upgrade from a traditional lead acid battery. Offering significant weight reduction, more power output and lasting up to 5 times longer than lead acid batteries!

#### Physical Specs

| Battery Chemistry | LFP                                  |
|-------------------|--------------------------------------|
| Length (in)       | 5.9″                                 |
| Width (in)        | 3.4"                                 |
| Height (in)       | 5.8″                                 |
| Weight (lbs)      | 5.0                                  |
| Terminal Type     | Brass terminal block<br>with M6 bolt |
| Polarity          | Positive Left                        |

#### Technical Specs

| 5 Second Pulse Cranking Amps     | 376  |
|----------------------------------|------|
| Voltage (V)                      | 12   |
| Capacity (Ah)                    | 15.0 |
| Capacity (Wh)                    | 192  |
| Continuous Discharge Current (A) |      |