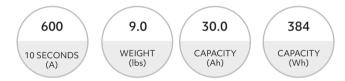

## Technical Specs

| 5 Second Pulse Cranking Amps     | 752                                                                           | Charging                                                                               | 0C to 50C                                                                                                                                                                     |
|----------------------------------|-------------------------------------------------------------------------------|----------------------------------------------------------------------------------------|-------------------------------------------------------------------------------------------------------------------------------------------------------------------------------|
| 10 Second Pulse Discharge        | 600                                                                           |                                                                                        |                                                                                                                                                                               |
| ` ,                              | 12                                                                            | Temperature Range<br>Storage                                                           | -20C to +60C                                                                                                                                                                  |
| Capacity (Ah)                    | 30.0                                                                          |                                                                                        | -20C to +60C                                                                                                                                                                  |
| Capacity (Wh)                    | 384                                                                           | remperatore                                                                            |                                                                                                                                                                               |
| Continuous Discharge Current (A) | 300                                                                           |                                                                                        |                                                                                                                                                                               |
|                                  | 10 Second Pulse Discharge Current (A) Voltage (V) Capacity (Ah) Capacity (Wh) | 10 Second Pulse Discharge Current (A)  Voltage (V)  Capacity (Ah)  Capacity (Wh)  30.0 | Temperature Current (A)  Voltage (V)  Capacity (Ah)  Capacity (Wh)  Temperature  Discharge Temperature Range  Storage Temperature  A storage Temperature  Storage Temperature |