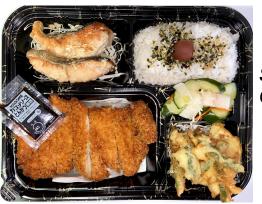

Please specify "special bento" when ordering.

Our full menu is also available for take out and can be found on our website at <u>www.restaurantkuni.com</u>

Sample One Dish: Tofu Steak Bento \$8.45

Sample Two Dish: Chicken Katsu & Fried Salmon \$10.95