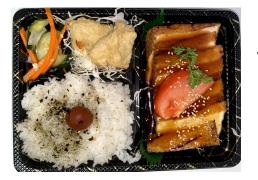

Please specify "special bento" when ordering.

Our full menu is also available for take out and can be found on our website at <u>www.restaurantkuni.com</u>

Sample One Dish: Tofu Steak Bento \$8.45

Sample Two Dish: Chicken Katsu & Fried Salmon \$10.95