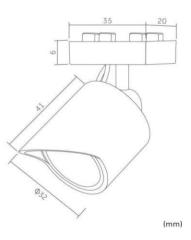

# **SPECIFICATIONS**

Includes a calibrator that mechanically adjusts its individual intensity on a scale from 5 to 100 percent. Piccolo Track colours: black or white.

(mm)

Attached by simple magnetic contact to a track equipped with low voltage conductors, this minispot is extremely easy to install, position, move, and replace. This Piccolo minispot has a magnetic ball joint and provides high-efficiency precision lighting. It is particularly popular among commercial architects and stage designers for its high-precision, high-intensity luminous flux, elegant design, and small size. It offers fully flexible lighting and a wide choice of optical characteristics, colour temperatures, and finishes, and can therefore be installed in multiple configurations.