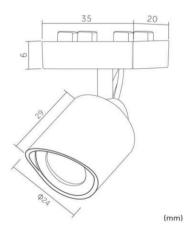

# **SPECIFICATIONS**

Includes a calibrator that mechanically adjusts its individual intensity on a scale from 5 to 100 percent. Piccolo Track colours: black or white.

(mm)

Attached by simple magnetic contact to a track equipped with low voltage conductors, this minispot is extremely easy to install, position, move, and replace. This Piccolo minispot has a magnetic ball joint and provides high-efficiency precision lighting. It is particularly popular among commercial architects and stage designers for its high-precision, high-intensity luminous flux, elegant design, and small size. It offers fully flexible lighting and a wide choice of optical characteristics, colour temperatures, and finishes, and can therefore be installed in multiple configurations.