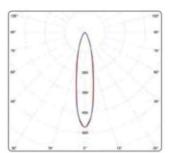

and replace. This Piccolo minispot has a magnetic ball joint and provides high-efficiency precision lighting. It is particularly popular among commercial architects and stage designers for its high-precision, high-intensity luminous flux, elegant design, and small size. It offers fully flexible lighting and a wide choice of optical characteristics, colour temperatures, and finishes, and can therefore be installed in multiple configurations.

### OUTPUT / LUMENS



### DEGREES







### COLOURTEMPERATURE









5000K

# COLOUR RENDERING INDEX





### COLOURS









# STANDARDS, COMPLIANCE







### POWER SUPPLY



# **SPECIFICATIONS**

Includes a calibrator that mechanically adjusts its individual intensity on a scale from 5 to 100 percent. Piccolo Track colours: black or white.









(mm)



Attached by simple magnetic contact to a track equipped with low voltage conductors, this minispot is extremely easy to install, position, move, and replace. This Piccolo minispot has a magnetic ball joint and provides high-efficiency precision lighting. It is particularly popular among commercial architects and stage designers for its high-precision, high-intensity luminous flux, elegant design, and small size. It offers fully flexible lighting and a wide choice of optical characteristics, colour temperatures, and finishes, and can therefore be installed in multiple configurations.

### OUTPUT / LUMENS



### DEGREES





### **COLOUR TEMPERATURE**







# COLOUR RENDERING INDEX





### COLOURS











5000K

### STANDARDS, COMPLIANCE









# POWER SUPPLY



### **SP