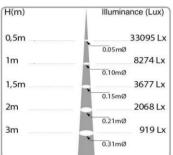

e, and replace. This Piccolo minispot has a magnetic ball joint and provides high-efficiency precision lighting. It is particularly popular among commercial architects and stage designers for its high-precision, high-intensity luminous flux, elegant design, and small size. It offers fully flexible lighting and a wide choice of optical characteristics, colour temperatures, and finishes, and can therefore be installed in multiple configurations.

### OUTPUT / LUMENS









### **COLOUR TEMPERATURE**



### COLOUR RENDERING INDEX





### COLOURS











5000K

### STANDARDS, COMPLIANCE









### POWER SUPPLY



### **SPECIFICATIONS**

Includes a calibrator that mechanically adjusts its individual intensity on a scale from 5 to 100 percent. Piccolo Track colours: black or white.











### Ref: RA001-A

Piccolo Track is remarkable for its technology, and for its ease of fitting and use. This 24-volt track uses low-voltage conductors to power a wide range of LED light sources throughout its length, such as the Micro C Piccolo, Mini C Piccolo, Spot C Piccolo, Spot C5 Piccolo, and Spot L5 Piccolo. It uses a simple conducting magnetic fixing. This practical, high-tech solution can be configured to suit your needs. In fact the possibilities are endless, depending on the type and length of the track, the spot models chosen and their number, the type of lighting characteristics and the finish. There's an extremely wide range of applications, too.

### COLOURS



### STANDARDS, PROTECTIONS



### POWER SUPPLY



### SPECIFICATIONS

Track can be sized to the nearest centime