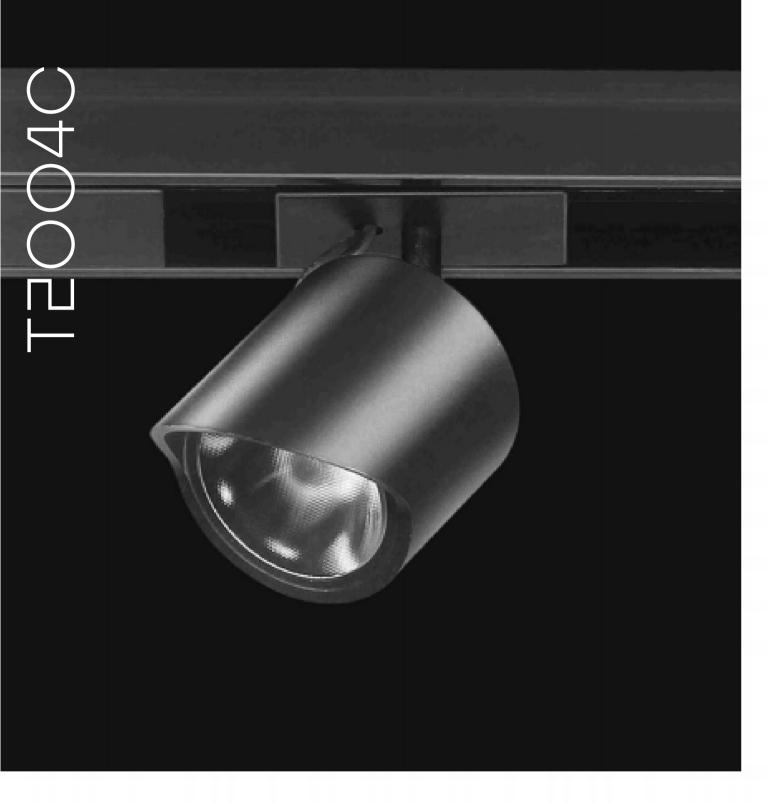

# Mini Magnetic track light

Attached by simple magnetic contact to a track equipped with low voltage conductors, this minispot is extremely easy to install, position, move, and replace. This Piccolo minispot has a magnetic ball joint and provides high-efficiency precision lighting. It is particularly popular among commercial architects and stage designers for its high-precision, high-intensity luminous flux, elegant design, and small size. It offers fully flexible lighting and a wide choice of optical characteristics, colour temperatures, and finishes, and can therefore be installed in multiple configurations.

# **SPECIFICATIONS**

Includes a calibrator that mechanically adjusts its individual intensity on a scale from 5 to 100 percent. Piccolo Track colours: black or white.

(mm)

Attached by simple magnetic contact to a track equipped with low voltage conductors, this minispot is extremely easy to install, position, move, and replace. This Piccolo minispot has a magnetic ball joint and provides high-efficiency precision lighting. It is particularly popular among commercial architects and stage designers for its high-precision, high-intensity luminous flux, elegant design, and small size. It offers fully flexible lighting and a wide choice of optical characteristics, colour temperatures, and finishes, and can therefore be installed in multiple configurations.