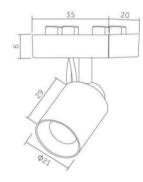

# **SPECIFICATIONS**

Includes a calibrator that mechanically adjusts its individual intensity on a scale from 5 to 100 percent. Piccolo Track colours: black or white.

(mm)

Attached by simple magnetic contact to a track equipped with low voltage conductors, this minispot is extremely easy to install, position, move, and replace. This Piccolo minispot has a magnetic ball joint and provides high-efficiency precision lighting. It is particularly popular among commercial architects and stage designers for its high-precision, high-intensity luminous flux, elegant design, and small size. It offers fully flexible lighting and a wide choice of optical characteristics, colour temperatures, and finishes, and can therefore be installed in multiple configurations.