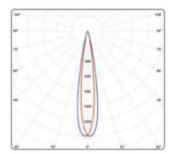

place. This Piccolo minispot has a magnetic ball joint and provides high-efficiency precision lighting. It is particularly popular among commercial architects and stage designers for its high-precision, high-intensity luminous flux, elegant design, and small size. It offers fully flexible lighting and a wide choice of optical characteristics, colour temperatures, and finishes, and can therefore be installed in multiple configurations.

### OUTPUT / LUMENS



### DEGREES





### **COLOUR TEMPERATURE**







# COLOUR RENDERING INDEX





### COLOURS











5000K

### STANDARDS, COMPLIANCE









# POWER SUPPLY



### **SPECIFICATIONS**

Includes a calibrator that mechanically adjusts its individual intensity on a scale from 5 to 100 percent. Piccolo Track colours: black or white.











Attached by simple magnetic contact to a track equipped with low voltage conductors, this minispot is extremely easy to install, position, move, and replace. This Piccolo minispot has a magnetic ball joint and provides high-efficiency precision lighting. It is particularly popular among commercial architects and stage designers for its high-precision, high-intensity luminous flux, elegant design, and small size. It offers fully flexible lighting and a wide choice of optical characteristics, colour temperatures, and finishes, and can therefore be installed in multiple configurations.

### OUTPUT / LUMENS









### **COLOUR TEMPERATURE**



### COLOUR RENDERING INDEX





### COLOURS











5000K

### STANDARDS, COMPLIANCE









### POWER SUPPLY



### **SPECIFICATIONS**

I