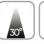

IONS**

Includes a calibrator that mechanically adjusts its individual intensity on a scale from 5 to 100 percent. Piccolo Track colours: black or white.









(mm)



Attached by simple magnetic contact to a track equipped with low voltage conductors, this minispot is extremely easy to install, position, move, and replace. This Piccolo minispot has a magnetic ball joint and provides high-efficiency precision lighting. It is particularly popular among commercial architects and stage designers for its high-precision, high-intensity luminous flux, elegant design, and small size. It offers fully flexible lighting and a wide choice of optical characteristics, colour temperatures, and finishes, and can therefore be installed in multiple configurations.

### OUTPUT / LUMENS



### DEGREES





### **COLOUR TEMPERATURE**







# COLOUR RENDERING INDEX





### COLOURS











5000K

### STANDARDS, COMPLIANCE









# POWER SUPPLY



### **SPECIFICATIONS**

Includes a calibrator that mechanically adjusts its individual intensity on a scale from 5 to 100 percent. Piccolo Track colours: black or white.











Attached by simple magnetic contact to a track equipped with low voltage conductors, this minispot is extremely easy to install, position, move, and replace. This Piccolo minispot has a magnetic ball joint and provides high-efficiency precision lighting. It is particularly popular among commercial architects and stage designers for its high-precision, high-intensity luminous flux, elegant design, and small size. It offers fully flexible lighting and a wide choice of