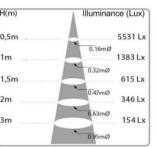

ace. This Piccolo minispot has a magnetic ball joint and provides high-efficiency precision lighting. It is particularly popular among commercial architects and stage designers for its high-precision, high-intensity luminous flux, elegant design, and small size. It offers fully flexible lighting and a wide choice of optical characteristics, colour temperatures, and finishes, and can therefore be installed in multiple configurations.

### OUTPUT / LUMENS



### DEGREES





### **COLOUR TEMPERATURE**







# COLOUR RENDERING INDEX





### COLOURS











5000K

### STANDARDS, COMPLIANCE









# POWER SUPPLY



### **SPECIFICATIONS**

Includes a calibrator that mechanically adjusts its individual intensity on a scale from 5 to 100 percent. Piccolo Track colours: black or white.











Attached by simple magnetic contact to a track equipped with low voltage conductors, this minispot is extremely easy to install, position, move, and replace. This Piccolo minispot has a magnetic ball joint and provides high-efficiency precision lighting. It is particularly popular among commercial architects and stage designers for its high-precision, high-intensity luminous flux, elegant design, and small size. It offers fully flexible lighting and a wide choice of optical characteristics, colour temperatures, and finishes, and can therefore be installed in multiple configurations.

### OUTPUT / LUMENS









### **COLOUR TEMPERATURE**



### COLOUR RENDERING INDEX





### COLOURS











5000K

### STANDARDS, COMPLIANCE









### POWER SUPPLY



### **SPECIFICATIONS**

Inc