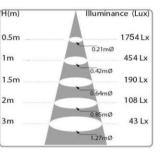

nd replace. This Piccolo minispot has a magnetic ball joint and provides high-efficiency precision lighting. It is particularly popular among commercial architects and stage designers for its high-precision, high-intensity luminous flux, elegant design, and small size. It offers fully flexible lighting and a wide choice of optical characteristics, colour temperatures, and finishes, and can therefore be installed in multiple configurations.

### OUTPUT / LUMENS



### DEGREES







### COLOURTEMPERATURE









5000K

# COLOUR RENDERING INDEX





### COLOURS









# STANDARDS, COMPLIANCE







### POWER SUPPLY



# **SPECIFICATIONS**

Includes a calibrator that mechanically adjusts its individual intensity on a scale from 5 to 100 percent. Piccolo Track colours: black or white.









(mm)



Attached by simple magnetic contact to a track equipped with low voltage conductors, this minispot is extremely easy to install, position, move, and replace. This Piccolo minispot has a magnetic ball joint and provides high-efficiency precision lighting. It is particularly popular among commercial architects and stage designers for its high-precision, high-intensity luminous flux, elegant design, and small size. It offers fully flexible lighting and a wide choice of optical characteristics, colour temperatures, and finishes, and can therefore be installed in multiple configurations.

### OUTPUT / LUMENS



### DEGREES





### **COLOUR TEMPERATURE**







# COLOUR RENDERING INDEX





### COLOURS











5000K

### STANDARDS, COMPLIANCE









# POWER SUPPLY



### **SPEC