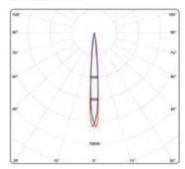

ove, and replace. This Piccolo minispot has a magnetic ball joint and provides high-efficiency precision lighting. It is particularly popular among commercial architects and stage designers for its high-precision, high-intensity luminous flux, elegant design, and small size. It offers fully flexible lighting and a wide choice of optical characteristics, colour temperatures, and finishes, and can therefore be installed in multiple configurations.

### OUTPUT / LUMENS









### **COLOUR TEMPERATURE**



### COLOUR RENDERING INDEX





### COLOURS











5000K

### STANDARDS, COMPLIANCE









### POWER SUPPLY



### **SPECIFICATIONS**

Includes a calibrator that mechanically adjusts its individual intensity on a scale from 5 to 100 percent. Piccolo Track colours: black or white.











### Ref: RA001-A

Piccolo Track is remarkable for its technology, and for its ease of fitting and use. This 24-volt track uses low-voltage conductors to power a wide range of LED light sources throughout its length, such as the Micro C Piccolo, Mini C Piccolo, Spot C Piccolo, Spot C5 Piccolo, and Spot L5 Piccolo. It uses a simple conducting magnetic fixing. This practical, high-tech solution can be configured to suit your needs. In fact the possibilities are endless, depending on the type and length of the track, the spot models chosen and their number, the type of lighting characteristics and the finish. There's an extremely wide range of applications, too.

### COLOURS



### STANDARDS, PROTECTIONS



### POWER SUPPLY



### SPECIFICATIONS

Track can be sized to the nearest centi