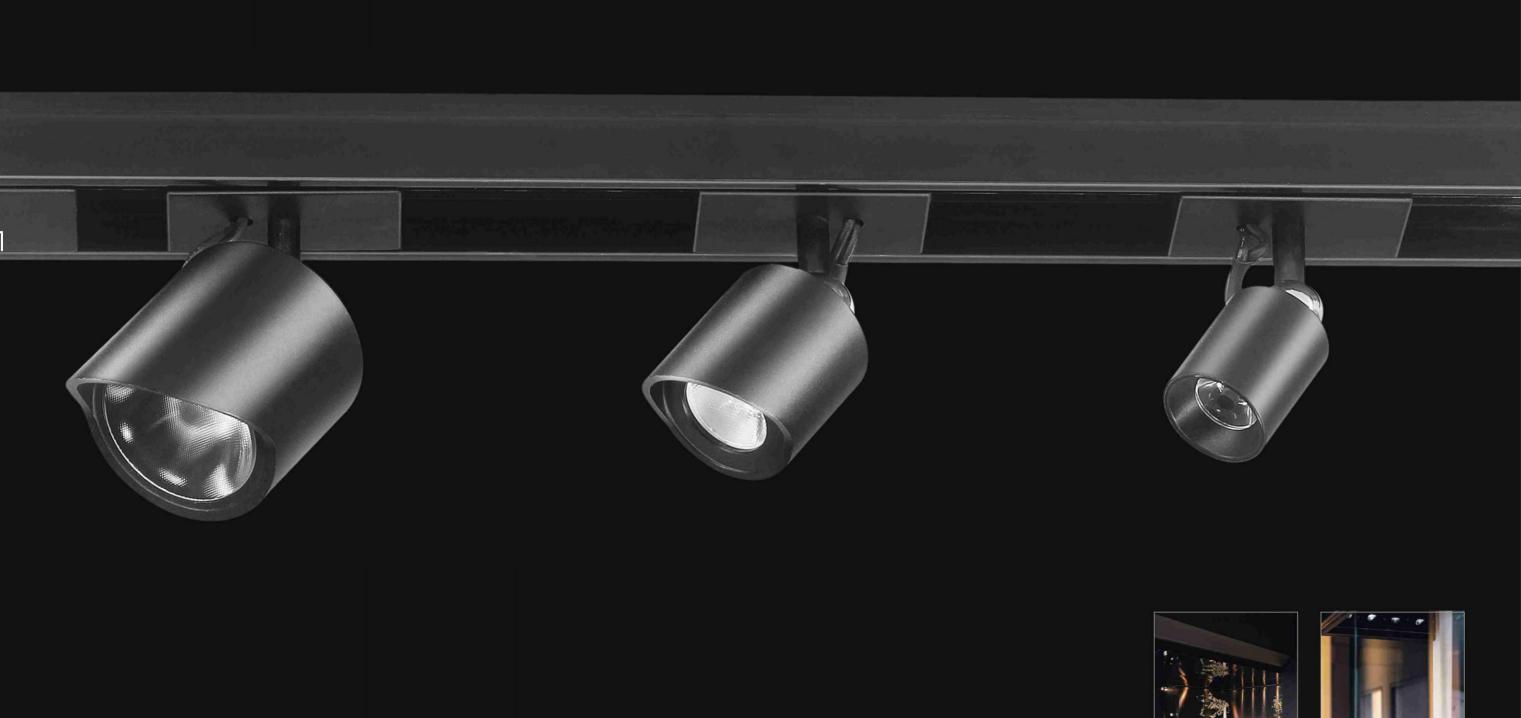

# Mini Magnetic track light

Attached by simple magnetic contact to a track equipped with low voltage conductors, this minispot is extremely easy to install, position, move, and replace. This Piccolo minispot has a magnetic ball joint and provides high-efficiency precision lighting. It is particularly popular among commercial architects and stage designers for its high-precision, high-intensity luminous flux, elegant design, and small size. It offers fully flexible lighting and a wide choice of optical characteristics, colour temperatures, and finishes, and can therefore be installed in multiple configurations.

### Ref: RA001-A

Piccolo Track is remarkable for its technology, and for its ease of fitting and use. This 24-volt track uses low-voltage conductors to power a wide range of LED light sources throughout its length, such as the Micro C Piccolo, Mini C Piccolo, Spot C Piccolo, Spot C5 Piccolo, and Spot L5 Piccolo. It uses a simple conducting magnetic fixing. This practical, high-tech solution can be configured to suit your needs. In fact the possibilities are endless, depending on the type and length of the track, the spot models chosen and their number, the type of lighting characteristics and the finish. There's an extremely wide range of applications, too.