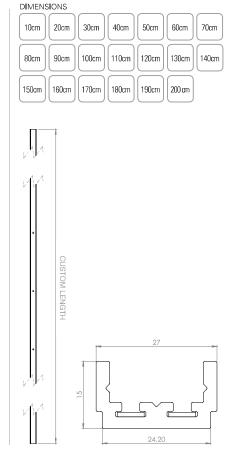

### Ref: RA001-A

Piccolo Track is remarkable for its technology, and for its ease of fitting and use. This 24-volt track uses low-voltage conductors to power a wide range of LED light sources throughout its length, such as the Micro C Piccolo, Mini C Piccolo, Spot C Piccolo, Spot C5 Piccolo, and Spot L5 Piccolo. It uses a simple conducting magnetic fixing. This practical, high-tech solution can be configured to suit your needs. In fact the possibilities are endless, depending on the type and length of the track, the spot models chosen and their number, the type of lighting characteristics and the finish. There's an extremely wide range of applications, too.

### SPECIFICATIONS

Track can be sized to the nearest centimetre.