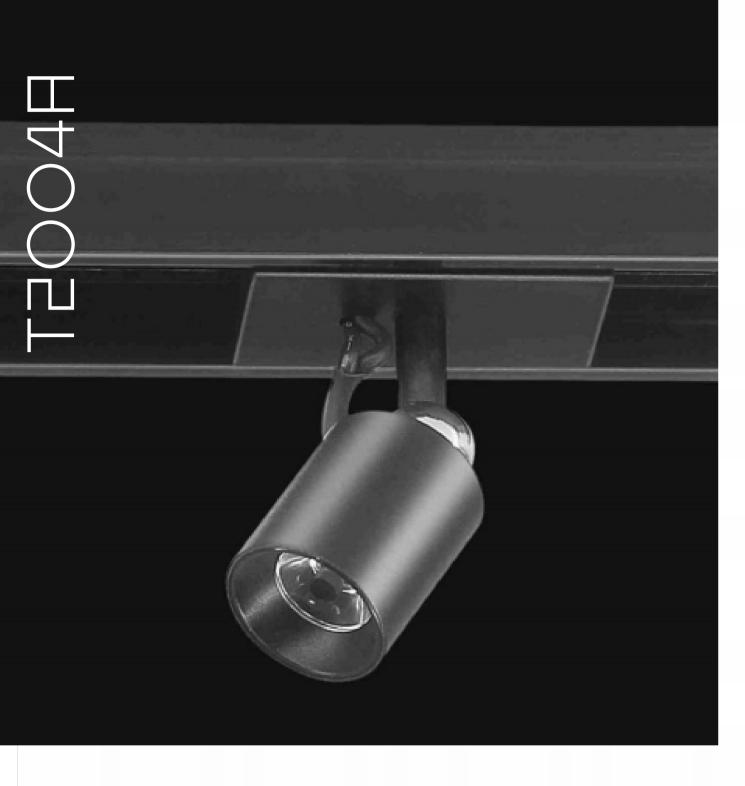

# **SPECIFICATIONS**

Includes a calibrator that mechanically adjusts its individual intensity on a scale from 5 to 100 percent. Piccolo Track colours: black or white.

(mm)

Attached by simple magnetic contact to a track equipped with low voltage conductors, this minispot is extremely easy to install, position, move, and replace. This Piccolo minispot has a magnetic ball joint and provides high-efficiency precision lighting. It is particularly popular among commercial architects and stage designers for its high-precision, high-intensity luminous flux, elegant design, and small size. It offers fully flexible lighting and a wide choice of optical characteristics, colour temperatures, and finishes, and can therefore be installed in multiple configurations.

### **SPECIFICATIONS**

Includes a calibrator that mechanically adjusts its individual intensity on a scale from 5 to 100 percent. Piccolo Track colours: black or white.

Attached by simple magnetic contact to a track equipped with low voltage conductors, this minispot is extremely easy to install, position, move, and replace. This Piccolo minispot has a magnetic ball joint and provides high-efficiency precision lighting. It is particularly popular among commercial architects and stage designers for its high-precision, high-intensity luminous flux, elegant design, and small size. It offers fully flexible lighting and a wide choice of optical characteristics, colour temperatures, and finishes, and can therefore be installed in multiple configurations.

### **SPECIFICATIONS**

Includes a calibrator that mechanically adjusts its individual intensity on a scale from 5 to 100 percent. Piccolo Track colours: black or white.