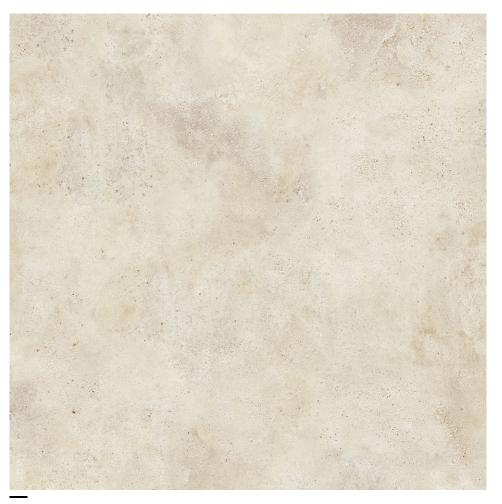

## LENINA

## Lenina Light Grey

## TECNICAL DETAILS

| Product          | (cm/in)            | Thickness               | V Scale | Bodytype  | Surface |  |
|------------------|--------------------|-------------------------|---------|-----------|---------|--|
| Glazed Porcelain | 100x100<br>40"x40" | 11.5mm<br><i>0.45</i> " | V2      | Rectified | Matt    |  |

Lenina Ivory

YU-LEIV-210