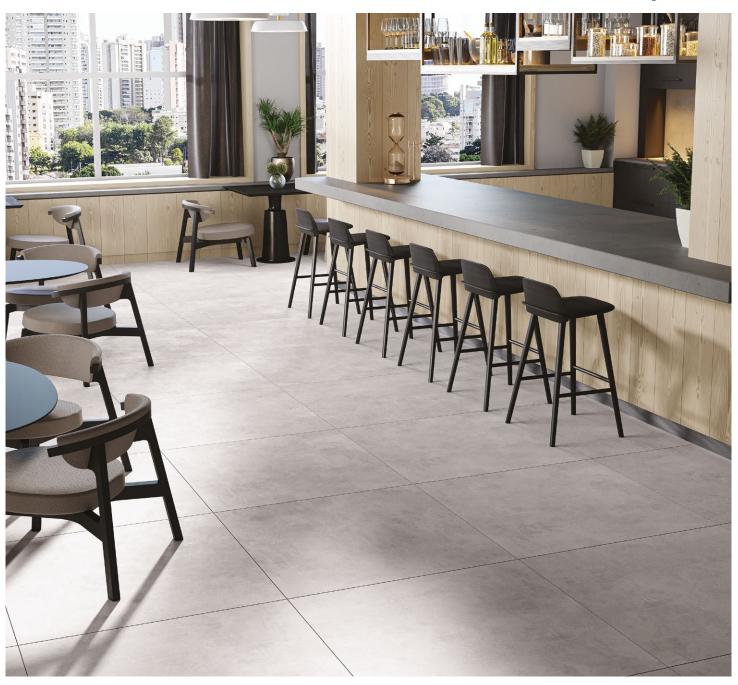

## LENINA

## Lenina Light Grey

## TECNICAL DETAILS

| Product          | (cm/in)            | Thickness               | V Scale | Bodytype  | Surface |  |
|------------------|--------------------|-------------------------|---------|-----------|---------|--|
| Glazed Porcelain | 100x100<br>40"x40" | 11.5mm<br><i>0.45</i> " | V2      | Rectified | Matt    |  |

Lenina Ivory

YU-LEIV-210

### **COLOR OPTIONS**