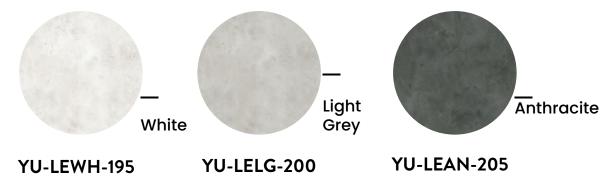

ON

## ARES





## Ares Grey

### TECNICAL DETAILS

| Product          | (cm/in)            | Thickness | V Scale | Bodytype  | Surface |  |
|------------------|--------------------|-----------|---------|-----------|---------|--|
| Glazed Porcelain | 100x100<br>40"x40" | 11.5mm    | V3      | Rectified | Matt    |  |







Ares Grey YU-ARGR-195

#### **COLOR OPTIONS**



## LENINA





## Lenina Light Grey

## TECNICAL DETAILS

| Product          | (cm/in)            | Thickness               | V Scale | Bodytype  | Surface |  |
|------------------|--------------------|-------------------------|---------|-----------|---------|--|
| Glazed Porcelain | 100x100<br>40"x40" | 11.5mm<br><i>0.45</i> " | V2      | Rectified | Matt    |  |







Lenina Ivory

YU-LEIV-210

### **COLOR OPTIONS**



## **SYMBOLS**





Wall Tile



Floor Tile



Glazed Porcelain



Glossy



High Glossy



Matt



Polished



Satinato



Lappato



Relief



Colorbody



Rectified

- P.E.I. 1 Tiles suitable only for locations where softer footwear is worn or where shoes are not frequently used, for e.g., residential bathroom or other areas with light traffic. Also for interior commercial and residential walls.
- P.E.I. 2 Tiles suitable for general residential traffic. For areas that are walked on by soft soled or "normal" footwear with very small amounts of scratching dirt. Not for kitchen, entrance halls, stairs and other areas subjected to heavy traffic.
- Tiles suited for all residential and commercial areas such as offices, reception areas, boutiques, interior walls, countertops and residential