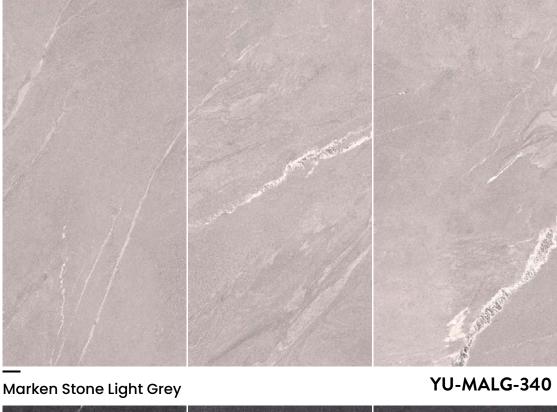

ey

| Product          | (cm/in)            | Thickness               | V Scale | Bodytype  | Surface |  |
|------------------|--------------------|-------------------------|---------|-----------|---------|--|
| Glazed Porcelain | 60x120<br>24"x 48" | 10.3mm<br><i>0.45</i> " | V3      | Rectified | Matt    |  |







Costa Grey

YU-COGR-160

### DUNE





#### Dune Verde

| Product          | (cm/in)            | Thickness               | V Scale | Bodytype  | Surface |  |
|------------------|--------------------|-------------------------|---------|-----------|---------|--|
| Glazed Porcelain | 100x100<br>40"x40" | 11.5mm<br><i>0.45</i> " | V3      | Rectified | Matt    |  |







Dune Verde

YU-DUGR-210

COLOR OPTIONS





YU-DUAN-220

### MARKEN STONE











**60x120** 24"x48" \_



#### Marken Stone Black

YU-MABL-350

| Product          | (cm/in)           | Thickness | V Scale | Bodytype  | Surface |
|------------------|-------------------|-----------|---------|-----------|---------|
| Glazed Porcelain | 60x120<br>24"x48" | 20 mm     | V3      | Rectified | Matt    |
|                  |                   | 0.45"     |         |           |         |

### TRAVERTINO MODERN









**100x100** 40"x40"



Travertino Modern Beige

YU-TRBE-345

### FACES



| Product          | (cm/in)            | Thickness | V Scale | Bodytype  | Surface |
|------------------|--------------------|-----------|---------|-----------|---------|
| Glazed Porcelain | 100x100<br>40"x40" | 11.5mm    | V3      | Rectified | Matt    |
|                  |                    | 0.45"     |