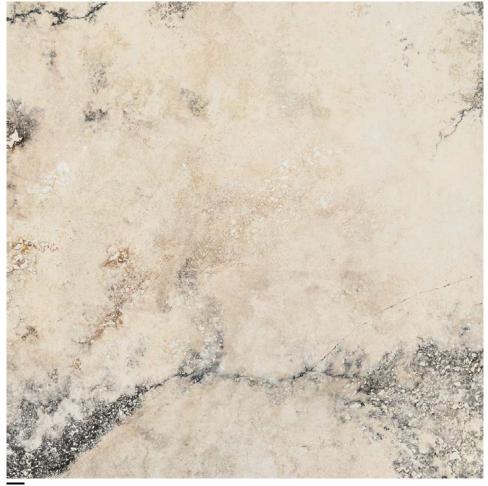

| V Scale | Bodytype  | Surface |  |
|------------------|--------------------|-------------------------|---------|-----------|---------|--|
| Glazed Porcelain | 100x100<br>40"x40" | 11.5mm<br><i>0.45</i> " | V3      | Rectified | Matt    |  |







Dune Verde

YU-DUGR-210

COLOR OPTIONS





YU-DUAN-220

### MARKEN STONE











**60x120** 24"x48" \_



#### Marken Stone Black

YU-MABL-350

| Product          | (cm/in)           | Thickness | V Scale | Bodytype  | Surface |
|------------------|-------------------|-----------|---------|-----------|---------|
| Glazed Porcelain | 60x120<br>24"x48" | 20 mm     | V3      | Rectified | Matt    |
|                  |                   | 0.45"     |         |           |         |

### TRAVERTINO MODERN









**100x100** 40"x40"



Travertino Modern Beige

YU-TRBE-345

### FACES



| Product          | (cm/in)            | Thickness | V Scale | Bodytype  | Surface |
|------------------|--------------------|-----------|---------|-----------|---------|
| Glazed Porcelain | 100x100<br>40"x40" | 11.5mm    | V3      | Rectified | Matt    |
|                  |                    | 0.45"     |         |           |         |

### OTTAWA





#### Ottowa Brown

| Product          | (cm/in)            | Thickness | v     | Scale | Bodytype  | Surface |
|------------------|--------------------|-----------|-------|-------|-----------|---------|
| Glazed Porcelain | 30x60<br>12"x 24"  | 8.4 mm    | 0.45" | V3    | Rectified | Matt    |
| Glazed Porcelain | 60x120<br>24"x 48" | 10.3 mm   | 0.45" | V3    | Rectified | Matt    |