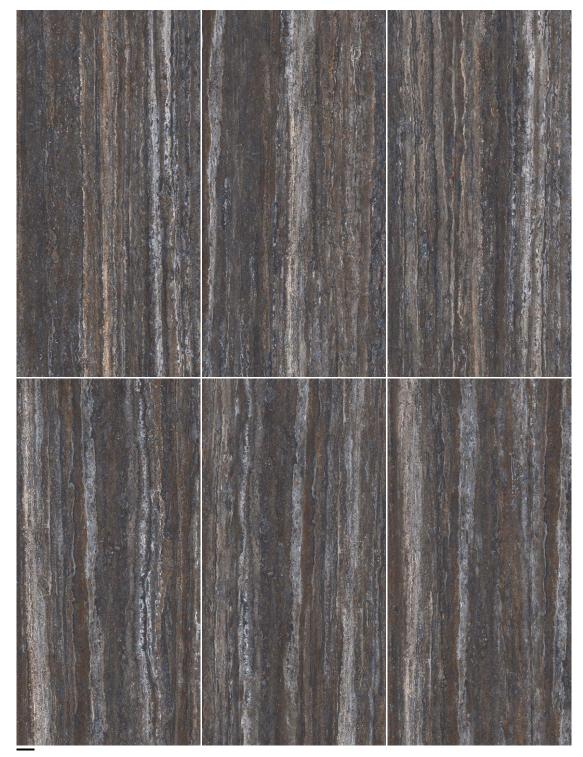

### OTTAWA

#### Ottowa Brown

| Product          | (cm/in)            | Thickness | v     | Scale | Bodytype  | Surface |
|------------------|--------------------|-----------|-------|-------|-----------|---------|
| Glazed Porcelain | 30x60<br>12"x 24"  | 8.4 mm    | 0.45" | V3    | Rectified | Matt    |
| Glazed Porcelain | 60x120<br>24"x 48" | 10.3 mm   | 0.45" | V3    | Rectified | Matt    |

www.tigerstile.com

Ottowa Brown

YU-OTBR-400