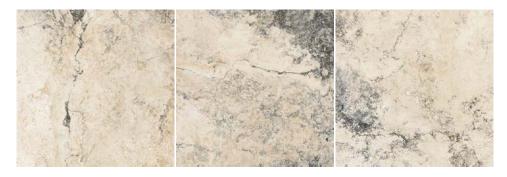

--------------|--------------------|-------------------------|---------|-----------|---------|--|
| Glazed Porcelain | 100x100<br>40"x40" | 11.5mm<br><i>0.45</i> " | V3      | Rectified | Matt    |  |







Dune Verde

YU-DUGR-210

COLOR OPTIONS





YU-DUAN-220

### MARKEN STONE











**60x120** 24"x48" \_



#### Marken Stone Black

YU-MABL-350

| Product          | (cm/in)           | Thickness | V Scale | Bodytype  | Surface |
|------------------|-------------------|-----------|---------|-----------|---------|
| Glazed Porcelain | 60x120<br>24"x48" | 20 mm     | V3      | Rectified | Matt    |
|                  |                   | 0.45"     |         |           |         |

### TRAVERTINO MODERN









**100x100** 40"x40"



Travertino Modern Beige

YU-TRBE-345

### FACES



| Product          | (cm/in)            | Thickness | V Scale | Bodytype  | Surface |
|------------------|--------------------|-----------|---------|-----------|---------|
| Glazed Porcelain | 100x100<br>40"x40" | 11.5mm    | V3      | Rectified | Matt    |
|                  |                    | 0.45"     |         |           |         |

### OTTAWA





#### Ottowa Brown

| Product          | (cm/in)            | Thickness | v     | Scale | Bodytype  | Surface |
|------------------|--------------------|-----------|-------|-------|-----------|---------|
| Glazed Porcelain | 30x60<br>12"x 24"  | 8.4 mm    | 0.45" | V3    | Rectified | Matt    |
| Glazed Porcelain | 60x120<br>24"x 48" | 10.3 mm   | 0.45" | V3    | Rectified | Matt    |



www.tigerstile.com







Ottowa Brown

YU-OTBR