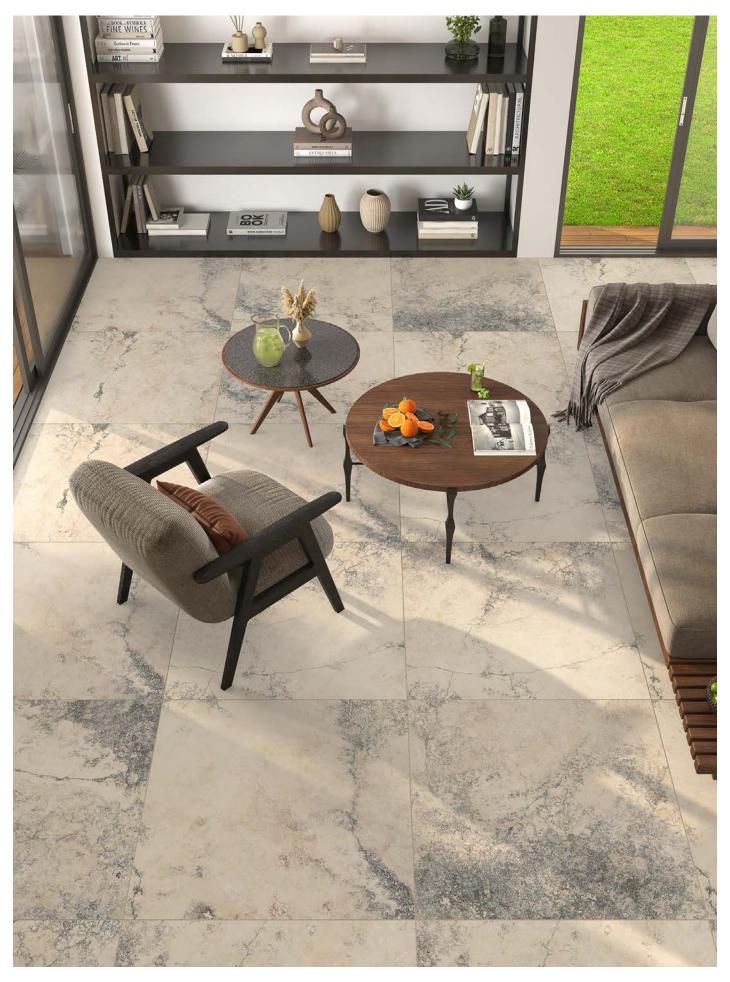

| Thickness               | V Scale | Bodytype  | Surface |  |
|------------------|--------------------|-------------------------|---------|-----------|---------|--|
| Glazed Porcelain | 100x100<br>40"x40" | 11.5mm<br><i>0.45</i> " | V3      | Rectified | Matt    |  |







Dune Verde

YU-DUGR-210

COLOR OPTIONS





YU-DUAN-220

### MARKEN STONE











**60x120** 24"x48" \_



#### Marken Stone Black

YU-MABL-350

| Product          | (cm/in)           | Thickness | V Scale | Bodytype  | Surface |
|------------------|-------------------|-----------|---------|-----------|---------|
| Glazed Porcelain | 60x120<br>24"x48" | 20 mm     | V3      | Rectified | Matt    |
|                  |                   | 0.45"     |         |           |         |

### TRAVERTINO MODERN









**100x100** 40"x40"



Travertino Modern Beige

YU-TRBE-345

### FACES



| Product          | (cm/in)            | Thickness | V Scale | Bodytype  | Surface |
|------------------|--------------------|-----------|---------|-----------|---------|
| Glazed Porcelain | 100x100<br>40"x40" | 11.5mm    | V3      | Rectified | Matt    |
|                  |                    | 0.45"     |         |           |         |

### OTTAWA





#### Ottowa Brown

| Product          | (cm/in)            | Thickness | v     | Scale | Bodytype  | Surface |
|------------------|--------------------|-----------|-------|-------|-----------|---------|
| Glazed Porcelain | 30x60<br>12"x 24"  | 8.4 mm    | 0.45" | V3    | Rectified | Matt    |
| Glazed Porcelain | 60x120<br>24"x 48" | 10.3 mm   | 0.45" | V3