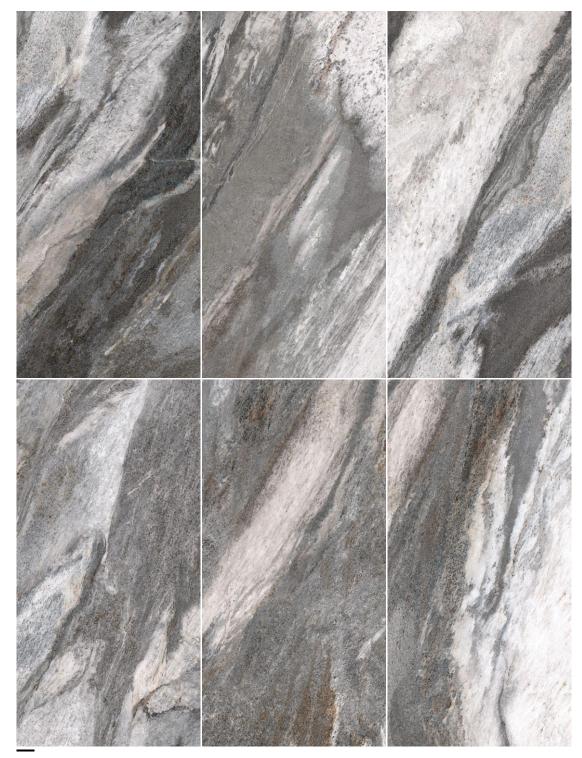

### COSTA

### Costa Grey

| Product          | (cm/in)            | Thickness               | V Scale | Bodytype  | Surface |  |
|------------------|--------------------|-------------------------|---------|-----------|---------|--|
| Glazed Porcelain | 60x120<br>24"x 48" | 10.3mm<br><i>0.45</i> " | V3      | Rectified | Matt    |  |

Costa Grey

YU-COGR-160