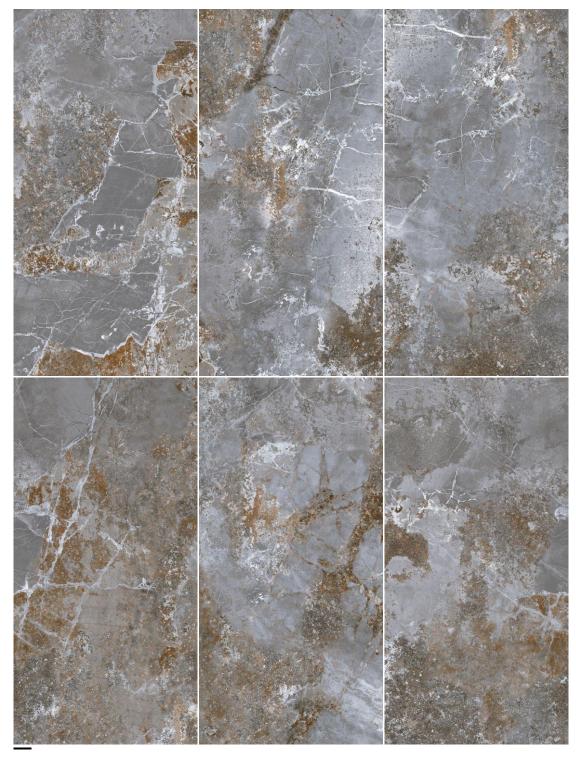

### Tigers Tile Corp.

201 S. BISCAYNE BLVD. SUITE 2862 MIAMI, FL 33131, USA DIRECT 305.767.2947 OFFICE 305.913.8998 sam@tigerstile.com

www.tigerstile.com

# STONE

inspiration

## JAGUAR COLLECTION

### AZTEC





### Aztec Grey







Aztec Grey

YU-AZGR-135

### COSTA





### Costa Grey

| Product          | (cm/in)            | Thickness               | V Scale | Bodytype  | Surface |  |
|------------------|--------------------|-------------------------|---------|-----------|---------|--|
| Glazed Porcelain | 60x120<br>24"x 48" | 10.3mm<br><i>0.45</i> " | V3      | Rectified | Matt    |  |







Costa Grey

YU-COGR-160

### DUNE





#### Dune Verde

| Product          | (cm/in)            | Thickness               | V Scale | Bodytype  | Surface |  |
|------------------|--------------------|-------------------------|---------|-----------|---------|--|
| Glazed Porcelain | 100x100<br>40"x40" | 11.5mm<br><i>0.45</i> " | V3      | Rectified | Matt    |  |







Dune Verde

YU-DUGR-210

COLOR OPTIONS





YU-DUAN-22