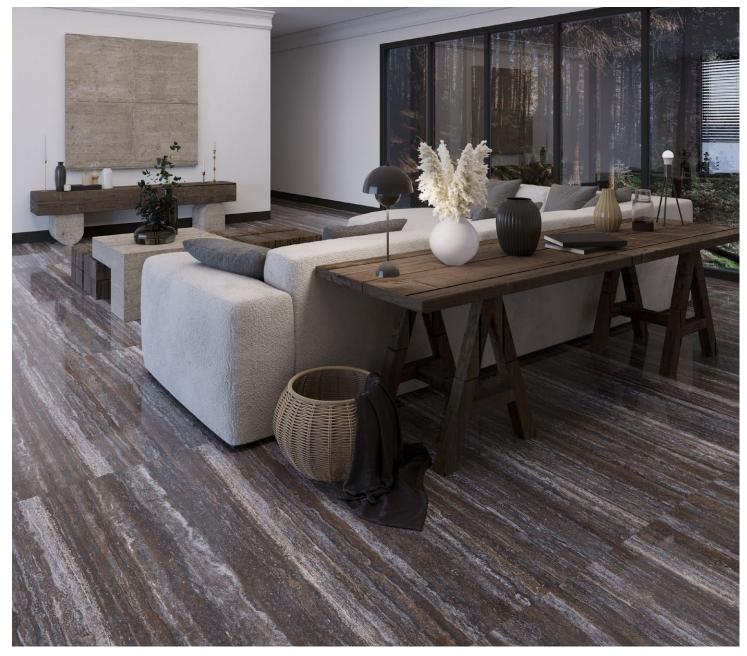

### MARKEN STONE

**60x120** 24"x48" \_

#### Marken Stone Black

YU-MABL-350

| Product          | (cm/in)           | Thickness | V Scale | Bodytype  | Surface |
|------------------|-------------------|-----------|---------|-----------|---------|
| Glazed Porcelain | 60x120<br>24"x48" | 20 mm     | V3      | Rectified | Matt    |
|                  |                   | 0.45"     |         |           |         |