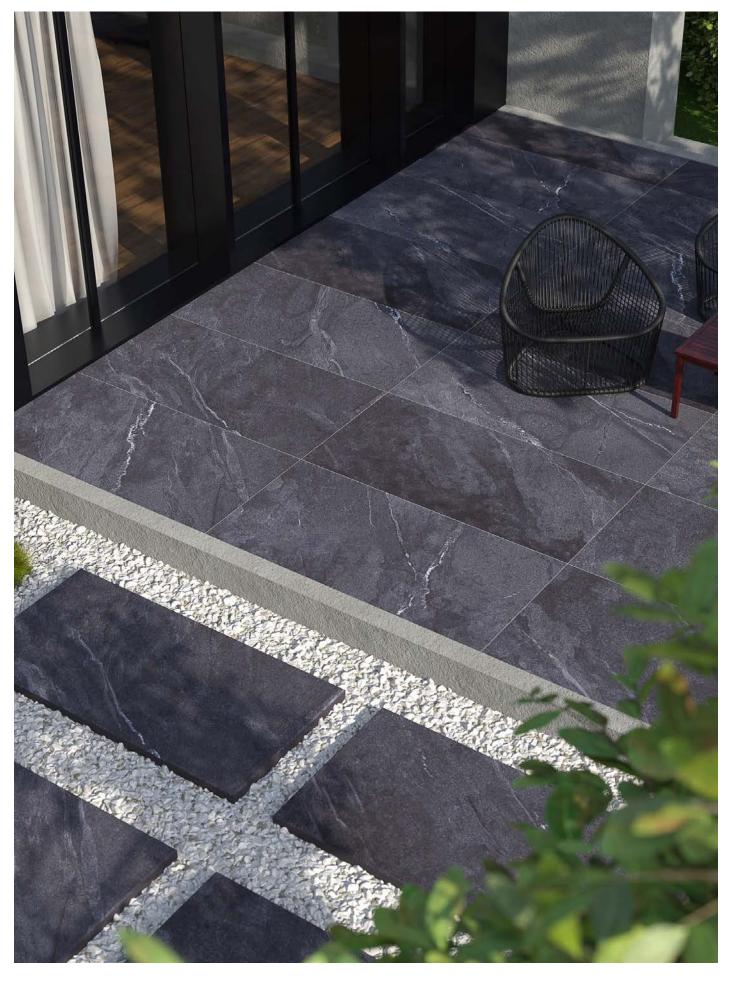

### DUNE

#### Dune Verde

| Product          | (cm/in)            | Thickness               | V Scale | Bodytype  | Surface |  |
|------------------|--------------------|-------------------------|---------|-----------|---------|--|
| Glazed Porcelain | 100x100<br>40"x40" | 11.5mm<br><i>0.45</i> " | V3      | Rectified | Matt    |  |

Dune Verde

YU-DUGR-210

COLOR OPTIONS

YU-DUAN-220