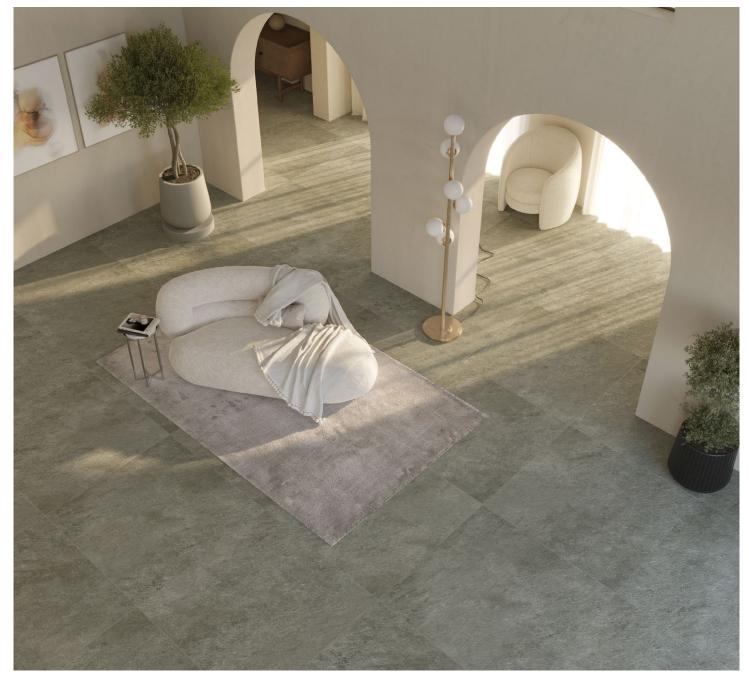

### DUNE

#### Dune Verde

| Product          | (cm/in)            | Thickness               | V Scale | Bodytype  | Surface |  |
|------------------|--------------------|-------------------------|---------|-----------|---------|--|
| Glazed Porcelain | 100x100<br>40"x40" | 11.5mm<br><i>0.45</i> " | V3      | Rectified | Matt    |  |

Dune Verde

YU-DUGR-210

COLOR OPTIONS

YU-DUAN-220