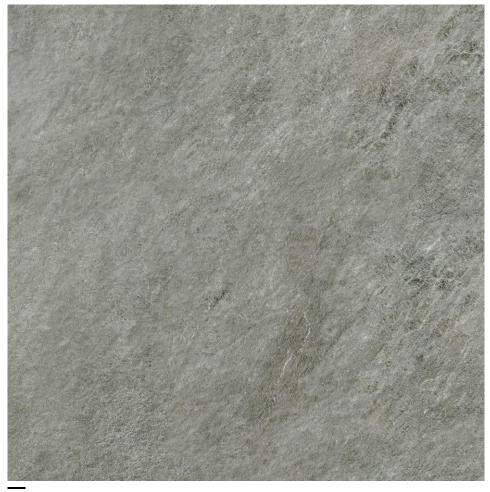

### DUNE

#### Dune Verde

| Product          | (cm/in)            | Thickness               | V Scale | Bodytype  | Surface |  |
|------------------|--------------------|-------------------------|---------|-----------|---------|--|
| Glazed Porcelain | 100x100<br>40"x40" | 11.5mm<br><i>0.45</i> " | V3      | Rectified | Matt    |  |

Dune Verde

YU-DUGR-210

COLOR OPTIONS

YU-DUAN-220