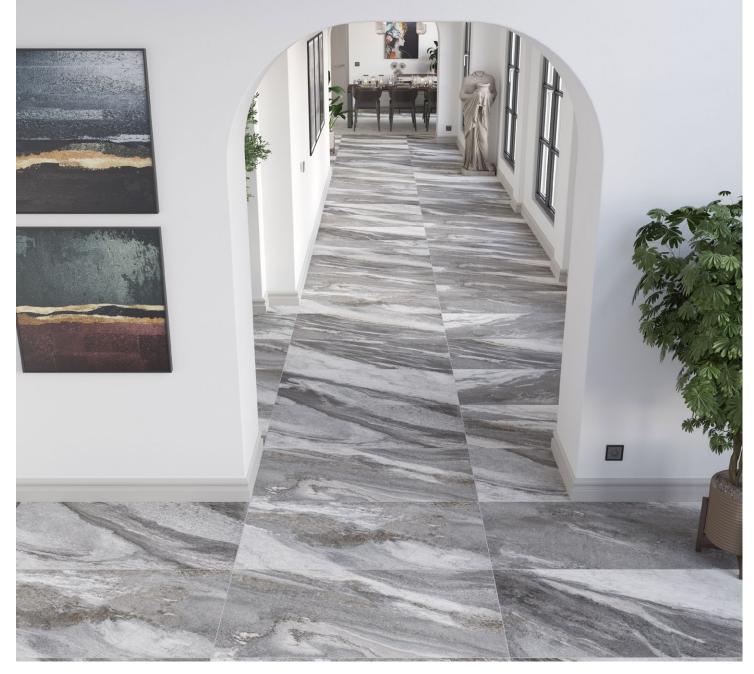

### COSTA

### Costa Grey

| Product          | (cm/in)            | Thickness               | V Scale | Bodytype  | Surface |  |
|------------------|--------------------|-------------------------|---------|-----------|---------|--|
| Glazed Porcelain | 60x120<br>24"x 48" | 10.3mm<br><i>0.45</i> " | V3      | Rectified | Matt    |  |

Costa Grey

YU-COGR-160