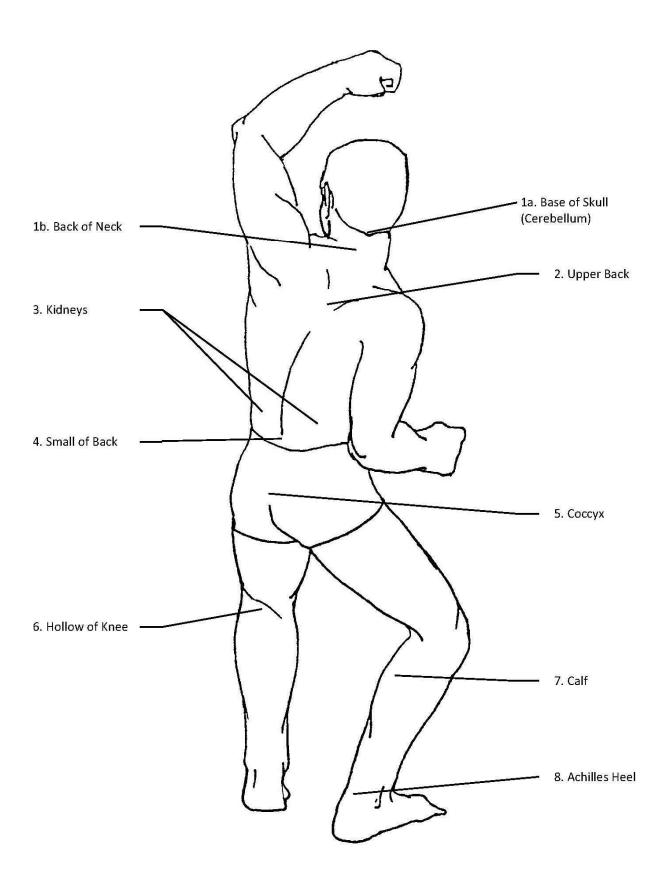

#### 1. BASE of SKULL (cerebellum) / BACK OF NECK

| HAND  | Fore Fist, Ridge Hand, Hammer Fist, Soo Do, One Knuckle Fist (middle) |
|-------|-----------------------------------------------------------------------|
| FOOT  | Roundhouse (ball, instep), Hook Kick                                  |
| OTHER | Elbow                                                                 |

#### 2. UPPER BACK

| HAND  | Fore Fist, Hammer Fist, One Knuckle Fist (middle), Palm Heel |
|-------|--------------------------------------------------------------|
| FOOT  | Front, Roundhouse (ball), Hook Kick                          |
| OTHER | Elbow                                                        |

#### 3. <u>KIDNEYS</u>

| HAND  | Fore Fist, Hammer Fist, One Knuckle Fist (middle), Soo Do |
|-------|-----------------------------------------------------------|
| FOOT  | Front, Roundhouse (ball), Hook Kick                       |
| OTHER | Elbow, Knee                                               |

#### 4. <u>SMALL OF BACK</u>

| HAND  | Fore Fist, Back Fist, Ridge Hand, Hammer Fist, Soo Do, One Knuckle Fist |
|-------|-------------------------------------------------------------------------|
|       | (middle), Palm Heel, Spear Hand                                         |
| FOOT  | Front, Roundhouse (ball, instep), Side, Back, Hook Kick                 |
| OTHER | Elbow, Knee                                                             |

#### 5. COCCYX (tailbone)

| FOOT  | Front, Roundhouse (ball), Side, Back, Hook Kick |
|-------|-------------------------------------------------|
| OTHER | Knee                                            |

#### 6. HOLLOW of KNEE

FOOT Front, Roundhouse (ball), Side, Back Kick

#### 7. <u>CALF</u>

FOOT Front, Roundhouse (ball, instep), Side, Back Kick

#### 8. <u>ACHILLES' HEEL</u>

FOOT Front, Side, Stomp Kick