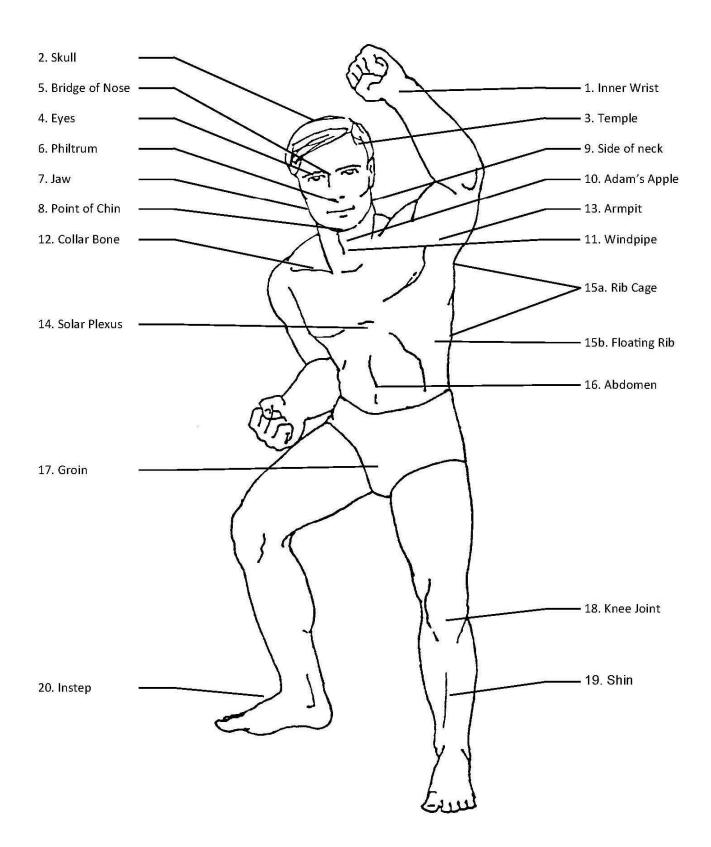

#### 1. INNER WRIST

| HAND | Fore Fist, Back Fist, Ridge Hand, Hammer Fist, Soo Do, One Knuckle Fist (middle) |
|------|----------------------------------------------------------------------------------|
| FOOT | Front, Roundhouse Kick (ball, instep)                                            |

#### 2. <u>SKULL</u>

| HAND  | Hammer Fist, Soo Do |
|-------|---------------------|
| FOOT  | Axe Kick            |
| OTHER | Elbow               |

#### 3. <u>TEMPLE</u>

| HAND  | Fore Fist, Back Fist, Ridge Hand, Hammer Fist, Soo Do, One Knuckle Fist |  |
|-------|-------------------------------------------------------------------------|--|
|       | (middle), Palm Heel                                                     |  |
| FOOT  | Roundhouse (ball, instep), Side, Hook, Outside Crescent Kick            |  |
| OTHER | Elbow, Knee                                                             |  |

#### 4. <u>EYES</u>

| HAND  | Spear Hand, One Knuckle Fist (middle) |
|-------|---------------------------------------|
| FOOT  | Roundhouse (ball), Hook Kick          |
| OTHER | Elbow                                 |

#### 5. BRIDGE of NOSE

| HAND  | Fore Fist, Back Fist, Ridge Hand, Hammer Fist, Soo Do, One Knuckle Fist |
|-------|-------------------------------------------------------------------------|
|       | (middle), Palm Heel                                                     |
| FOOT  | Roundhouse (ball, instep), Side, Hook, Axe Kick                         |
| OTHER | Elbow, Knee, Forehead, Back of Head                                     |

# 6. <u>PHILTRUM (under the nose)</u>

| HAND  | Fore Fist, Back Fist, Ridge Hand, Hammer Fist, Soo Do, One Knuckle Fist |
|-------|-------------------------------------------------------------------------|
|       | (middle), Palm Heel, Horizontal Spear Hand                              |
| FOOT  | Front, Roundhouse (ball, instep), Side, Hook Kick                       |
| OTHER | Elbow, Knee, Forehead                                                   |

## 7. <u>JAW</u>

| HAND  | Fore Fist, Back Fist, Ridge Hand, Hammer Fist, Soo Do, One Knuckle Fist  |
|-------|--------------------------------------------------------------------------|
|       | (middle), Palm Heel, Crane's Head                                        |
| FOOT  | Front, Roundhouse (ball, instep), Side, Hook, Back, Inside Crescent Kick |
| OTHER | Elbow, Knee                                                              |

# 8. <u>POINT of CHIN</u>

| HAND  | Fore Fist, Back Fist, Hammer Fist, Palm Heel      |
|-------|---------------------------------------------------|
| FOOT  | Front, Roundhouse (ball, instep), Side, Back Kick |
| OTHER | Elbow, Knee, Back of Head                         |

# 9. SIDE of NECK

| HAND  | Back Fist, Ridge Hand, Hammer Fist, Soo Do, One Knuckle Fist (middle), |
|-------|------------------------------------------------------------------------|
|       | Palm Heel                                                              |
| FOOT  | Roundhouse (ball, instep), Hook, Outside Crescent Kick                 |
| OTHER | Elbow                                                                  |

# 10. ADAM'S APPLE

| HAND  | Fore Fist, Ridge Hand, Soo Do, One Knuckle Fist (middle), Spear Hand |
|-------|----------------------------------------------------------------------|
| FOOT  | Front, Roundhouse (ball, instep), Side, Hook Kick                    |
| OTHER | Elbow                                                                |

# 11. WINDPIPE

| HAND  | Fore Fist, Ridge Hand, Hammer Fist, Soo Do, One Knuckle Fist (middle),<br>Spear Hand |
|-------|--------------------------------------------------------------------------------------|
| FOOT  | Front, Roundhouse (ball, instep), Side, Hook Kick                                    |
| OTHER | Elbow, Knee                                                                          |

# 12. COLLAR BONE (clavicle)

| HAND  | Hammer Fist, Soo Do |
|-------|---------------------|
| FOOT  | Axe Kick            |
| OTHER | Elbow               |

#### 13. <u>ARMPIT</u>

| HAND  | Fore Fist, One Knuckle Fist (middle), Spear Hand |
|-------|--------------------------------------------------|
| FOOT  | Front, Roundhouse (ball), Side, Back Kick        |
| OTHER | Elbow                                            |

# 14. SOLAR PLEXUS

| HAND  | Fore Fist, Back Fist, Hammer Fist, Soo Do, Palm Heel |
|-------|------------------------------------------------------|
| FOOT  | Front, Roundhouse (ball), Side, Back, Hook Kick      |
| OTHER | Elbow, Knee                                          |

## 15. FLOATING RIB / RIB CAGE

| HAND  | Fore Fist, Ridge Hand, Hammer Fist, Soo Do, One Knuckle Fist (middle), |
|-------|------------------------------------------------------------------------|
|       | Palm Heel, Spear Hand                                                  |
| FOOT  | Front, Roundhouse (ball), Side, Back, Hook Kick                        |
| OTHER | Elbow, Knee                                                            |

# 16. <u>ABDOMEN</u>

| HAND  | Fore Fist, Back Fist, Ridge Hand, Hammer Fist, Soo Do, One Knuckle |
|-------|--------------------------------------------------------------------|
|       | Fist (middle), Palm Heel, Horizontal Spear Hand                    |
| FOOT  | Front, Roundhouse (ball, instep), Side, Back, Hook Kick            |
| OTHER | Elbow, Knee                                                        |

# 17. <u>GROIN</u>

| HAND  | Ridge Hand, Hammer Fist, Soo Do      |
|-------|--------------------------------------|
| FOOT  | Roundhouse (ball, instep), Hook Kick |
| OTHER | Elbow, Knee                          |

# 18. <u>KNEE JOINT</u>

| HAND  | One Knuckle Fist (middle), Spear Hand           |
|-------|-------------------------------------------------|
| FOOT  | Front, Roundhouse (ball), Side, Back, Hook Kick |
| OTHER | Elbow, Knee                                     |

## 19. <u>SHIN</u>

| HAND  | Fore Fist, Back Fist, Ridge Hand, Hammer Fist, Soo Do, Palm Heel, Vertical Spear<br>Hand |
|-------|------------------------------------------------------------------------------------------|
| FOOT  | Front (ball, instep), Roundhouse (ball), Back Kick                                       |
| OTHER | Knee                                                                                     |

#### 20. <u>INSTEP</u>

| FOOT | Front, Roundhouse (ball), Side Kick |
|------|-------------------------------------|
|------|-------------------------------------|