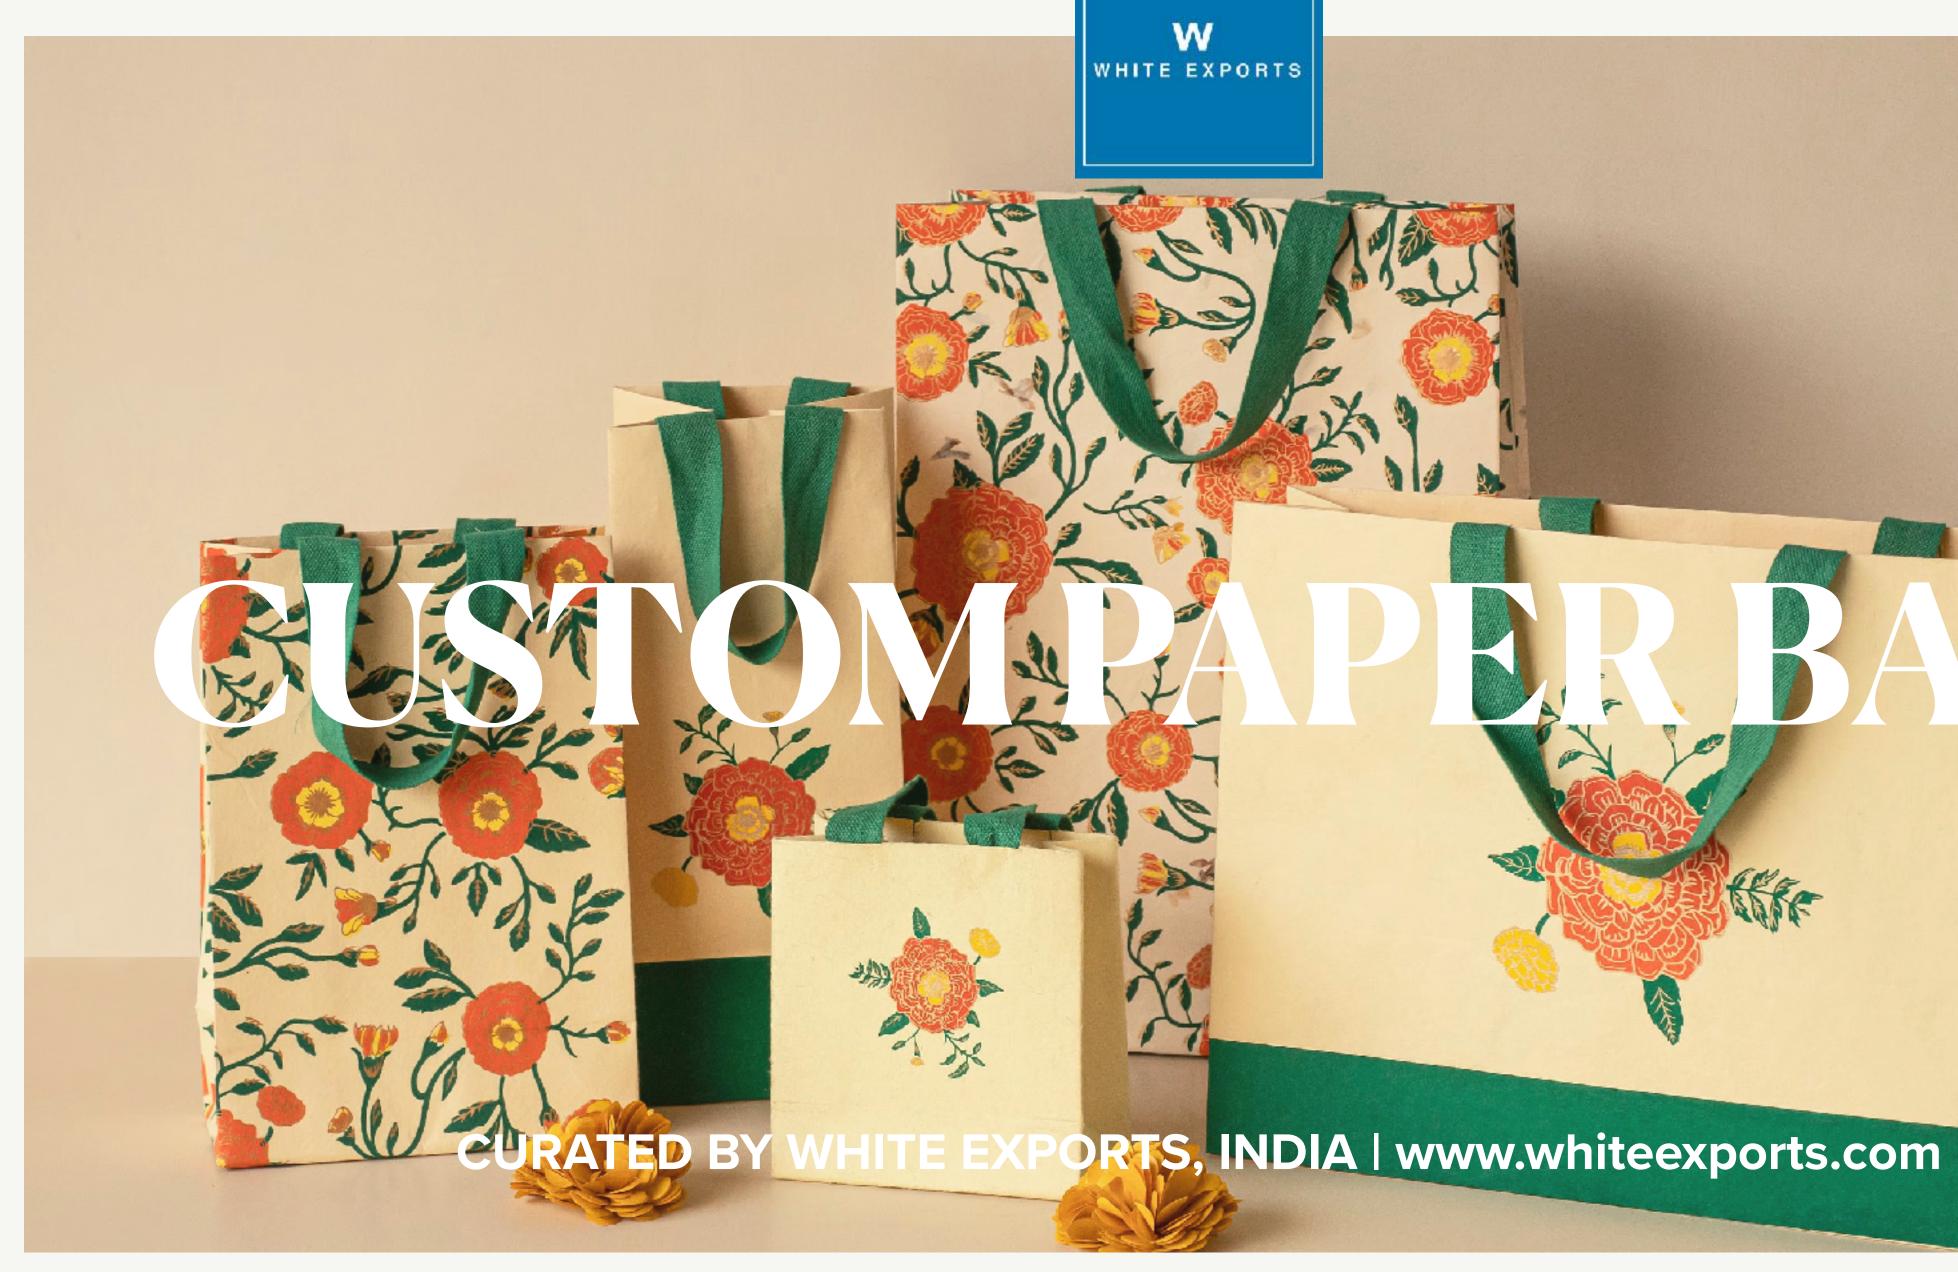

#### WHY PAPER BAGS? FROM WHITE EXPORTS

B rand Reinforcement: Customisable paper bags offer a canvas to showcase your establishment's logo, branding elements, or personalised messages, effectively reinforcing your brand identity with every gift or drink served.

E levated Presentation: Impress your customers with aesthetically pleasing packaging that enhances the perceived value of your offerings. Our high-quality paper bags provide a sophisticated and eco-friendly solution for gifting and drink takeaway.

V ersatile Applications: Whether it's packaging gifts, takeaway drinks, or promotional items, our customisable paper bags offer versatility to suit various needs and occasions, allowing you to create memorable experiences for your customers.

Sustainability Focus: Our paper bags are eco-friendly and recyclable, aligning with the growing consumer demand for sustainable practices. By choosing our customisable paper bags, you demonstrate your commitment to environmental responsibility.

#### WEO015PB

**FLORAL DESIGNS** 