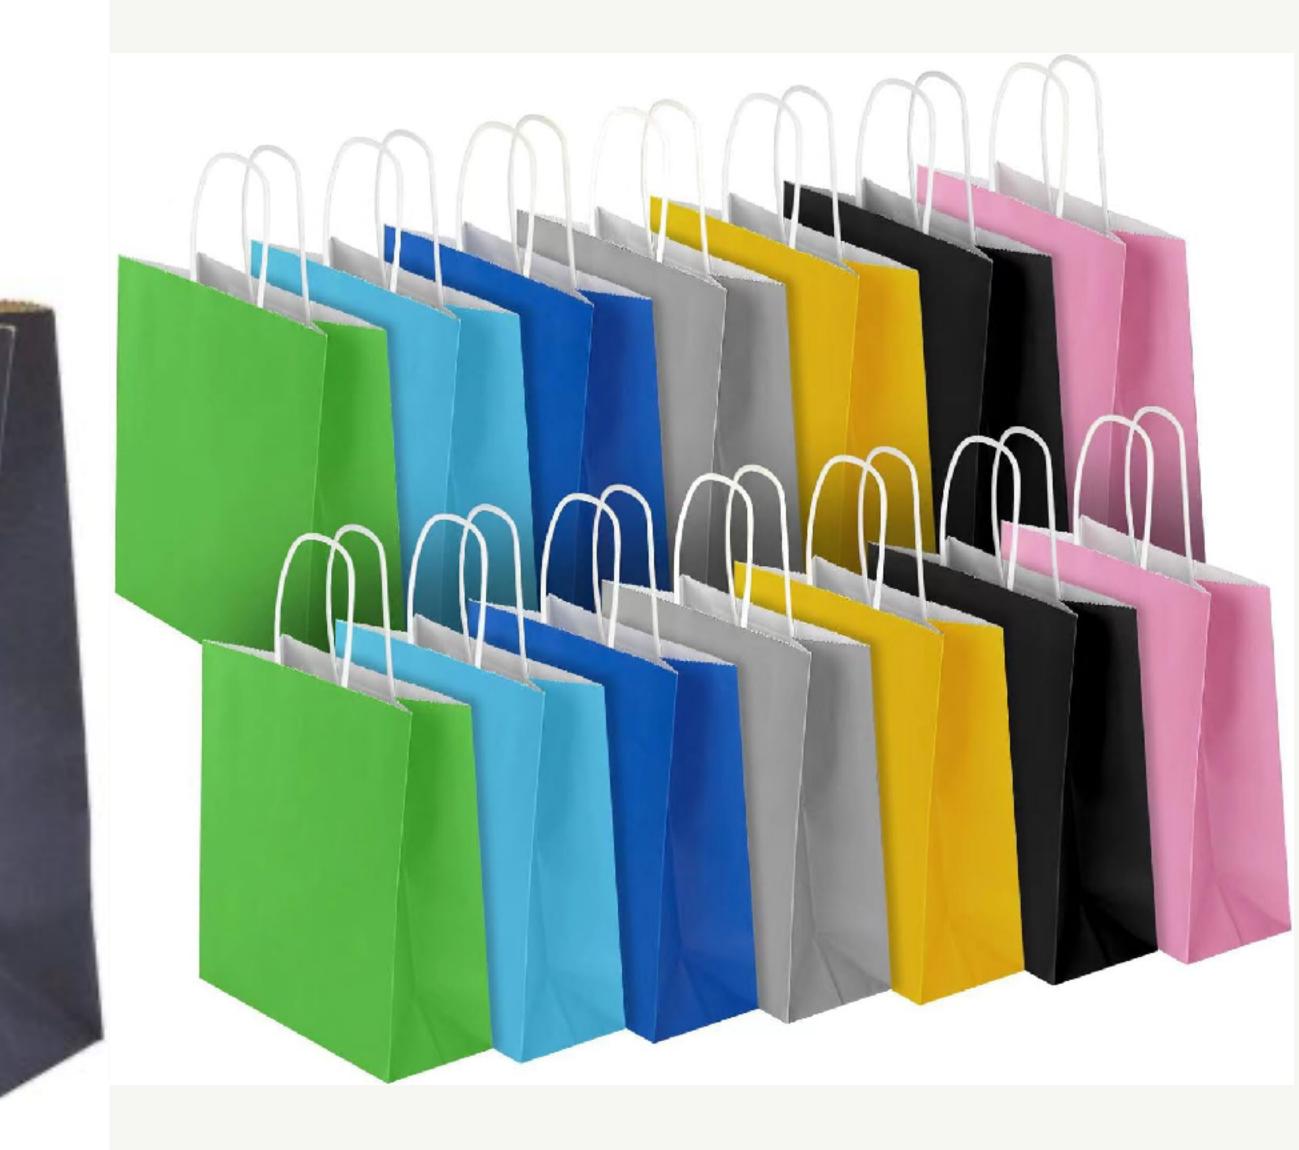

keaway drinks, or promotional items, our customisable paper bags offer versatility to suit various needs and occasions, allowing you to create memorable experiences for your customers.

Sustainability Focus: Our paper bags are eco-friendly and recyclable, aligning with the growing consumer demand for sustainable practices. By choosing our customisable paper bags, you demonstrate your commitment to environmental responsibility.





**ECO FRIENDLY** 



#### WEO010PB

SEND CUSTOMISED GREETINGS







# CUSTOMISE WITH YOUR LOGO







#### WH SKEY MUSEUM

#### WH SKEY MUSEUM the intriguing tale of Trian winterey



#### ALL SIZES AVAILABLE



## ALL KINDS OF SHAPES



## **100% IN-HOUSE PRODUCTION**



#### WEO015PB

**FLORAL DESIGNS** 













## TRY DIFFERENT COLOURS



















# GET FREE SAMPLES TODAY!