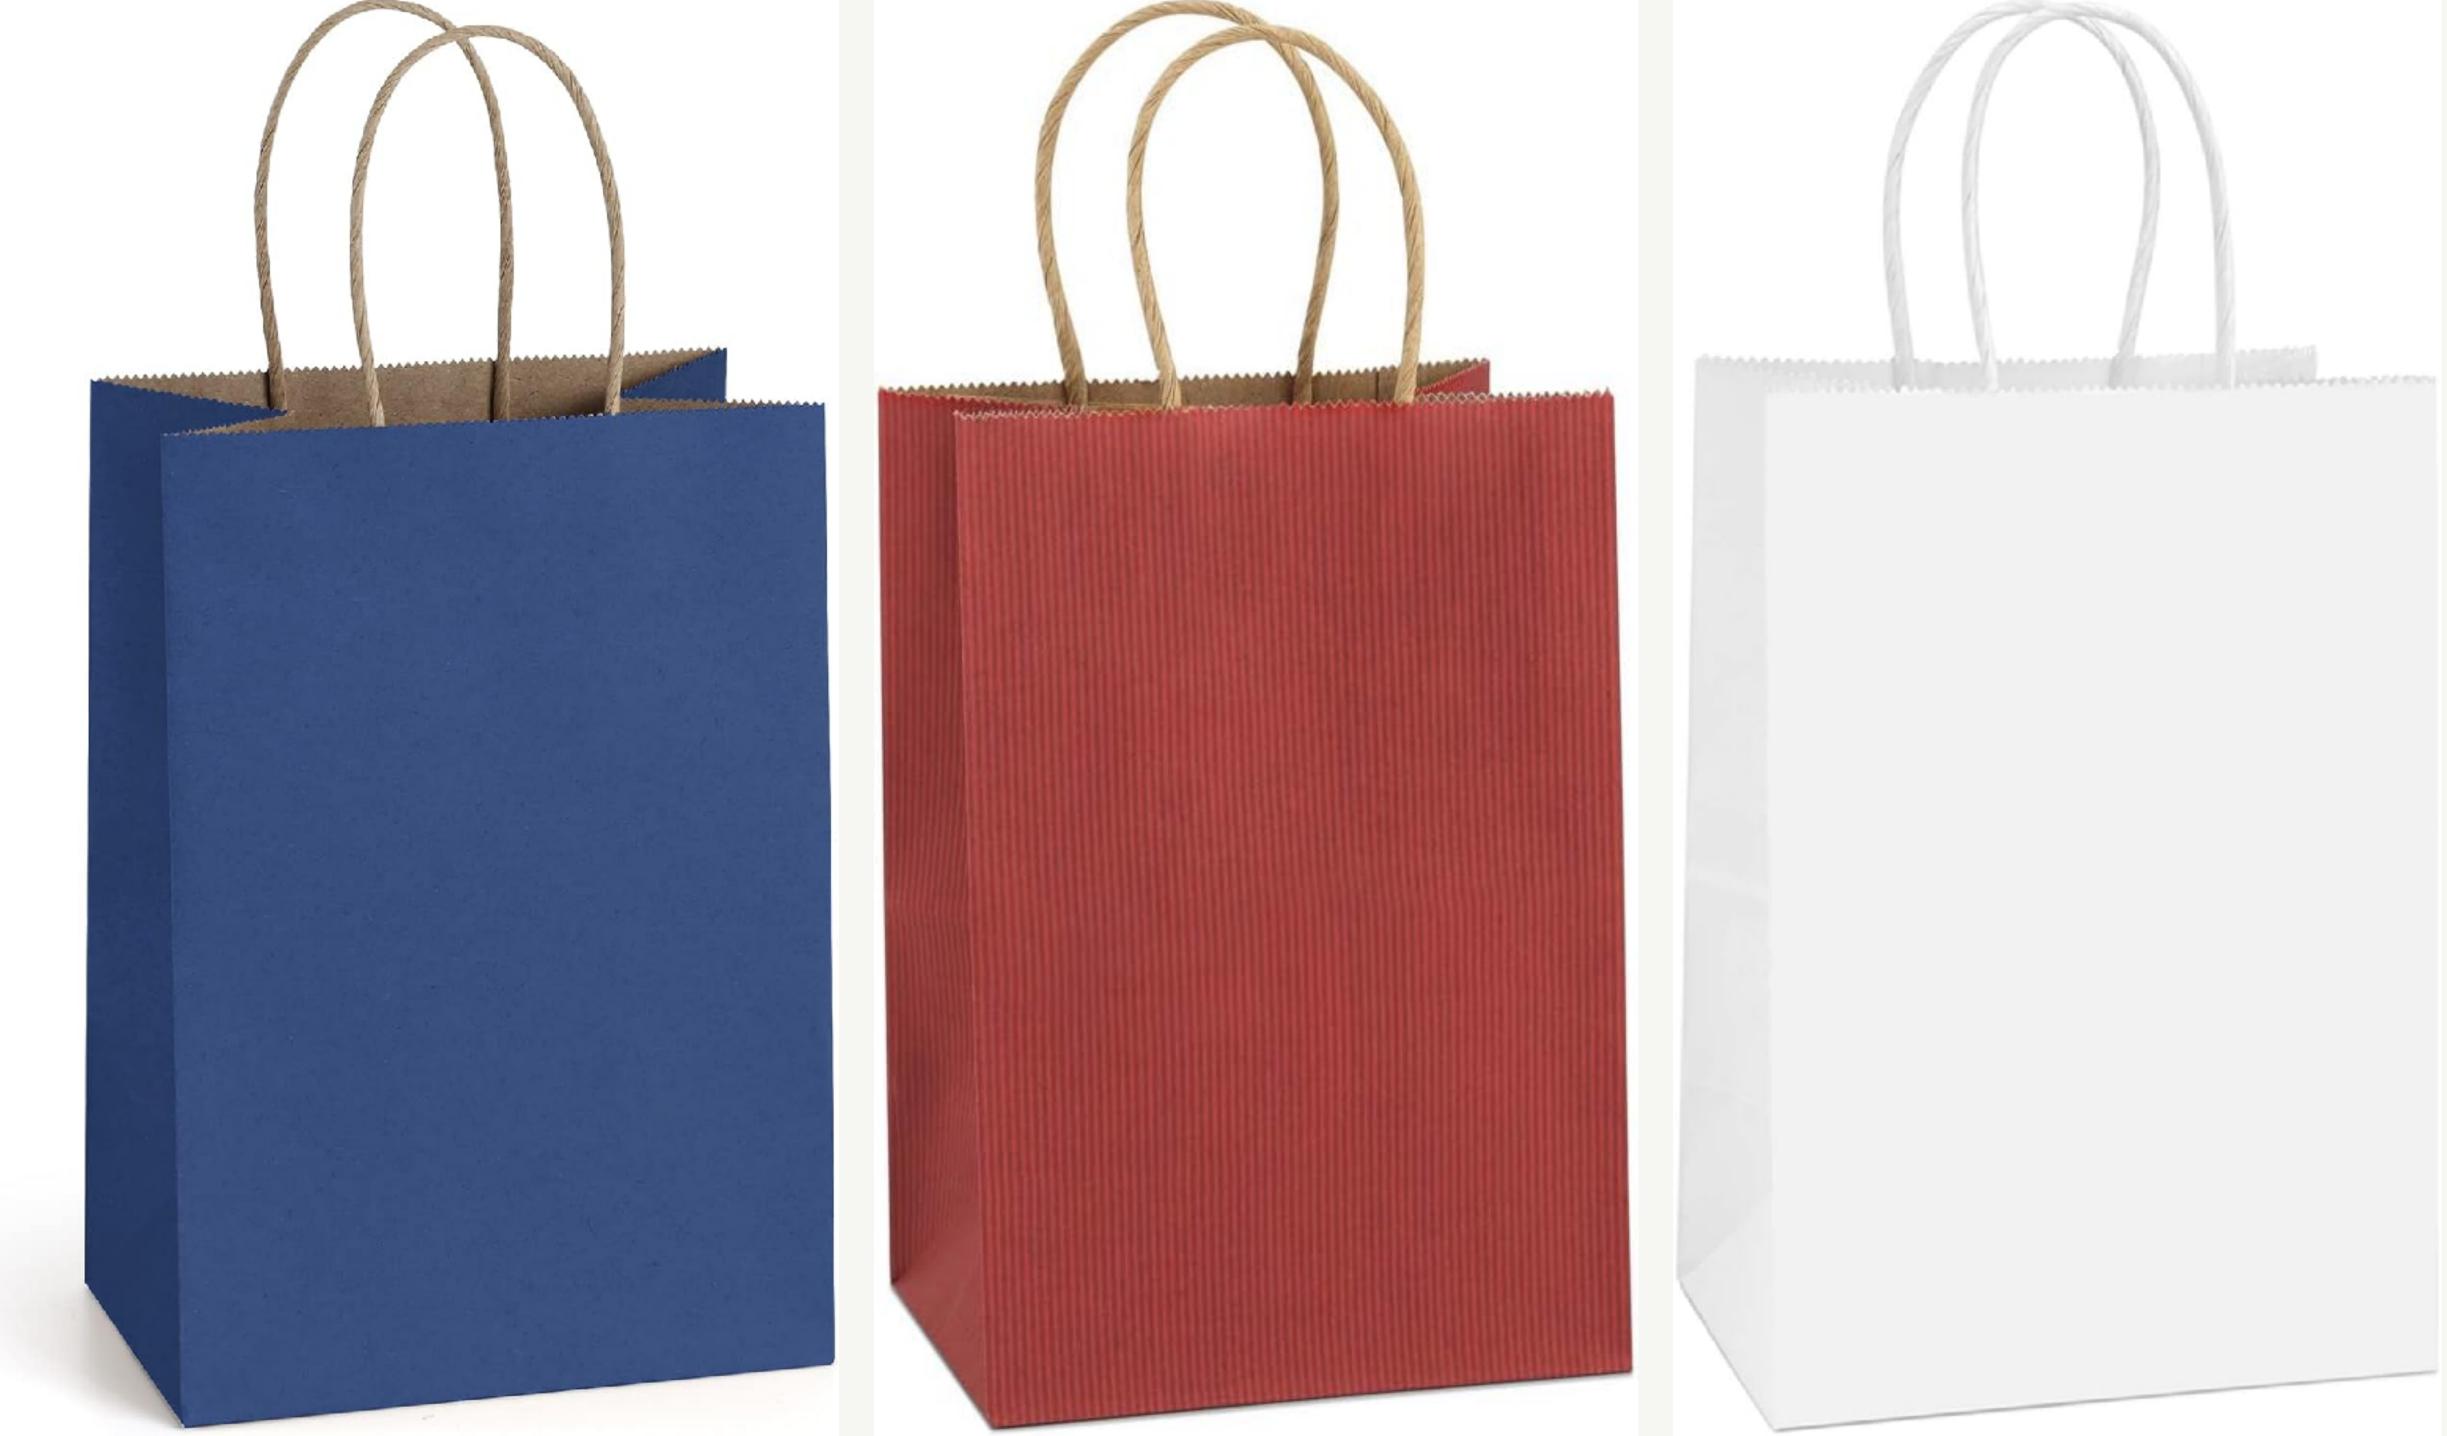

ifts, takeaway drinks, or promotional items, our customisable paper bags offer versatility to suit various needs and occasions, allowing you to create memorable experiences for your customers.

Sustainability Focus: Our paper bags are eco-friendly and recyclable, aligning with the growing consumer demand for sustainable practices. By choosing our customisable paper bags, you demonstrate your commitment to environmental responsibility.





**ECO FRIENDLY** 



#### WEO010PB

SEND CUSTOMISED GREETINGS







# CUSTOMISE WITH YOUR LOGO







#### WH SKEY MUSEUM

#### WH SKEY MUSEUM the intriguing tale of Trian winterey



#### ALL SIZES AVAILABLE



## ALL KINDS OF SHAPES



## **100% IN-HOUSE PRODUCTION**



#### WEO015PB

**FLORAL DESIGNS** 













## TRY DIFFERENT COLOURS



















# GET FREE SAMPLES TODAY!