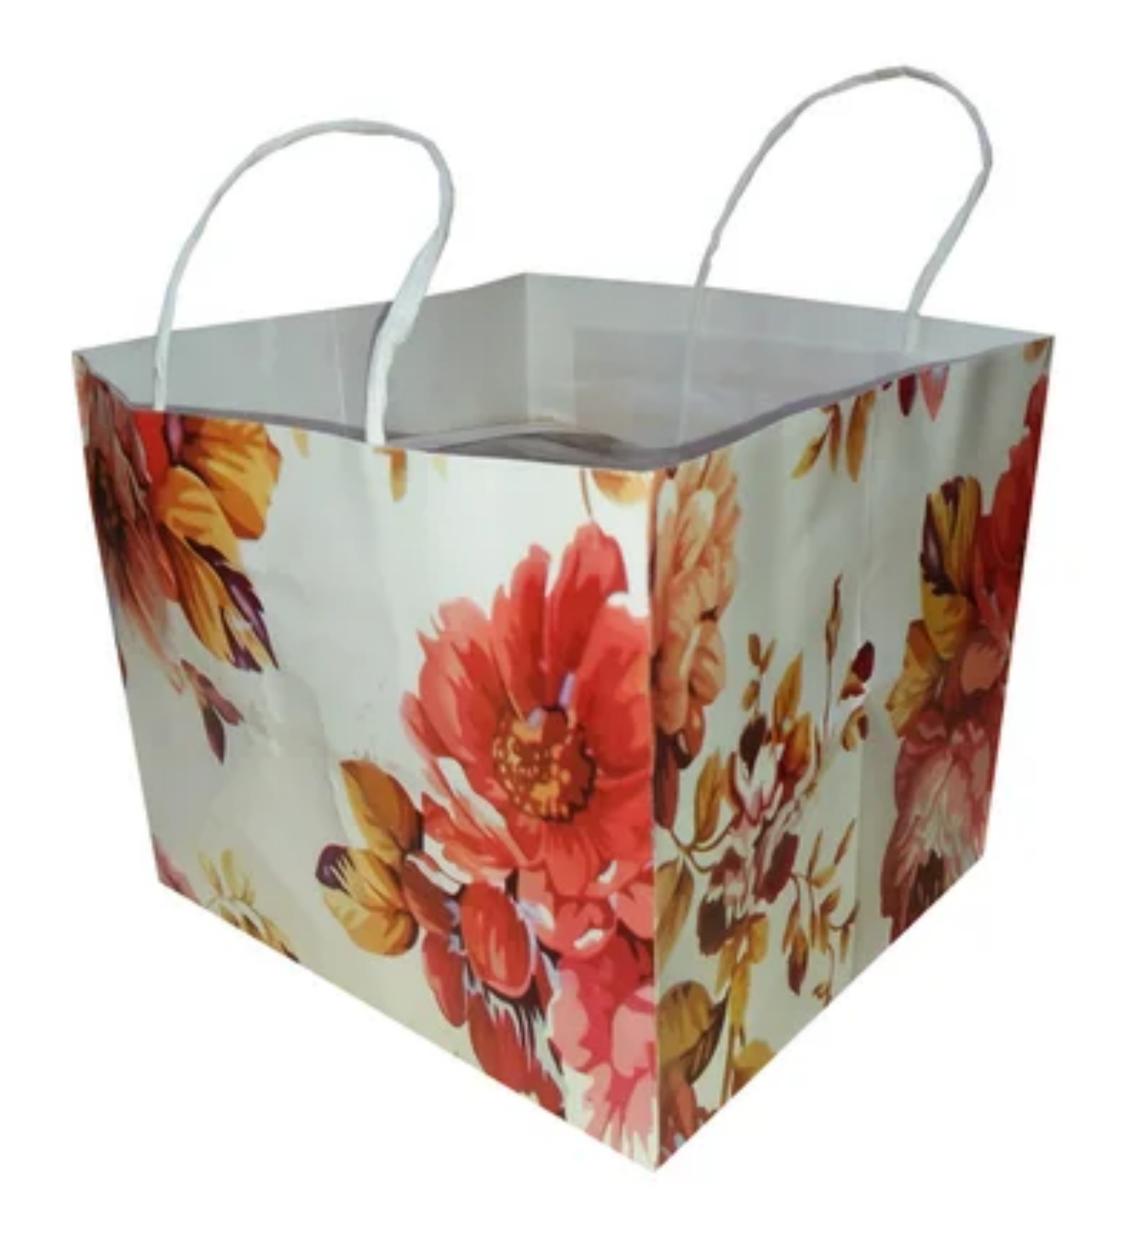

plications: Whether it's packaging gifts, takeaway drinks, or promotional items, our customisable paper bags offer versatility to suit various needs and occasions, allowing you to create memorable experiences for your customers.

Sustainability Focus: Our paper bags are eco-friendly and recyclable, aligning with the growing consumer demand for sustainable practices. By choosing our customisable paper bags, you demonstrate your commitment to environmental responsibility.





**ECO FRIENDLY** 



#### WEO010PB

SEND CUSTOMISED GREETINGS







# CUSTOMISE WITH YOUR LOGO







#### WH SKEY MUSEUM

#### WH SKEY MUSEUM the intriguing tale of Trian winterey



#### ALL SIZES AVAILABLE



## ALL KINDS OF SHAPES



## **100% IN-HOUSE PRODUCTION**



#### WEO015PB

**FLORAL DESIGNS** 













## TRY DIFFERENT COLOURS



















# GET FREE SAMPLES TODAY!