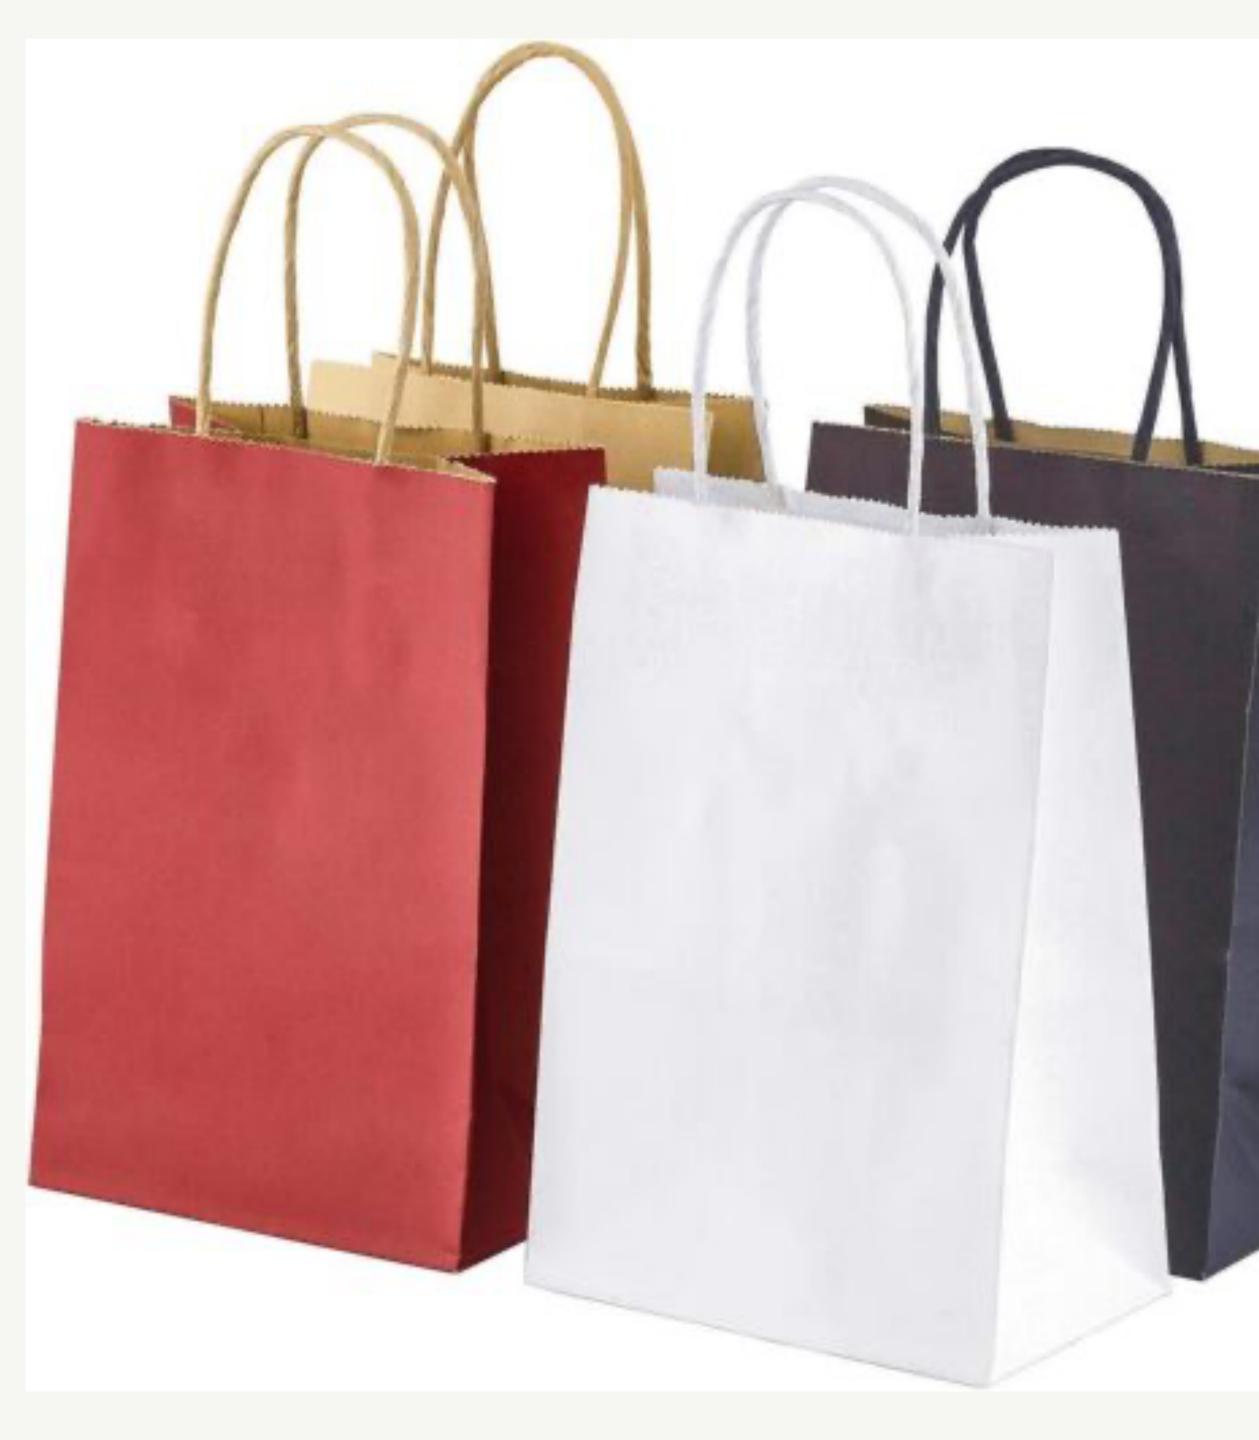

takeaway drinks, or promotional items, our customisable paper bags offer versatility to suit various needs and occasions, allowing you to create memorable experiences for your customers.

Sustainability Focus: Our paper bags are eco-friendly and recyclable, aligning with the growing consumer demand for sustainable practices. By choosing our customisable paper bags, you demonstrate your commitment to environmental responsibility.





**ECO FRIENDLY** 



#### WEO010PB

SEND CUSTOMISED GREETINGS







# CUSTOMISE WITH YOUR LOGO







#### WH SKEY MUSEUM

#### WH SKEY MUSEUM the intriguing tale of Trian winterey



#### ALL SIZES AVAILABLE



## ALL KINDS OF SHAPES



## **100% IN-HOUSE PRODUCTION**



#### WEO015PB

**FLORAL DESIGNS** 













## TRY DIFFERENT COLOURS



















# GET FREE SAMPLES TODAY!