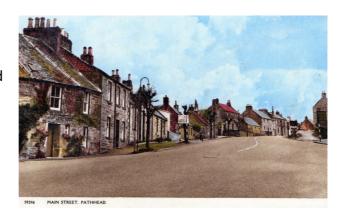

### Reflections on Times Gone By —-Gwen

Sitting at breakfast one morning I was thinking on how things used to be in Pathhead when I was noticeably younger than I am now. Times have changed significantly and for once I do not mean in lockdown. Of course, change happens all the time and the tendency for all of us is to think it was better as it had been. Just after the war Britain was in a state of poverty, people often had very little and cars being just a dream for many, we were able to shop locally for most of our needs. There was no such thing as a supermarket .

Starting at the foot of the village we had Miss Lawson, who sold fruit and vegetables. She was known to have cut a potato in half to get the exact weight called for! The shoe shop /bicycle shop was owned by Winthrop. I remember cycling up there to get new wellies, when mine sprang a leak. This was before health and safety, Stranger Danger, or the Green Cross Code Man!

Across the road was Edmond's chemist shop, a nice bright little shop. In fact, I was always happy to go there hoping to catch a glimpse of Donald, the eldest son. He played the organ in church and having a huge crush on him. I never missed a service.

If you needed groceries, you would go on further up

Main Street and Mr Whyte was there to help. Walking into his shop was a real sensory experience. Aromas of all sorts abounded, from huge slabs of cheese and butter to meats of all kinds. Of course, as we all remember no doubt, there was no such thing as "prepacked". Food had to weighed on enormous scales, which I can still see, or meat sliced in front of your eyes. Mr Whyte was a lovely man who gave me a sweetie all those years ago, as he ushered my mum out of

the door. This was still in the time of rationing so that was a huge deal to me. I've never forgotten it.

Mr Renshaw had the petrol pump out in front of his shop and a favourite treat of mine was to buy a cinnamon scone while my dad got his fuel. At least I think it was a cinnamon scone.

The co-op (The Store) was situated at the top of the street. Needless to say it was well patronised by the locals (for the Dividend?) My memories are of a huge mahogany counter and of course the enticing smells. For whatever reason I can still see me going in there with Billy McCormack's mum. It was a long time ago and I was still incredibly young!!

Next door to the Store was the Post Office which was tiny and is now part of todays shop.

On the site of the current chip shop was Johnny Baxter the Baker. He toured round the area in a little blue van. Johnny lived "next door" to the shop in "Agnesville" (Linda and Bob Miller's home today) with his family. In fact he had a daughter called Agnes.

In time there were many more shops of course-change again. There was even a second hand furniture shop-Love's!. I wonder if the

people then would appreciate our Thursday market in the hall, our orchard or our raised beds?

What do think?

**BOOKS:** This month we have

1."A Time for Mercy"-by John Grisham.-excellent!

2."The Thursday Murder Club"-

by Richard Osman-highly recommended.

HOLIDAY HERE?

OR
HERE?
Can you
name the
year and
place?