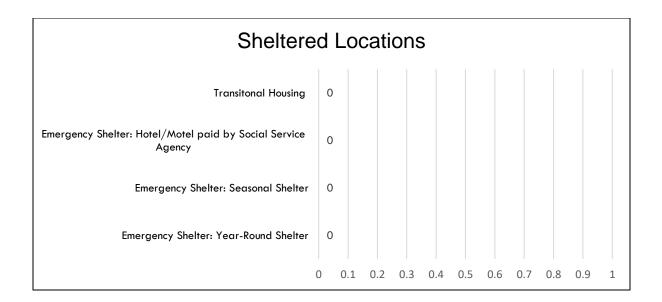

#### LOCATION

| Sleeping Loca                               | tion               |                  |
|---------------------------------------------|--------------------|------------------|
|                                             | Winters &<br>Rural | Total Countywide |
| Sheltered                                   |                    |                  |
| Emergency Shelter: Year-Round Shelter       | 0                  | 261              |
| Emergency Shelter: Seasonal Shelter         | 0                  | 24               |
| Emergency Shelter: Hotel/Motel paid by      |                    |                  |
| Social Service Agency                       | 0                  | 0                |
| Transitonal Housing                         | 0                  | 24               |
| Sheltered Total                             | 0                  | 309              |
| Unsheltered                                 |                    |                  |
| Abandoned Building                          | 0                  | 6                |
| Building not meant for Sleeping             | 0                  | 6                |
| Outside                                     | 14                 | 289              |
| Car, Camper, RV with no hookups             | 1                  | 92               |
| Someone Else's Home (outside, garage, shed) | 0                  | 17               |
| Unknown                                     | 60                 | 223              |
| Unsheltered Total                           | 75                 | 633              |