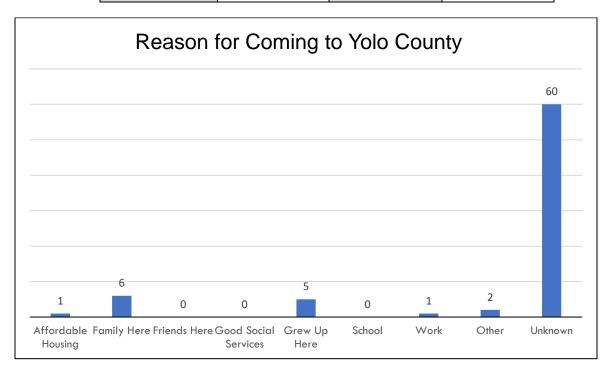

| Reason for Coming to Yolo County |   |    |
|----------------------------------|---|----|
| West Sacramento Total Countywide |   |    |
| Unsheltered                      |   |    |
| Affordable Housing               | 1 | 6  |
| Family Here                      | 6 | 91 |
| Friends Here                     | 0 | 39 |

| Good Social Services | 0  | 10  |
|----------------------|----|-----|
| Grew Up Here         | 5  | 140 |
| School               | 0  | 3   |
| Work                 | 1  | 24  |
| Other                | 2  | 67  |
| Unknown              | 60 | 253 |
| Unsheltered Total    | 75 | 633 |