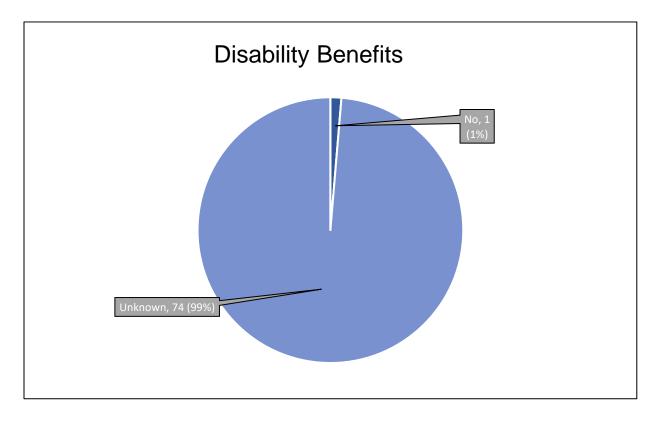

|           | Disability Benefits |                  |
|-----------|---------------------|------------------|
|           | Winters & Rural     | Total Countywide |
| Sheltered |                     |                  |

| Yes                      | 0  | 58  |
|--------------------------|----|-----|
| No                       | 0  | 57  |
| Unknown                  | 0  | 194 |
| N/A - Children           | 0  | 0   |
| Sheltered Total          | 0  | 309 |
| Unsheltered              |    |     |
| Yes                      | 0  | 77  |
| No                       | 1  | 167 |
| Unknown                  | 74 | 389 |
| N/A - Children           | 0  | 0   |
| <b>Unsheltered Total</b> | 75 | 633 |
| Combined                 |    |     |
| Yes                      | 0  | 135 |
| No                       | 1  | 224 |
| Unknown                  | 74 | 583 |
| N/A - Children           | 0  | 0   |
| Combined Total           | 75 | 942 |