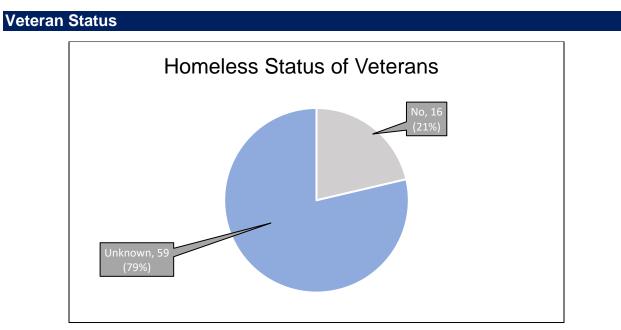

| Veteran Status |                    |                     |  |  |
|----------------|--------------------|---------------------|--|--|
|                | Winters &<br>Rural | Total<br>Countywide |  |  |
| Sheltered      | Korui              | Coolinywide         |  |  |
| Yes            | 0                  | 7                   |  |  |
| No             | 0                  | 19                  |  |  |

| Unknown         | 0  | 283 |
|-----------------|----|-----|
| Sheltered Total | 0  | 309 |
| Unsheltered     |    |     |
| Yes             | 0  | 17  |
| No              | 16 | 456 |
| Unknown         | 59 | 160 |
| Unsheltered     |    |     |
| Total           | 75 | 633 |
| Combined        |    |     |
| Yes             | 0  | 24  |
| No              | 16 | 475 |
| Unknown         | 59 | 443 |
| Combined Total  | 75 | 942 |