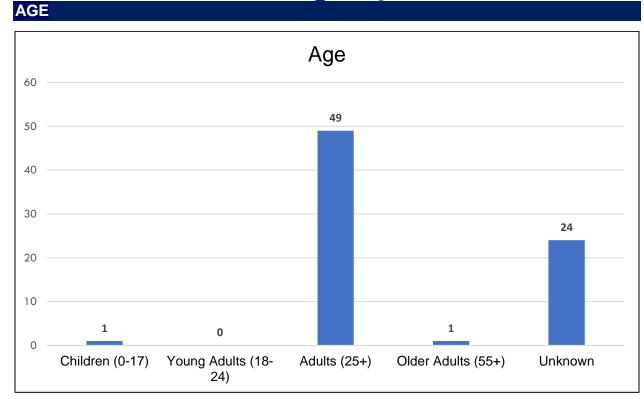

#### Summary – 2024 Winters and Rural Data:

The 2024 count identified a total of 75 people in Winters and rural Yolo County areas experiencing homelessness on January 24, 2024, with none sheltered and 100% unsheltered. Of the total number of individuals in Winters and rural Yolo County areas, we found that most of the individuals fall in the age range of 25+ with 49 individuals falling in this category compared to only 1 in both the *Older Adults* and *Children* categories. At 88%, *Persons in Households without Children – Including Single Individuals*, was the prevalent household type for those

|                      | Age             |                  |
|----------------------|-----------------|------------------|
|                      | Winters & Rural | Total Countywide |
| Sheltered            |                 |                  |
| Children (0-17)      | 0               | 44               |
| Young Adults (18-24) | 0               | 14               |
| Adults (25+)         | 0               | 143              |
| Unknown              | 0               | 106              |
| Sheltered Total      | 0               | 2                |
| Unsheltered          | 0               | 309              |
| Children (0-17)      | 1               | 7                |
| Young Adults (18-24) | 0               | 10               |
| Adults (25+)         | 49              | 422              |
| Older Adults (55+)   | 1               | 134              |
| Unknown              | 24              | 60               |
| Unsheltered Total    | 75              | 633              |
| Combined             |                 |                  |