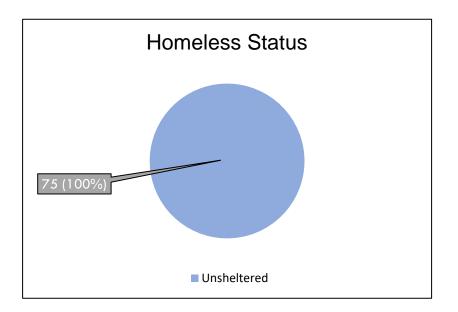

## **Homeless Status**

#### Summary – 2024 Winters and Rural Data:

The 2024 count identified a total of 75 people in Winters and rural Yolo County areas experiencing homelessness on January 24, 2024, with none sheltered and 100% unsheltered. Of the total number of individuals in Winters and rural Yolo County areas, we found that most of the individuals fall in the age range of 25+ with 49 individuals falling in this category compared to only 1 in both the *Older Adults* and *Children* categories. At 88%, *Persons in Households without Children – Including Single Individuals*, was the prevalent household type for those

### **Data Tables**

| Homelessness on a Single Night |                 | (January 24, 2024) |
|--------------------------------|-----------------|--------------------|
|                                | Winters & Rural | Total Countywide   |
| Sheltered                      | 0               | 309                |
| Unsheltered                    | 75              | 633                |
| Combined Total                 | 75              | 942                |