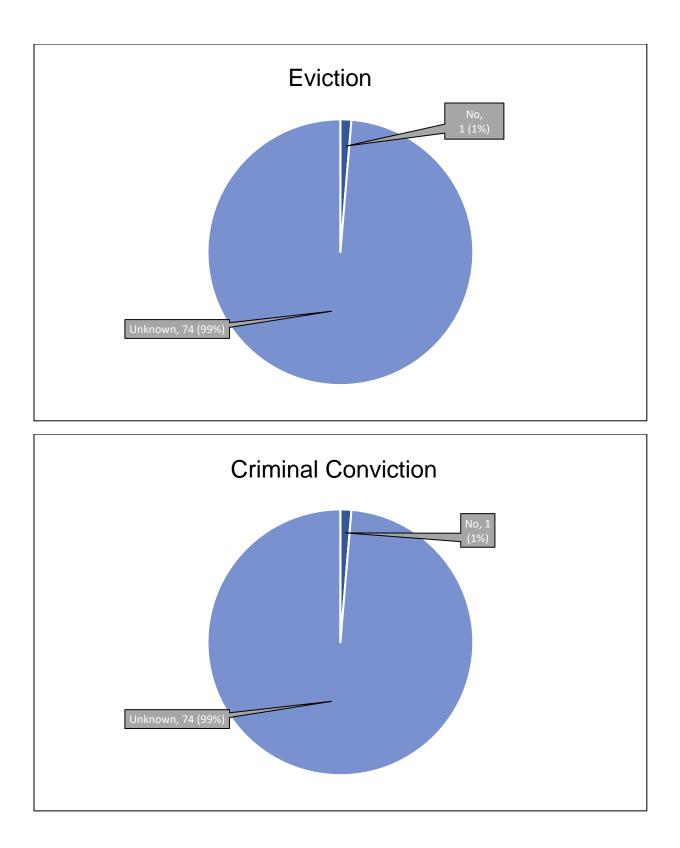

|           | Eviction  |            |
|-----------|-----------|------------|
|           | Winters & | Total      |
|           | Rural     | Countywide |
| Sheltered |           |            |

| Yes                   | 0  | 8   |
|-----------------------|----|-----|
| No                    | 0  | 10  |
| Unknown               | 0  | 291 |
| N/A - Children        | 0  | 0   |
| Sheltered Total       | 0  | 309 |
| Unsheltered           |    |     |
| Yes                   | 0  | 129 |
| No                    | 1  | 233 |
| Unknown               | 74 | 271 |
| N/A - Children        | 0  | 0   |
| Unsheltered           |    |     |
| Total                 | 75 | 633 |
| Combined              |    |     |
| Yes                   | 0  | 137 |
| No                    | 1  | 243 |
| Unknown               | 74 | 562 |
| N/A - Children        | 0  | 0   |
| <b>Combined Total</b> | 75 | 942 |

| Criminal Conviction      |                 |                  |
|--------------------------|-----------------|------------------|
|                          | Winters & Rural | Total Countywide |
| Sheltered                |                 |                  |
| Yes                      | 0               | 9                |
| No                       | 0               | 9                |
| Unknown                  | 0               | 291              |
| N/A - Children           | 0               | 0                |
| Sheltered Total          | 0               | 309              |
| Unsheltered              |                 |                  |
| Yes                      | 0               | 270              |
| No                       | 1               | 97               |
| Unknown                  | 74              | 266              |
| N/A - Children           | 0               | 0                |
| <b>Unsheltered Total</b> | 75              | 633              |
| Combined                 |                 |                  |
| Yes                      | 0               | 279              |
| No                       | 0               | 106              |
| Unknown                  | 0               | 557              |
| N/A - Children           | 0               | 0                |
| Combined Total           | 75              | 942              |