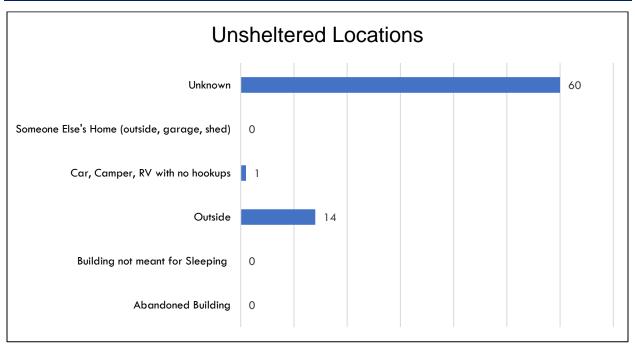

#### LOCATION

experiencing homelessness, compared to Persons with children which includes single individuals, and Persons in Households with Children Only.

Regarding gender, the 2024 count found that of the 75 individuals reported as residing in either Winters city or some other unidentified rural area in Yolo County, 31 identified as 'male', 10 as 'female', and the remaining 34 responses were reported as *Unknown*. Among the same 75 individuals the most reported 'unsheltered' location next to *Unknown*, was *Outside* with (14) individuals, and *Car, Camper, RV with no hookups with (1) individual*.

| Sleeping Loca                               | tion               |                  |
|---------------------------------------------|--------------------|------------------|
|                                             | Winters &<br>Rural | Total Countywide |
| Sheltered                                   |                    |                  |
| Emergency Shelter: Year-Round Shelter       | 0                  | 261              |
| Emergency Shelter: Seasonal Shelter         | 0                  | 24               |
| Emergency Shelter: Hotel/Motel paid by      |                    |                  |
| Social Service Agency                       | 0                  | 0                |
| Transitonal Housing                         | 0                  | 24               |
| Sheltered Total                             | 0                  | 309              |
| Unsheltered                                 |                    |                  |
| Abandoned Building                          | 0                  | 6                |
| Building not meant for Sleeping             | 0                  | 6                |
| Outside                                     | 14                 | 289              |
| Car, Camper, RV with no hookups             | 1                  | 92               |
| Someone Else's Home (outside, garage, shed) | 0                  | 17               |
| Unknown                                     | 60                 | 223              |
| Unsheltered Total                           | 75                 | 633              |