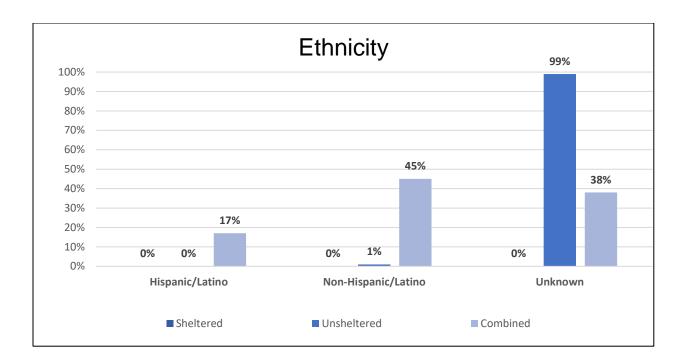

|                         | Ethnicity       |                  |
|-------------------------|-----------------|------------------|
|                         | Winters & Rural | Total Countywide |
| Sheltered               |                 |                  |
| Hispanic/Latino         | 0               | 70               |
| Non-Hispanic/Non-Latino | 0               | 206              |
| Unknown                 | 0               | 33               |
| Sheltered Total         | 0               | 309              |
| Unsheltered             |                 |                  |
| Hispanic/Latino         | 0               | 106              |
| Non-Hispanic/Non-Latino | 1               | 284              |
| Unknown                 | 74              | 243              |
| Unsheltered Total       | 75              | 633              |
| Combined                |                 |                  |
| Hispanic/Latino         | 0               | 176              |
| Non-Hispanic/Non-Latino | 1               | 490              |
| Unknown                 | 74              | 276              |
| Combined Total          | 75              | 942              |