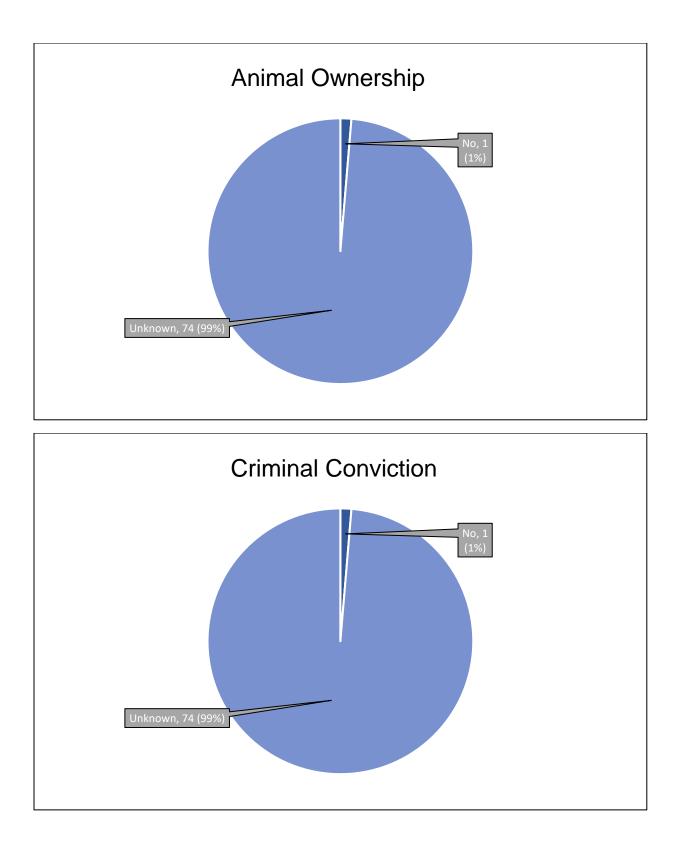

|                   | Animal Ownership |                  |
|-------------------|------------------|------------------|
|                   | Winters & Rural  | Total Countywide |
| Sheltered         |                  |                  |
| Yes               | 0                | 1                |
| No                | 0                | 18               |
| Unknown           | 0                | 290              |
| N/A - Children    | 0                | 0                |
| Sheltered Total   | 0                | 309              |
|                   | Unsheltered      |                  |
| Yes               | 0                | 123              |
| No                | 1                | 266              |
| Unknown           | 74               | 244              |
| N/A - Children    | 0                | 0                |
| Unsheltered Total | 75               | 633              |
| Combined          |                  |                  |
| Yes               | 0                | 124              |
| No                | 1                | 284              |
| Unknown           | 74               | 534              |
| N/A - Children    | 0                | 0                |
| Combined Total    | 75               | 942              |

| Criminal Conviction      |                 |                  |
|--------------------------|-----------------|------------------|
|                          | Winters & Rural | Total Countywide |
| Sheltered                |                 |                  |
| Yes                      | 0               | 9                |
| No                       | 0               | 9                |
| Unknown                  | 0               | 291              |
| N/A - Children           | 0               | 0                |
| Sheltered Total          | 0               | 309              |
| Unsheltered              |                 |                  |
| Yes                      | 0               | 270              |
| No                       | 1               | 97               |
| Unknown                  | 74              | 266              |
| N/A - Children           | 0               | 0                |
| <b>Unsheltered Total</b> | 75              | 633              |
| Combined                 |                 |                  |
| Yes                      | 0               | 279              |
| No                       | 0               | 106              |
| Unknown                  | 0               | 557              |
| N/A - Children           | 0               | 0                |
| Combined Total           | 75              | 942              |