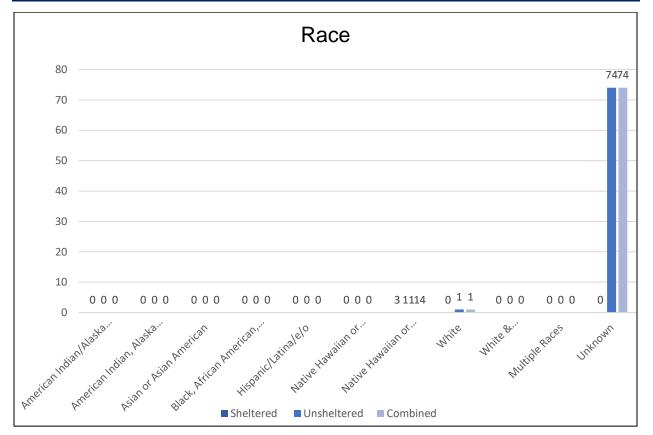

|                                                                                                                        | Race              |                     |
|------------------------------------------------------------------------------------------------------------------------|-------------------|---------------------|
|                                                                                                                        | Winters and Rural | Total Countywide    |
| Sheltered                                                                                                              |                   |                     |
| American Indian/Alaska Native,<br>or Indigenous<br>American Indian, Alaska Native,<br>or Indigenous &                  | 0                 | 8                   |
| Hispanic/Latina/e/o<br>Asian or Asian American                                                                         | 0<br>0            | 2<br>6              |
| Black, African American, or<br>African                                                                                 | 0                 | 48                  |
| Hispanic/Latina/e/o                                                                                                    | 0                 | 37                  |
| Native Hawaiian or Pacific<br>Islander                                                                                 | 0                 | 1                   |
| Native Hawaiian or Pacific<br>Islander & Hispanic/Latina/e/o<br>White<br>White & Hispanic/Latina/e/o<br>Multiple Races | 0<br>0<br>0<br>0  | 1<br>124<br>43<br>6 |
| Unknown                                                                                                                | 0                 | 33                  |
| Sheltered Total                                                                                                        | 0                 | 309                 |
| Unsheltered                                                                                                            |                   |                     |
| American Indian/Alaska Native,<br>or Indigenous<br>American Indian, Alaska Native,<br>or Indigenous &                  | 0                 | 9                   |
| Hispanic/Latina/e/o                                                                                                    | 0                 | 1                   |
| Asian or Asian American                                                                                                | 0                 | 5                   |
| Black, African American, or<br>African                                                                                 | 0                 | 43                  |
| Hispanic/Latina/e/o                                                                                                    | 0                 | 95                  |
| Native Hawaiian or Pacific<br>Islander                                                                                 | 0                 | 5                   |
| Native Hawaiian or Pacific<br>Islander & Hispanic/Latina/e/o<br>White                                                  | 0<br>1            | 1<br>211            |
| White & Hispanic/Latina/e/o<br>Multiple Races                                                                          | 0<br>0            | 9<br>11             |
| Unknown                                                                                                                | 74                | 243                 |

| Unsheltered Total                                            | 75 | 633 |
|--------------------------------------------------------------|----|-----|
| Combined                                                     |    |     |
| American Indian/Alaska Native,<br>or Indigenous              | 0  | 17  |
| American Indian, Alaska Native,<br>or Indigenous &           | 0  | 3   |
| Hispanic/Latina/e/o                                          | Ŭ  |     |
| Asian or Asian American                                      | 0  | 11  |
| Black, African American, or<br>African                       | 0  | 91  |
| Hispanic/Latina/e/o                                          | 0  | 132 |
| Native Hawaiian or Pacific<br>Islander                       | 0  | 10  |
| Native Hawaiian or Pacific<br>Islander & Hispanic/Latina/e/o | 0  | 2   |
| White                                                        | 1  | 335 |
| White & Hispanic/Latina/e/o                                  | 0  | 52  |
| Multiple Races                                               | 0  | 17  |
| Unknown                                                      | 74 | 276 |
| Combined Total                                               | 75 | 942 |