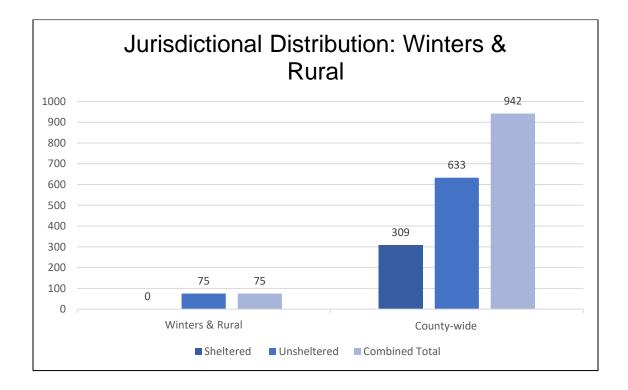

#### Summary – 2024 Winters and Rural Data:

The 2024 count identified a total of 75 people in Winters and rural Yolo County areas experiencing homelessness on January 24, 2024, with none sheltered and 100% unsheltered. Of the total number of individuals in Winters and rural Yolo County areas, we found that most of the individuals fall in the age range of 25+ with 49 individuals falling in this category compared to only 1 in both the *Older Adults* and *Children* categories. At 88%, *Persons in Households without Children – Including Single Individuals*, was the prevalent household type for those

### **Data Tables**

| Homelessness on a Single Night |                 | (January 24, 2024) |
|--------------------------------|-----------------|--------------------|
|                                | Winters & Rural | Total Countywide   |
| Sheltered                      | 0               | 309                |
| Unsheltered                    | 75              | 633                |
| Combined Total                 | 75              | 942                |