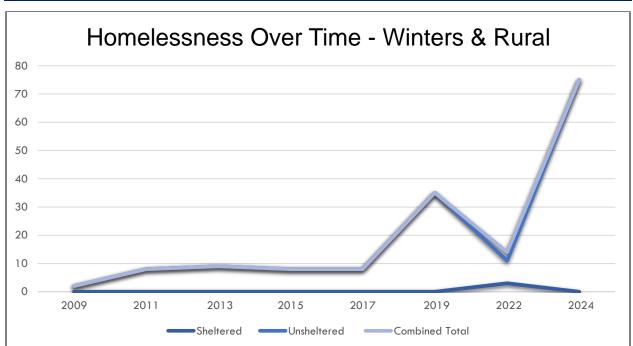

### HOMELESSNESS OVER TIME (2009–2024)

Based on population estimates from the California Department of Finance.

| Homelessness Over Time (2009-2022) |      |      |      |      |      |      |      |      |
|------------------------------------|------|------|------|------|------|------|------|------|
| Winters & Rural                    | 2009 | 2011 | 2013 | 2015 | 2017 | 2019 | 2022 | 2024 |
| Sheltered                          | 0    | 0    | 0    | 0    | 0    | 0    | 3    | 0    |
| Unsheltered                        | 2    | 8    | 9    | 8    | 8    | 35   | 11   | 75   |
| Combined Total                     | 2    | 8    | 9    | 8    | 8    | 35   | 14   | 75   |