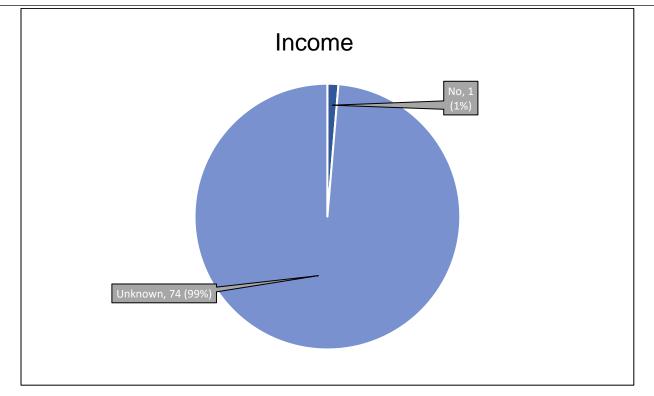

| Personal Information – Adults Only |                 |                  |  |
|------------------------------------|-----------------|------------------|--|
| Income                             |                 |                  |  |
|                                    | Wniters & Rural | Total Countywide |  |
| Sheltered                          |                 |                  |  |
| Yes                                | 0               | 107              |  |
| No                                 | 0               | 120              |  |
| Unknown                            | 0               | 82               |  |
| N/A - Children                     | 0               | 0                |  |
| Sheltered Total                    | 0               | 309              |  |
| Unsheltered                        |                 |                  |  |
| Yes                                | 0               | 46               |  |
| No                                 | 1               | 270              |  |
| Unknown                            | 74              | 317              |  |
| N/A - Children                     | 0               | 0                |  |
| Unsheltered Total                  | 75              | 633              |  |
| Combined                           |                 |                  |  |
| Yes                                | 0               | 153              |  |
| No                                 | 1               | 390              |  |
| Unknown                            | 74              | 399              |  |
| N/A - Children                     | 0               | 0                |  |
| Combined Total                     | 75              | 942              |  |