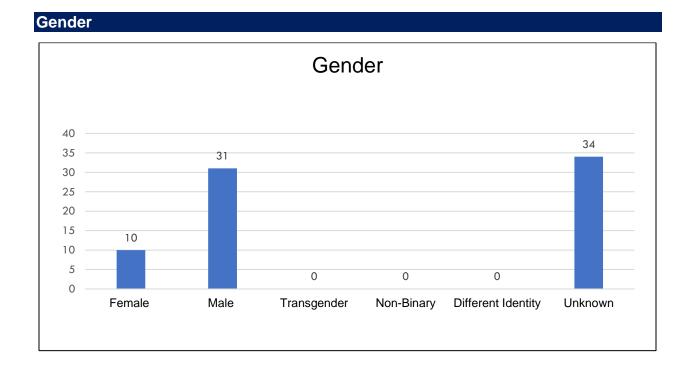

experiencing homelessness, compared to Persons with children which includes single individuals, and Persons in Households with Children Only.

Regarding gender, the 2024 count found that of the 75 individuals reported as residing in either Winters city or some other unidentified rural area in Yolo County, 31 identified as 'male', 10 as 'female', and the remaining 34 responses were reported as *Unknown*. Among the same 75 individuals the most reported 'unsheltered' location next to *Unknown*, was *Outside* with (14) individuals, and *Car, Camper, RV with no hookups with (1) individual*.

|                    | Gender          |                  |
|--------------------|-----------------|------------------|
|                    | Winters & Rural | Total Countywide |
| Sheltered          |                 |                  |
| Female             | 0               | 125              |
| Male               | 0               | 165              |
| Transgender        | 0               | 0                |
| Non-Binary         | 0               | 1                |
| Different Identity | 0               | 0                |
| Unknown            | 0               | 18               |
| Sheltered Total    | 0               | 309              |
| Unsheltered        |                 | 0                |
| Female             | 10              | 162              |
| Male               | 31              | 363              |
| Transgender        | 0               | 1                |
| Non-Binary         | 0               | 0                |
| Different Identity | 0               | 0                |
| Unknown            | 34              | 107              |
| Unsheltered Total  | 75              | 633              |
| Combined           |                 |                  |
| Female             | 10              | 287              |
| Male               | 31              | 528              |
| Transgender        | 0               | 1                |
| Non-Binary         | 0               | 1                |
| Different Identity | 0               | 0                |
| Unknown            | 34              | 125              |
| Combined Total     | 75              | 942              |