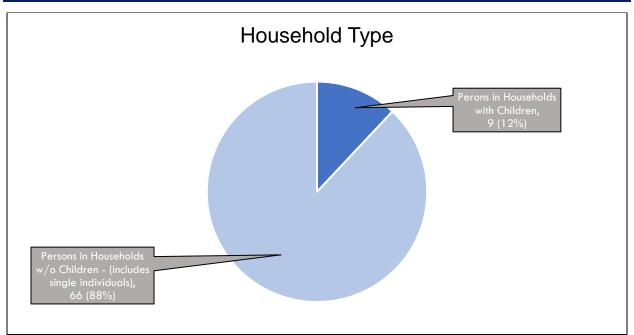

#### Summary – 2024 Winters and Rural Data:

The 2024 count identified a total of 75 people in Winters and rural Yolo County areas experiencing homelessness on January 24, 2024, with none sheltered and 100% unsheltered. Of the total number of individuals in Winters and rural Yolo County areas, we found that most of the individuals fall in the age range of 25+ with 49 individuals falling in this category compared to only 1 in both the *Older Adults* and *Children* categories. At 88%, *Persons in Households without Children – Including Single Individuals*, was the prevalent household type for those

experiencing homelessness, compared to Persons with children which includes single individuals, and Persons in Households with Children Only.

Regarding gender, the 2024 count found that of the 75 individuals reported as residing in either Winters city or some other unidentified rural area in Yolo County, 31 identified as 'male', 10 as 'female', and the remaining 34 responses were reported as *Unknown*. Among the same 75 individuals the most reported 'unsheltered' location next to *Unknown*, was *Outside* with (14) individuals, and *Car, Camper, RV with no hookups with (1) individual*.

| Household Staus - Persons                                         |                 |                  |  |  |
|-------------------------------------------------------------------|-----------------|------------------|--|--|
|                                                                   | Winters & Rural | Total Countywide |  |  |
| Sheltered                                                         |                 |                  |  |  |
| Perons in Households with Children                                | 0               | 67               |  |  |
| Perons in Households w/o Children - (includes single individuals) |                 |                  |  |  |
|                                                                   | 0               | 242              |  |  |
| Perons in Households with Chidren only                            | 0               | 0                |  |  |
| Sheltered Total                                                   | 0               | 309              |  |  |
| Unsheltered                                                       |                 |                  |  |  |
| Perons in Households with Children                                | 9               | 18               |  |  |
| Perons in Households w/o Children - (includes single individuals) |                 |                  |  |  |
|                                                                   | 66              | 615              |  |  |
| Unsheltered Total                                                 | 75              | 633              |  |  |
| Combined                                                          |                 |                  |  |  |
| Perons in Households with Children                                | 9               | 85               |  |  |
| Persons in Households w/o Children - (includes                    |                 |                  |  |  |
| single individuals)                                               | 66              | 857              |  |  |
| Perons in Households with Children only                           | 0               | 0                |  |  |
| Combined Total                                                    | 75              | 942              |  |  |