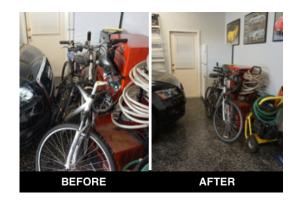

With the Park-Daddy™ system, you can now store items such as bicycles, motorcycles, freezers, lawn mowers, work benches, garbage cans, etc. in your garage and not worry about hitting them.

Unlike expensive vehicle options such as park distance monitoring or parking cameras, the Park-Daddy<sup>TM</sup> is a precision system that will allow you to set a garage door clearance with as little as one inch.