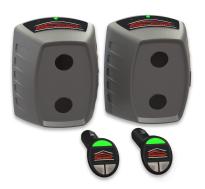

The Park-Daddy<sup>TM</sup> can be easily installed in just minutes. The Park-Daddy<sup>TM</sup> has two Infrared Head Units that mount to the garage walls just inside the garage door opening by using our peel off mounting tape or can be mounted with two screws for easy removal. Each head unit is powered by two D size batteries that last for up to one year or more, achievable with our advanced software techniques.

The system also comes with two RF Radio Receivers that conveniently plugs into a car's cigarette lighter power port, accommodating two vehicles. The RF Radio Receiver will sound with an adjustable tone and a "red" LED will illuminate when the infrared beams are broken. As soon as your car clears the garage door opening, the sound will stop and the LED will change to "green" notifying you that the car has cleared the beam and it is safe to park the car at that possession, leaving the maximum amount of room in front of the vehicle.