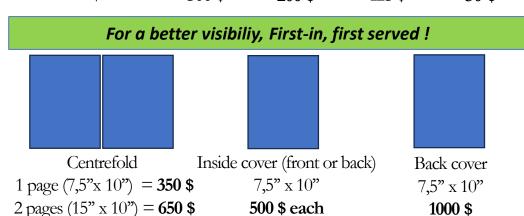

## DÉTAILS FOR ADVERTISING SETUP

- All ads will be in black and white
- Advertising on cover pages and centerfold is on a first-come, first-served basis.
- The CSBA reserves the right to refuse any ad deemed not suitable.
- Business card ads: please send one of your business cards. Faxed copies of business cards are not acceptable.
- Camera-ready ads: We require a resolution of 300 dpi or higher. If your logo is very small, please scan them at a resolution of 600 dpi or larger, so that we can enlarge them for your ad.
- Please make sure your ad fits the dimensions shown on the back of this page.
- Ad must be in jpg. or pdf. files.
- Non-camera-ready ads: If you need us to create the ad for you, please send your photographs, logos and the text of your ad either by postal mail or email to the contact in formation below.