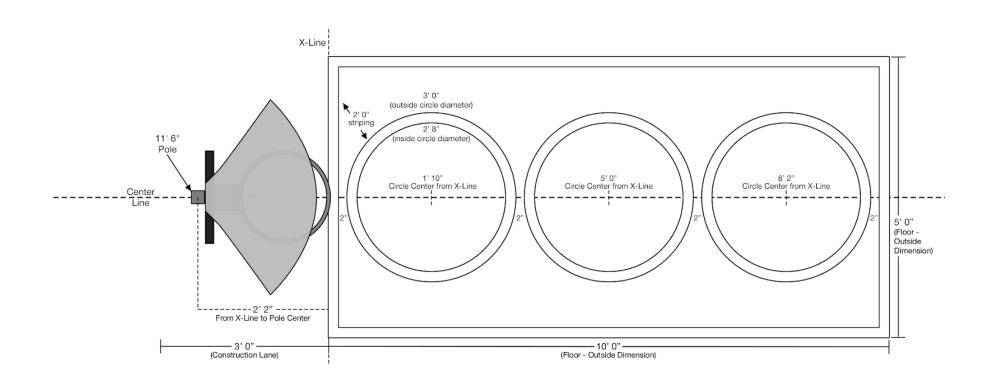

| Station # | Name      | lcon | Boards | Board<br>Shape(s) | Pole Qty | Pole Size | Inches<br>Above<br>Ground | Inches<br>Below<br>Ground |
|-----------|-----------|------|--------|-------------------|----------|-----------|---------------------------|---------------------------|
| 3         | Bank Down |      | 1      | Fan Forward       | 1        | 11' 6"    | 106"                      | 32"                       |

#### IMPORTANT!!! DO NOT FINALIZE POLE INSTALLATION UNTIL BOARDS ARE ON SITE.

- Variations in manufacturing can shift pole position slightly. Be sure to measure boards at job site prior to pole installation.
- Adhesive stripe will be provided. Attach stripe so it lines up vertically on board with center line of floor.