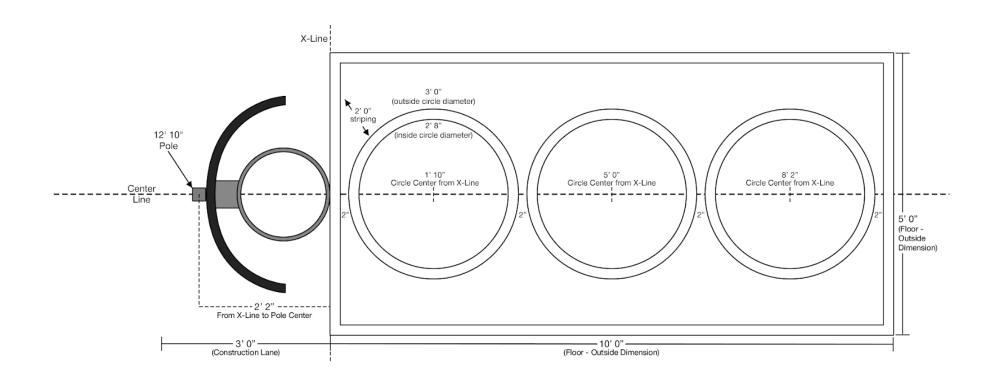

| Station # | Name          | lcon | Boards | Board<br>Shape(s) | Pole Qty | Pole Size | Inches<br>Above<br>Ground | Inches<br>Below<br>Ground |
|-----------|---------------|------|--------|-------------------|----------|-----------|---------------------------|---------------------------|
| 1         | Straight Away |      | 1      | Kite              | 1        | 12' 10"   | 122"                      | 32"                       |

#### IMPORTANT!!! DO NOT FINALIZE POLE INSTALLATION UNTIL BOARDS ARE ON SITE.

- Variations in manufacturing can shift pole position slightly. Be sure to measure boards at job site prior to pole installation.