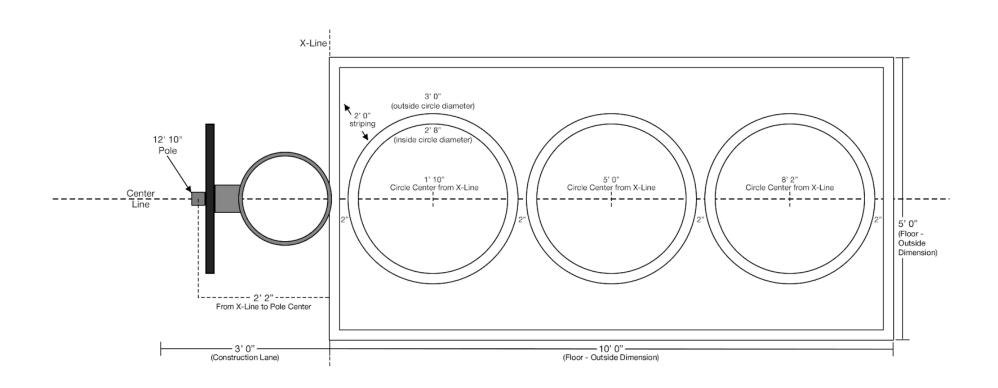

| Station # | Name          | lcon | Boards | Board<br>Shape(s) | Pole Qty | Pole Size | Inches<br>Above<br>Ground | Inches<br>Below<br>Ground |
|-----------|---------------|------|--------|-------------------|----------|-----------|---------------------------|---------------------------|
| 1         | Straight Away |      | 1      | Kite              | 1        | 12' 10"   | 122"                      | 32"                       |