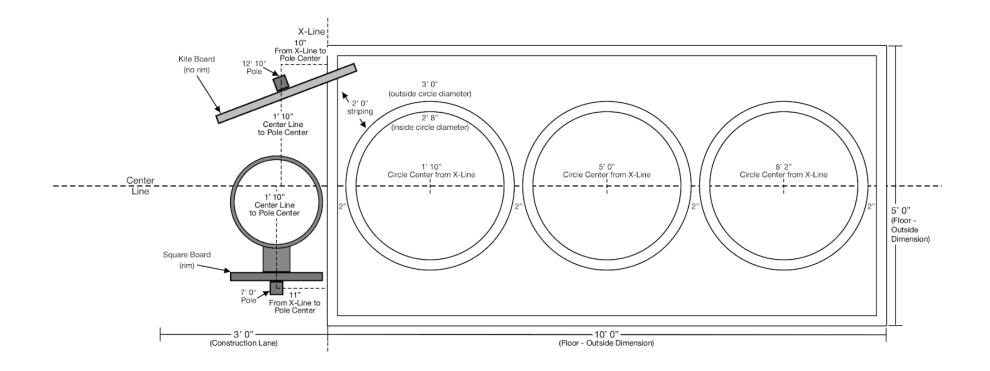

| Station # | Name          | lcon | Boards | Board<br>Shape(s) | Pole Qty | Pole Size | Inches<br>Above<br>Ground | Inches<br>Below<br>Ground |
|-----------|---------------|------|--------|-------------------|----------|-----------|---------------------------|---------------------------|
| 1         | Straight Away |      | 1      | Kite              | 1        | 12' 10"   | 122"                      | 32"                       |

| Station # | Name   | lcon | Boards | Board<br>Shape(s) | Pole Qty | Pole Size | Inches<br>Above<br>Ground | Inches<br>Below<br>Ground |
|-----------|--------|------|--------|-------------------|----------|-----------|---------------------------|---------------------------|
| 2         | Either |      | 1      | 3-Panel           | 1        | 12' 10"   | 122"                      | 32"                       |

| Station # | Name      | lcon | Boards | Board<br>Shape(s) | Pole Qty | Pole Size | Inches<br>Above<br>Ground | Inches<br>Below<br>Ground |
|-----------|-----------|------|--------|-------------------|----------|-----------|---------------------------|---------------------------|
| 3         | Bank Down |      | 1      | Fan Forward       | 1        | 11' 6"    | 106"                      | 32"                       |

- Square Slide Down should be mounted so that the rim is 5' from Playcourt Surface.

| Station # | Name              | lcon | Boards | Board<br>Shape(s) | Pole Qty | Pole Size | Inches<br>Above<br>Ground | Inches<br>Below<br>Ground |
|-----------|-------------------|------|--------|-------------------|----------|-----------|---------------------------|---------------------------|
| 9         | Class Book Lofs   |      | 1      | Kite              | 1        | 12' 10"   | 122"                      | 32"                       |
|           | Slant Back - Left |      | 1      | Square-cappe      | 1        | 7' 0"     | 64"                       | 20"                       |