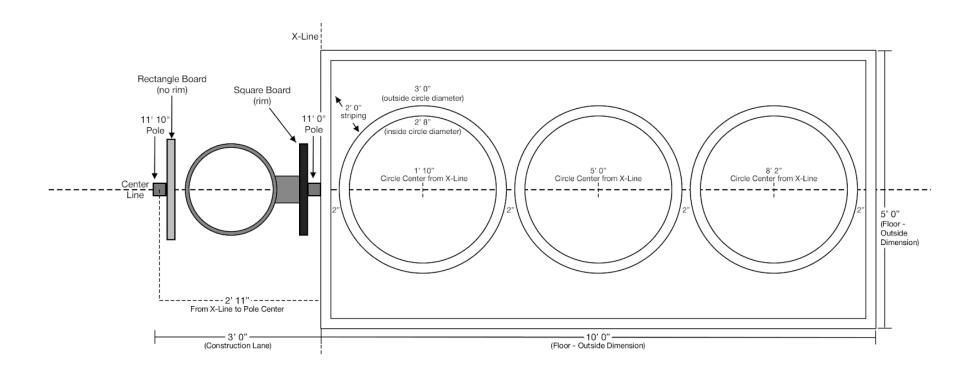

| Station # | Name  | lcon | Boards | Board<br>Shape(s) | Pole Qty | Pole Size | Inches<br>Above<br>Ground | Inches<br>Below<br>Ground |
|-----------|-------|------|--------|-------------------|----------|-----------|---------------------------|---------------------------|
| 6         | Chute |      | 1      | Square-<br>capped | 1        | 11' 0"    | 100"                      | 32"                       |
| O         | Onate |      |        | Rectangle         | 1        | 11' 10"   | 110"                      | 32"                       |

#### IMPORTANT!!! DO NOT FINALIZE POLE INSTALLATION UNTIL BOARDS ARE ON SITE.

- Variations in manufacturing can shift pole position slightly. Be sure to measure boards at job site prior to pole installation.
- Install pole so there is up to a 2" gap between the face of the rectangle board and the rim mounted to the square board.