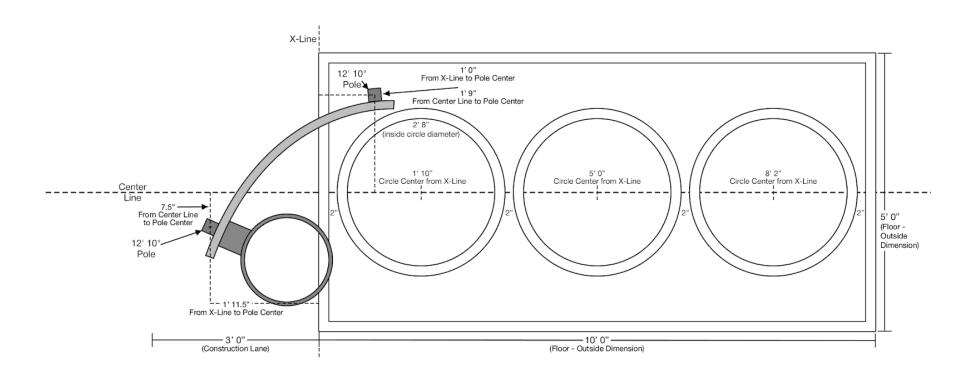

| Station # | Name                  | lcon | Boards | Board<br>Shape(s) | Pole Qty | Pole Size | Inches<br>Above<br>Ground | Inches<br>Below<br>Ground |
|-----------|-----------------------|------|--------|-------------------|----------|-----------|---------------------------|---------------------------|
| 4         | Wrap Around -<br>Left |      | 1      | Large Curve       | 2        | 12' 10"   | 122"                      | 32"                       |

| Station # | Name                   | lcon | Boards | Board<br>Shape(s) | Pole Qty | Pole Size | Inches<br>Above<br>Ground | Inches<br>Below<br>Ground |
|-----------|------------------------|------|--------|-------------------|----------|-----------|---------------------------|---------------------------|
| 5         | Wrap Around -<br>Right |      | 1      | Large Curve       | 2        | 12' 10"   | 122"                      | 32"                       |

## IMPORTANT!!! DO NOT FINALIZE POLE INSTALLATION UNTIL BOARDS ARE ON SITE.

- Variations in manufacturing can shift pole position slightly. Be sure to measure boards at job site prior to pole installation.
- Adhesive stripe will be provided. Attach stripe so it lines up vertically on board with center line of floor.