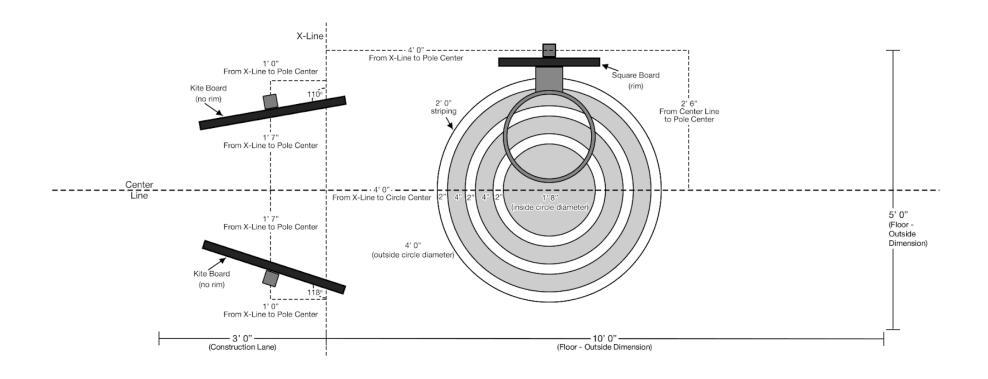

| Station # | Name        | lcon | Boards | Board<br>Shape(s) | Pole Qty | Pole Size | Inches<br>Above<br>Ground | Inches<br>Below<br>Ground |
|-----------|-------------|------|--------|-------------------|----------|-----------|---------------------------|---------------------------|
| 8         | Double Bank |      | 1      | Fan Forward       | 1        | 11' 6"    | 106"                      | 32"                       |
|           | Down        |      | 1      | Square Slide-l    | Down     |           |                           |                           |

- Square Slide Down should be mounted so that the rim is 5' from Playcourt Surface.

| Station # | Name              | lcon | Boards | Board<br>Shape(s) | Pole Qty | Pole Size | Inches<br>Above<br>Ground | Inches<br>Below<br>Ground |
|-----------|-------------------|------|--------|-------------------|----------|-----------|---------------------------|---------------------------|
| 9         | Class Book Lofs   |      | 1      | Kite              | 1        | 12' 10"   | 122"                      | 32"                       |
|           | Slant Back - Left |      | 1      | Square-cappe      | 1        | 7' 0"     | 64"                       | 20"                       |

| Station # | Name       | Icon       | Boards | Board<br>Shape(s) | Pole Qty | Pole Size | Inches<br>Above<br>Ground | Inches<br>Below<br>Ground |
|-----------|------------|------------|--------|-------------------|----------|-----------|---------------------------|---------------------------|
| 10        | Black Hole |            | 1      | Kite              | 1        | 12' 10"   | 122"                      | 32"                       |
|           |            |            | 1      | Kite              | 1        | 12' 10"   | 122"                      | 32"                       |
|           |            | <b>№</b> 7 | 1      | Square-cap        | 1        | 7' 0"     | 64"                       | 20"                       |