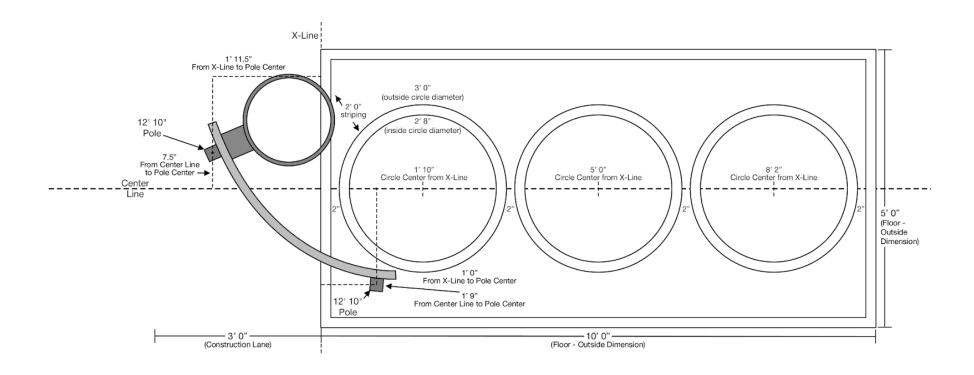

| Station # | Name                  | lcon | Boards | Board<br>Shape(s) | Pole Qty | Pole Size | Inches<br>Above<br>Ground | Inches<br>Below<br>Ground |
|-----------|-----------------------|------|--------|-------------------|----------|-----------|---------------------------|---------------------------|
| 4         | Wrap Around -<br>Left |      | 1      | Large Curve       | 2        | 12' 10"   | 122"                      | 32"                       |

| Station # | Name                   | lcon | Boards | Board<br>Shape(s) | Pole Qty | Pole Size | Inches<br>Above<br>Ground | Inches<br>Below<br>Ground |
|-----------|------------------------|------|--------|-------------------|----------|-----------|---------------------------|---------------------------|
| 5         | Wrap Around -<br>Right |      | 1      | Large Curve       | 2        | 12' 10"   | 122"                      | 32"                       |