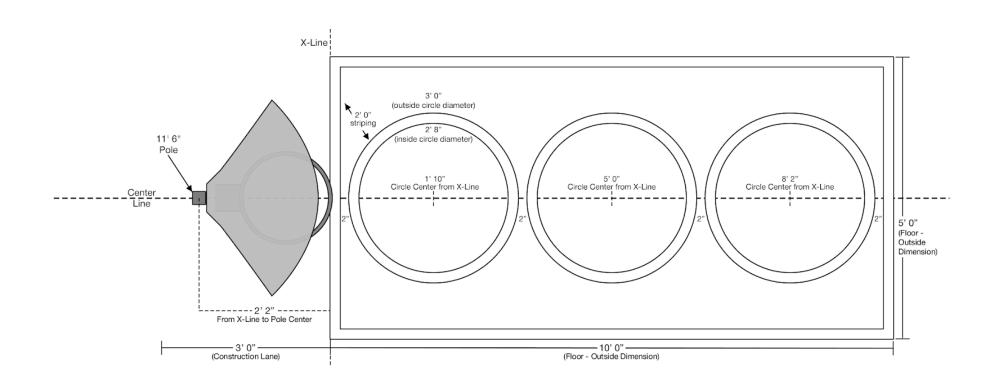

| Station # | Name      | lcon | Boards | Board<br>Shape(s) | Pole Qty | Pole Size | Inches<br>Above<br>Ground | Inches<br>Below<br>Ground |
|-----------|-----------|------|--------|-------------------|----------|-----------|---------------------------|---------------------------|
| 3         | Bank Down |      | 1      | Fan Forward       | 1        | 11' 6"    | 106"                      | 32"                       |