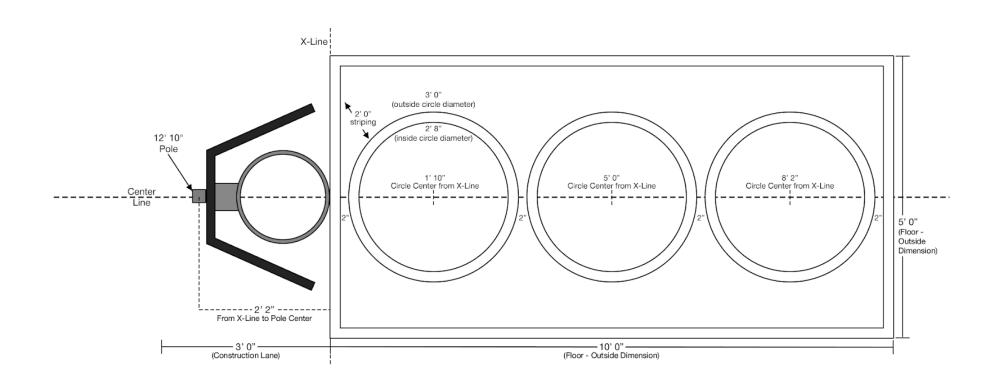

| Station # | Name      | lcon | Boards | Board<br>Shape(s) | Pole Qty | Pole Size | Inches<br>Above<br>Ground | Inches<br>Below<br>Ground |
|-----------|-----------|------|--------|-------------------|----------|-----------|---------------------------|---------------------------|
| 3         | Bank Down |      | 1      | Fan Forward       | 1        | 11' 6"    | 106"                      | 32"                       |