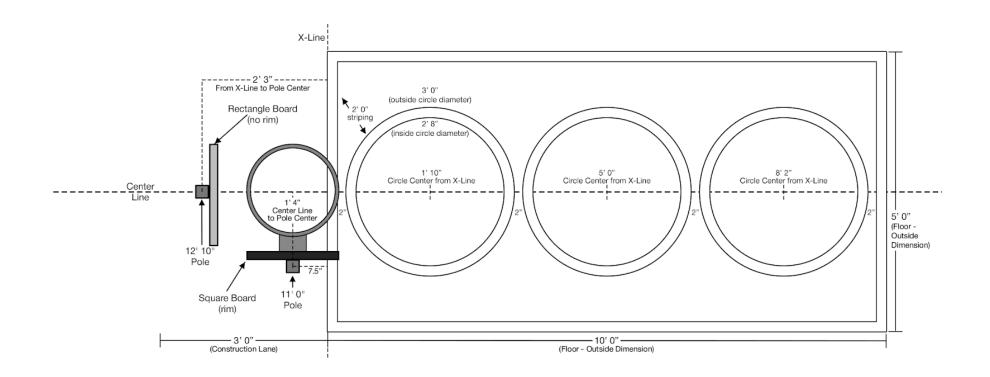

| Station # | Name             | lcon | Boards | Board<br>Shape(s) | Pole Qty | Pole Size | Inches<br>Above<br>Ground | Inches<br>Below<br>Ground |
|-----------|------------------|------|--------|-------------------|----------|-----------|---------------------------|---------------------------|
| 7         | Paul Paul 1 off  |      | 1      | Rectangle         | 1        | 12' 10"   | 122"                      | 32"                       |
|           | Bank Back - Left |      | 1      | Square-<br>capped | 1        | 11' 0"    | 100"                      | 32"                       |

#### IMPORTANT!!! DO NOT FINALIZE POLE INSTALLATION UNTIL BOARDS ARE ON SITE.

- Variations in manufacturing can shift pole position slightly. Be sure to measure boards at job site prior to pole installation.