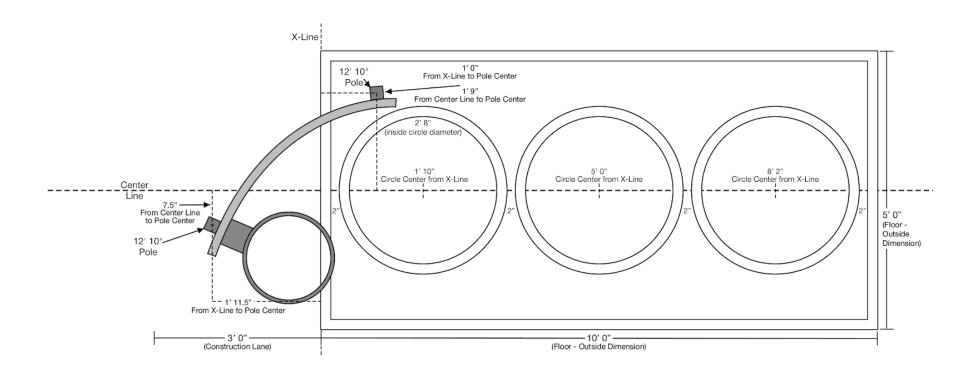

| Station # | Name                  | lcon | Boards | Board<br>Shape(s) | Pole Qty | Pole Size | Inches<br>Above<br>Ground | Inches<br>Below<br>Ground |
|-----------|-----------------------|------|--------|-------------------|----------|-----------|---------------------------|---------------------------|
| 5         | Wrap Around -<br>Left |      | 1      | Large Curve       | 2        | 12' 10"   | 122"                      | 32"                       |

## IMPORTANT!!! DO NOT FINALIZE POLE INSTALLATION UNTIL BOARDS ARE ON SITE.

- Variations in manufacturing can shift pole position slightly. Be sure to measure boards at job site prior to pole installation.
- Adhesive stripe will be provided. Attach stripe so it lines up vertically on board with center line of floor.