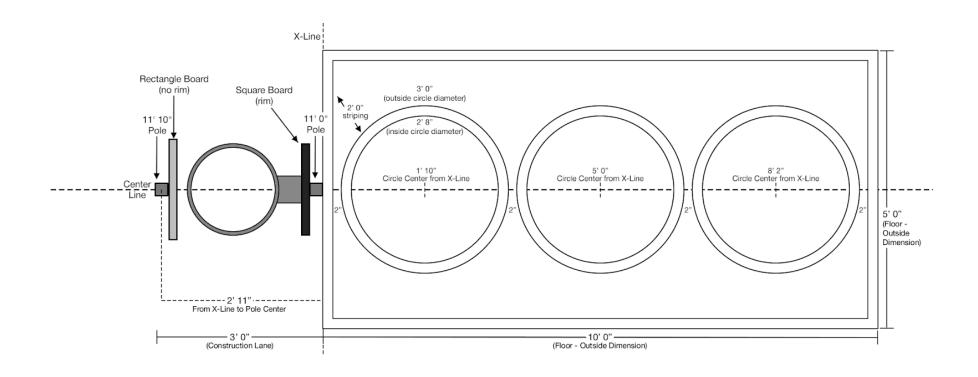

| Station # | Name             | lcon | Boards | Board<br>Shape(s) | Pole Qty | Pole Size | Inches<br>Above<br>Ground | Inches<br>Below<br>Ground |
|-----------|------------------|------|--------|-------------------|----------|-----------|---------------------------|---------------------------|
| 7         | Paul Paul 1 off  |      | 1      | Rectangle         | 1        | 12' 10"   | 122"                      | 32"                       |
|           | Bank Back - Left |      | 1      | Square-<br>capped | 1        | 11' 0"    | 100"                      | 32"                       |

#### IMPORTANT!!! DO NOT FINALIZE POLE INSTALLATION UNTIL BOARDS ARE ON SITE.

- Variations in manufacturing can shift pole position slightly. Be sure to measure boards at job site prior to pole installation.
- Install pole so there is up to a 2" gap between the face of the rectangle board and the rim mounted to the square board.