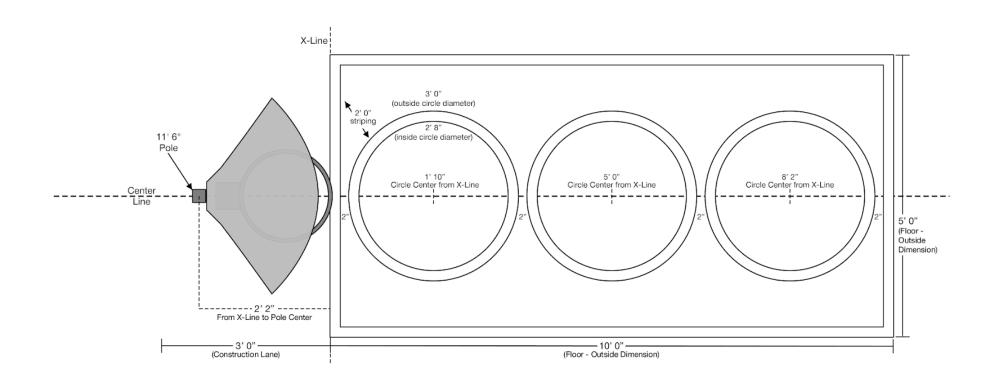

| Station # | Name      | lcon | Boards | Board<br>Shape(s) | Pole Qty | Pole Size | Inches<br>Above<br>Ground | Inches<br>Below<br>Ground |
|-----------|-----------|------|--------|-------------------|----------|-----------|---------------------------|---------------------------|
| 4         | Bank Down |      | 1      | Fan Forward       | 1        | 11' 6"    | 106"                      | 32"                       |