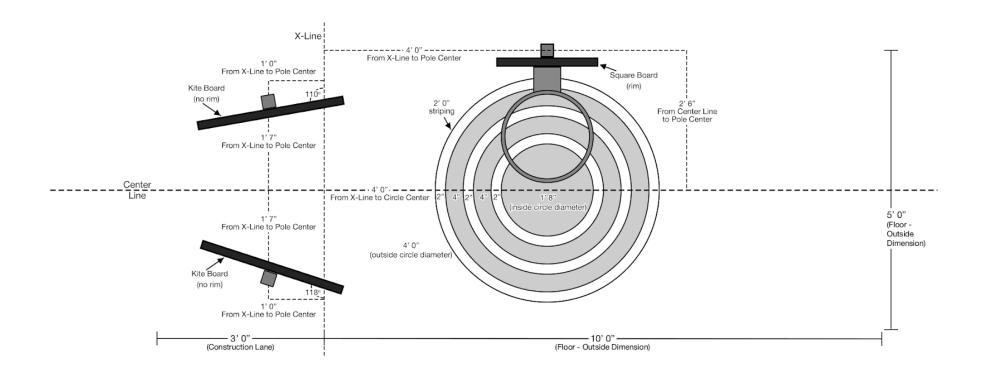

#### IMPORTANT!!! DO NOT FINALIZE POLE INSTALLATION UNTIL BOARDS ARE ON SITE.

- Square Capped board should be mounted so that the rim is 5' above Playcourt Surface.

| Station # | Name       | lcon       | Boards | Board<br>Shape(s) | Pole Qty | Pole Size | Inches<br>Above<br>Ground | Inches<br>Below<br>Ground |
|-----------|------------|------------|--------|-------------------|----------|-----------|---------------------------|---------------------------|
| 40        | Black Hole |            | 1      | Kite              | 1        | 12' 10"   | 122"                      | 32"                       |
| 12        |            |            | 1      | Kite              | 1        | 12' 10"   | 122"                      | 32"                       |
|           |            | <b>№</b> 7 | 1      | Square-cap        | 1        | 7' 0"     | 64"                       | 20"                       |

#### IMPORTANT!!! DO NOT FINALIZE POLE INSTALLATION UNTIL BOARDS ARE ON SITE.

- Variations in manufacturing can shift pole position slightly. Be sure to measure boards at job site prior to pole installation.