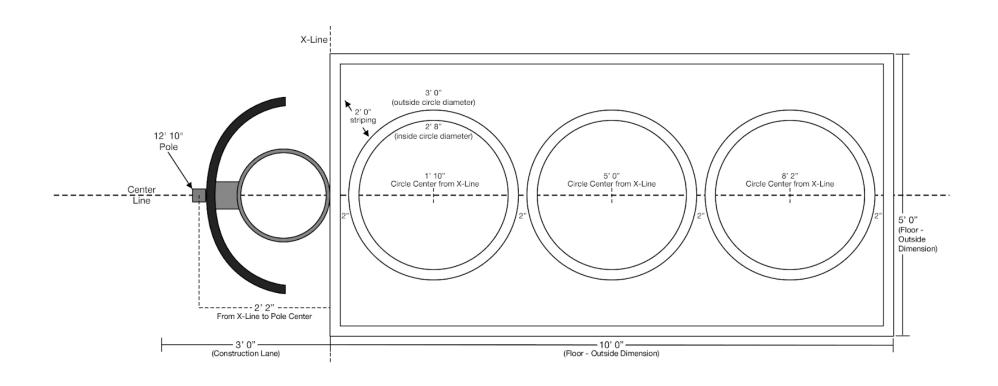

| Station # | Name                  | lcon | Boards | Board<br>Shape(s) | Pole Qty | Pole Size | Inches<br>Above<br>Ground | Inches<br>Below<br>Ground |
|-----------|-----------------------|------|--------|-------------------|----------|-----------|---------------------------|---------------------------|
| 5         | Wrap Around -<br>Left |      | 1      | Large Curve       | 2        | 12' 10"   | 122"                      | 32"                       |