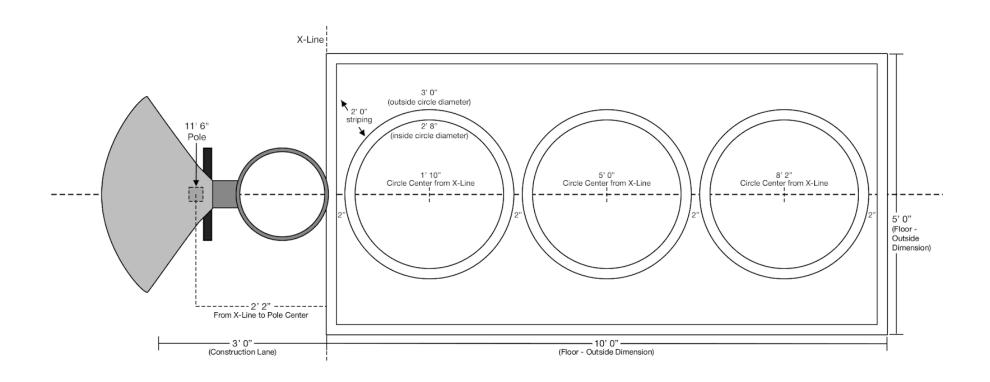

| Station # | Name      | lcon | Boards | Board<br>Shape(s) | Pole Qty | Pole Size | Inches<br>Above<br>Ground | Inches<br>Below<br>Ground |
|-----------|-----------|------|--------|-------------------|----------|-----------|---------------------------|---------------------------|
| 4         | Bank Down |      | 1      | Fan Forward       | 1        | 11' 6"    | 106"                      | 32"                       |