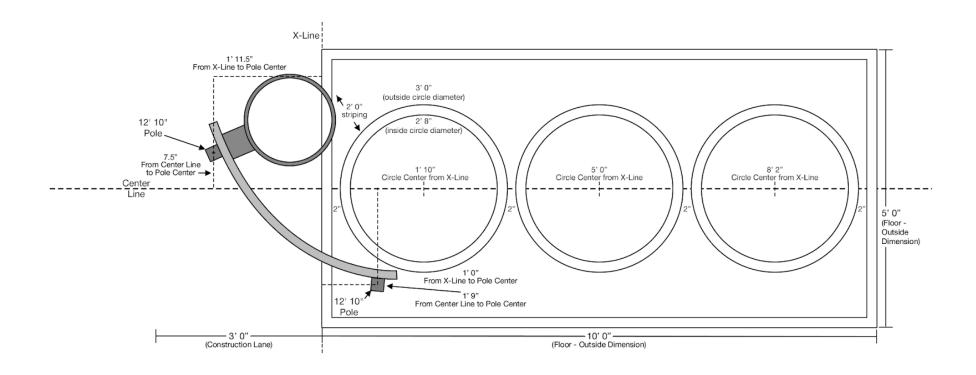

| Station # | Name                  | lcon | Boards | Board<br>Shape(s) | Pole Qty | Pole Size | Inches<br>Above<br>Ground | Inches<br>Below<br>Ground |
|-----------|-----------------------|------|--------|-------------------|----------|-----------|---------------------------|---------------------------|
| 5         | Wrap Around -<br>Left |      | 1      | Large Curve       | 2        | 12' 10"   | 122"                      | 32"                       |

## IMPORTANT!!! DO NOT FINALIZE POLE INSTALLATION UNTIL BOARDS ARE ON SITE.

- Variations in manufacturing can shift pole position slightly. Be sure to measure boards at job site prior to pole installation.
- Adhesive stripe will be provided. Attach stripe so it lines up vertically on board with center line of floor.