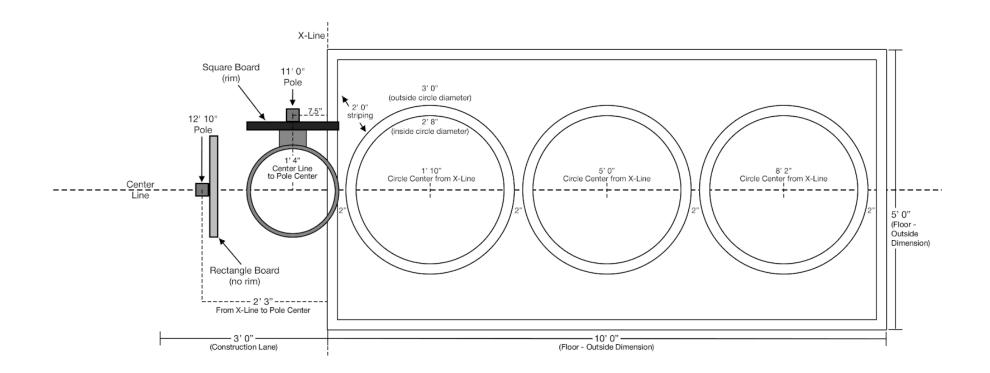

| Station # | Name              | lcon | Boards | Board<br>Shape(s) | Pole Qty | Pole Size | Inches<br>Above<br>Ground | Inches<br>Below<br>Ground |
|-----------|-------------------|------|--------|-------------------|----------|-----------|---------------------------|---------------------------|
| 8         | Bank Back - Right |      | 1      | Rectangle         | 1        | 12' 10"   | 122"                      | 32"                       |
|           |                   |      | 1      | Square-<br>capped | 1        | 11' 0"    | 100"                      | 32"                       |

## IMPORTANT!!! DO NOT FINALIZE POLE INSTALLATION UNTIL BOARDS ARE ON SITE.

- Variations in manufacturing can shift pole position slightly. Be sure to measure boards at job site prior to pole installation.