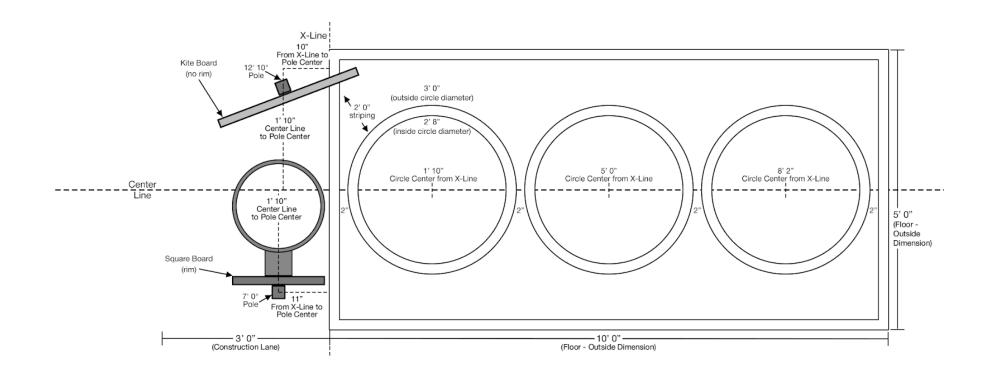

- Square Slide Down should be mounted so that the rim is 5' from Playcourt Surface.

|   | Station # | Name              | lcon | Boards | Board<br>Shape(s) | Pole Qty | Pole Size | Inches<br>Above<br>Ground | Inches<br>Below<br>Ground |
|---|-----------|-------------------|------|--------|-------------------|----------|-----------|---------------------------|---------------------------|
|   | 11        | Slant Back - Left |      | 1      | Kite              | 1        | 12' 10"   | 122"                      | 32"                       |
| 1 | 11        |                   |      | 1      | Square-cappe      | 1        | 7' 0"     | 64"                       | 20"                       |

#### IMPORTANT!!! DO NOT FINALIZE POLE INSTALLATION UNTIL BOARDS ARE ON SITE.

- Square Capped board should be mounted so that the rim is 5' above Playcourt Surface.

| Station # | Name       | lcon       | Boards | Board<br>Shape(s) | Pole Qty | Pole Size | Inches<br>Above<br>Ground | Inches<br>Below<br>Ground |
|-----------|------------|------------|--------|-------------------|----------|-----------|---------------------------|---------------------------|
| 40        | Black Hole |            | 1      | Kite              | 1        | 12' 10"   | 122"                      | 32"                       |
| 12        |            |            | 1      | Kite              | 1        | 12' 10"   | 122"                      | 32"                       |
|           |            | <b>№</b> 7 | 1      | Square-cap        | 1        | 7' 0"     | 64"                       | 20"                       |

#### IMPORTANT!!! DO NOT FINALIZE POLE INSTALLATION UNTIL BOARDS ARE ON SITE.

- Variations in manufacturing can shift pole position slightly. Be sure to measure boards at job site prior to pole installation.