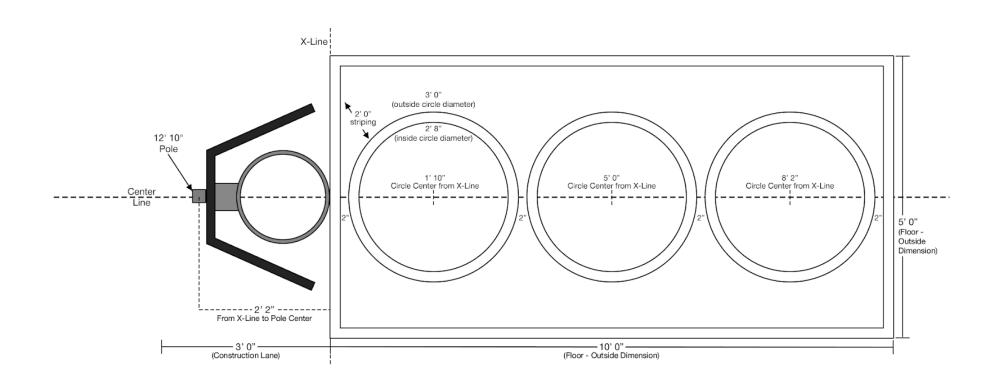

| Station # | Name   | lcon | Boards | Board<br>Shape(s) | Pole Qty | Pole Size | Inches<br>Above<br>Ground | Inches<br>Below<br>Ground |
|-----------|--------|------|--------|-------------------|----------|-----------|---------------------------|---------------------------|
| 3         | Either |      | 1      | 3-Panel           | 1        | 12' 10"   | 122"                      | 32"                       |