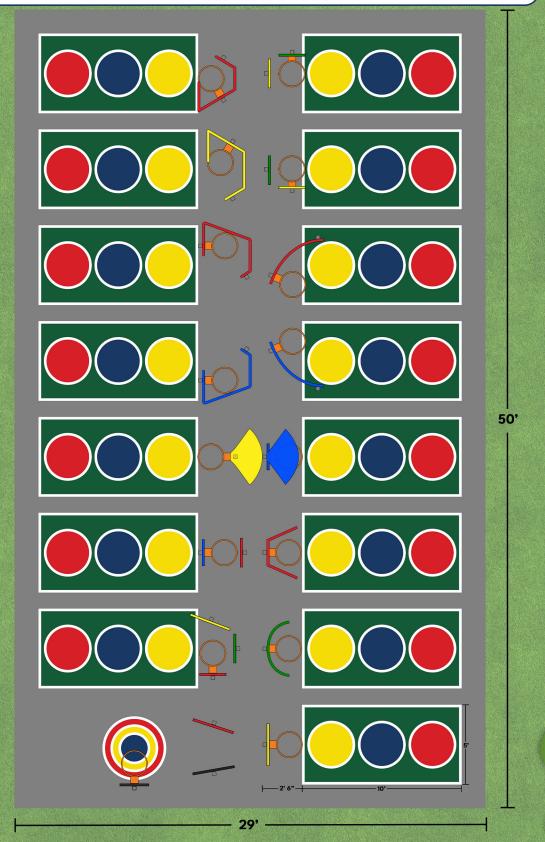

This inclusive design is great for any age or ability, and works well for solo or group play!

With a colorful design, the three shooting positions offer increasing challenge and fun to each game.

The outer green area can be sized up or down to fit your space.

The primary colors appeal to people of all ages and abilitities.

Featuring both shapes and scores, this design works for any style of game; solo play, group play, or even leagues and tournaments.

The colors and shapes are bright and bold, and can also be matched to your location's specific style or theme.

Flexible sizing and spacing make this an attractive layout for any location.

Note: This is our standard sequence of stations for the 24 station layout. Colors and sequence may vary, and can be tailored to your specific location and community.