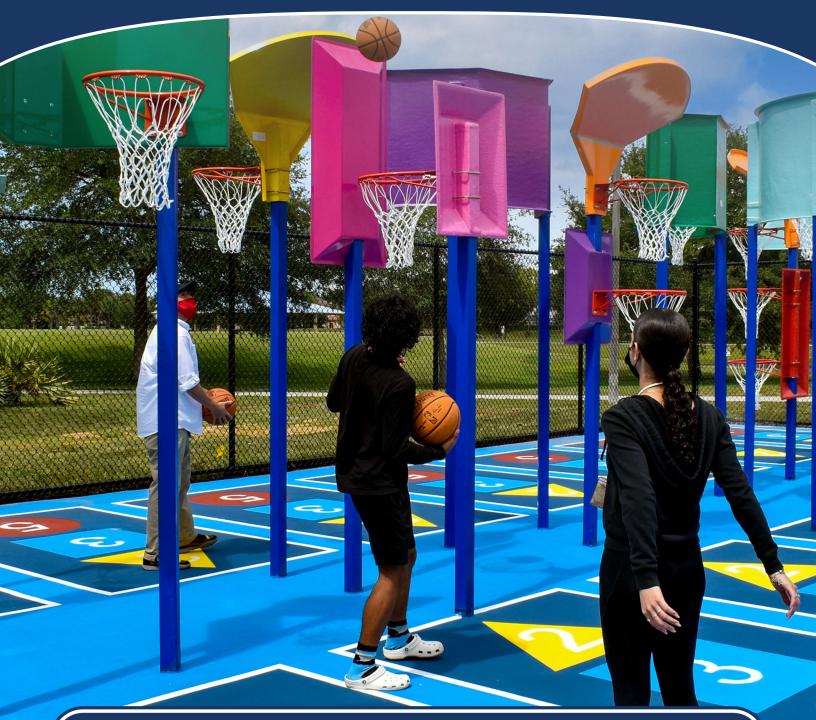

## Bankshot - Anatomy of the Game

**Bankshot**<sup>™</sup> is a game of skill and challenge that is often described as "mini golf, but with a basketball."

Players of all ages and abilities play the "course", banking shots off the different Bankboards™ to score. Participants play alongside, not against each other. Bankshot is accessible and inclusive; everyone plays!

## **Playcourt**

A Bankshot™ Playcourt consists of a varying number of "stations," depending upon the overall size of the Playcourt. Playcourts are designed to fit your community and space, and may include from 9 to 24 stations.

### **Station**

Each Station features a uniquely shaped Bankboard. Stations are organized from easiest to most challenging. The sequence of stations can be tailored to your specific location and layout.

#### **BankBoard**

Bankshot Bankboards<sup>™</sup> are custom made, fitted with traditional basketball rims and supported on steel poles, either embedded or anchor-bolted into the playing surface. They are built to withstand the elements, offering years of play.