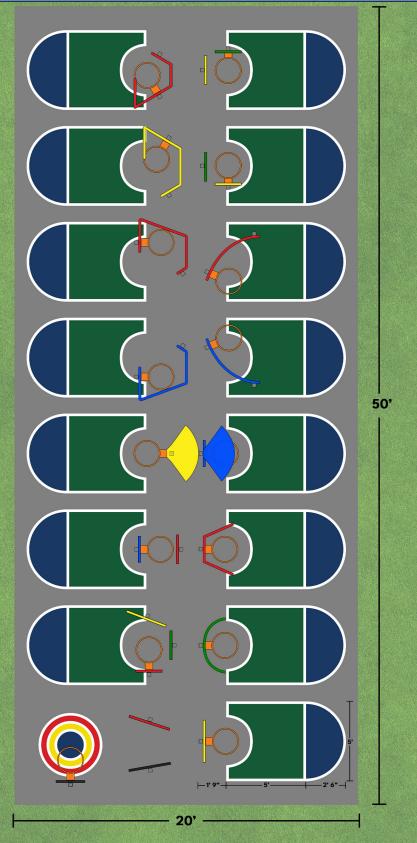

## Bankshot Playcourt Floor Design Ideas

This floor design is shaped like a traditional basketball court "key" and can be sized to fit your space.

Players can be creative, trying shots from anywhere in the "key."

## **3 Position Floor**

## 3 Position Floor