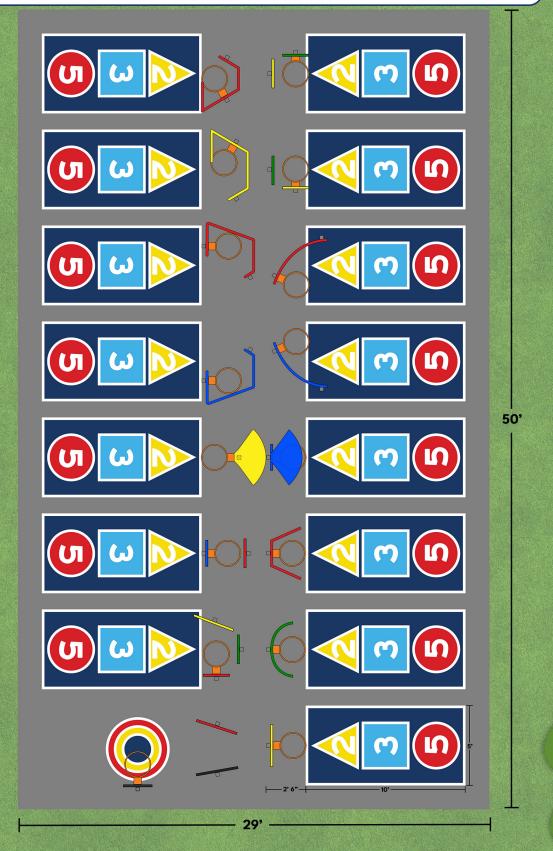

# BANKSHOT

16 Station Playcourt - Layout Options

**Everyone Plays!** 

Note: This is our standard sequence of stations for the 24 station layout. Colors and sequence may vary, and can be tailored to your specific location and community.