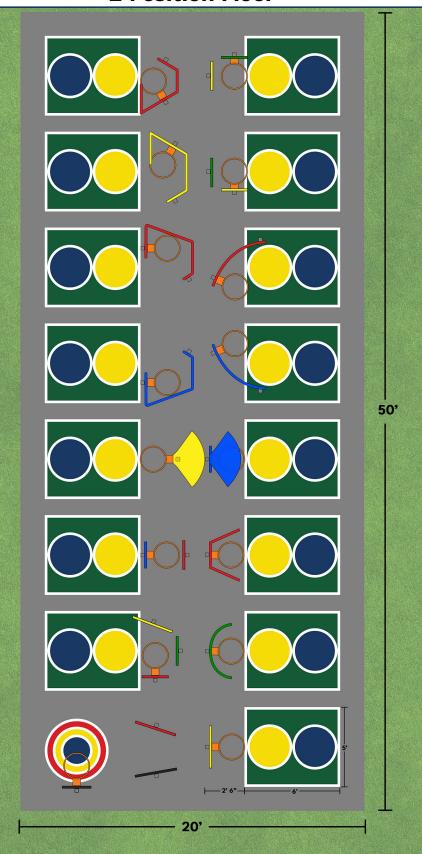

The simple two position scoring is fun for single or group play.

This layout is ideal for smaller spaces, offering a smaller footprint so stations can be spaced more closely together.

The two position scoring offers simpler scoring and faster play.

## 2 Position Floor

2 Position Floor - "The Key"