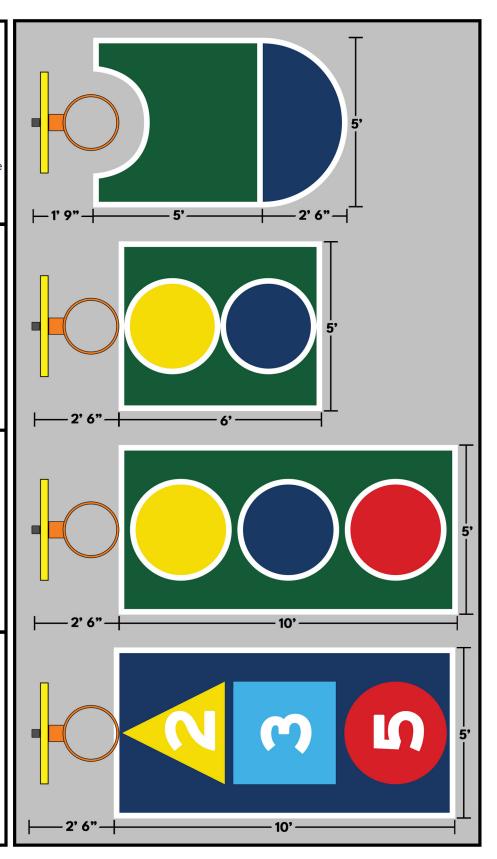

## Bankshot Playcourt Floor Design Ideas

This floor design is shaped like a traditional basketball court "key" and can be sized to fit your space.

Players can be creative, trying shots from anywhere in the "key."

The simple two position scoring is fun for single or group play.

This layout is ideal for smaller spaces, offering a smaller footprint so stations can be spaced more closely together.

The two position scoring offers simpler scoring and faster play.

This inclusive design is great for any age or ability, and works well for solo or group play!

With a colorful design, the three shooting positions offer increasing challenge and fun to each game.

The outer green area can be sized up or down to fit your space.

The primary colors appeal to people of all ages and abilitities.

Featuring both shapes and scores, this design works for any style of game; solo play, group play, or even leagues and tournaments.

The colors and shapes are bright and bold, and can also be matched to your location's specific style or theme.