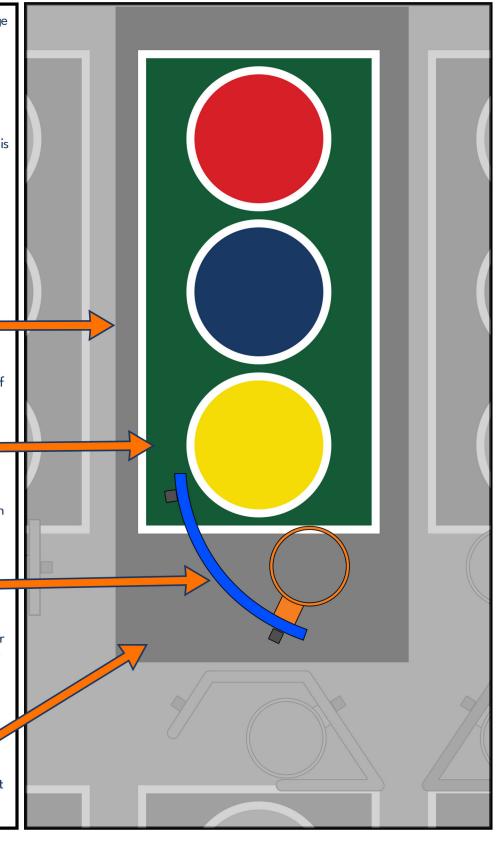

## Bankshot Playcourt Floor Design Ideas

This floor design is shaped like a traditional basketball court "key" and can be sized to fit your space.

Players can be creative, trying shots from anywhere in the "key."

The simple two position scoring is fun for single or group play.

This layout is ideal for smaller spaces, offering a smaller footprint so stations can be spaced more closely together.

The two position scoring offers simpler scoring and faster play.