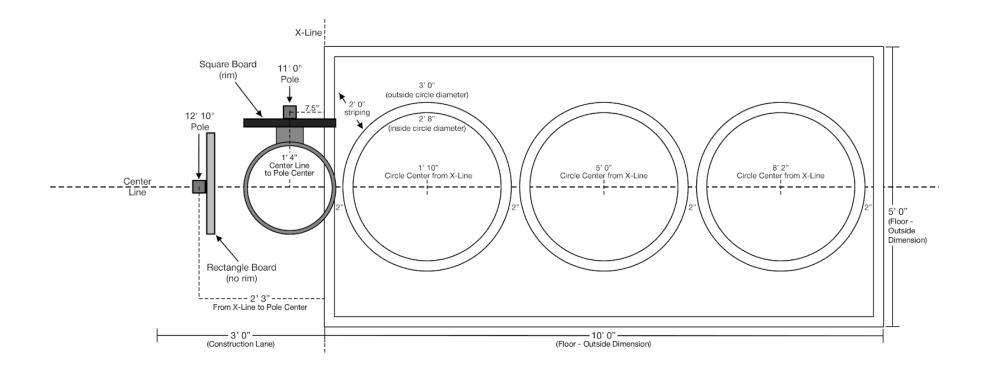

Installation can be shifted towards the V line for Disyon with a smaller construction land. Contact Derive to alternative floor a

- Installation can be shifted towards the X-line for Playcourts with a smaller construction lane. Contact Bankshot for alternative floor plans.

- Installation can be shifted towards the X-line for Playcourts with a smaller construction lane. Contact Bankshot for alternative floor plans.

| Station #          | Name      | lcon | Boards | Board<br>Shape(s) | Pole Qty | Pole Size | Inches<br>Above<br>Ground | Inches<br>Below<br>Ground |  |
|--------------------|-----------|------|--------|-------------------|----------|-----------|---------------------------|---------------------------|--|
| 13                 | Roll Back |      | 1      | Fan Back          | 1        | 11' 6"    | 106"                      | 32"                       |  |
| Installation Notes |           |      |        |                   |          |           |                           |                           |  |