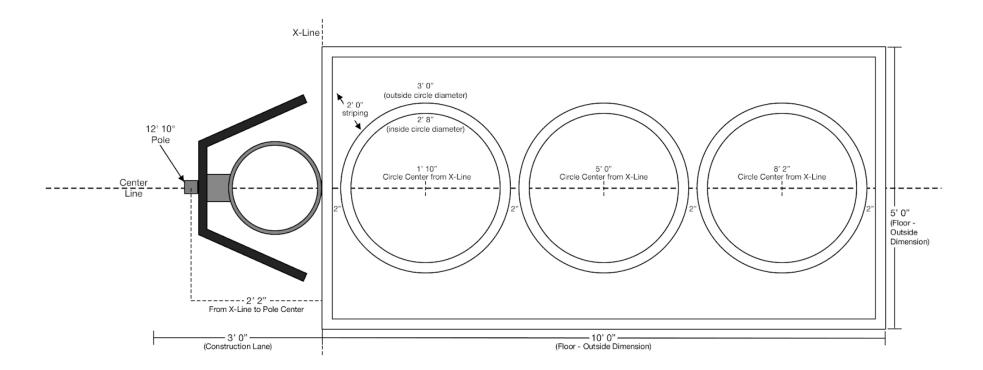

### **IMPORTANT!!! DO NOT FINALIZE POLE INSTALLATION UNTIL BOARDS ARE ON SITE.**

- Variations in manufacturing can shift pole position slightly. Be sure to measure boards at job site prior to pole installation.

Installation can be shifted towards the V line for Disyon with a smaller construction land. Contact Derive to alternative floor a

- Installation can be shifted towards the X-line for Playcourts with a smaller construction lane. Contact Bankshot for alternative floor plans.