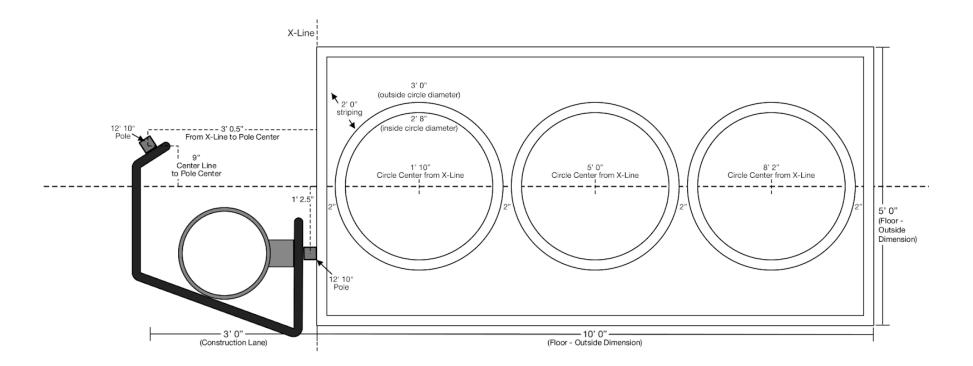

| Station # | Name                      | lcon | Boards | Board<br>Shape(s) | Pole Qty | Pole Size | Inches<br>Above<br>Ground | Inches<br>Below<br>Ground |
|-----------|---------------------------|------|--------|-------------------|----------|-----------|---------------------------|---------------------------|
| 9         | Ricochet Small -<br>Right |      | 1      | Flap Upper Ri     | 2        | 12' 10"   | 122"                      | 32"                       |

Installation can be shifted towards the V line for Disyon with a smaller construction land. Contact Derive to alternative floor a

- Installation can be shifted towards the X-line for Playcourts with a smaller construction lane. Contact Bankshot for alternative floor plans.