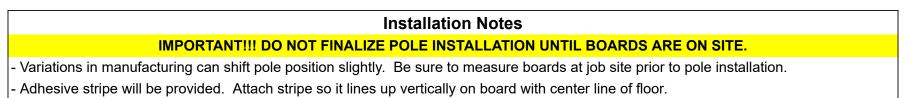

### **IMPORTANT!!! DO NOT FINALIZE POLE INSTALLATION UNTIL BOARDS ARE ON SITE.**

- Variations in manufacturing can shift pole position slightly. Be sure to measure boards at job site prior to pole installation.

- Adhesive stripe will be provided. Attach stripe so it lines up vertically on board with center line of floor.

| Station # | Name             | lcon | Boards | Board<br>Shape(s) | Pole Qty | Pole Size | Inches<br>Above<br>Ground | Inches<br>Below<br>Ground |
|-----------|------------------|------|--------|-------------------|----------|-----------|---------------------------|---------------------------|
| 7         | Pank Pack Loft   |      | 1      | Rectangle         | 1        | 12' 10"   | 122"                      | 32"                       |
|           | Bank Back - Left |      | 1      | Square-<br>capped | 1        | 11' 0"    | 100"                      | 32"                       |