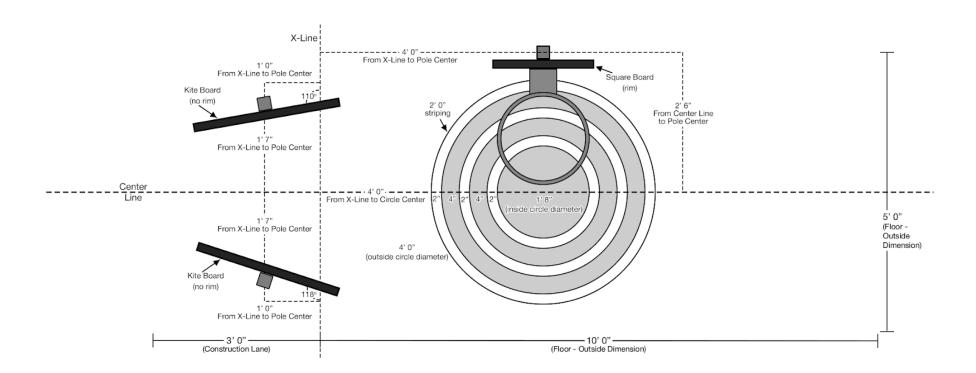

- Install pole so there is up to a 2" gap between the face of the rectangle board and the rim mounted to the square board.

| Station # | Name          | lcon | Boards | Board<br>Shape(s) | Pole Qty | Pole Size | Inches<br>Above<br>Ground | Inches<br>Below<br>Ground |
|-----------|---------------|------|--------|-------------------|----------|-----------|---------------------------|---------------------------|
| 15        |               |      | 1      | Kite              | 1        | 12' 10"   | 122"                      | 32"                       |
|           | Double Glance |      | 1      | Rectangle         | 1        | 11' 6"    | 106"                      | 32"                       |
|           |               | ×-   | 1      | Square-cap        | 1        | 7' 0"     | 64"                       | 20"                       |

### IMPORTANT!!! DO NOT FINALIZE POLE INSTALLATION UNTIL BOARDS ARE ON SITE.

- Variations in manufacturing can shift pole position slightly. Be sure to measure boards at job site prior to pole installation.