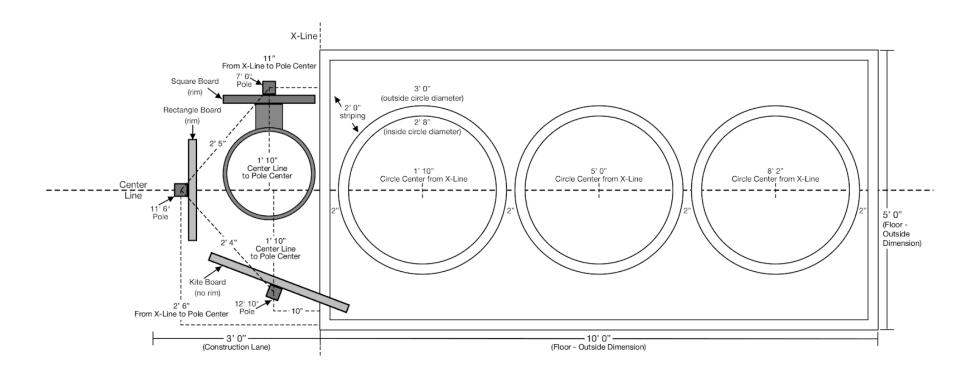

| Station # | Name  | lcon | Boards | Board<br>Shape(s) | Pole Qty | Pole Size | Inches<br>Above<br>Ground | Inches<br>Below<br>Ground |
|-----------|-------|------|--------|-------------------|----------|-----------|---------------------------|---------------------------|
| 14        | Chute |      | 1      | Square-<br>capped | 1        | 11' 0"    | 100"                      | 32"                       |
|           |       |      |        | Rectangle         | 1        | 11' 10"   | 110"                      | 32"                       |

### IMPORTANT!!! DO NOT FINALIZE POLE INSTALLATION UNTIL BOARDS ARE ON SITE.

- Variations in manufacturing can shift pole position slightly. Be sure to measure boards at job site prior to pole installation.