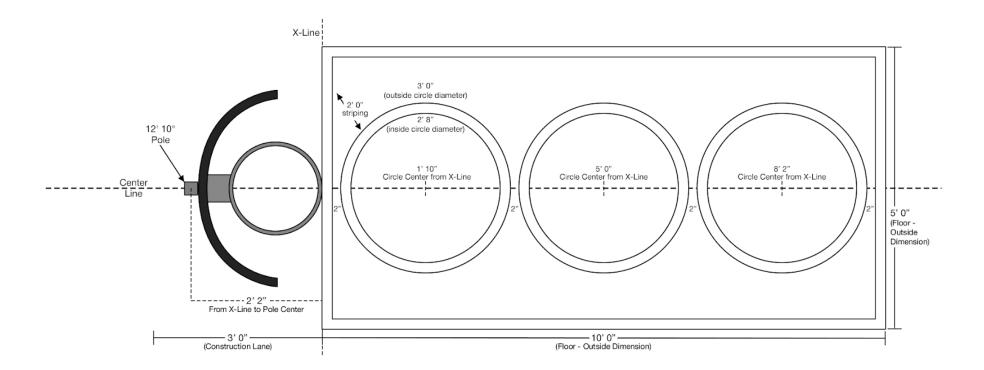

Installation can be shifted towards the V line for Disyon with a smaller construction land. Contact Derive to alternative floor a

- Installation can be shifted towards the X-line for Playcourts with a smaller construction lane. Contact Bankshot for alternative floor plans.