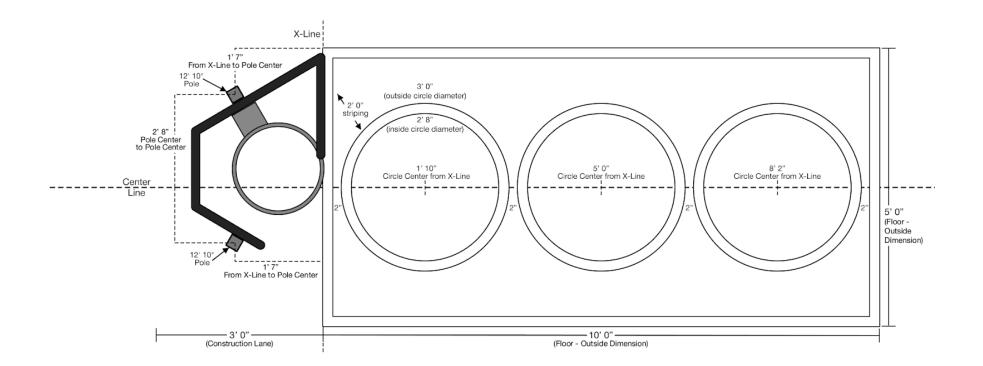

### **IMPORTANT!!! DO NOT FINALIZE POLE INSTALLATION UNTIL BOARDS ARE ON SITE.**

- Variations in manufacturing can shift pole position slightly. Be sure to measure boards at job site prior to pole installation.