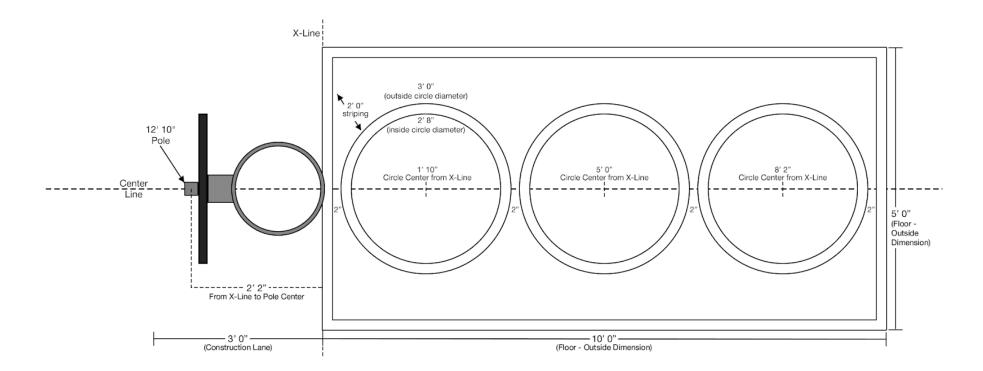

Installation can be shifted towards the V line for Disyon with a smaller construction land. Contact Derive to alternative floor a

- Installation can be shifted towards the X-line for Playcourts with a smaller construction lane. Contact Bankshot for alternative floor plans.