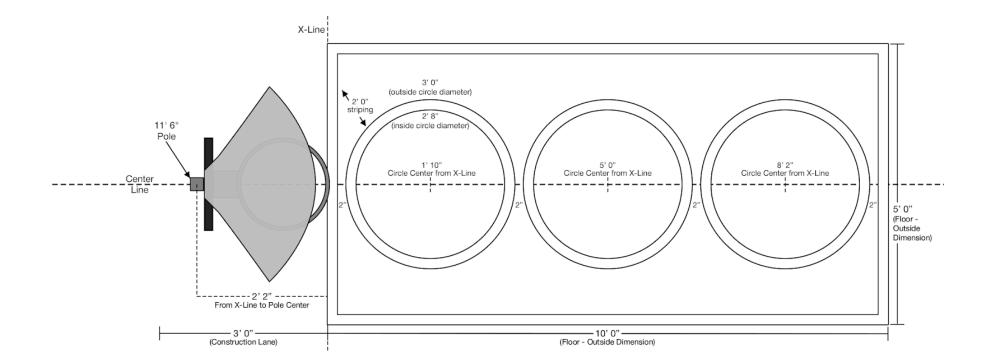

### Installation Notes IMPORTANT!!! DO NOT FINALIZE POLE INSTALLATION UNTIL BOARDS ARE ON SITE. - Variations in manufacturing can shift pole position slightly. Be sure to measure boards at job site prior to pole installation.

Installation can be shifted towards the V line for Disyon with a smaller construction land. Contact Derive to alternative floor a

- Installation can be shifted towards the X-line for Playcourts with a smaller construction lane. Contact Bankshot for alternative floor plans.