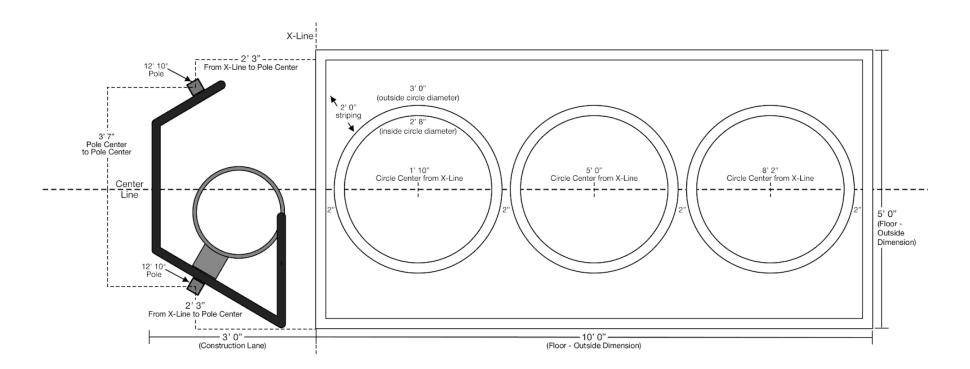

Installation can be shifted towards the V line for Disyon with a smaller construction land. Contact Derive to alternative floor a

- Installation can be shifted towards the X-line for Playcourts with a smaller construction lane. Contact Bankshot for alternative floor plans.