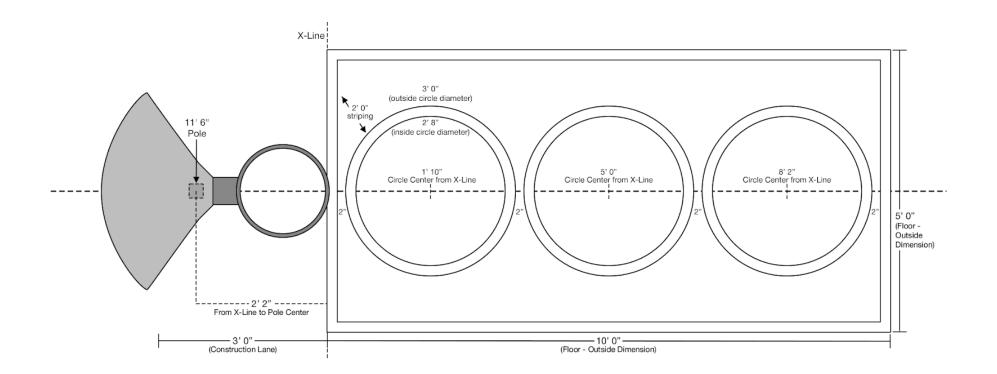

| Station # | Name        | lcon | Boards | Board<br>Shape(s) | Pole Qty | Pole Size | Inches<br>Above<br>Ground | Inches<br>Below<br>Ground |
|-----------|-------------|------|--------|-------------------|----------|-----------|---------------------------|---------------------------|
| 4         | Double Bank |      | 1      | Fan Forward       | 1        | 11' 6"    | 106"                      | 32"                       |
|           | Down        |      | 1      | Square Slide-I    | Down     |           |                           |                           |

- Square Slide Down should be mounted so that the rim is 5' from Playcourt Surface.

Installation can be shifted towards the V line for Disyon with a smaller construction land. Contact Derive to alternative floor a

- Installation can be shifted towards the X-line for Playcourts with a smaller construction lane. Contact Bankshot for alternative floor plans.