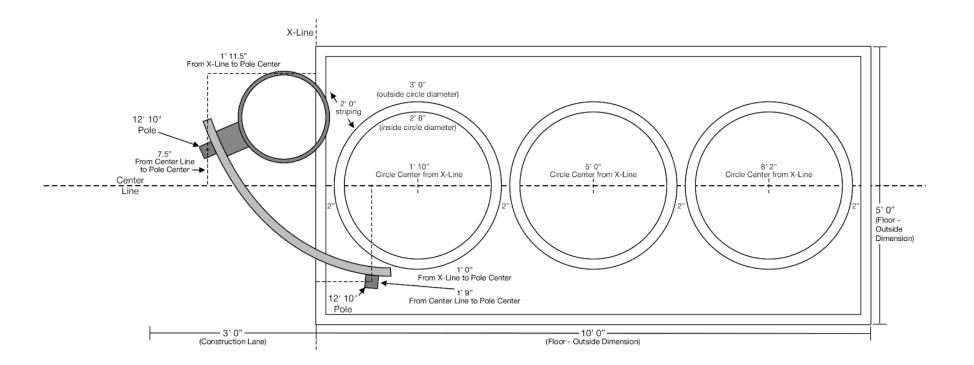

Installation can be shifted towards the V line for Disyon with a smaller construction land. Contact Derive to alternative floor a

- Installation can be shifted towards the X-line for Playcourts with a smaller construction lane. Contact Bankshot for alternative floor plans.