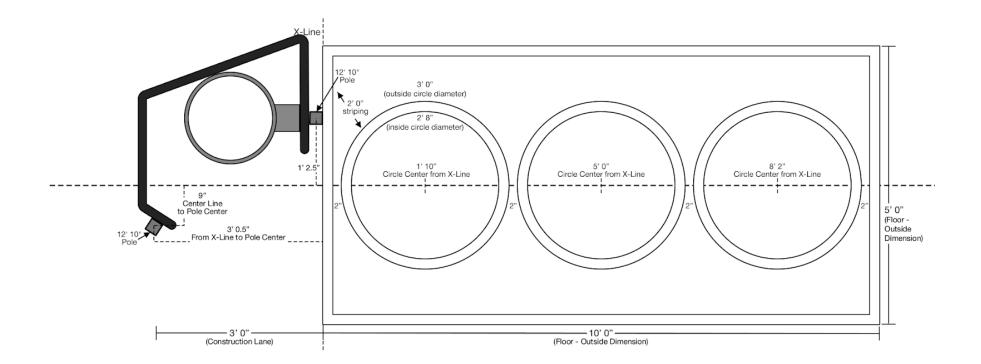

Installation can be shifted towards the V line for Disyon with a smaller construction land. Contact Derive to alternative floor a

- Installation can be shifted towards the X-line for Playcourts with a smaller construction lane. Contact Bankshot for alternative floor plans.

- Installation can be shifted towards the X-line for Playcourts with a smaller construction lane. Contact Bankshot for alternative floor plans.

| Station #          | Name      | lcon | Boards | Board<br>Shape(s) | Pole Qty | Pole Size | Inches<br>Above<br>Ground | Inches<br>Below<br>Ground |  |
|--------------------|-----------|------|--------|-------------------|----------|-----------|---------------------------|---------------------------|--|
| 13                 | Roll Back |      | 1      | Fan Back          | 1        | 11' 6"    | 106"                      | 32"                       |  |
| Installation Notes |           |      |        |                   |          |           |                           |                           |  |