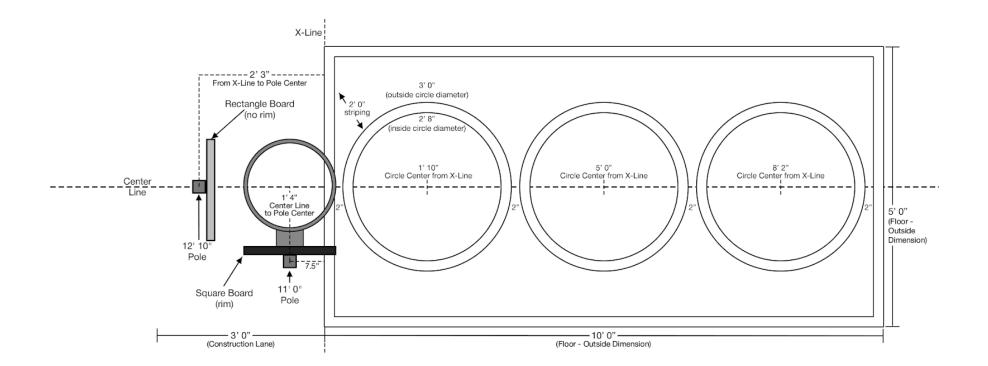

Installation can be shifted towards the V line for Disyon with a smaller construction land. Contact Derive to alternative floor a

- Installation can be shifted towards the X-line for Playcourts with a smaller construction lane. Contact Bankshot for alternative floor plans.