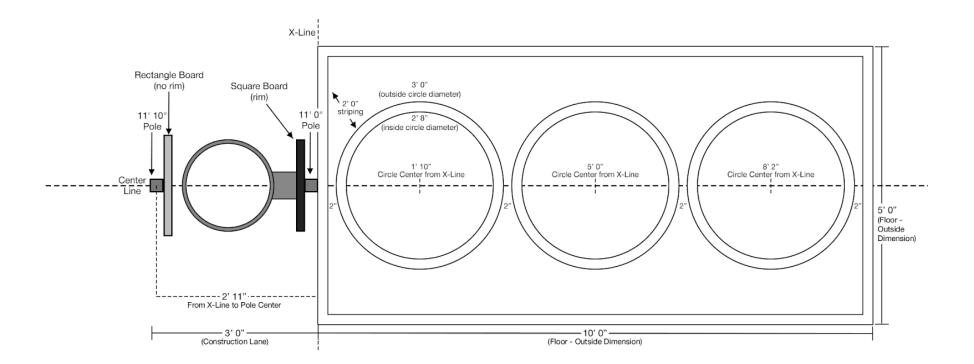

| Station # | Name        | lcon | Boards | Board<br>Shape(s) | Pole Qty | Pole Size | Inches<br>Above<br>Ground | Inches<br>Below<br>Ground |
|-----------|-------------|------|--------|-------------------|----------|-----------|---------------------------|---------------------------|
| 4         | Double Bank |      | 1      | Fan Forward       | 1        | 11' 6"    | 106"                      | 32"                       |
|           | Down        |      | 1      | Square Slide-I    | Down     |           |                           |                           |

### **IMPORTANT!!! DO NOT FINALIZE POLE INSTALLATION UNTIL BOARDS ARE ON SITE.**

- Variations in manufacturing can shift pole position slightly. Be sure to measure boards at job site prior to pole installation.