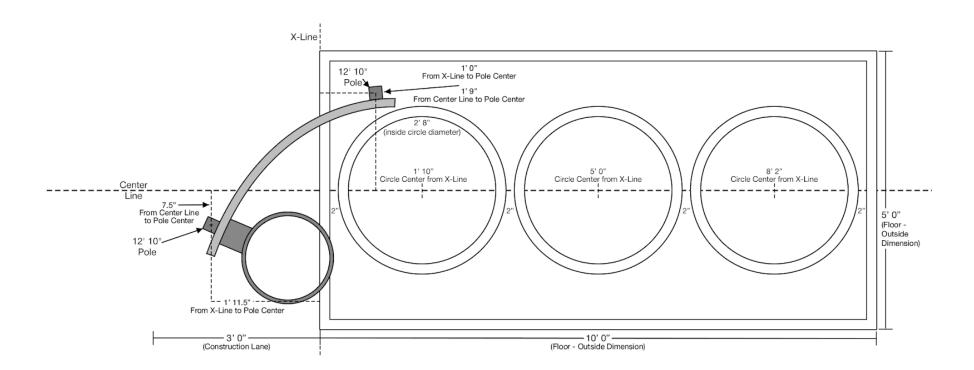

Installation can be shifted towards the V line for Disyon with a smaller construction land. Contact Derive to alternative floor a

- Installation can be shifted towards the X-line for Playcourts with a smaller construction lane. Contact Bankshot for alternative floor plans.