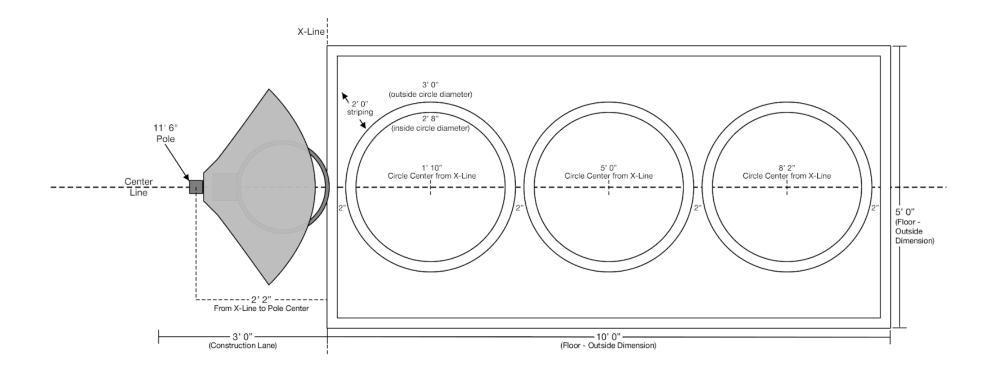

#### Installation Notes IMPORTANT!!! DO NOT FINALIZE POLE INSTALLATION UNTIL BOARDS ARE ON SITE.

- Variations in manufacturing can shift pole position slightly. Be sure to measure boards at job site prior to pole installation.

- Installation can be shifted towards the X-line for Playcourts with a smaller construction lane. Contact Bankshot for alternative floor plans.

| Station #          | Name      | lcon | Boards | Board<br>Shape(s) | Pole Qty | Pole Size | Inches<br>Above<br>Ground | Inches<br>Below<br>Ground |
|--------------------|-----------|------|--------|-------------------|----------|-----------|---------------------------|---------------------------|
| 14                 | Roll Back |      | 1      | Fan Back          | 1        | 11' 6"    | 106"                      | 32"                       |
| Installation Notes |           |      |        |                   |          |           |                           |                           |