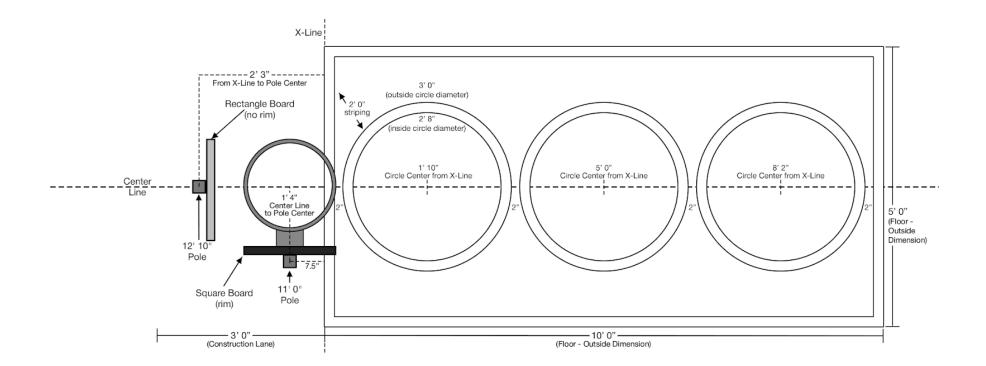

- Installation can be shifted towards the X-line for Playcourts with a smaller construction lane. Contact Bankshot for alternative floor plans.