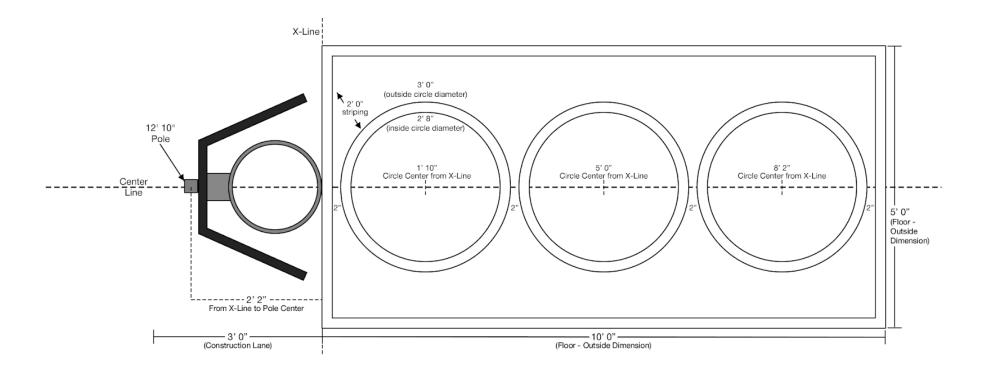

### **IMPORTANT!!! DO NOT FINALIZE POLE INSTALLATION UNTIL BOARDS ARE ON SITE.**

- Variations in manufacturing can shift pole position slightly. Be sure to measure boards at job site prior to pole installation.

- Installation can be shifted towards the X-line for Playcourts with a smaller construction lane. Contact Bankshot for alternative floor plans.