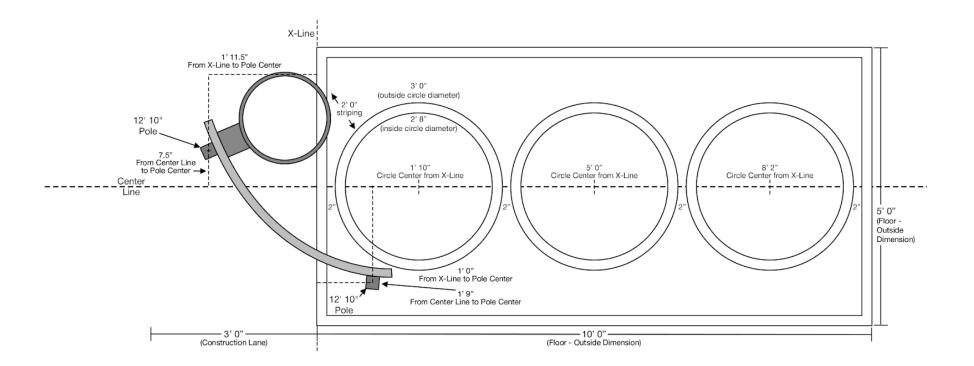

#### Installation Notes IMPORTANT!!! DO NOT FINALIZE POLE INSTALLATION UNTIL BOARDS ARE ON SITE.

- Variations in manufacturing can shift pole position slightly. Be sure to measure boards at job site prior to pole installation.

- Installation can be shifted towards the X-line for Playcourts with a smaller construction lane. Contact Bankshot for alternative floor plans.

| Station #          | Name      | lcon | Boards | Board<br>Shape(s) | Pole Qty | Pole Size | Inches<br>Above<br>Ground | Inches<br>Below<br>Ground |
|--------------------|-----------|------|--------|-------------------|----------|-----------|---------------------------|---------------------------|
| 14                 | Roll Back |      | 1      | Fan Back          | 1        | 11' 6"    | 106"                      | 32"                       |
| Installation Notes |           |      |        |                   |          |           |                           |                           |