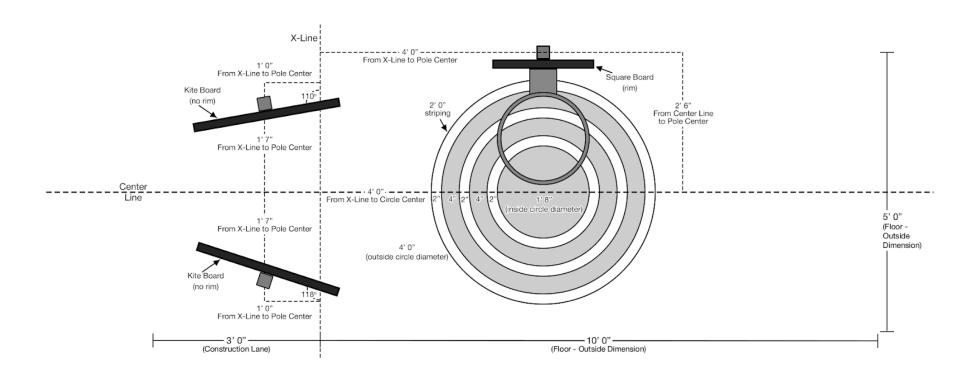

| Station # | Name       | lcon | Boards | Board<br>Shape(s) | Pole Qty | Pole Size | Inches<br>Above<br>Ground | Inches<br>Below<br>Ground |
|-----------|------------|------|--------|-------------------|----------|-----------|---------------------------|---------------------------|
| <b>16</b> |            |      | 1      | Kite              | 1        | 12' 10"   | 122"                      | 32"                       |
|           | Black Hole |      | 1      | Kite              | 1        | 12' 10"   | 122"                      | 32"                       |
|           |            | l≫1  | 1      | Square-cap        | 1        | 7' 0"     | 64"                       | 20"                       |

### Installation Notes IMPORTANT!!! DO NOT FINALIZE POLE INSTALLATION UNTIL BOARDS ARE ON SITE.

- Variations in manufacturing can shift pole position slightly. Be sure to measure boards at job site prior to pole installation.