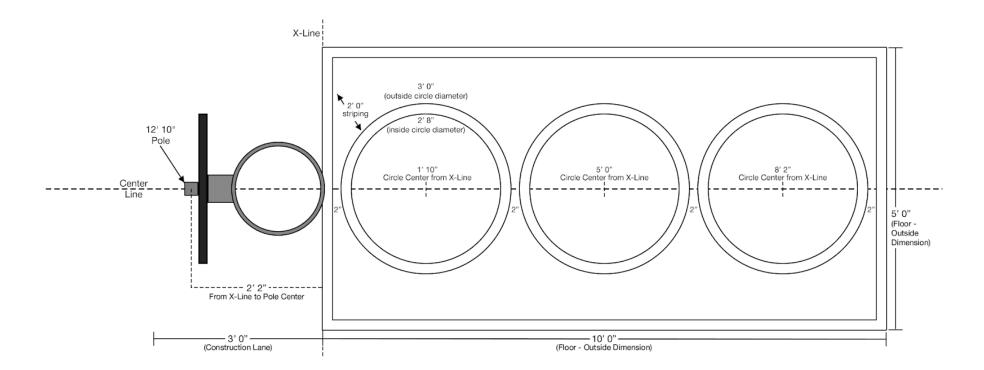

### **IMPORTANT!!! DO NOT FINALIZE POLE INSTALLATION UNTIL BOARDS ARE ON SITE.**

- Variations in manufacturing can shift pole position slightly. Be sure to measure boards at job site prior to pole installation.

- Installation can be shifted towards the X-line for Playcourts with a smaller construction lane. Contact Bankshot for alternative floor plans.