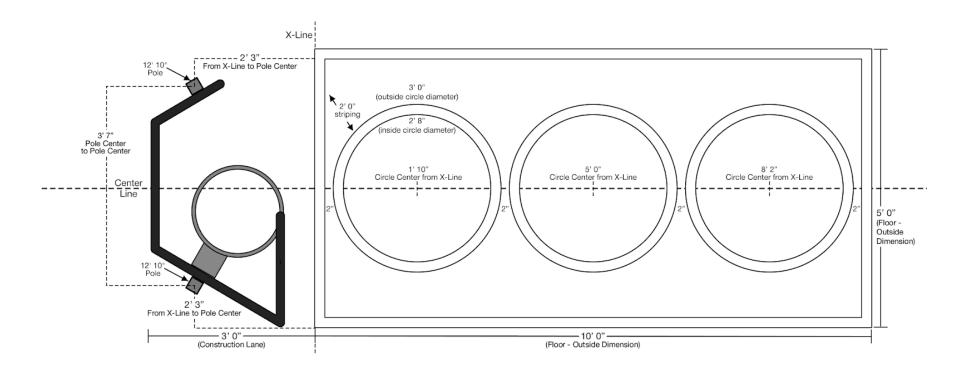

| Station # | Name                     | lcon | Boards | Board<br>Shape(s) | Pole Qty | Pole Size | Inches<br>Above<br>Ground | Inches<br>Below<br>Ground |
|-----------|--------------------------|------|--------|-------------------|----------|-----------|---------------------------|---------------------------|
| 11        | Ricochet Large -<br>Left |      | 1      | Flap Upper Le     | 2        | 12' 10"   | 122"                      | 32"                       |

- Installation can be shifted towards the X-line for Playcourts with a smaller construction lane. Contact Bankshot for alternative floor plans.

| Station #          | Name      | lcon | Boards | Board<br>Shape(s) | Pole Qty | Pole Size | Inches<br>Above<br>Ground | Inches<br>Below<br>Ground |
|--------------------|-----------|------|--------|-------------------|----------|-----------|---------------------------|---------------------------|
| 14                 | Roll Back |      | 1      | Fan Back          | 1        | 11' 6"    | 106"                      | 32"                       |
| Installation Notes |           |      |        |                   |          |           |                           |                           |