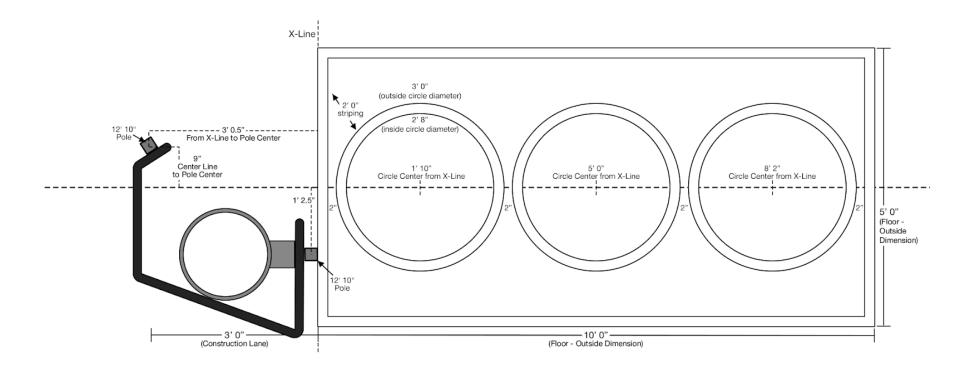

| Station # | Name         | lcon | Boards | Board<br>Shape(s) | Pole Qty | Pole Size | Inches<br>Above<br>Ground | Inches<br>Below<br>Ground |
|-----------|--------------|------|--------|-------------------|----------|-----------|---------------------------|---------------------------|
| 12        | Carom - Left |      | 1      | Вох               | 2        | 12' 10"   | 122"                      | 32"                       |

### Installation Notes IMPORTANT!!! DO NOT FINALIZE POLE INSTALLATION UNTIL BOARDS ARE ON SITE.

- Variations in manufacturing can shift pole position slightly. Be sure to measure boards at job site prior to pole installation.

- Installation can be shifted towards the X-line for Playcourts with a smaller construction lane. Contact Bankshot for alternative floor plans.