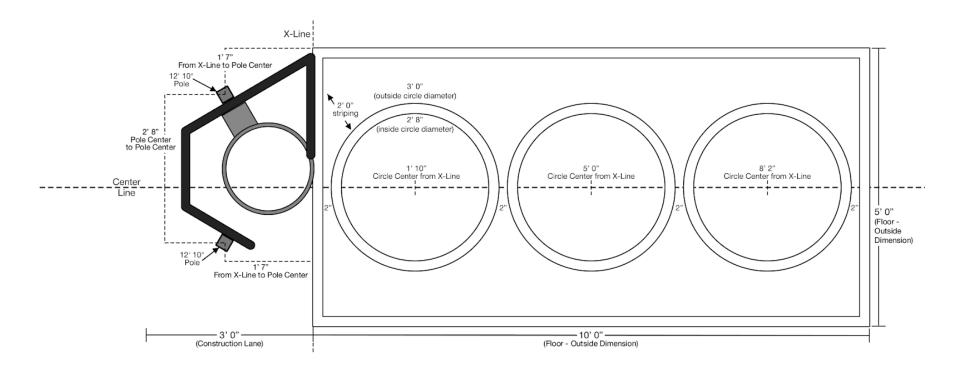

| Station # | Name                      | lcon | Boards | Board<br>Shape(s) | Pole Qty | Pole Size | Inches<br>Above<br>Ground | Inches<br>Below<br>Ground |
|-----------|---------------------------|------|--------|-------------------|----------|-----------|---------------------------|---------------------------|
| 10        | Ricochet Small -<br>Right |      | 1      | Flap Upper Ri     | 2        | 12' 10"   | 122"                      | 32"                       |

- Installation can be shifted towards the X-line for Playcourts with a smaller construction lane. Contact Bankshot for alternative floor plans.