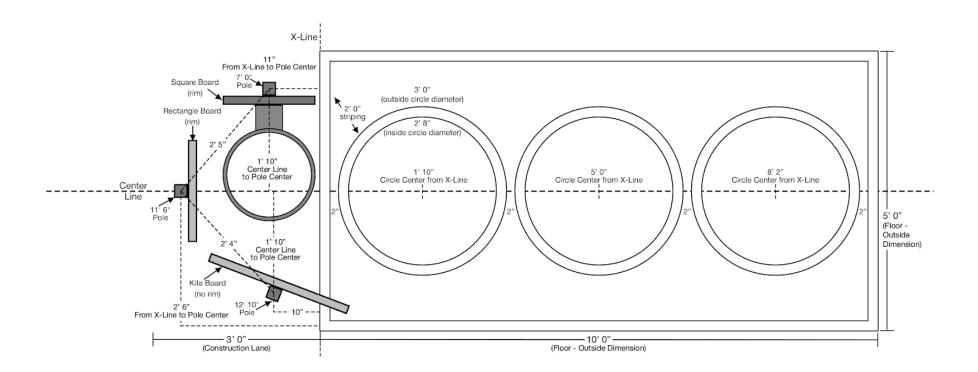

| Station # | Name        | lcon | Boards | Board<br>Shape(s) | Pole Qty | Pole Size | Inches<br>Above<br>Ground | Inches<br>Below<br>Ground |
|-----------|-------------|------|--------|-------------------|----------|-----------|---------------------------|---------------------------|
| 4         | Double Bank |      | 1      | Fan Forward       | 1        | 11' 6"    | 106"                      | 32"                       |
|           | Down        |      | 1      | Square Slide-I    | Down     |           |                           |                           |

## **Installation Notes**

- Square Slide Down should be mounted so that the rim is 5' from Playcourt Surface.

| Station # | Name                  | lcon | Boards | Board<br>Shape(s) | Pole Qty | Pole Size | Inches<br>Above<br>Ground | Inches<br>Below<br>Ground |
|-----------|-----------------------|------|--------|-------------------|----------|-----------|---------------------------|---------------------------|
| 5         | Wrap Around -<br>Left |      | 1      | Large Curve       | 2        | 12' 10"   | 122"                      | 32"                       |