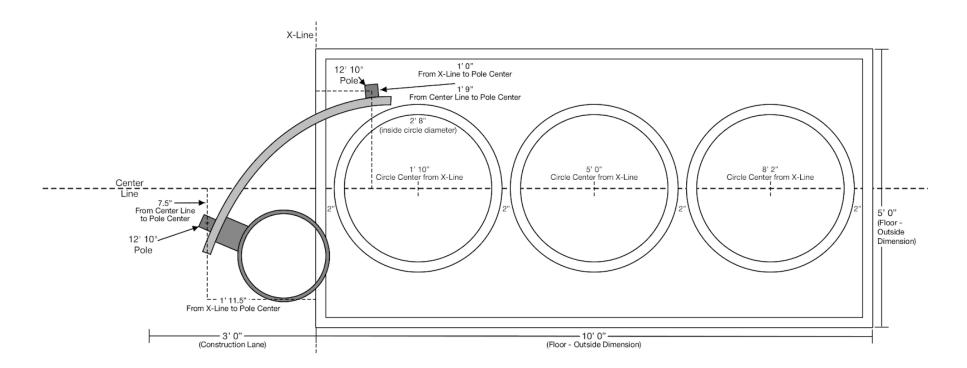

### Installation Notes IMPORTANT!!! DO NOT FINALIZE POLE INSTALLATION UNTIL BOARDS ARE ON SITE.

- Variations in manufacturing can shift pole position slightly. Be sure to measure boards at job site prior to pole installation.

- Installation can be shifted towards the X-line for Playcourts with a smaller construction lane. Contact Bankshot for alternative floor plans.