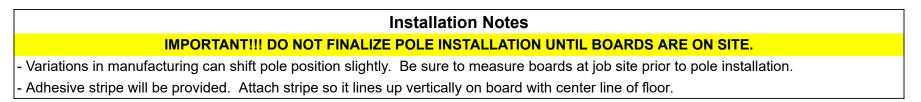

#### Installation Notes

### **IMPORTANT!!! DO NOT FINALIZE POLE INSTALLATION UNTIL BOARDS ARE ON SITE.**

- Variations in manufacturing can shift pole position slightly. Be sure to measure boards at job site prior to pole installation.

- Adhesive stripe will be provided. Attach stripe so it lines up vertically on board with center line of floor.

| Station # | Name                   | lcon | Boards | Board<br>Shape(s) | Pole Qty | Pole Size | Inches<br>Above<br>Ground | Inches<br>Below<br>Ground |
|-----------|------------------------|------|--------|-------------------|----------|-----------|---------------------------|---------------------------|
| 6         | Wrap Around -<br>Right |      | 1      | Large Curve       | 2        | 12' 10"   | 122"                      | 32"                       |