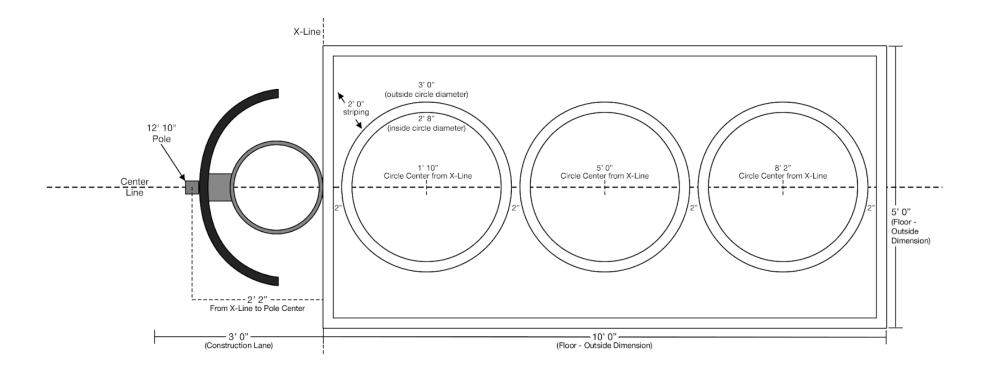

#### IMPORTANT!!! DO NOT FINALIZE POLE INSTALLATION UNTIL BOARDS ARE ON SITE.

- Variations in manufacturing can shift pole position slightly. Be sure to measure boards at job site prior to pole installation.

- Installation can be shifted towards the X-line for Playcourts with a smaller construction lane. Contact Bankshot for alternative floor plans.

| Station #          | Name      | lcon | Boards | Board<br>Shape(s) | Pole Qty | Pole Size | Inches<br>Above<br>Ground | Inches<br>Below<br>Ground |
|--------------------|-----------|------|--------|-------------------|----------|-----------|---------------------------|---------------------------|
| 14                 | Roll Back |      | 1      | Fan Back          | 1        | 11' 6"    | 106"                      | 32"                       |
| Installation Notes |           |      |        |                   |          |           |                           |                           |