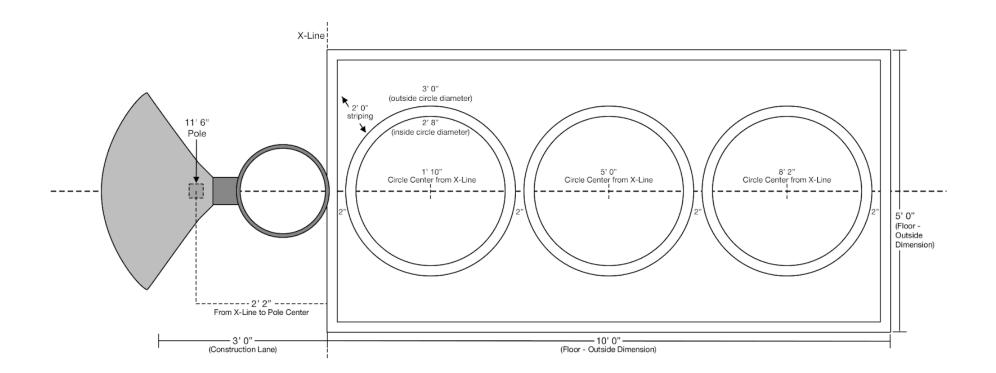

ure boards at job site prior to pole installation.

- Installation can be shifted towards the X-line for Playcourts with a smaller construction lane. Contact Bankshot for alternative floor plans.



| Station #          | Name      | lcon | Boards | Board<br>Shape(s) | Pole Qty | Pole Size | Inches<br>Above<br>Ground | Inches<br>Below<br>Ground |
|--------------------|-----------|------|--------|-------------------|----------|-----------|---------------------------|---------------------------|
| 14                 | Roll Back |      | 1      | Fan Back          | 1        | 11' 6"    | 106"                      | 32"                       |
| Installation Notes |           |      |        |                   |          |           |                           |                           |



| Station #            | Name          | lcon | Boards | Board<br>Shape(s) | Pole Qty | Pole Size | Inches<br>Above<br>Ground | Inches<br>Below<br>Ground |
|----------------------|---------------|------|--------|-------------------|----------|-----------|---------------------------|---------------------------|
| <b>15</b> Double Gla |               |      | 1      | Kite              | 1        | 12' 10"   | 122"                      | 32"                       |
|                      | Double Glance |      | 1      | Rectangle         | 1        | 11' 6"    | 106"                      | 32"                       |
|                      |               |      | 1      | Square-cap        | 1        | 7' 0"     | 64"                       | 20"                       |

## Installation N