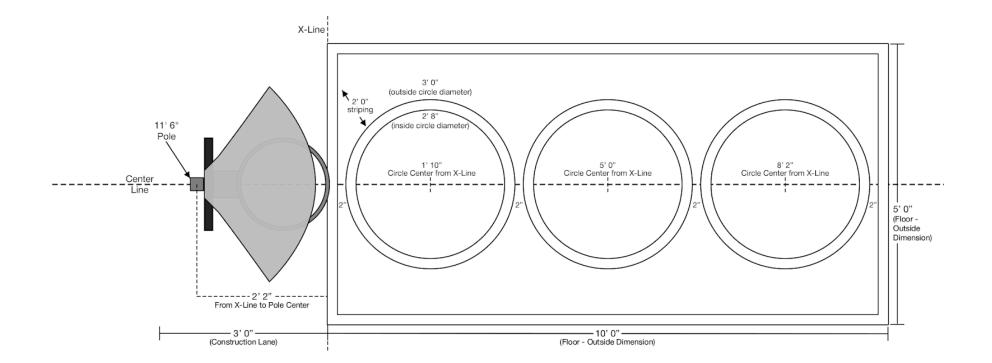

### Installation Notes IMPORTANT!!! DO NOT FINALIZE POLE INSTALLATION UNTIL BOARDS ARE ON SITE.

- Variations in manufacturing can shift pole position slightly. Be sure to measure boards at job site prior to pole installation.

- Installation can be shifted towards the X-line for Playcourts with a smaller construction lane. Contact Bankshot for alternative floor plans.