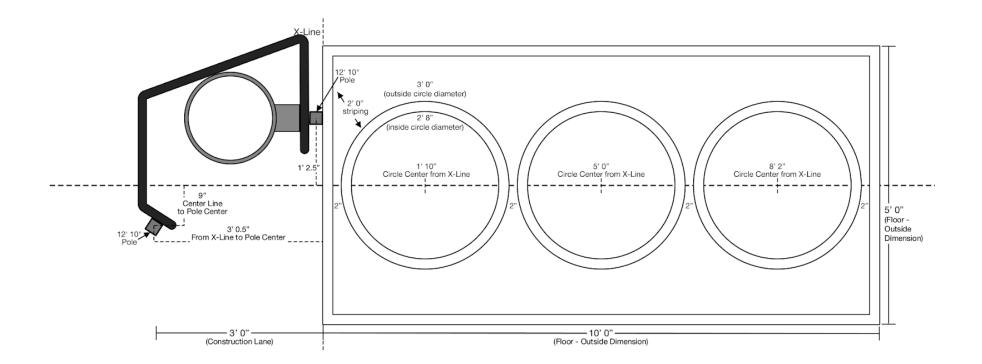

| Station # | Name         | lcon | Boards | Board<br>Shape(s) | Pole Qty | Pole Size | Inches<br>Above<br>Ground | Inches<br>Below<br>Ground |
|-----------|--------------|------|--------|-------------------|----------|-----------|---------------------------|---------------------------|
| 12        | Carom - Left |      | 1      | Вох               | 2        | 12' 10"   | 122"                      | 32"                       |

### Installation Notes IMPORTANT!!! DO NOT FINALIZE POLE INSTALLATION UNTIL BOARDS ARE ON SITE.

- Variations in manufacturing can shift pole position slightly. Be sure to measure boards at job site prior to pole installation.

- Installation can be shifted towards the X-line for Playcourts with a smaller construction lane. Contact Bankshot for alternative floor plans.