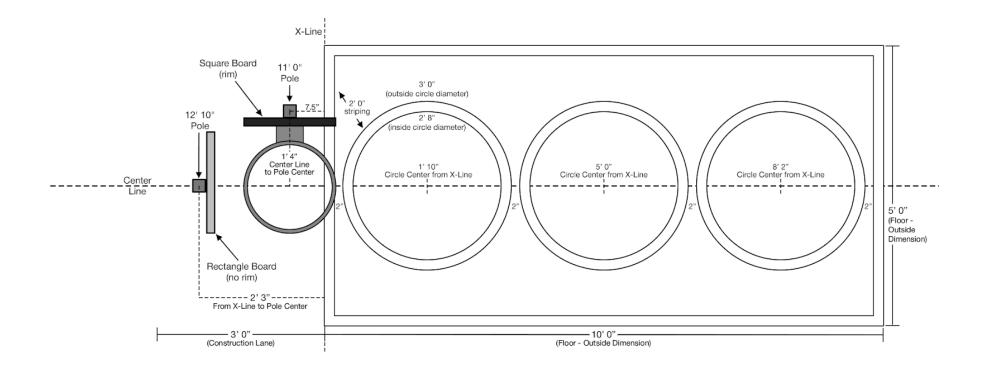

- Installation can be shifted towards the X-line for Playcourts with a smaller construction lane. Contact Bankshot for alternative floor plans.

| Station #          | Name      | lcon | Boards | Board<br>Shape(s) | Pole Qty | Pole Size | Inches<br>Above<br>Ground | Inches<br>Below<br>Ground |
|--------------------|-----------|------|--------|-------------------|----------|-----------|---------------------------|---------------------------|
| 14                 | Roll Back |      | 1      | Fan Back          | 1        | 11' 6"    | 106"                      | 32"                       |
| Installation Notes |           |      |        |                   |          |           |                           |                           |