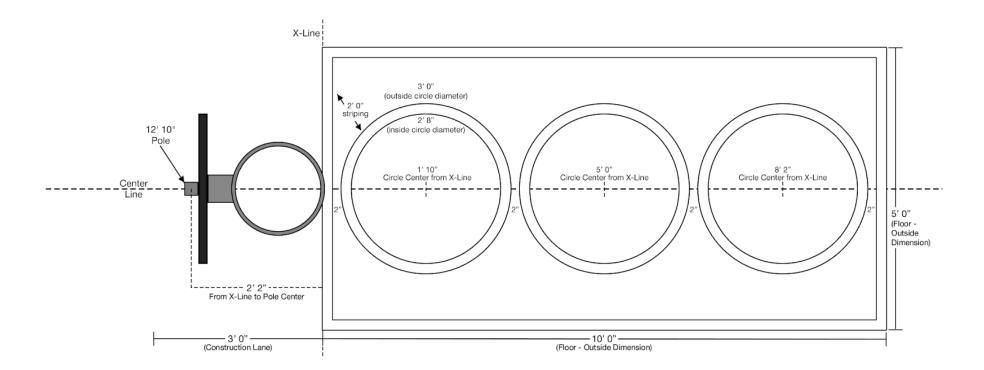

#### Installation Notes IMPORTANT!!! DO NOT FINALIZE POLE INSTALLATION UNTIL BOARDS ARE ON SITE.

- Variations in manufacturing can shift pole position slightly. Be sure to measure boards at job site prior to pole installation.

- Installation can be shifted towards the X-line for Playcourts with a smaller construction lane. Contact Bankshot for alternative floor plans.