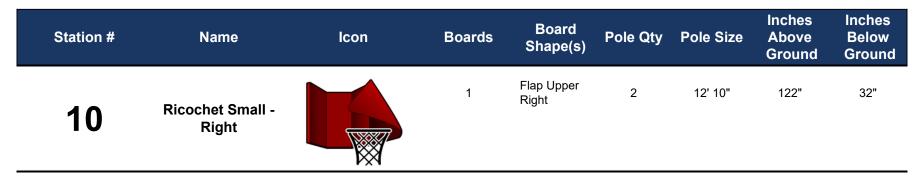

| Station # | Name                     | lcon | Boards | Board<br>Shape(s)  | Pole Qty | Pole Size | Inches<br>Above<br>Ground | Inches<br>Below<br>Ground |
|-----------|--------------------------|------|--------|--------------------|----------|-----------|---------------------------|---------------------------|
| 9         | Ricochet Large -<br>Left |      | 1      | Flap Upper<br>Left | 2        | 12' 10"   | 122"                      | 32"                       |