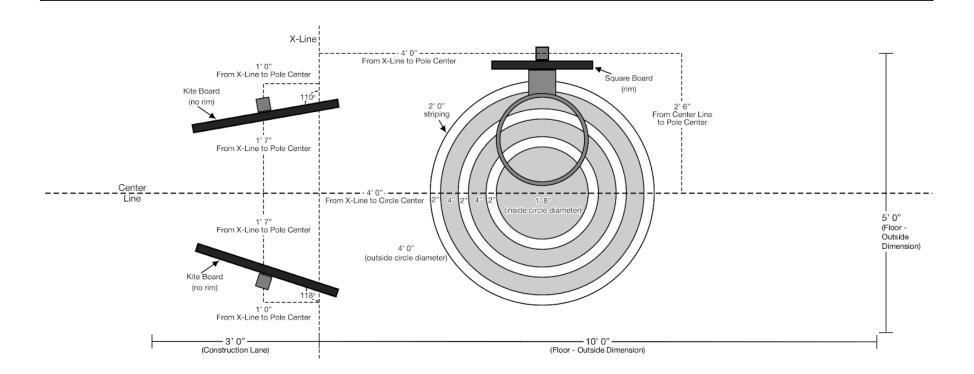

- Installation can be shifted towards the X-line for Playcourts with a smaller construction lane. Contact Bankshot for alternative floor plans.