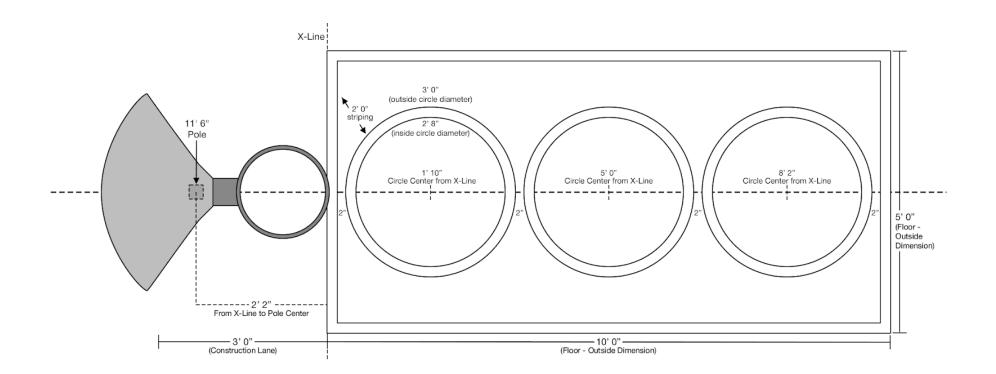

| Station #          | Name      | lcon | Boards | Board<br>Shape(s) | Pole Qty | Pole Size | Inches<br>Above<br>Ground | Inches<br>Below<br>Ground |
|--------------------|-----------|------|--------|-------------------|----------|-----------|---------------------------|---------------------------|
| 14                 | Roll Back |      | 1      | Fan Back          | 1        | 11' 6"    | 106"                      | 32"                       |
| Installation Notes |           |      |        |                   |          |           |                           |                           |