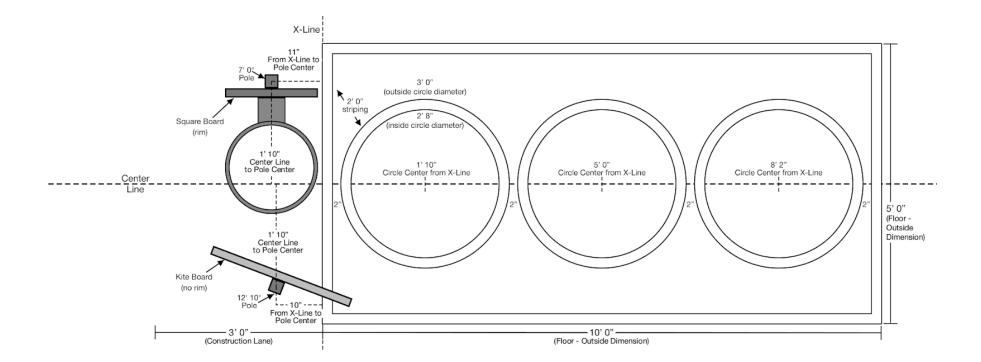

- Square Slide Down should be mounted so that the rim is 5' from Playcourt Surface.

|  | Station # | Name               | lcon       | Boards | Board<br>Shape(s) | Pole Qty | Pole Size | Inches<br>Above<br>Ground | Inches<br>Below<br>Ground |
|--|-----------|--------------------|------------|--------|-------------------|----------|-----------|---------------------------|---------------------------|
|  | 12        | Slant Back - Right | $\bigcirc$ | 1      | Kite              | 1        | 12' 10"   | 122"                      | 32"                       |
|  |           |                    | W          | 1      | Square-<br>capped | 1        | 7' 0"     | 64"                       | 20"                       |