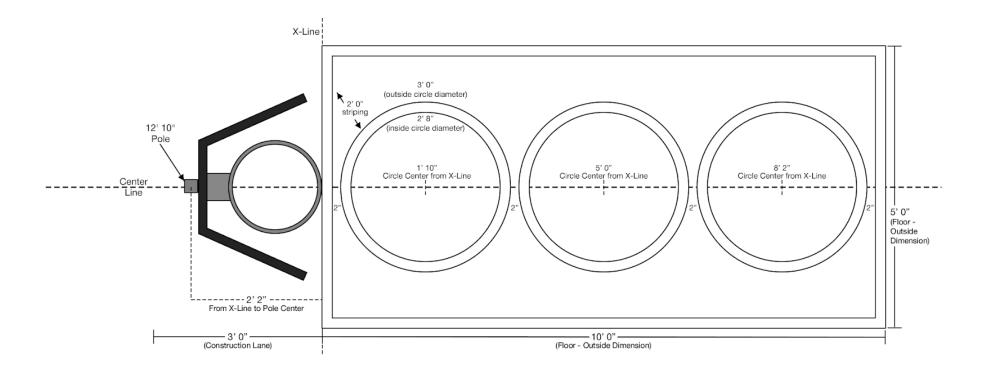

#### Installation Notes IMPORTANT!!! DO NOT FINALIZE POLE INSTALLATION UNTIL BOARDS ARE ON SITE.

- Variations in manufacturing can shift pole position slightly. Be sure to measure boards at job site prior to pole installation.

- Installation can be shifted towards the X-line for Playcourts with a smaller construction lane. Contact Bankshot for alternative floor plans.

| Station # | Name | lcon | Boards | Board<br>Shape(s) | Pole Qty | Pole Size | Inches<br>Above<br>Ground | Inches<br>Below<br>Ground |
|-----------|------|------|--------|-------------------|----------|-----------|---------------------------|---------------------------|
| 17        | Any  |      | 1      | Half-Round        | 1        | 12' 10"   | 122"                      | 32"                       |