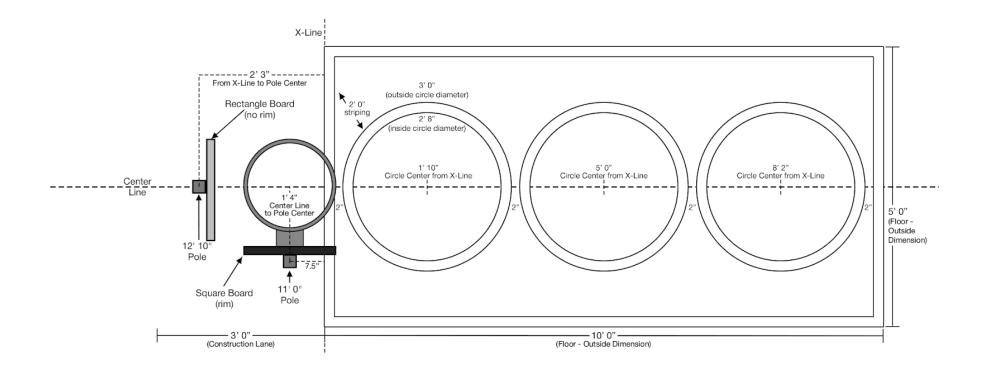

| Station # | Name  | lcon | Boards | Board<br>Shape(s) | Pole Qty | Pole Size | Inches<br>Above<br>Ground | Inches<br>Below<br>Ground |
|-----------|-------|------|--------|-------------------|----------|-----------|---------------------------|---------------------------|
| 3         | Chute |      | 1      | Square-<br>capped | 1        | 11' 0"    | 100"                      | 32"                       |
| 3         | Shate |      |        | Rectangle         | 1        | 11' 10"   | 110"                      | 32"                       |

## **IMPORTANT!!! DO NOT FINALIZE POLE INSTALLATION UNTIL BOARDS ARE ON SITE.**

- Variations in manufacturing can shift pole position slightly. Be sure to measure boards at job site prior to pole installation.