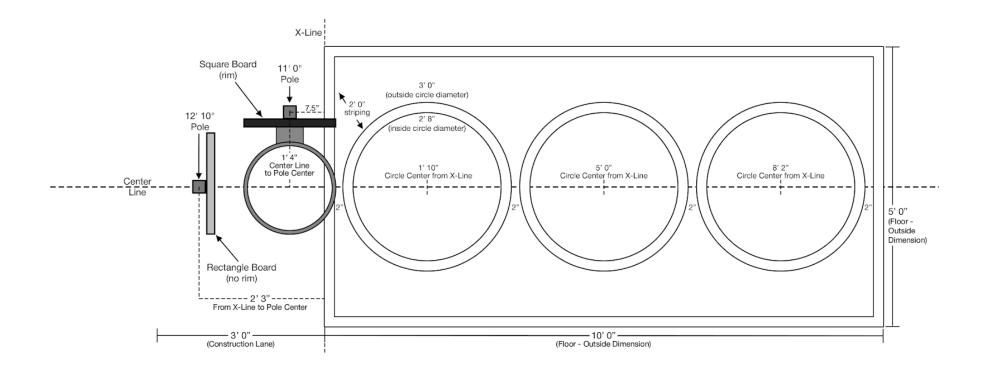

| Station # | Name              | lcon | Boards | Board<br>Shape(s) | Pole Qty | Pole Size | Inches<br>Above<br>Ground | Inches<br>Below<br>Ground |
|-----------|-------------------|------|--------|-------------------|----------|-----------|---------------------------|---------------------------|
| 7         | Bank Back - Left  |      | 1      | Rectangle         | 1        | 12' 10"   | 122"                      | 32"                       |
|           | Dalik Dack - Leit |      | 1      | Square-<br>capped | 1        | 11' 0"    | 100"                      | 32"                       |

#### **IMPORTANT!!! DO NOT FINALIZE POLE INSTALLATION UNTIL BOARDS ARE ON SITE.**

- Variations in manufacturing can shift pole position slightly. Be sure to measure boards at job site prior to pole installation.