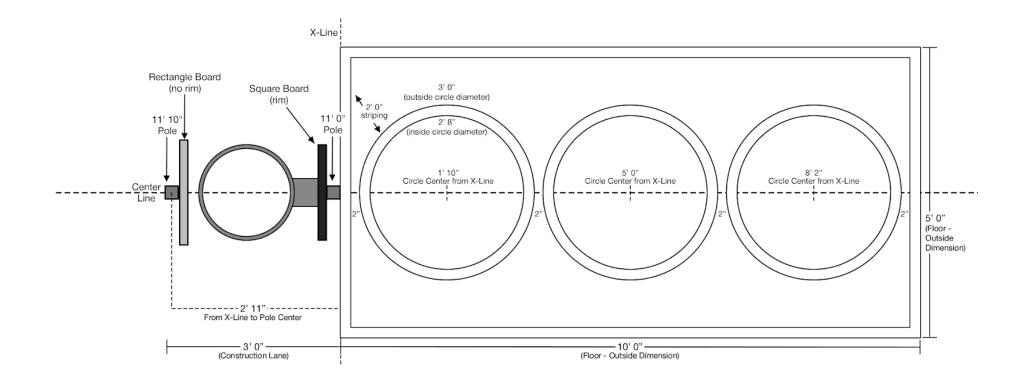

## **IMPORTANT!!! DO NOT FINALIZE POLE INSTALLATION UNTIL BOARDS ARE ON SITE.**

- Variations in manufacturing can shift pole position slightly. Be sure to measure boards at job site prior to pole installation.

- Install pole so there is up to a 2" gap between the face of the rectangle board and the rim mounted to the square board.

| Station # | Name                  | lcon | Boards | Board<br>Shape(s) | Pole Qty | Pole Size | Inches<br>Above<br>Ground | Inches<br>Below<br>Ground |
|-----------|-----------------------|------|--------|-------------------|----------|-----------|---------------------------|---------------------------|
| 5         | Wrap Around -<br>Left |      | 1      | Large Curve       | 2        | 12' 10"   | 122"                      | 32"                       |