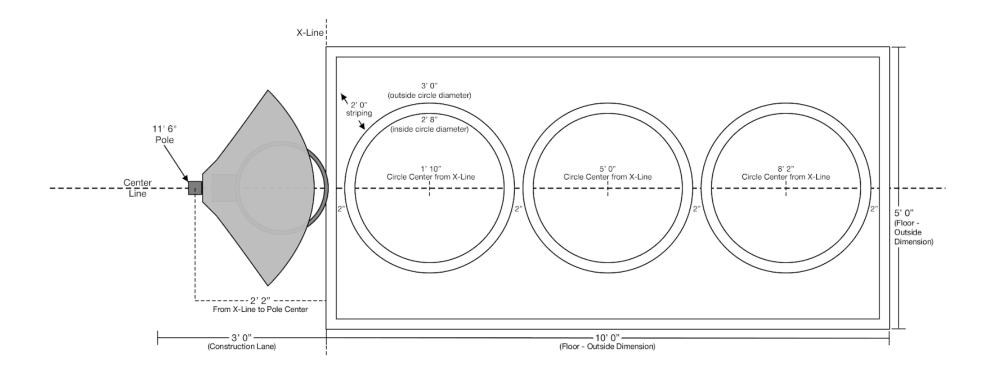

| Station #          | Name      | lcon | Boards | Board<br>Shape(s) | Pole Qty | Pole Size | Inches<br>Above<br>Ground | Inches<br>Below<br>Ground |
|--------------------|-----------|------|--------|-------------------|----------|-----------|---------------------------|---------------------------|
| 14                 | Roll Back |      | 1      | Fan Back          | 1        | 11' 6"    | 106"                      | 32"                       |
| Installation Notes |           |      |        |                   |          |           |                           |                           |

#### Installation Notes IMPORTANT!!! DO NOT FINALIZE POLE INSTALLATION UNTIL BOARDS ARE ON SITE.

- Variations in manufacturing can shift pole position slightly. Be sure to measure boards at job site prior to pole installation.

- Installation can be shifted towards the X-line for Playcourts with a smaller construction lane. Contact Bankshot for alternative floor plans.