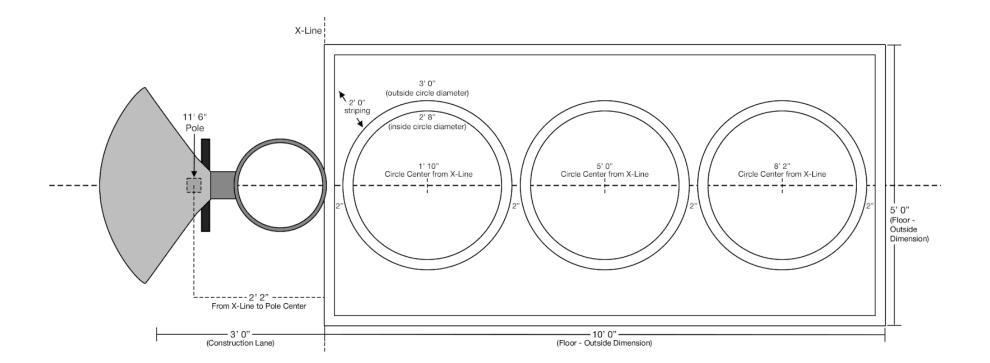

- Installation can be shifted towards the X-line for Playcourts with a smaller construction lane. Contact Bankshot for alternative floor plans.

| Station # | Name | lcon | Boards | Board<br>Shape(s) | Pole Qty | Pole Size | Inches<br>Above<br>Ground | Inches<br>Below<br>Ground |
|-----------|------|------|--------|-------------------|----------|-----------|---------------------------|---------------------------|
| 17        | Any  |      | 1      | Half-Round        | 1        | 12' 10"   | 122"                      | 32"                       |