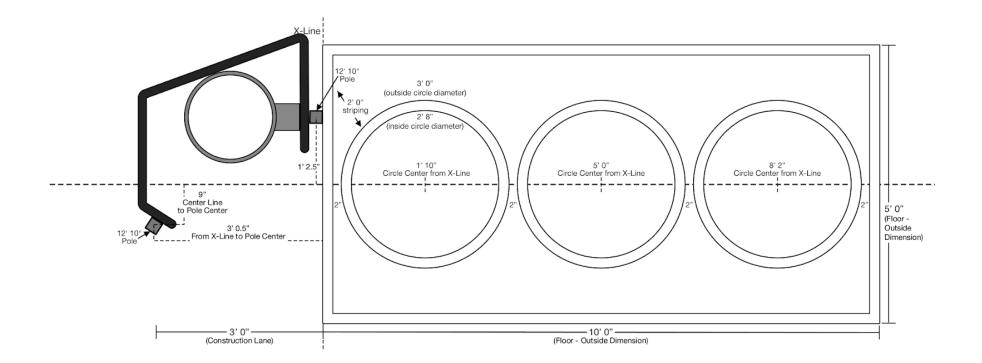

#### Installation Notes IMPORTANT!!! DO NOT FINALIZE POLE INSTALLATION UNTIL BOARDS ARE ON SITE.

- Variations in manufacturing can shift pole position slightly. Be sure to measure boards at job site prior to pole installation.

- Installation can be shifted towards the X-line for Playcourts with a smaller construction lane. Contact Bankshot for alternative floor plans.