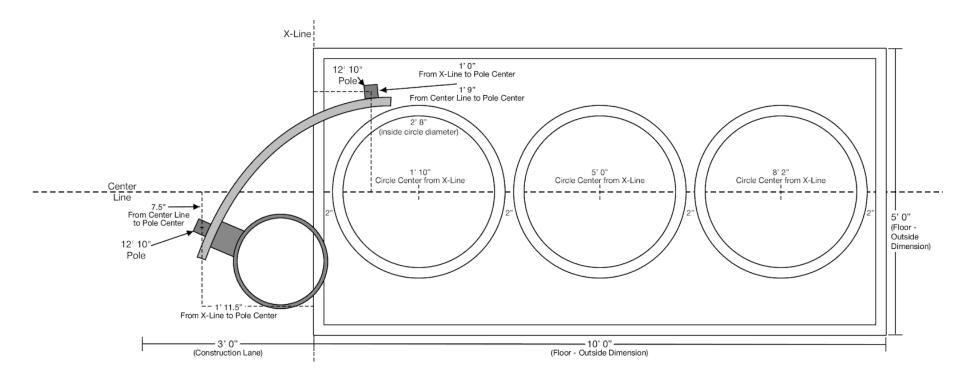

- Install pole so there is up to a 2" gap between the face of the rectangle board and the rim mounted to the square board.

| Station # | Name                  | lcon | Boards | Board<br>Shape(s) | Pole Qty | Pole Size | Inches<br>Above<br>Ground | Inches<br>Below<br>Ground |
|-----------|-----------------------|------|--------|-------------------|----------|-----------|---------------------------|---------------------------|
| 5         | Wrap Around -<br>Left |      | 1      | Large Curve       | 2        | 12' 10"   | 122"                      | 32"                       |

#### Installation Notes IMPORTANT!!! DO NOT FINALIZE POLE INSTALLATION UNTIL BOARDS ARE ON SITE.

- Variations in manufacturing can shift pole position slightly. Be sure to measure boards at job site prior to pole installation.

- Installation can be shifted towards the X-line for Playcourts with a smaller construction lane. Contact Bankshot for alternative floor plans.