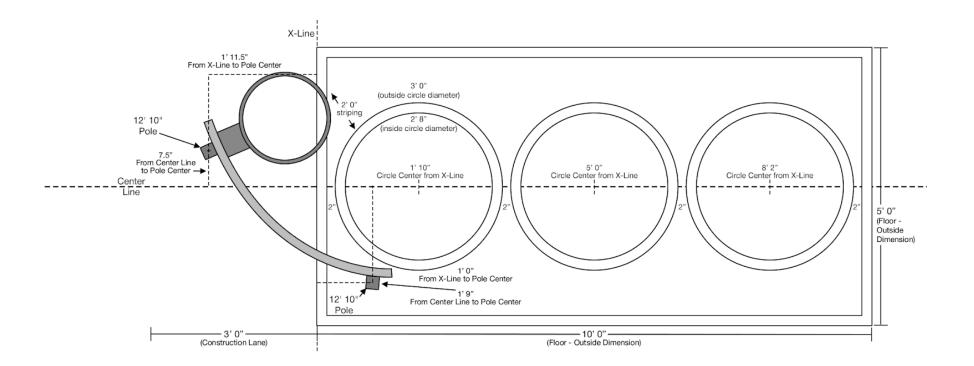

- Install pole so there is up to a 2" gap between the face of the rectangle board and the rim mounted to the square board.

| Station # | Name                  | lcon | Boards | Board<br>Shape(s) | Pole Qty | Pole Size | Inches<br>Above<br>Ground | Inches<br>Below<br>Ground |
|-----------|-----------------------|------|--------|-------------------|----------|-----------|---------------------------|---------------------------|
| 5         | Wrap Around -<br>Left |      | 1      | Large Curve       | 2        | 12' 10"   | 122"                      | 32"                       |

#### **IMPORTANT!!! DO NOT FINALIZE POLE INSTALLATION UNTIL BOARDS ARE ON SITE.**

- Variations in manufacturing can shift pole position slightly. Be sure to measure boards at job site prior to pole installation.

- Adhesive stripe will be provided. Attach stripe so it lines up vertically on board with center line of floor.

| Station # | Name                   | lcon | Boards | Board<br>Shape(s) | Pole Qty | Pole Size | Inches<br>Above<br>Ground | Inches<br>Below<br>Ground |
|-----------|------------------------|------|--------|-------------------|----------|-----------|---------------------------|---------------------------|
| 6         | Wrap Around -<br>Right |      | 1      | Large Curve       | 2        | 12' 10"   | 122"                      | 32"                       |