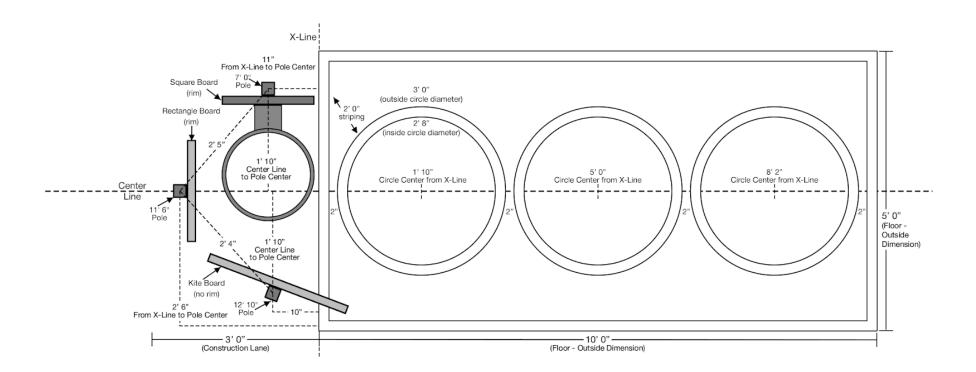

| Station # | Name          | lcon | Boards | Board<br>Shape(s) | Pole Qty | Pole Size | Inches<br>Above<br>Ground | Inches<br>Below<br>Ground |
|-----------|---------------|------|--------|-------------------|----------|-----------|---------------------------|---------------------------|
| 00        |               |      | 1      | Kite              | 1        | 12' 10"   | 122"                      | 32"                       |
| 23        | Double Glance |      | 1      | Rectangle         | 1        | 11' 6"    | 106"                      | 32"                       |
|           |               | ×    | 1      | Square-cap        | 1        | 7' 0"     | 64"                       | 20"                       |

#### IMPORTANT!!! DO NOT FINALIZE POLE INSTALLATION UNTIL BOARDS ARE ON SITE.

- Variations in manufacturing can shift pole position slightly. Be sure to measure boards at job site prior to pole installation.

| Station # | Name       | lcon | Boards | Board<br>Shape(s) | Pole Qty | Pole Size | Inches<br>Above<br>Ground | Inches<br>Below<br>Ground |
|-----------|------------|------|--------|-------------------|----------|-----------|---------------------------|---------------------------|
| 24        | Black Hole |      | 1      | Kite              | 1        | 12' 10"   | 122"                      | 32"                       |
|           |            |      | 1      | Kite              | 1        | 12' 10"   | 122"                      | 32"                       |
|           |            | 100  | 1      | Square-cap        | 1        | 7' 0"     | 64"                       | 20"                       |

#### Installation Notes IMPORTANT!!! DO NOT FINALIZE POLE INSTALLATION UNTIL BOARDS ARE ON SITE.

- Variations in manufacturing can shift pole position slightly. Be sure to measure boards at job site prior to pole installation.