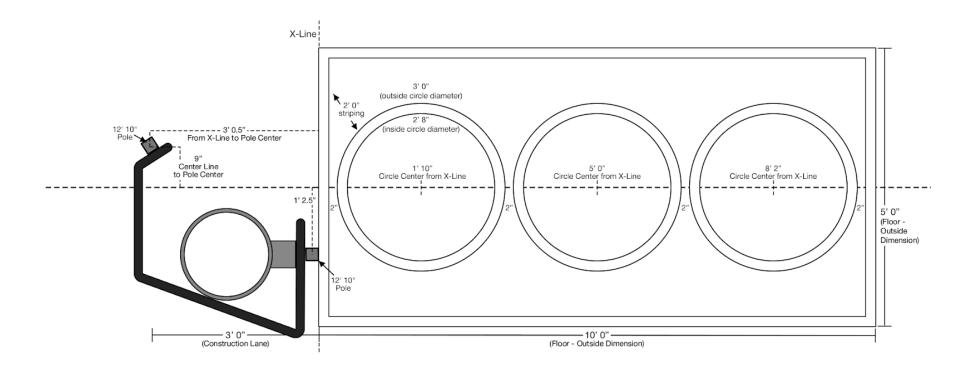

#### Installation Notes IMPORTANT!!! DO NOT FINALIZE POLE INSTALLATION UNTIL BOARDS ARE ON SITE.

- Variations in manufacturing can shift pole position slightly. Be sure to measure boards at job site prior to pole installation.

- Installation can be shifted towards the X-line for Playcourts with a smaller construction lane. Contact Bankshot for alternative floor plans.

| Station # | Name | lcon | Boards | Board<br>Shape(s) | Pole Qty | Pole Size | Inches<br>Above<br>Ground | Inches<br>Below<br>Ground |
|-----------|------|------|--------|-------------------|----------|-----------|---------------------------|---------------------------|
| 17        | Any  |      | 1      | Half-Round        | 1        | 12' 10"   | 122"                      | 32"                       |