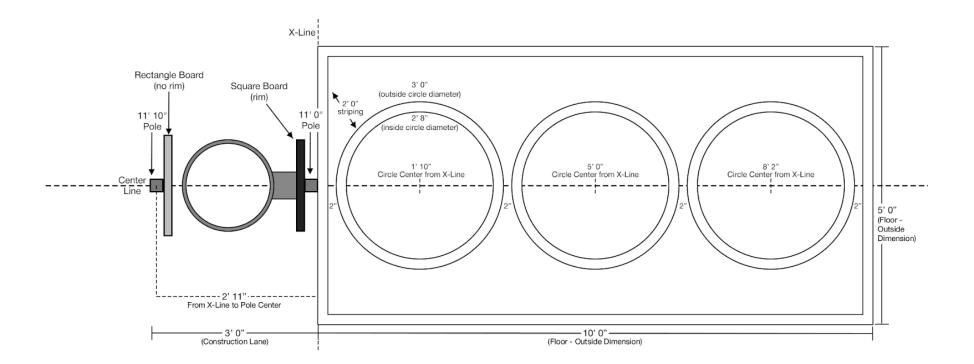

| Station # | Name  | lcon | Boards | Board<br>Shape(s) | Pole Qty | Pole Size | Inches<br>Above<br>Ground | Inches<br>Below<br>Ground |
|-----------|-------|------|--------|-------------------|----------|-----------|---------------------------|---------------------------|
| 3         | Chute |      | 1      | Square-<br>capped | 1        | 11' 0"    | 100"                      | 32"                       |
| 3         | Shate |      |        | Rectangle         | 1        | 11' 10"   | 110"                      | 32"                       |

## **IMPORTANT!!! DO NOT FINALIZE POLE INSTALLATION UNTIL BOARDS ARE ON SITE.**

- Variations in manufacturing can shift pole position slightly. Be sure to measure boards at job site prior to pole installation.

- Install pole so there is up to a 2" gap between the face of the rectangle board and the rim mounted to the square board.

| Station # | Name                  | lcon | Boards | Board<br>Shape(s) | Pole Qty | Pole Size | Inches<br>Above<br>Ground | Inches<br>Below<br>Ground |
|-----------|-----------------------|------|--------|-------------------|----------|-----------|---------------------------|---------------------------|
| 5         | Wrap Around -<br>Left |      | 1      | Large Curve       | 2        | 12' 10"   | 122"                      | 32"                       |