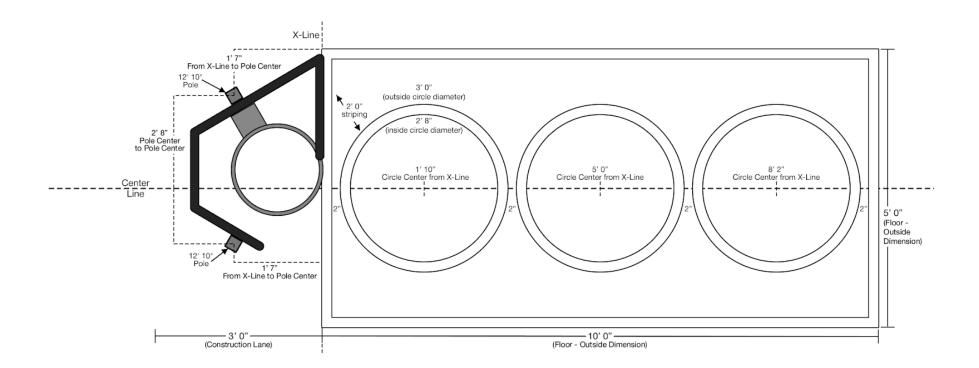

- Installation can be shifted towards the X-line for Playcourts with a smaller construction lane. Contact Bankshot for alternative floor plans.