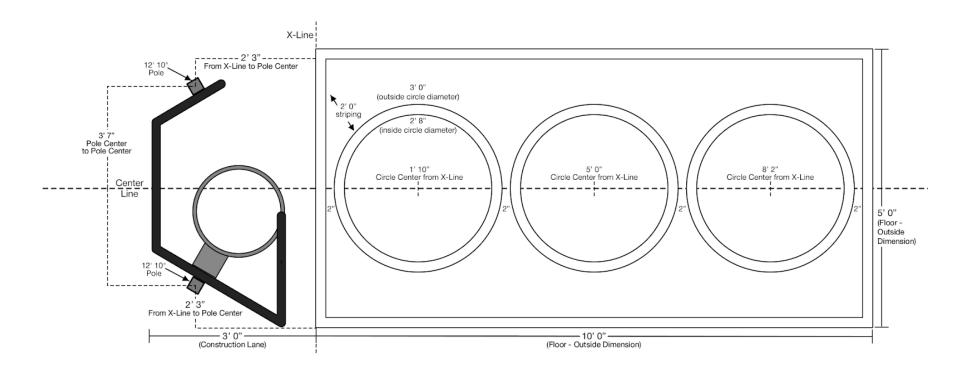

| Station # | Name                     | lcon | Boards | Board<br>Shape(s)  | Pole Qty | Pole Size | Inches<br>Above<br>Ground | Inches<br>Below<br>Ground |
|-----------|--------------------------|------|--------|--------------------|----------|-----------|---------------------------|---------------------------|
| 9         | Ricochet Large -<br>Left |      | 1      | Flap Upper<br>Left | 2        | 12' 10"   | 122"                      | 32"                       |

#### Installation Notes IMPORTANT!!! DO NOT FINALIZE POLE INSTALLATION UNTIL BOARDS ARE ON SITE.

- Variations in manufacturing can shift pole position slightly. Be sure to measure boards at job site prior to pole installation.