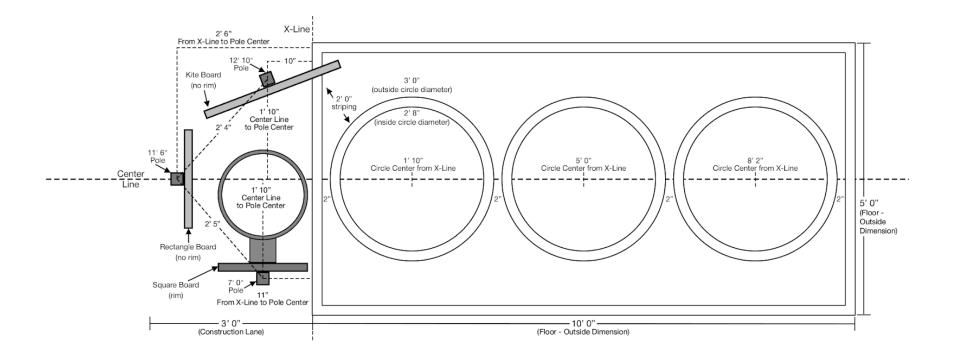

- Square Slide Down should be mounted so that the rim is 5' from Playcourt Surface.

| Station # | Name             | lcon | Boards | Board<br>Shape(s) | Pole Qty | Pole Size | Inches<br>Above<br>Ground | Inches<br>Below<br>Ground |
|-----------|------------------|------|--------|-------------------|----------|-----------|---------------------------|---------------------------|
|           | <b>22</b> Glance |      | 1      | Kite              | 1        | 12' 10"   | 122"                      | 32"                       |
| 22        |                  |      | 1      | Rectangle         | 1        | 11' 6"    | 106"                      | 32"                       |
|           |                  |      | 1      | Square-cap        | 1        | 7' 0"     | 64"                       | 20"                       |

#### IMPORTANT!!! DO NOT FINALIZE POLE INSTALLATION UNTIL BOARDS ARE ON SITE.

- Variations in manufacturing can shift pole position slightly. Be sure to measure boards at job site prior to pole installation.