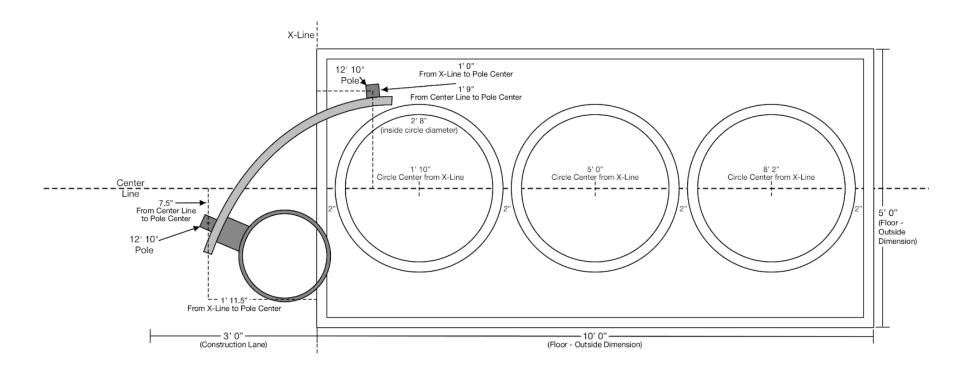

#### IMPORTANT!!! DO NOT FINALIZE POLE INSTALLATION UNTIL BOARDS ARE ON SITE.

- Variations in manufacturing can shift pole position slightly. Be sure to measure boards at job site prior to pole installation.

- Adhesive stripe will be provided. Attach stripe so it lines up vertically on board with center line of floor.

| Station # | Name                   | lcon | Boards | Board<br>Shape(s) | Pole Qty | Pole Size | Inches<br>Above<br>Ground | Inches<br>Below<br>Ground |
|-----------|------------------------|------|--------|-------------------|----------|-----------|---------------------------|---------------------------|
| 20        | Wrap Around -<br>Right |      | 1      | Large Curve       | 2        | 12' 10"   | 122"                      | 32"                       |