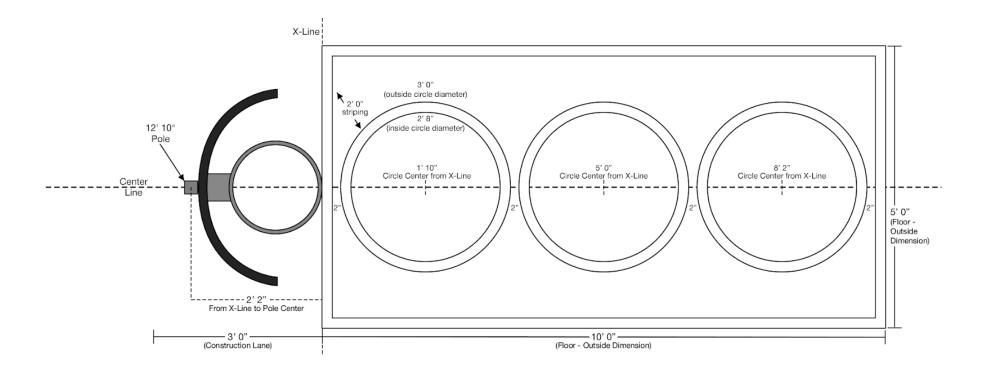

#### Installation Notes IMPORTANT!!! DO NOT FINALIZE POLE INSTALLATION UNTIL BOARDS ARE ON SITE.

- Variations in manufacturing can shift pole position slightly. Be sure to measure boards at job site prior to pole installation.

- Installation can be shifted towards the X-line for Playcourts with a smaller construction lane. Contact Bankshot for alternative floor plans.

| Station # | Name | lcon | Boards | Board<br>Shape(s) | Pole Qty | Pole Size | Inches<br>Above<br>Ground | Inches<br>Below<br>Ground |
|-----------|------|------|--------|-------------------|----------|-----------|---------------------------|---------------------------|
| 17        | Any  |      | 1      | Half-Round        | 1        | 12' 10"   | 122"                      | 32"                       |