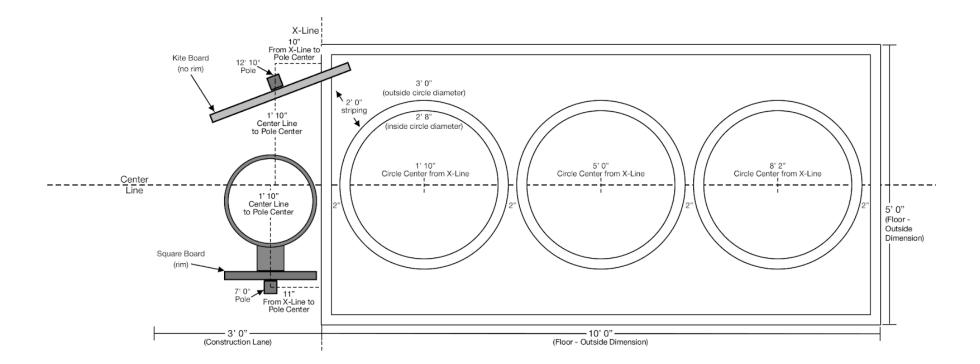

#### Installation Notes IMPORTANT!!! DO NOT FINALIZE POLE INSTALLATION UNTIL BOARDS ARE ON SITE.

- Variations in manufacturing can shift pole position slightly. Be sure to measure boards at job site prior to pole installation.

- Installation can be shifted towards the X-line for Playcourts with a smaller construction lane. Contact Bankshot for alternative floor plans.