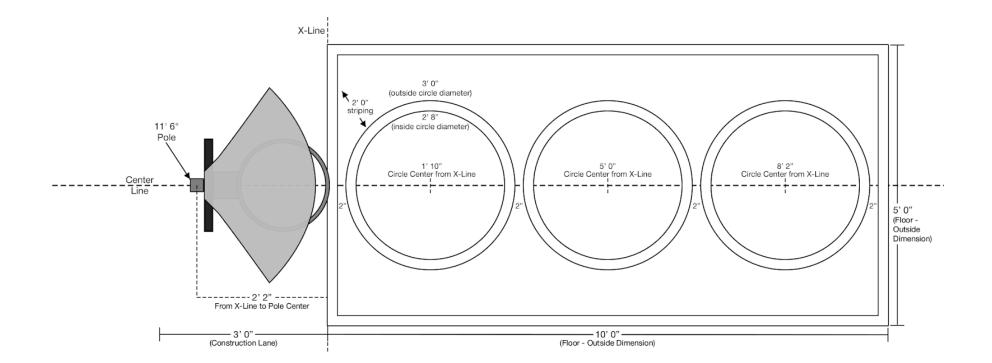

| Station # | Name                | lcon | Boards | Board<br>Shape(s) | Pole Qty | Pole Size | Inches<br>Above<br>Ground | Inches<br>Below<br>Ground |
|-----------|---------------------|------|--------|-------------------|----------|-----------|---------------------------|---------------------------|
| 11        | Double Bank<br>Down |      | 1      | Fan Forward       | 1        | 11' 6"    | 106"                      | 32"                       |
|           |                     |      | 1      | Square Slide-I    | Down     |           |                           |                           |

- Square Slide Down should be mounted so that the rim is 5' from Playcourt Surface.

|  | Station # | Name               | lcon       | Boards | Board<br>Shape(s) | Pole Qty | Pole Size | Inches<br>Above<br>Ground | Inches<br>Below<br>Ground |
|--|-----------|--------------------|------------|--------|-------------------|----------|-----------|---------------------------|---------------------------|
|  | 12        | Slant Back - Right | $\bigcirc$ | 1      | Kite              | 1        | 12' 10"   | 122"                      | 32"                       |
|  |           |                    | W          | 1      | Square-<br>capped | 1        | 7' 0"     | 64"                       | 20"                       |