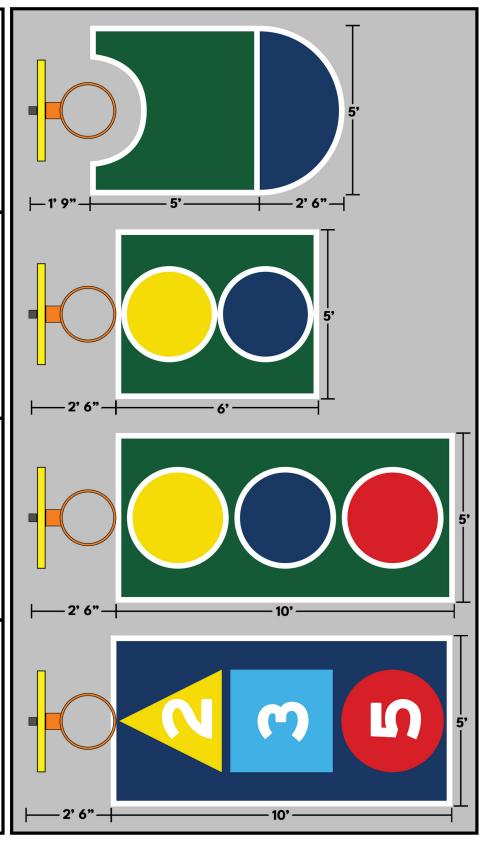

### Bankshot Playcourt Floor Design Ideas

This floor design is shaped like a traditional basketball court "key" and can be sized to fit your space.

Players can be creative, trying shots from anywhere in the "key."

The simple two position scoring is fun for single or group play.

This layout is ideal for smaller spaces, offering a smaller footprint so stations can be spaced more closely together.

The two position scoring offers simpler scoring and faster play.

This inclusive design is great for any age or ability, and works well for solo or group play!

With a colorful design, the three shooting positions offer increasing challenge and fun to each game.

The outer green area can be sized up or down to fit your space.

The primary colors appeal to people of all ages and abilitities.

Featuring both shapes and scores, this design works for any style of game; solo play, group play, or even leagues and tournaments.

The colors and shapes are bright and bold, and can also be matched to your location's specific style or theme.