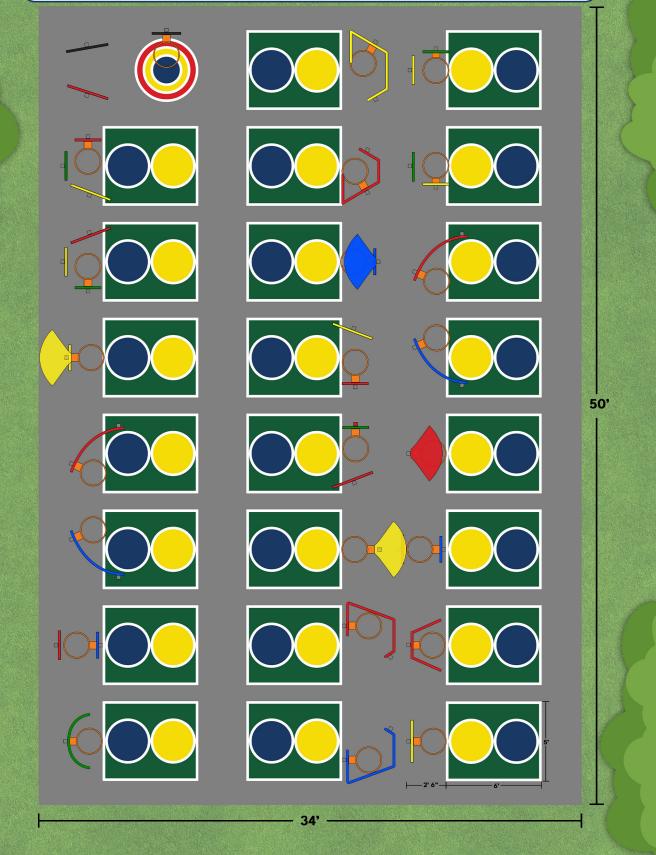

WART MIM

NO

24 Station Playcourt - Layout Options

3 inch square structural tubing, 3/16ths of an inch wall thickness. [also called "carbon steel boxed tubing, welded seam"]

Note: This is our standard station selection sequence for this layout. Colors and sequence may vary, and can be tailored to your specific location and community.