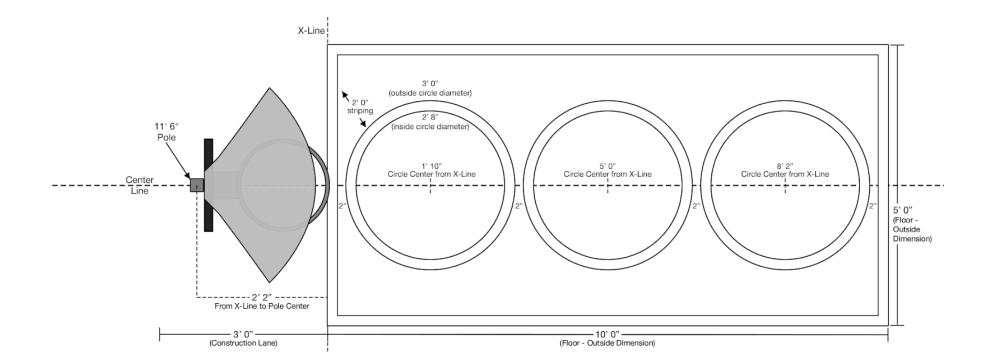

# **6 Station Playcourt - Station List**

| Station # | Name                   | lcon | Boards                                                     | Board<br>Shape(s)             | Pole<br>Qty | Pole<br>Size      | Inches<br>Above<br>Ground | Inches<br>Below<br>Ground |
|-----------|------------------------|------|------------------------------------------------------------|-------------------------------|-------------|-------------------|---------------------------|---------------------------|
| 1         | Any                    | 1    | 1                                                          | Half-Round                    | 1           | 12' 10"           | 122"                      | 32"                       |
| 2         | Double<br>Bank<br>Down |      | <ol> <li>Fan Forward</li> <li>Square Slide-Down</li> </ol> |                               | 1           | 11' 6"            | 106"                      | 32"                       |
| 3         | Bank Back<br>- Left    |      | 1 Rectangle<br>1 Square-capped                             |                               | 1<br>1      | 12' 10"<br>11' O' | 122"<br>100"              | 32"<br>32"                |
| 4         | Chute                  |      | 1<br>1                                                     | Square-capped<br>Rectangle    | 1<br>1      | 11' O'<br>11' 10" | 100"<br>110"              | 32"<br>32"                |
| 5         | Either                 |      | 1 3-Panel                                                  |                               | 1           | 12' 10"           | 122"                      | 32"                       |
| 6         | Double<br>Roll Back    |      | 1<br>1                                                     | Fan Back<br>Square Slide-Down | 1           | 11' 6"            | 106"                      | 32"                       |

| Station # | Name                | lcon | Boards | Board<br>Shape(s) | Pole Qty | Pole Size | Inches<br>Above<br>Ground | Inches<br>Below<br>Ground |
|-----------|---------------------|------|--------|-------------------|----------|-----------|---------------------------|---------------------------|
|           | Double Bank<br>Down |      | 1      | Fan Forward       | 1        | 11' 6"    | 106"                      | 32"                       |
|           |                     |      | 1      | Square Slide-I    |          |           |                           |                           |