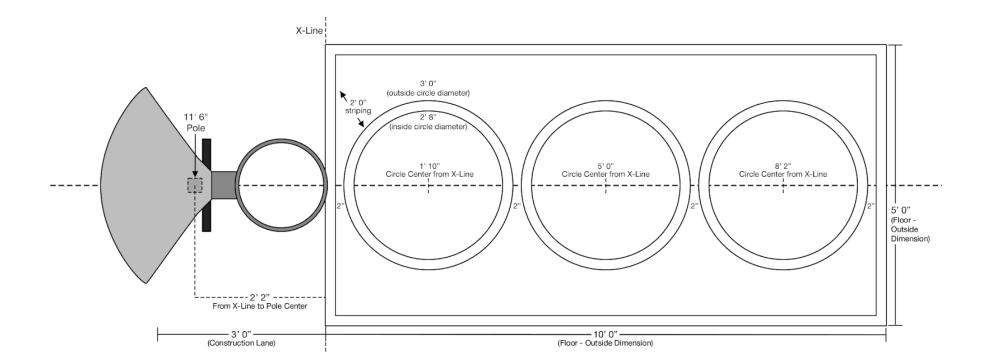

| Station # | Name                | lcon | Boards | Board<br>Shape(s) | Pole Qty | Pole Size | Inches<br>Above<br>Ground | Inches<br>Below<br>Ground |
|-----------|---------------------|------|--------|-------------------|----------|-----------|---------------------------|---------------------------|
|           | Double Bank<br>Down |      | 1      | Fan Forward       | 1        | 11' 6"    | 106"                      | 32"                       |
|           |                     |      | 1      | Square Slide-I    |          |           |                           |                           |