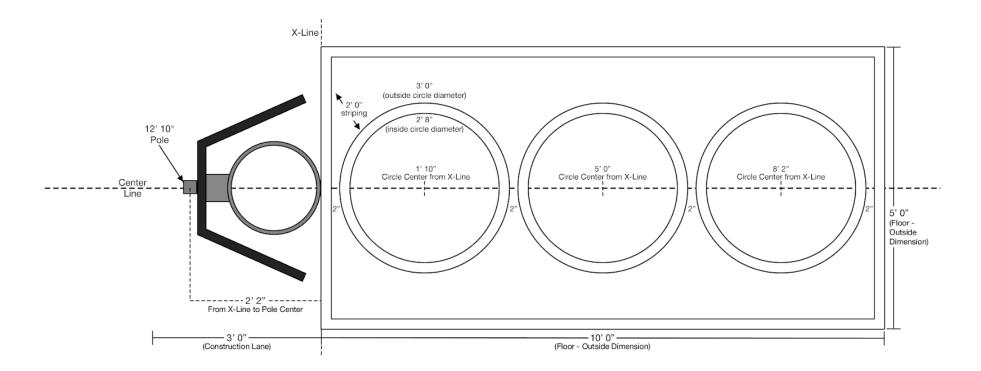

| Station # | Name | lcon | Boards | Board<br>Shape(s) | Pole Qty | Pole Size | Inches<br>Above<br>Ground | Inches<br>Below<br>Ground |
|-----------|------|------|--------|-------------------|----------|-----------|---------------------------|---------------------------|
| 1         | Any  |      | 1      | Half-Round        | 1        | 12' 10"   | 122"                      | 32"                       |