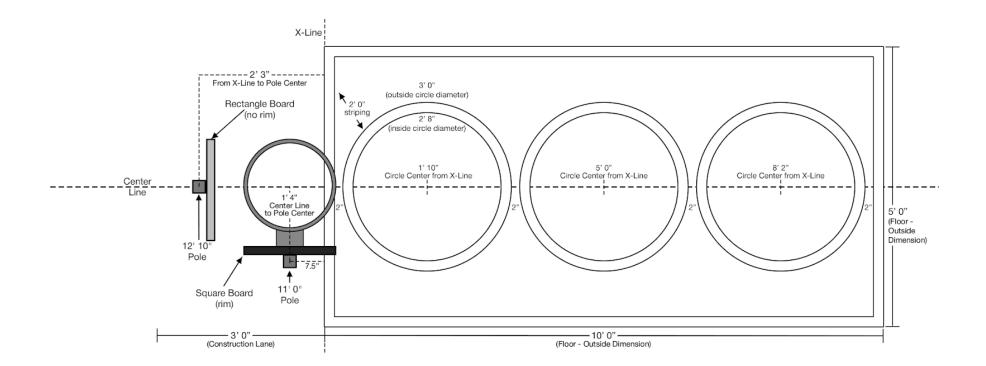

## **Installation Notes**

- Square Slide Down should be mounted so that the rim is 5' from Playcourt Surface.

| Station # | Name             | lcon | Boards | Board<br>Shape(s) | Pole Qty | Pole Size | Inches<br>Above<br>Ground | Inches<br>Below<br>Ground |
|-----------|------------------|------|--------|-------------------|----------|-----------|---------------------------|---------------------------|
| 2         | Bank Back - Left |      | 1      | Rectangle         | 1        | 12' 10"   | 122"                      | 32"                       |
| 3         |                  |      | 1      | Square-<br>capped | 1        | 11' 0"    | 100"                      | 32"                       |

- Install pole so there is up to a 2" gap between the face of the rectangle board and the rim mounted to the square board.

| Station # | Name   | lcon | Boards | Board<br>Shape(s) | Pole Qty | Pole Size | Inches<br>Above<br>Ground | Inches<br>Below<br>Ground |
|-----------|--------|------|--------|-------------------|----------|-----------|---------------------------|---------------------------|
| 5         | Either |      | 1      | 3-Panel           | 1        | 12' 10"   | 122"                      | 32"                       |