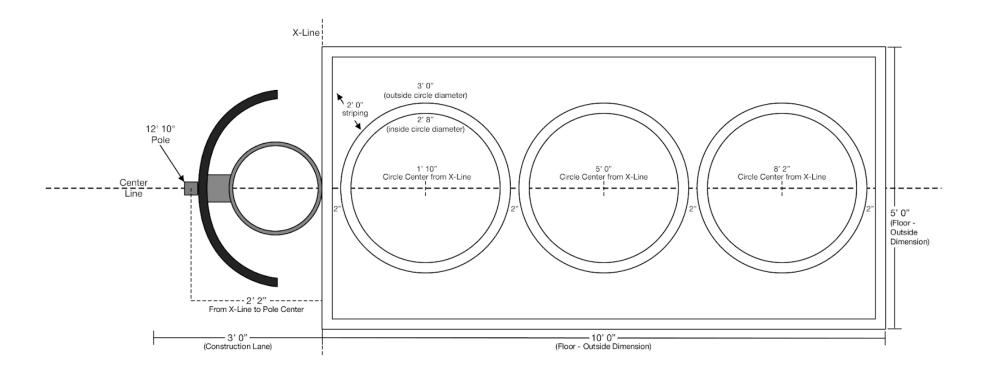

# **6 Station Playcourt - Station List**

| Station # | Name                   | lcon | Boards                                                     | Board<br>Shape(s)             | Pole<br>Qty | Pole<br>Size      | Inches<br>Above<br>Ground | Inches<br>Below<br>Ground |
|-----------|------------------------|------|------------------------------------------------------------|-------------------------------|-------------|-------------------|---------------------------|---------------------------|
| 1         | Any                    | 1    | 1                                                          | Half-Round                    | 1           | 12' 10"           | 122"                      | 32"                       |
| 2         | Double<br>Bank<br>Down |      | <ol> <li>Fan Forward</li> <li>Square Slide-Down</li> </ol> |                               | 1           | 11' 6"            | 106"                      | 32"                       |
| 3         | Bank Back<br>- Left    |      | 1 Rectangle<br>1 Square-capped                             |                               | 1<br>1      | 12' 10"<br>11' O' | 122"<br>100"              | 32"<br>32"                |
| 4         | Chute                  |      | 1<br>1                                                     | Square-capped<br>Rectangle    | 1<br>1      | 11' O'<br>11' 10" | 100"<br>110"              | 32"<br>32"                |
| 5         | Either                 |      | 1 3-Panel                                                  |                               | 1           | 12' 10"           | 122"                      | 32"                       |
| 6         | Double<br>Roll Back    |      | 1<br>1                                                     | Fan Back<br>Square Slide-Down | 1           | 11' 6"            | 106"                      | 32"                       |

| Station # | Name | lcon | Boards | Board<br>Shape(s) | Pole Qty | Pole Size | Inches<br>Above<br>Ground | Inches<br>Below<br>Ground |
|-----------|------|------|--------|-------------------|----------|-----------|---------------------------|---------------------------|
| 1         | Any  |      | 1      | Half-Round        | 1        | 12' 10"   | 122"                      | 32"                       |