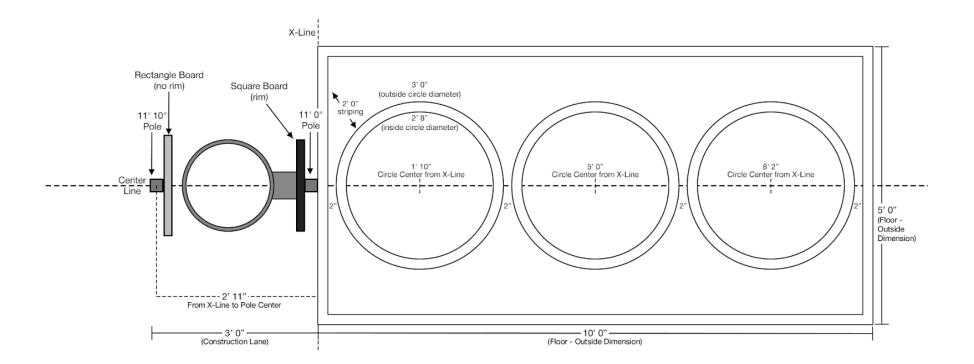

## **Installation Notes**

- Square Slide Down should be mounted so that the rim is 5' from Playcourt Surface.

| Station # | Name             | lcon | Boards | Board<br>Shape(s) | Pole Qty | Pole Size | Inches<br>Above<br>Ground | Inches<br>Below<br>Ground |
|-----------|------------------|------|--------|-------------------|----------|-----------|---------------------------|---------------------------|
| 2         | Bank Back - Left |      | 1      | Rectangle         | 1        | 12' 10"   | 122"                      | 32"                       |
| 3         |                  |      | 1      | Square-<br>capped | 1        | 11' 0"    | 100"                      | 32"                       |