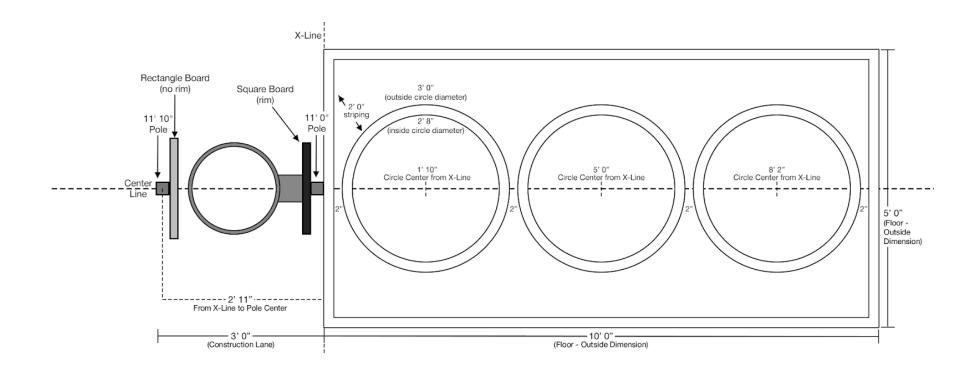

- Square Slide Down should be mounted so that the rim is 5' from Playcourt Surface.

Bankshot Sports

| Station # | Name  | lcon | Boards | Board<br>Shape(s) | Pole Qty | Pole Size | Inches<br>Above<br>Ground | Inches<br>Below<br>Ground |
|-----------|-------|------|--------|-------------------|----------|-----------|---------------------------|---------------------------|
| 5         | Chute |      | 1      | Square-<br>capped | 1        | 11' 0"    | 100"                      | 32"                       |
| 5         | Onate |      |        | Rectangle         | 1        | 11' 10"   | 110"                      | 32"                       |

## IMPORTANT!!! DO NOT FINALIZE POLE INSTALLATION UNTIL BOARDS ARE ON SITE.

- Variations in manufacturing can shift pole position slightly. Be sure to measure boards at job site prior to pole installation.
- Install pole so there is up to a 2" gap between the face of the rectangle board and the rim mounted to the square board.