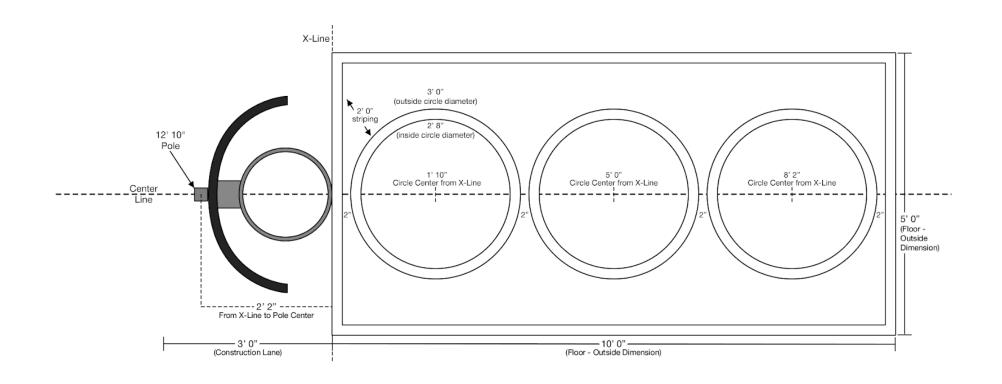

| Station # | Name                | lcon | Boards | Board<br>Shape(s) | Pole Qty | Pole Size | Inches<br>Above<br>Ground | Inches<br>Below<br>Ground |
|-----------|---------------------|------|--------|-------------------|----------|-----------|---------------------------|---------------------------|
| 2         | Double Bank<br>Down |      | 1      | Fan Forward       | 1        | 11' 6"    | 106"                      | 32"                       |
|           |                     |      | 1      | Square Slide-Down |          |           |                           |                           |

- Square Slide Down should be mounted so that the rim is 5' from Playcourt Surface.

3

| Station # | Name             | lcon | Boards | Board<br>Shape(s) | Pole Qty | Pole Size | Inches<br>Above<br>Ground | Inches<br>Below<br>Ground |
|-----------|------------------|------|--------|-------------------|----------|-----------|---------------------------|---------------------------|
| 4         | Double Roll Back |      | 1      | Fan Back          | 1        | 11' 6"    | 106"                      | 32"                       |
|           | Double Non Buck  |      | 1      | Square Slide-I    | 1        |           |                           |                           |