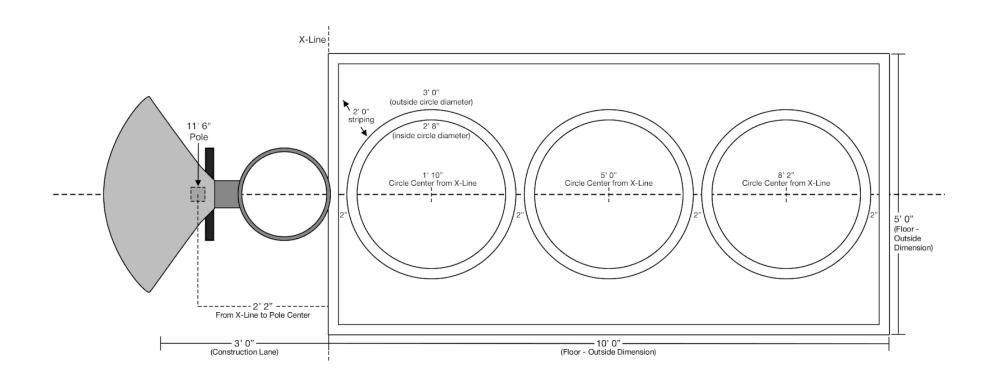

Bankshot Sports

6

| Station # | Name              | lcon | Boards | Board<br>Shape(s) | Pole Qty | Pole Size | Inches<br>Above<br>Ground | Inches<br>Below<br>Ground |
|-----------|-------------------|------|--------|-------------------|----------|-----------|---------------------------|---------------------------|
| 7         | Class Book Loft   |      | 1      | Kite              | 1        | 12' 10"   | 122"                      | 32"                       |
| 7         | Slant Back - Left |      | 1      | Square-cappe      | 1        | 7' 0"     | 64"                       | 20"                       |

#### IMPORTANT!!! DO NOT FINALIZE POLE INSTALLATION UNTIL BOARDS ARE ON SITE.

- Square Capped board should be mounted so that the rim is 5' above Playcourt Surface.

Bankshot Sports

7

| Station # | Name       | lcon     | Boards | Board<br>Shape(s) | Pole Qty | Pole Size | Inches<br>Above<br>Ground | Inches<br>Below<br>Ground |
|-----------|------------|----------|--------|-------------------|----------|-----------|---------------------------|---------------------------|
| 8         | Black Hole |          | 1      | Kite              | 1        | 12' 10"   | 122"                      | 32"                       |
|           |            |          | 1      | Kite              | 1        | 12' 10"   | 122"                      | 32"                       |
|           |            | <b>™</b> | 1      | Square-cap        | 1        | 7' 0"     | 64"                       | 20"                       |