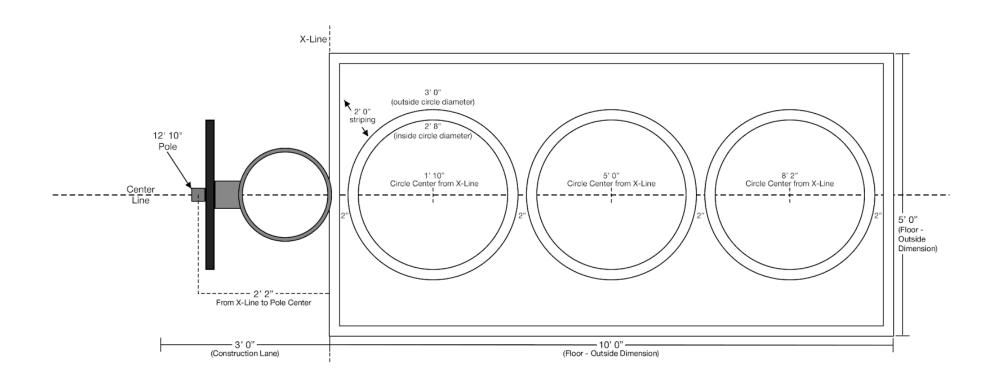

| Station # | Name          | lcon | Boards | Board<br>Shape(s) | Pole Qty | Pole Size | Inches<br>Above<br>Ground | Inches<br>Below<br>Ground |
|-----------|---------------|------|--------|-------------------|----------|-----------|---------------------------|---------------------------|
| 1         | Straight Away |      | 1      | Kite              | 1        | 12' 10"   | 122"                      | 32"                       |