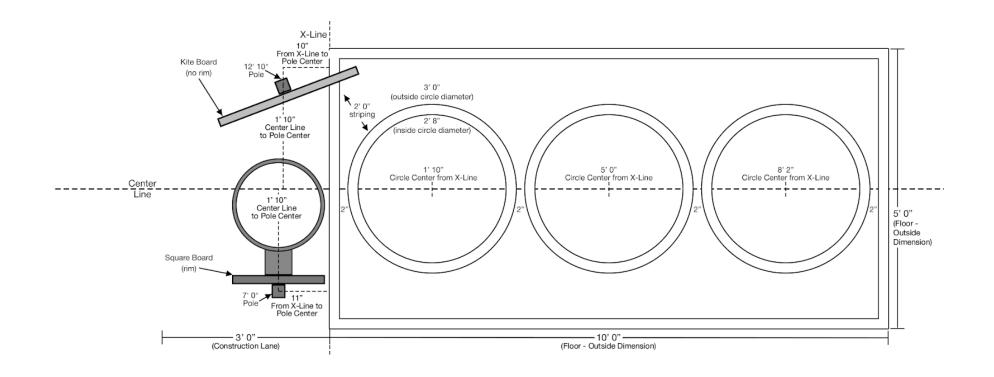

Bankshot Sports

6

| Station # | Name              | lcon | Boards | Board<br>Shape(s) | Pole Qty | Pole Size | Inches<br>Above<br>Ground | Inches<br>Below<br>Ground |
|-----------|-------------------|------|--------|-------------------|----------|-----------|---------------------------|---------------------------|
| 7         | Class Book Loft   |      | 1      | Kite              | 1        | 12' 10"   | 122"                      | 32"                       |
| 7         | Slant Back - Left |      | 1      | Square-cappe      | 1        | 7' 0"     | 64"                       | 20"                       |

#### IMPORTANT!!! DO NOT FINALIZE POLE INSTALLATION UNTIL BOARDS ARE ON SITE.

- Square Capped board should be mounted so that the rim is 5' above Playcourt Surface.

Bankshot Sports

7

| Station # | Name       | lcon     | Boards | Board<br>Shape(s) | Pole Qty | Pole Size | Inches<br>Above<br>Ground | Inches<br>Below<br>Ground |
|-----------|------------|----------|--------|-------------------|----------|-----------|---------------------------|---------------------------|
| 8         | Black Hole |          | 1      | Kite              | 1        | 12' 10"   | 122"                      | 32"                       |
|           |            |          | 1      | Kite              | 1        | 12' 10"   | 122"                      | 32"                       |
|           |            | <b>™</b> | 1      | Square-cap        | 1        | 7' 0"     | 64"                       | 20"                       |