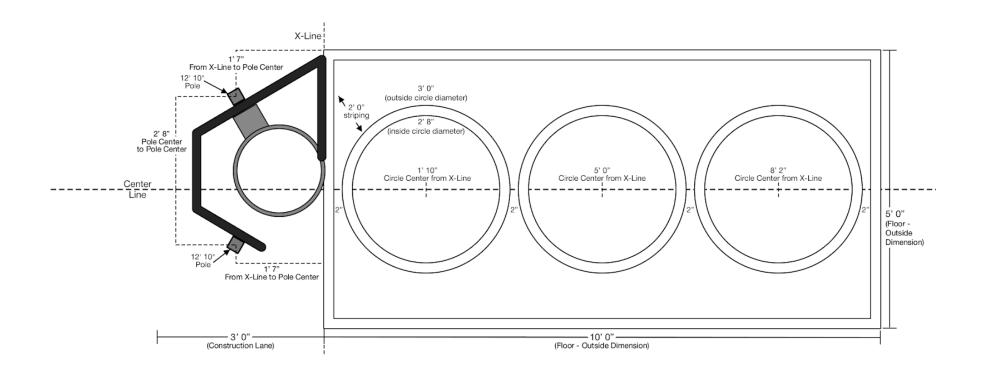

Bankshot Sports 5

| Station # | Name                      | lcon | Boards | Board<br>Shape(s) | Pole Qty | Pole Size | Inches<br>Above<br>Ground | Inches<br>Below<br>Ground |
|-----------|---------------------------|------|--------|-------------------|----------|-----------|---------------------------|---------------------------|
| 6         | Ricochet Small -<br>Right |      | 1      | Flap Upper Ri     | 2        | 12' 10"   | 122"                      | 32"                       |

#### IMPORTANT!!! DO NOT FINALIZE POLE INSTALLATION UNTIL BOARDS ARE ON SITE.

- Variations in manufacturing can shift pole position slightly. Be sure to measure boards at job site prior to pole installation.
- This board has the flap on the top right.