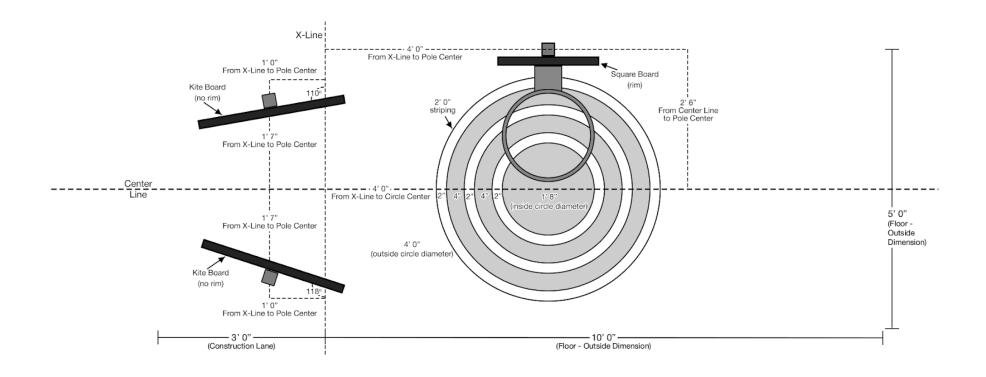

#### IMPORTANT!!! DO NOT FINALIZE POLE INSTALLATION UNTIL BOARDS ARE ON SITE.

- Square Capped board should be mounted so that the rim is 5' above Playcourt Surface.

Bankshot Sports

7

| Station # | Name       | lcon     | Boards | Board<br>Shape(s) | Pole Qty | Pole Size | Inches<br>Above<br>Ground | Inches<br>Below<br>Ground |
|-----------|------------|----------|--------|-------------------|----------|-----------|---------------------------|---------------------------|
| 8         | Black Hole |          | 1      | Kite              | 1        | 12' 10"   | 122"                      | 32"                       |
|           |            |          | 1      | Kite              | 1        | 12' 10"   | 122"                      | 32"                       |
|           |            | <b>™</b> | 1      | Square-cap        | 1        | 7' 0"     | 64"                       | 20"                       |

#### IMPORTANT!!! DO NOT FINALIZE POLE INSTALLATION UNTIL BOARDS ARE ON SITE.

- Variations in manufacturing can shift pole position slightly. Be sure to measure boards at job site prior to pole installation.

Bankshot Sports 8