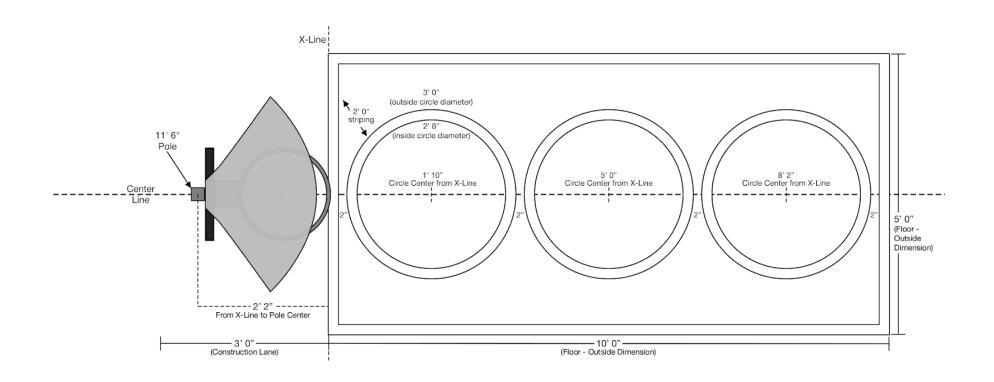

Bankshot Sports

6

| Station # | Name              | lcon | Boards | Board<br>Shape(s) | Pole Qty | Pole Size | Inches<br>Above<br>Ground | Inches<br>Below<br>Ground |
|-----------|-------------------|------|--------|-------------------|----------|-----------|---------------------------|---------------------------|
| 7         | Class Book Loft   |      | 1      | Kite              | 1        | 12' 10"   | 122"                      | 32"                       |
| 7         | Slant Back - Left |      | 1      | Square-cappe      | 1        | 7' 0"     | 64"                       | 20"                       |

#### IMPORTANT!!! DO NOT FINALIZE POLE INSTALLATION UNTIL BOARDS ARE ON SITE.

- Square Capped board should be mounted so that the rim is 5' above Playcourt Surface.

Bankshot Sports

7

| Station # | Name       | lcon     | Boards | Board<br>Shape(s) | Pole Qty | Pole Size | Inches<br>Above<br>Ground | Inches<br>Below<br>Ground |
|-----------|------------|----------|--------|-------------------|----------|-----------|---------------------------|---------------------------|
| 8         | Black Hole |          | 1      | Kite              | 1        | 12' 10"   | 122"                      | 32"                       |
|           |            |          | 1      | Kite              | 1        | 12' 10"   | 122"                      | 32"                       |
|           |            | <b>™</b> | 1      | Square-cap        | 1        | 7' 0"     | 64"                       | 20"                       |