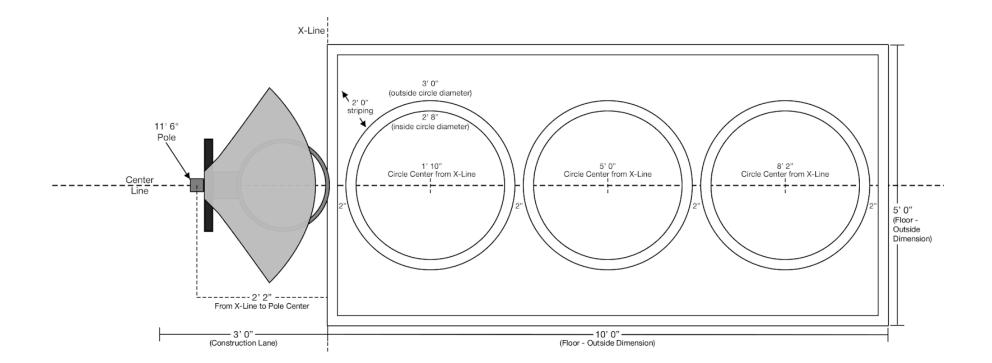

Note: This is our standard station selection sequence for this layout. Colors and sequence may vary, and can be tailored to your specific location and community.

| Station | # Name        | lcon | Boards | Board<br>Shape(s) | Pole Qty | Pole Size | Inches<br>Above<br>Ground | Inches<br>Below<br>Ground |
|---------|---------------|------|--------|-------------------|----------|-----------|---------------------------|---------------------------|
| 1       | Straight Away |      | 1      | Kite              | 1        | 12' 10"   | 122"                      | 32"                       |

| Station # | Name | lcon | Boards | Board<br>Shape(s) | Pole Qty | Pole Size | Inches<br>Above<br>Ground | Inches<br>Below<br>Ground |
|-----------|------|------|--------|-------------------|----------|-----------|---------------------------|---------------------------|
| 2         | Any  |      | 1      | Half-Round        | 1        | 12' 10"   | 122"                      | 32"                       |

| Station # | Name        | lcon | Boards | Board<br>Shape(s) | Pole Qty | Pole Size | Inches<br>Above<br>Ground | Inches<br>Below<br>Ground |
|-----------|-------------|------|--------|-------------------|----------|-----------|---------------------------|---------------------------|
| 3         | Double Bank |      | 1      | Fan Forward       | 1        | 11' 6"    | 106"                      | 32"                       |
|           | Down        |      | 1      | Square Slide-I    | Down     |           |                           |                           |