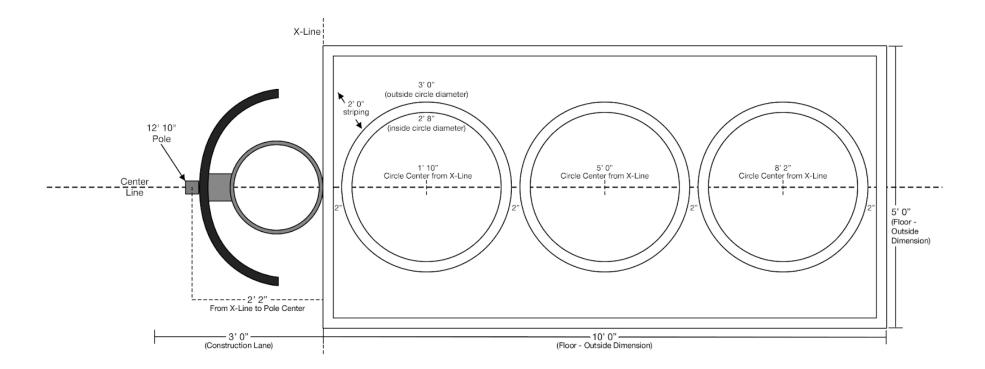

### IMPORTANT!!! DO NOT FINALIZE POLE INSTALLATION UNTIL BOARDS ARE ON SITE.

- Variations in manufacturing can shift pole position slightly. Be sure to measure boards at job site prior to pole installation.