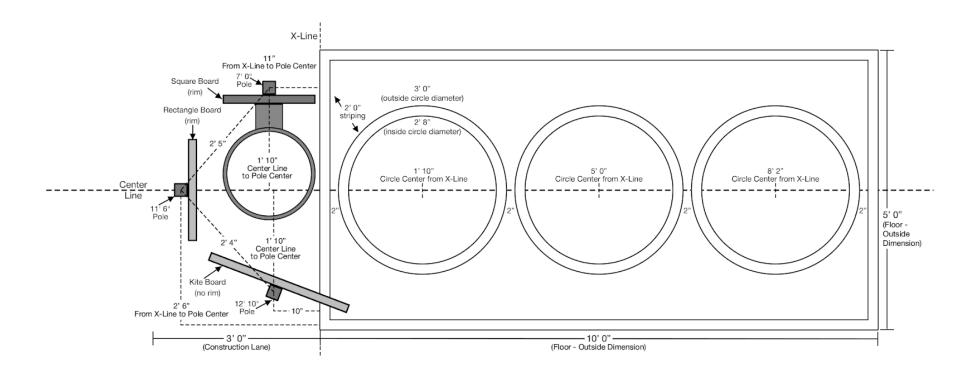

| Station # | Name          | lcon | Boards | Board<br>Shape(s) | Pole Qty | Pole Size | Inches<br>Above<br>Ground | Inches<br>Below<br>Ground |
|-----------|---------------|------|--------|-------------------|----------|-----------|---------------------------|---------------------------|
| 8         |               |      | 1      | Kite              | 1        | 12' 10"   | 122"                      | 32"                       |
|           | Double Glance |      | 1      | Rectangle         | 1        | 11' 6"    | 106"                      | 32"                       |
|           |               | W.   | 1      | Square-cap        | 1        | 7' 0"     | 64"                       | 20"                       |