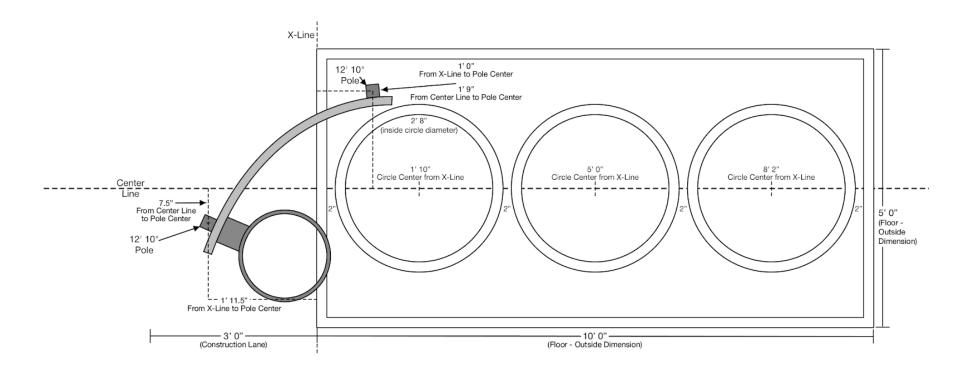

### IMPORTANT!!! DO NOT FINALIZE POLE INSTALLATION UNTIL BOARDS ARE ON SITE.

- Variations in manufacturing can shift pole position slightly. Be sure to measure boards at job site prior to pole installation.

| Station # | Name       | lcon | Boards | Board<br>Shape(s) | Pole Qty | Pole Size | Inches<br>Above<br>Ground | Inches<br>Below<br>Ground |
|-----------|------------|------|--------|-------------------|----------|-----------|---------------------------|---------------------------|
| 9         |            |      | 1      | Kite              | 1        | 12' 10"   | 122"                      | 32"                       |
|           | Black Hole |      | 1      | Kite              | 1        | 12' 10"   | 122"                      | 32"                       |
|           |            |      | 1      | Square-cap        | 1        | 7' 0"     | 64"                       | 20"                       |

### Installation Notes IMPORTANT!!! DO NOT FINALIZE POLE INSTALLATION UNTIL BOARDS ARE ON SITE.

- Variations in manufacturing can shift pole position slightly. Be sure to measure boards at job site prior to pole installation.