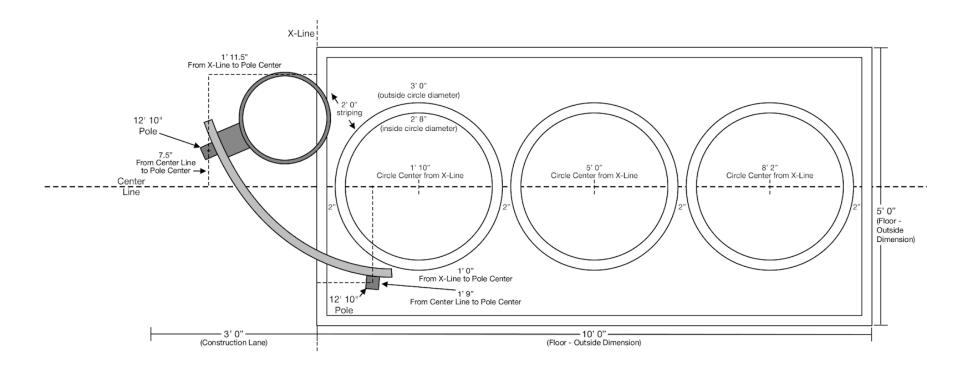

## **Installation Notes**

- Square Slide Down should be mounted so that the rim is 5' from Playcourt Surface.

| Station # | Name                  | lcon | Boards | Board<br>Shape(s) | Pole Qty | Pole Size | Inches<br>Above<br>Ground | Inches<br>Below<br>Ground |
|-----------|-----------------------|------|--------|-------------------|----------|-----------|---------------------------|---------------------------|
| 4         | Wrap Around -<br>Left |      | 1      | Large Curve       | 2        | 12' 10"   | 122"                      | 32"                       |

#### Installation Notes

## IMPORTANT!!! DO NOT FINALIZE POLE INSTALLATION UNTIL BOARDS ARE ON SITE.

- Variations in manufacturing can shift pole position slightly. Be sure to measure boards at job site prior to pole installation.

- Adhesive stripe will be provided. Attach stripe so it lines up vertically on board with center line of floor.

| Station # | Name                   | lcon | Boards | Board<br>Shape(s) | Pole Qty | Pole Size | Inches<br>Above<br>Ground | Inches<br>Below<br>Ground |
|-----------|------------------------|------|--------|-------------------|----------|-----------|---------------------------|---------------------------|
| 5         | Wrap Around -<br>Right |      | 1      | Large Curve       | 2        | 12' 10"   | 122"                      | 32"                       |