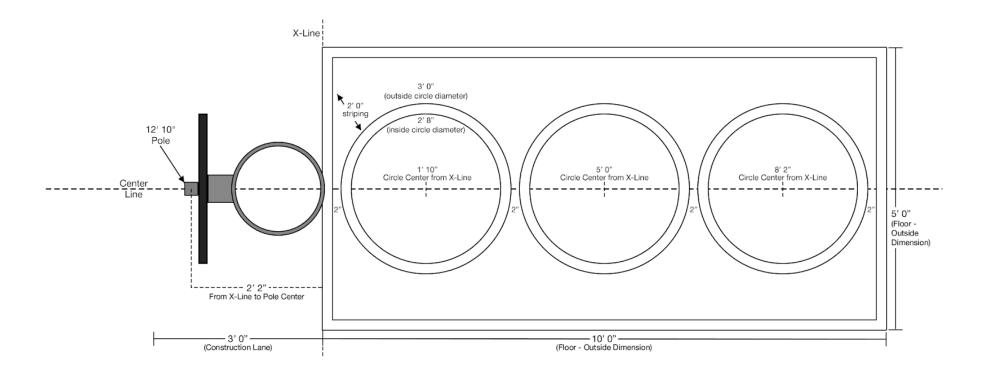

## IMPORTANT!!! DO NOT FINALIZE POLE INSTALLATION UNTIL BOARDS ARE ON SITE.

- Variations in manufacturing can shift pole position slightly. Be sure to measure boards at job site prior to pole installation.

- Adhesive stripe will be provided. Attach stripe so it lines up vertically on board with center line of floor.

| Station # | Name                   | lcon | Boards | Board<br>Shape(s) | Pole Qty | Pole Size | Inches<br>Above<br>Ground | Inches<br>Below<br>Ground |
|-----------|------------------------|------|--------|-------------------|----------|-----------|---------------------------|---------------------------|
| 5         | Wrap Around -<br>Right |      | 1      | Large Curve       | 2        | 12' 10"   | 122"                      | 32"                       |