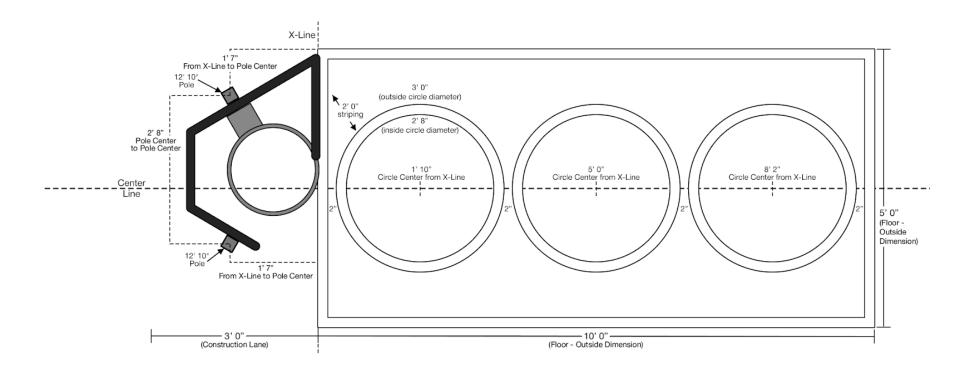

| Station # | Name      | lcon | Boards      | Board<br>Shape(s) | Pole Qty | Pole Size | Inches<br>Above<br>Ground | Inches<br>Below<br>Ground |
|-----------|-----------|------|-------------|-------------------|----------|-----------|---------------------------|---------------------------|
| 7         | Roll Back |      | 1           | Fan Back          | 1        | 11' 6"    | 106"                      | 32"                       |
|           |           | Inst | allation No | tes               |          |           |                           |                           |