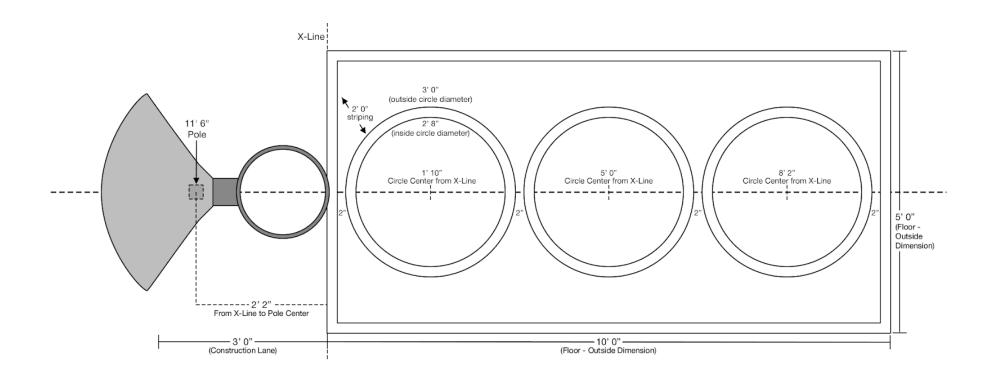

| Station # | Name      | lcon | Boards      | Board<br>Shape(s) | Pole Qty | Pole Size | Inches<br>Above<br>Ground | Inches<br>Below<br>Ground |
|-----------|-----------|------|-------------|-------------------|----------|-----------|---------------------------|---------------------------|
| 7         | Roll Back |      | 1           | Fan Back          | 1        | 11' 6"    | 106"                      | 32"                       |
|           |           | Inst | allation No | tes               |          |           |                           |                           |