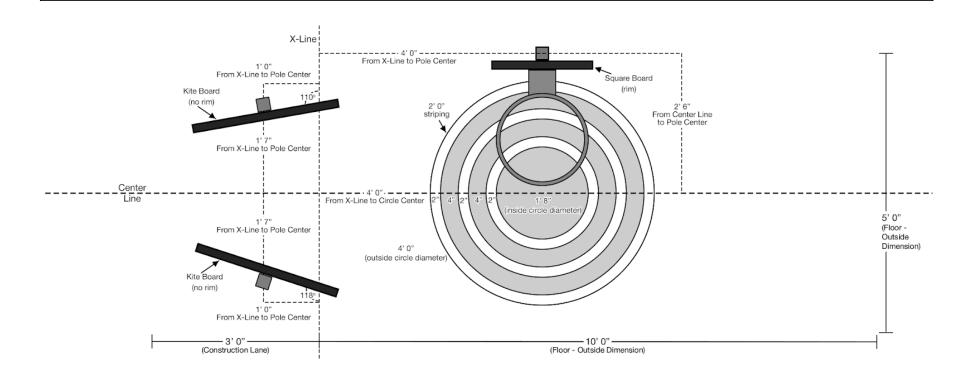

| Station # | Name        | lcon | Boards | Board<br>Shape(s) | Pole Qty | Pole Size | Inches<br>Above<br>Ground | Inches<br>Below<br>Ground |
|-----------|-------------|------|--------|-------------------|----------|-----------|---------------------------|---------------------------|
| 3         | Double Bank |      | 1      | Fan Forward       | 1        | 11' 6"    | 106"                      | 32"                       |
|           | Down        |      | 1      | Square Slide-I    | Down     |           |                           |                           |

## **Installation Notes**

- Square Slide Down should be mounted so that the rim is 5' from Playcourt Surface.

| Station # | Name                  | lcon | Boards | Board<br>Shape(s) | Pole Qty | Pole Size | Inches<br>Above<br>Ground | Inches<br>Below<br>Ground |
|-----------|-----------------------|------|--------|-------------------|----------|-----------|---------------------------|---------------------------|
| 4         | Wrap Around -<br>Left |      | 1      | Large Curve       | 2        | 12' 10"   | 122"                      | 32"                       |