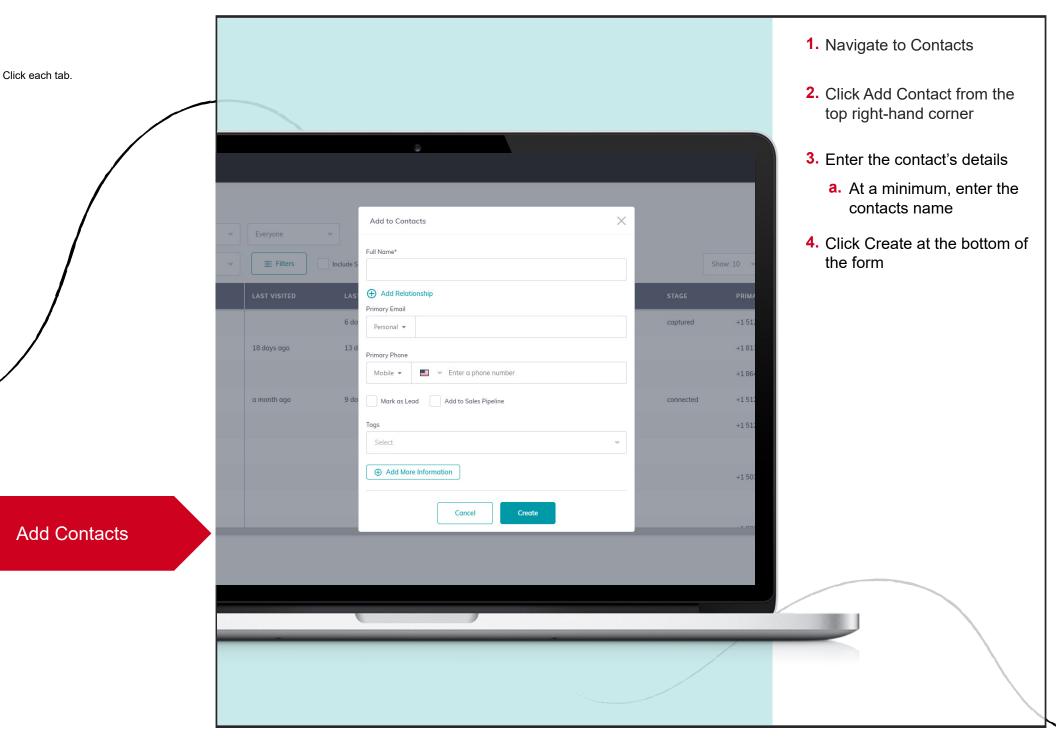

g for more? Get the latest details from our product blog [2] Keller Williams University 2 Click the listed topics for additional support: Chat with Support a. KWU support N Post an Idea **b.** Chat with support for immediate assistance **c.** Post improvement ideas for Command





Create custom tags as a way to create labels to help you organize your database. Click each tab. 1. Click on your name (top righthand corner) 2. Select Settings ustom Tags 3. Click Custom Tags 4. Click Create New Tag Add New Tag 5. Enter the tag name **6.** Select the tag color i.e. Builder, Luxury, Platinum Club, SOI Tag Color 7. Click Create 8. Repeat this process until you have entered all of your Cancel Create **Create Custom Tags** desired Custom Tags 1 contact(s) 6 contact(s) N/A cool people 6 contact(s)