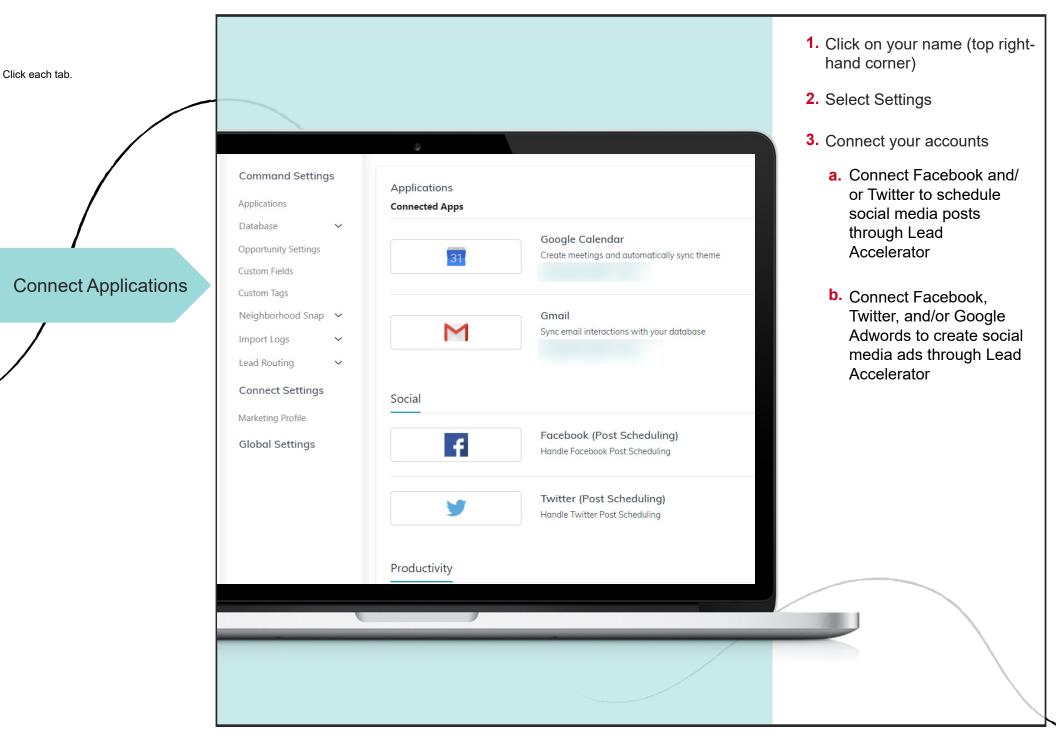

Click anywhere to start.

- 1 Log on to Command
- **2** Get Help
- Connect Applications
- 1 Create Custom Fields
  - Create Custom Tags
- 6 Add Contacts
- 7 Import Contacts

Click each tab. Help & Information Olick the question mark to access immediate KWU Get Help live with support for immediate assistance assistance related to the Built by agents, for agents, the Keller Cloud improves with every ingenious idea. page you are on We want to hear from you! Share your ideas directly with the Labs team. Looking for more? Get the latest details from our product blog [2] Keller Williams University 2 Click the listed topics for additional support: Chat with Support a. KWU support N Post an Idea **b.** Chat with support for immediate assistance **c.** Post improvement ideas for Command