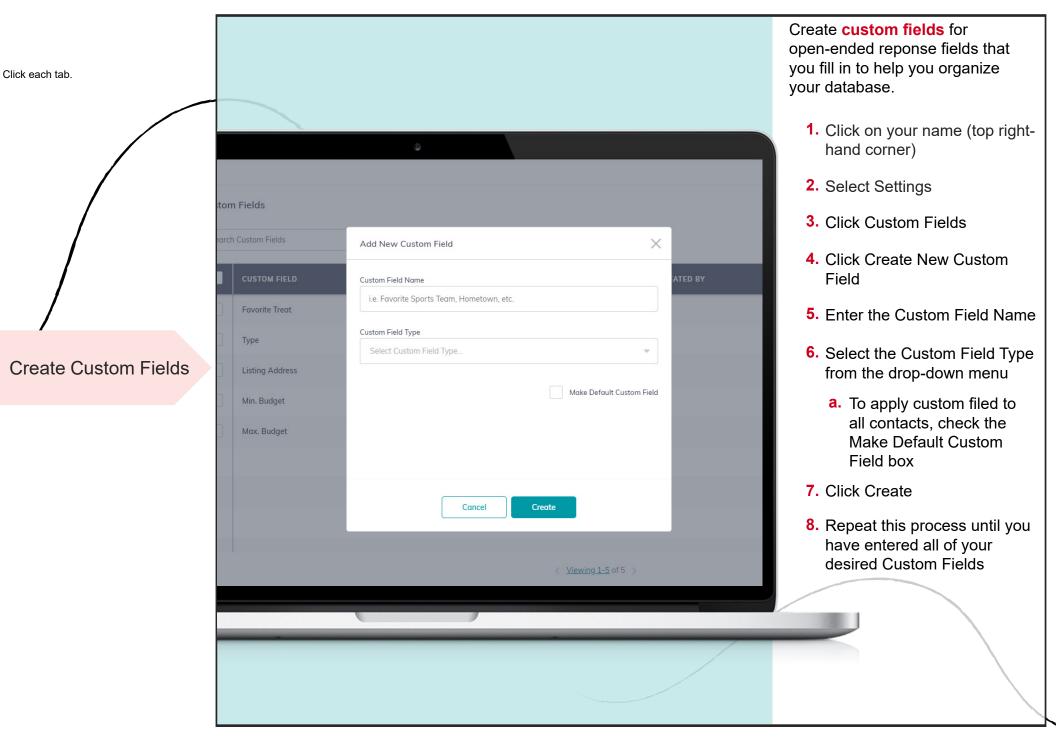

Click anywhere to start.

- 1 Log on to Command
- **2** Get Help
- Connect Applications
- 1 Create Custom Fields
  - Create Custom Tags
- 6 Add Contacts
- 7 Import Contacts

Click each tab. Help & Information Olick the question mark to access immediate KWU Get Help live with support for immediate assistance assistance related to the Built by agents, for agents, the Keller Cloud improves with every ingenious idea. page you are on We want to hear from you! Share your ideas directly with the Labs team. Looking for more? Get the latest details from our product blog [2] Keller Williams University 2 Click the listed topics for additional support: Chat with Support a. KWU support N Post an Idea **b.** Chat with support for immediate assistance **c.** Post improvement ideas for Command