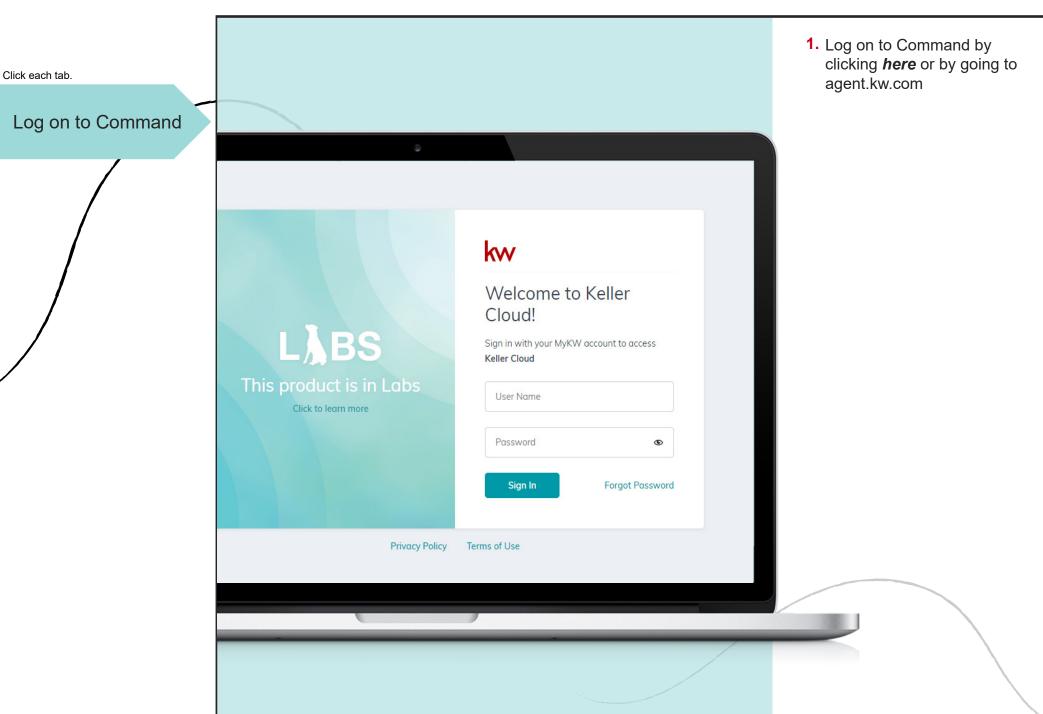

Click anywhere to start.

- 1 Log on to Command
- **2** Get Help
- Connect Applications
- 1 Create Custom Fields
  - Create Custom Tags
- 6 Add Contacts
- 7 Import Contacts

Click each tab. Help & Information Olick the question mark to access immediate KWU Get Help live with support for immediate assistance assistance related to the Built by agents, for agents, the Keller Cloud improves with every ingenious idea. page you are on We want to hear from you! Share your ideas directly with the Labs team. Looking for more? Get the latest details from our product blog [2] Keller Williams University 2 Click the listed topics for additional support: Chat with Support a. KWU support N Post an Idea **b.** Chat with support for immediate assistance **c.** Post improvement ideas for Command