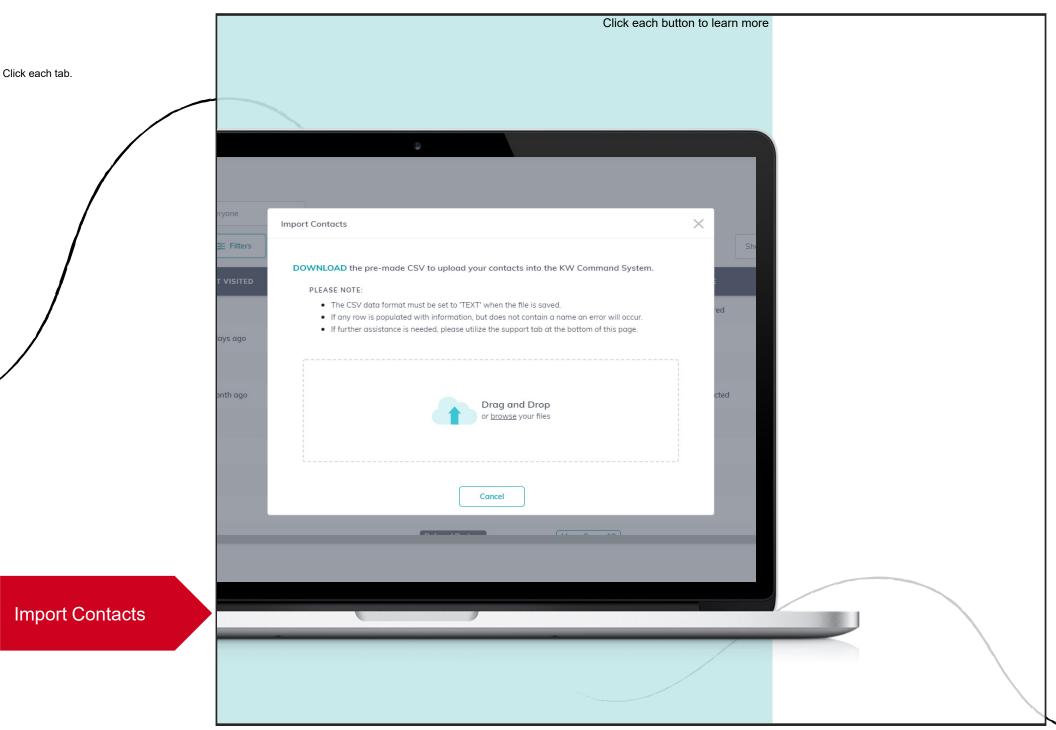

for more? Get the latest details from our product blog [2] Keller Williams University 2 Click the listed topics for additional support: Chat with Support a. KWU support N Post an Idea **b.** Chat with support for immediate assistance **c.** Post improvement ideas for Command





Create custom tags as a way to create labels to help you organize your database. Click each tab. 1. Click on your name (top righthand corner) 2. Select Settings ustom Tags 3. Click Custom Tags 4. Click Create New Tag Add New Tag 5. Enter the tag name **6.** Select the tag color i.e. Builder, Luxury, Platinum Club, SOI Tag Color 7. Click Create 8. Repeat this process until you have entered all of your Cancel Create **Create Custom Tags** desired Custom Tags 1 contact(s) 6 contact(s) N/A cool people 6 contact(s)