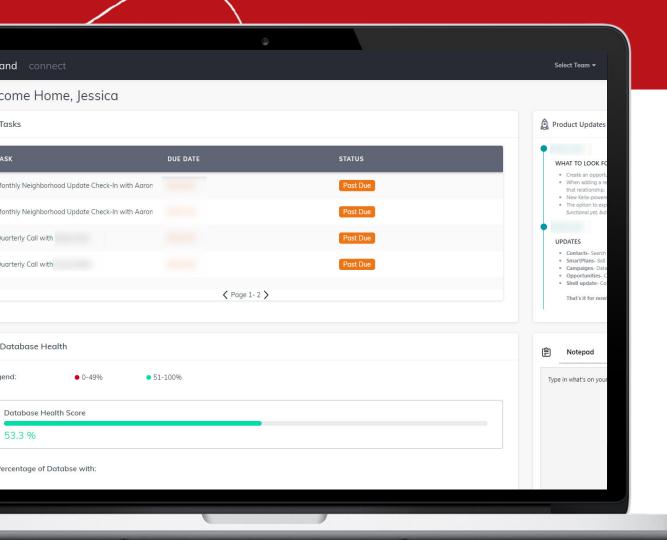

Click anywhere to start.

- 1 Log on to Command
- **2** Get Help
- Connect Applications
- 1 Create Custom Fields
  - Create Custom Tags
- 6 Add Contacts
- 7 Import Contacts



Click each tab. Help & Information Olick the question mark to access immediate KWU Get Help live with support for immediate assistance assistance related to the Built by agents, for agents, the Keller Cloud improves with every ingenious idea. page you are on We want to hear from you! Share your ideas directly with the Labs team. Looking for more? Get the latest details from our product blog [2] Keller Williams University 2 Click the listed topics for additional support: Chat with Support a. KWU support N Post an Idea **b.** Chat with support for immediate assistance **c.** Post improvement ideas for Command





Cr