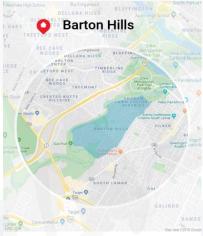

#### **Barton Hills**

| Average Listing Frice    |
|--------------------------|
| Average Selling Price    |
| Average Price/Sq. Ft.    |
| Average # Days on Market |
| Total Active Listings    |
| Total Pending Listings   |
| School Ratings           |
| Neighborhood Website     |

For help with Neighborhood Snaps, go to answers.kw.com Click on Command Support, then click on Create a Neighborhood Snap Print or Social Design