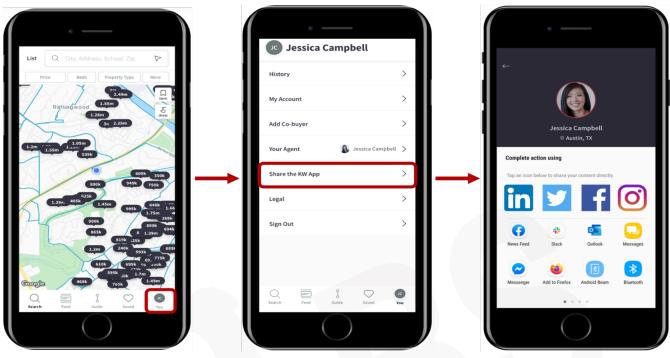

## Share Your KW App

- Get Started with the KW App on answers.kw.com
- KWConnect Tech Enabled Agent Page
- Chat with support using the ? in Command

| KW App? | resources in you | ur Market Cente | er for help with the |
|---------|------------------|-----------------|----------------------|
|         |                  |                 |                      |
|         |                  |                 |                      |
|         |                  |                 |                      |
|         |                  |                 |                      |
|         |                  |                 |                      |
|         |                  |                 |                      |