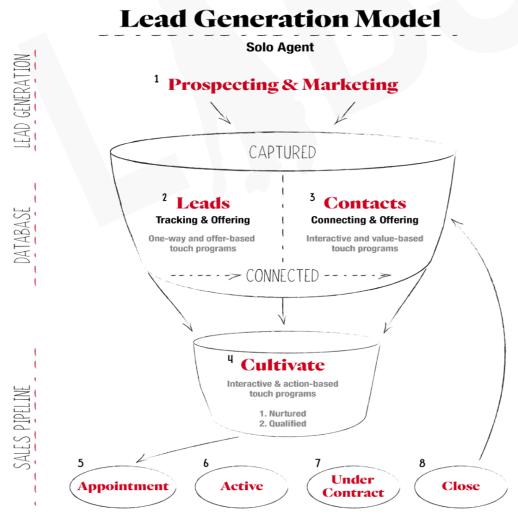

## Set the Appointment

What are the three objectives of the buyer consultation?

| 1. |      |
|----|------|
|    | <br> |
| 2. |      |
|    |      |
| 3. |      |
|    |      |

Where is the buyer consultation in the Lead Generation Model?