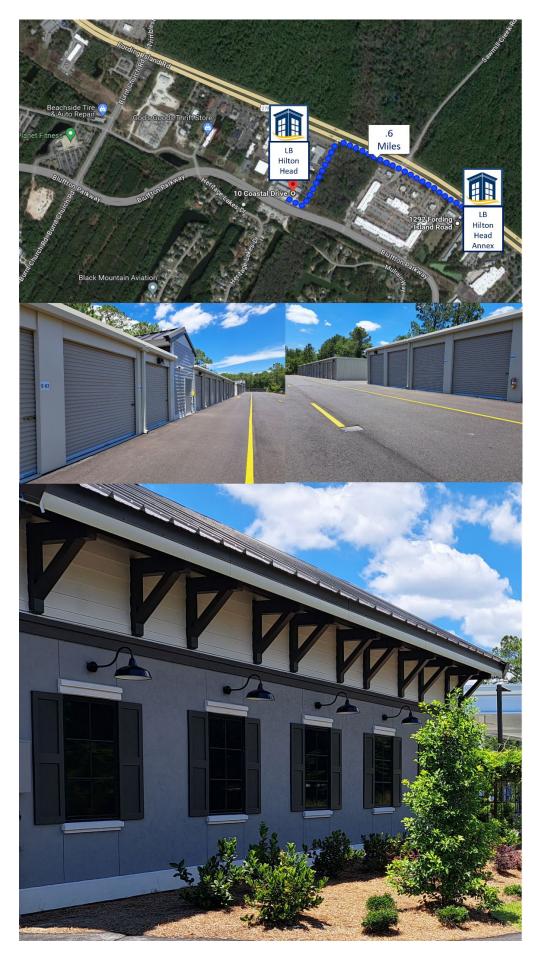

The (Hilton Head) HH Annex, conveniently located at 1292 Fording Island Road next to Tanger Outlet Mall, is just half a mile from the original Leitbox HH storage facility at 10 Coastal Drive. The project received its certificate of occupancy on March 1, 2024.

The HH Annex offers both climate and non-climate-controlled storage units, boat and RV storage, and Amazon package drop off and delivery in coordination with the Amazon Hub Center. A.L. Adams Construction Company completed construction of this facility in March 2024. A ribbon-cutting with the community is planned for July 2024.