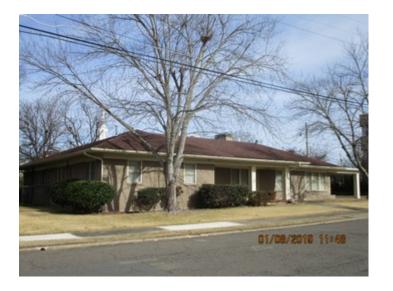

# **Details for Residential Card 1**

| Occupancy      | Story         | Construction   | Total Liv       | Grade     | Year Built    | Age | Condition | Beds |
|----------------|---------------|----------------|-----------------|-----------|---------------|-----|-----------|------|
| Single Family  | ONE           | Masonry Veneer | 4,384           | 3         | 1952          |     | Average   | 4    |
| Exterior Wall: | BRICK         |                | Plumbing:       | Full: 3 H | alf: 1        |     |           |      |
| Foundation:    | Slab          |                | Fireplace:      | Type: 1s  | s Sgl. Qty: 1 |     |           |      |
| Floor Struct:  | ElevSlab      |                | Heat / Cool:    | Central   |               |     |           |      |
| Floor Cover:   | Carpet & Tile | 9              | Basement:       | N/A       |               |     |           |      |
| Insulation:    | Ceilings Wall | ls             | Basement Area:  |           |               |     |           |      |
| Roof Cover:    | Fiberglass S  | hingle         | Year Remodeled: |           |               |     |           |      |
| Roof Type:     | Hip           | -              | Style:          | 3         |               |     |           |      |

#### **Base Structure**

| ltem | Label | Description | Area |
|------|-------|-------------|------|
| А    | DWG   | Dwelling    | 4384 |
| В    | CP    | Carport     | 350  |
| С    | OP    | Porch, open | 154  |