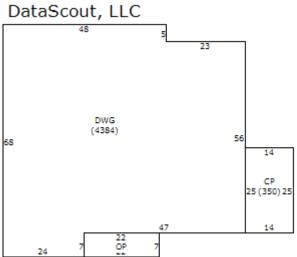

#### **Base Structure**

| ltem | Label | Description | Area |
|------|-------|-------------|------|
| А    | DWG   | Dwelling    | 4384 |
| В    | CP    | Carport     | 350  |
| С    | OP    | Porch, open | 154  |