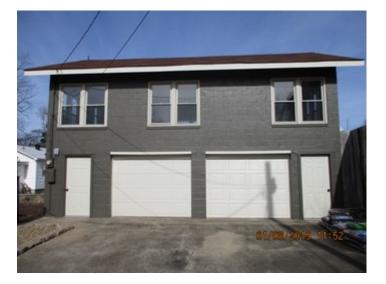

## **Details for Residential Card 2**

| Occupancy                    | Story      | Construction    | Total Liv                  | Grade | Year Built | Age | Condition | Beds |
|------------------------------|------------|-----------------|----------------------------|-------|------------|-----|-----------|------|
| Single Family                | ONE        | Masonry & Frame | 768                        | 5     | 1950       |     | Average   | 1    |
| Exterior Wall:               | 00 22000   | •               | Plumbing:                  |       |            |     |           |      |
| Foundation:<br>Floor Struct: |            | -               | Fireplace:<br>Heat / Cool: |       |            |     |           |      |
| Floor Cover:                 |            |                 | Basement:                  |       |            |     |           |      |
| Insulation:                  | Ceilings   |                 | Basement Area:             |       |            |     |           |      |
| Roof Cover:                  | Fiberglass | Shingle         | Year Remodeled:            |       |            |     |           |      |
| Roof Type:                   | Gable      |                 | Style:                     | 15    |            |     |           |      |

# Parcel: 400-48750-003-000

Prev. Parcel: 00448750001003000

Garland County Report

As of: 6/24/2021

| Base Structure |       |                                   |      |
|----------------|-------|-----------------------------------|------|
| ltem           | Label | Description                       | Area |
| A              | DGAPT | Detached garage apartment         | 768  |
| В              | MFB   | Garage - masonry<br>finished, bui | 768  |