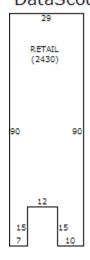

### **Building** 1

| Age/YC | Condition | Effective Age | Stories | Grade |
|--------|-----------|---------------|---------|-------|
| 1920   | Average   | 39            | 2       | C3    |

Avg. Floor Area: 2430 Common Wall:

Avg. Perimeter: 268 Total Floor Area: 4860
No. Floors: 2 Total Height: 28

Avg. Floor Hgt: 14 Unit Multiplier: 1