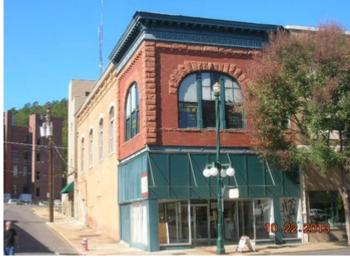

### **Property Information**

Name: MARUTHUR, PEGGY TRUST Physical Address: 626 CENTRAL AVE

Mailing Address: 133 CIRCLE DR Subdivision: HSR BLK 86

HOT SPRINGS, AR 71901 Block / Lot: 086 / 009

Type: (CI) Comm. Impr. S-T-R: 33-02S-19W

#### **Details for Commercial Card 1**

Business Name(s): THE FINE ARTS CENTER

Number of Units: Total Floor Area: 4860

Site Work: Prep;Floor Cover: N/AFoundation: N/ACeilings: Acoust

Floor Struct: N/A

Struct. Frame: ReinConc