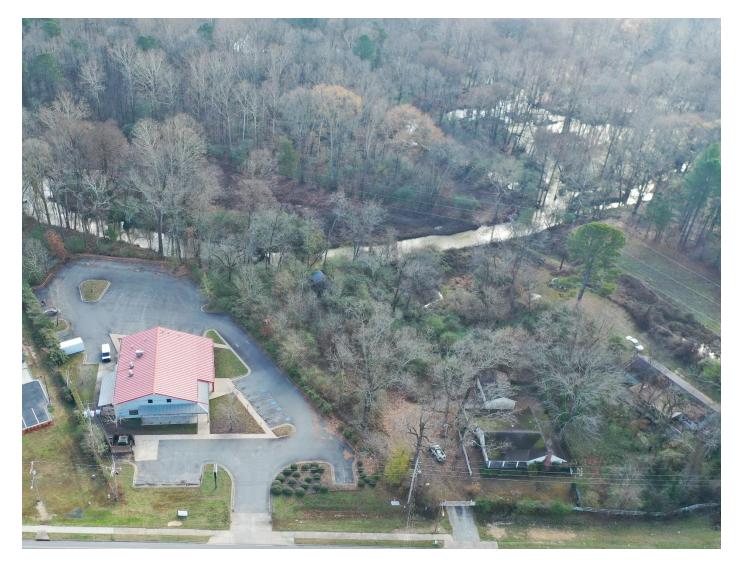

#### **Property Details**

| Sale Price          | \$1,200,000  |
|---------------------|--------------|
| Business floor area | 4800 sq. ft. |
| Porch               | 1240 sq. ft. |
| Parking             | 60 spaces    |
| Lot:                | 2.08 acres   |