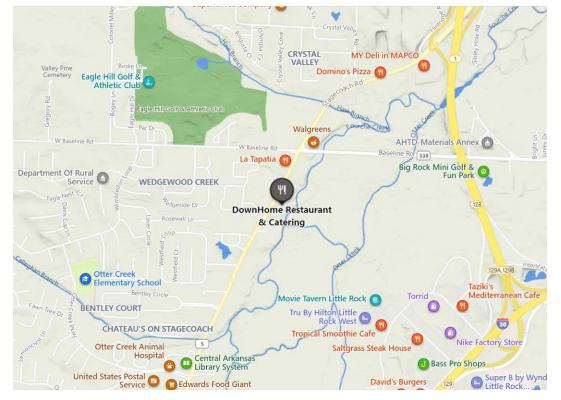

Equipment list available

Financials available with signed NDA.

Overview

- Restaurant has been in business for 18 years.
- Includes all memorabilia.
- High traffic street
- Large parking lot
- Business has over 300 catering customers
- DownHome Restaurant hours: M-Th 6am 2pm, Fri 6am 7pm, and Sat/Sun closed
- Restaurant can seat 200 people