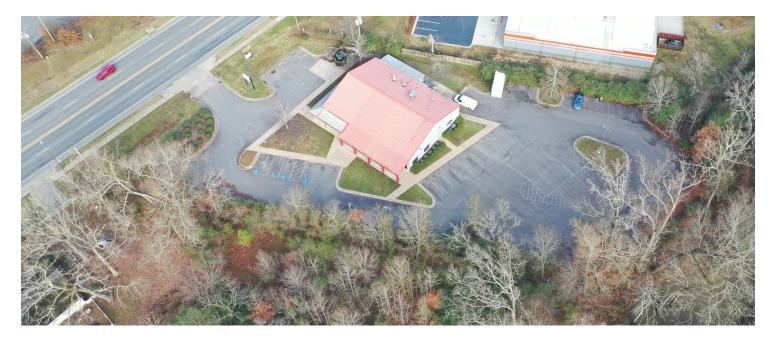

#### **Property Details**

| Sale Price          | \$1,200,000  |
|---------------------|--------------|
| Business floor area | 4800 sq. ft. |
| Porch               | 1240 sq. ft. |
| Parking             | 60 spaces    |
| Lot:                | 2.08 acres   |

Equipment list available

Financials available with signed NDA.

Overview

- Restaurant has been in business for 18 years.
- Includes all memorabilia.
- High traffic street
- Large parking lot
- Business has over 300 catering customers
- DownHome Restaurant hours: M-Th 6am 2pm, Fri 6am 7pm, and Sat/Sun closed
- Restaurant can seat 200 people