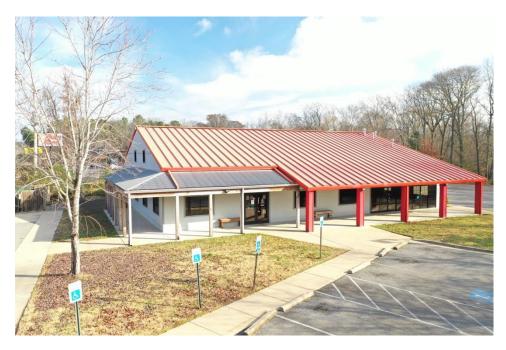

#### **Property Details**

| Sale Price          | \$1,200,000  |
|---------------------|--------------|
| Business floor area | 4800 sq. ft. |
| Porch               | 1240 sq. ft. |
| Parking             | 60 spaces    |
| Lot:                | 2.08 acres   |