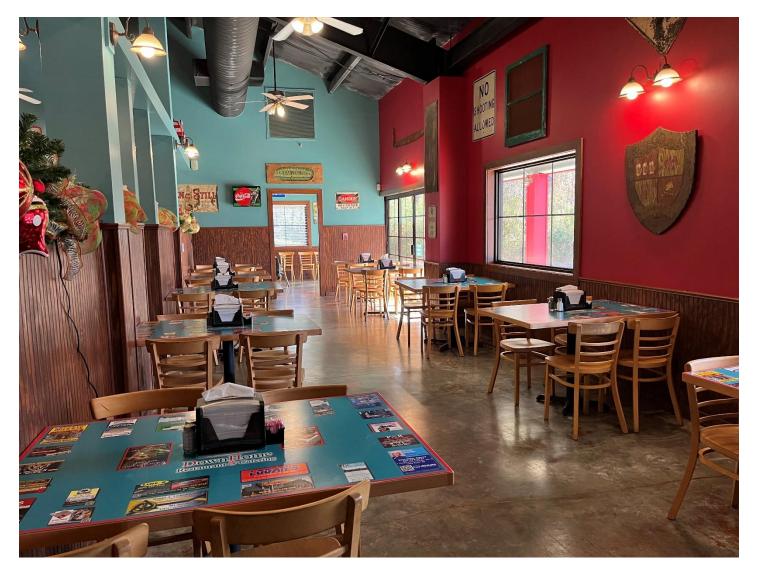

Equipment list available

Financials available with signed NDA.

Overview

- Restaurant has been in business for 18 years.
- Includes all memorabilia.
- High traffic street
- Large parking lot
- Business has over 300 catering customers
- DownHome Restaurant hours: M-Th 6am 2pm, Fri 6am 7pm, and Sat/Sun closed
- Restaurant can seat 200 people