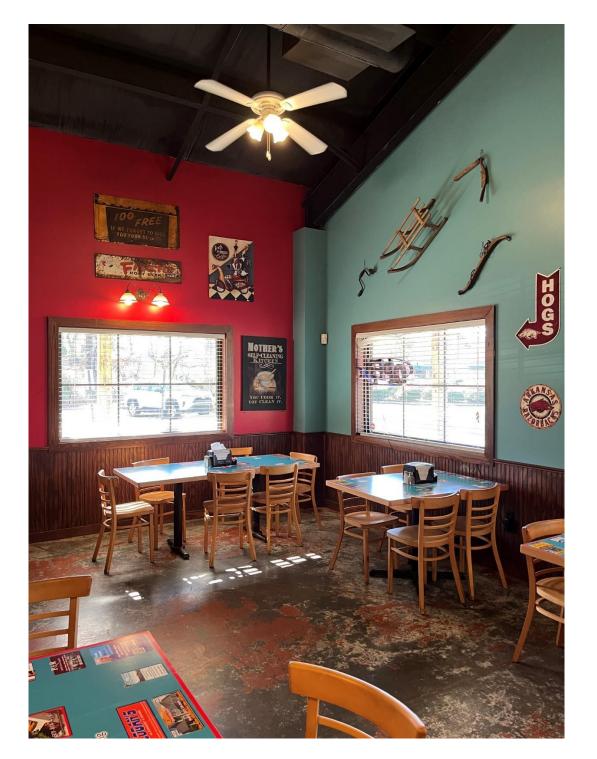

Equipment list available

Financials available with signed NDA.

Overview

- Restaurant has been in business for 18 years.
- Includes all memorabilia.
- High traffic street
- Large parking lot
- Business has over 300 catering customers
- DownHome Restaurant hours: M-Th 6am 2pm, Fri 6am 7pm, and Sat/Sun closed
- Restaurant can seat 200 people