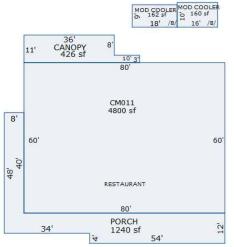

#### **Property Details**

| Sale Price          | \$1,200,000  |
|---------------------|--------------|
| Business floor area | 4800 sq. ft. |
| Porch               | 1240 sq. ft. |
| Parking             | 60 spaces    |
| Lot:                | 2.08 acres   |