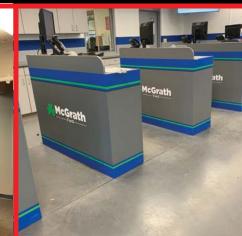

#### VEHIC LE R A P G rees.com

From basic door logos to full coverage wraps, we can accommodate your needs. We will help you design graphics to fit your goals and no job is too big for us to tackle. Need reflective graphics incorporated into your design? No problem! We can apply high intensity reflective that meet the 6" chevron style requirements for emergency vehicles as well.

Give us a call or stop by to discuss how we can help get your vision into reality. We take measurements and photos of the vehicle to provide you with an budget. Our shop can fit up buses and cement mixers, accurate quote as we as design mock-up for approval. We do not use standard online templates, see the design on your ACTUAL vehicle! Our designers are also the installers, so we know the best way to layout the information on the vehicle without text distortion and imagery being cut off in spots that ruin the overall look.