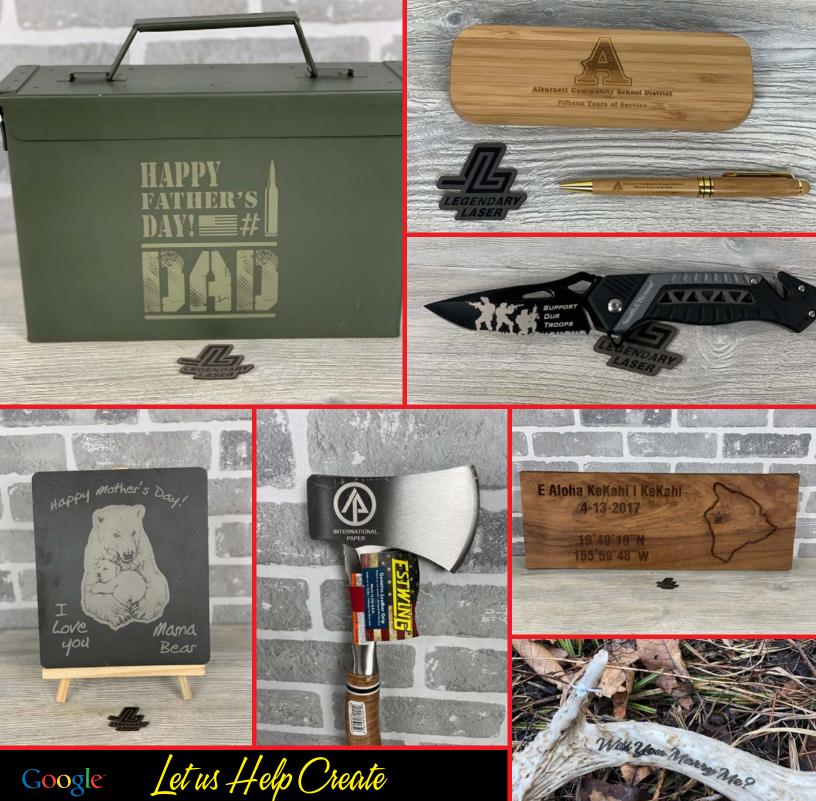

## Tell Your Story...

We often wonder where we came from. How did I end up here? Our family history is part of us, in essence, it's who we are. It's part of our story. Some people are aware of their family heritage from items, relics and family heirlooms that have been handed down from generation to generation.

Legendary Laser would be honored to help tell your story with custom engraved markings that will endure the test of time. Legendary Laser offers you the ability to tell your story through accomplishments, event participation, and life's moments. Be it awards, plaques, firearms (we are a licensed FFL), knives, drinkware, watches, urns, or a special item that bears an important part of your history.