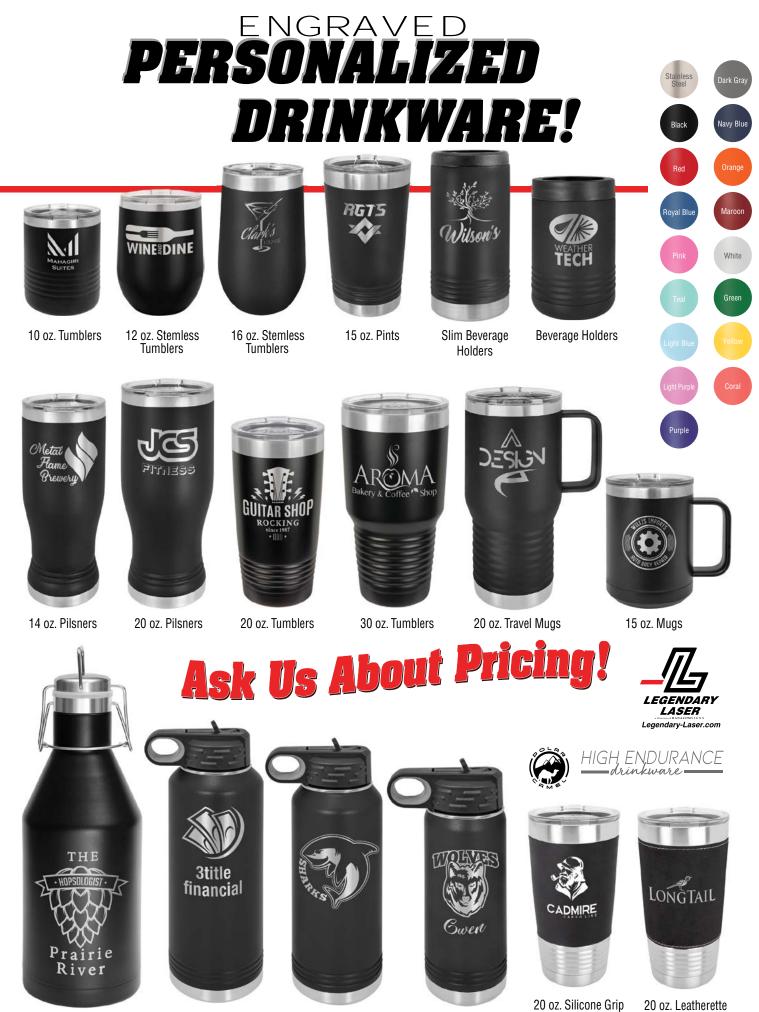

Growlers

40 oz. Water Bottles 32 oz. V

32 oz. Water Bottles

20 oz. Water Bottles

Z. Silicone Grip 20 oz. Leathereti Tumblers Grip Tumblers

### Ceramic Engraved Mugs Also Available!

Color Options

"To celebrate being named an Iowa Top Workplace for the 5th year in a row, we decided to purchase a 30 oz. Yeti tumbler for every employee. Our partner, Banacom Signs, suggested we personalize each tumbler with the employee's first name. Once they were delivered to us, our President/CEO, Gene Neighbor, personally delivered the Yetis to each employee. As you might imagine, these personalized Yetis were a huge hit with our employees!"