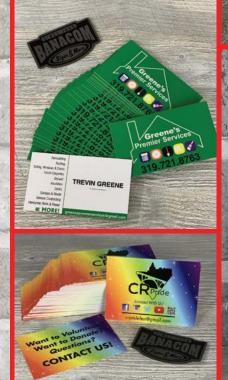

Print

 Pens Keychains

- Items

Residential Fencing C

**BUSINESS CARDS** are double-sided, custom designed and can be ordered as the following types: standard cardstock in matte, satin or gloss finish, embossed, metallic foil, kraft paper, durable, pearl paper, die cut, soft touch, and ultra smooth.