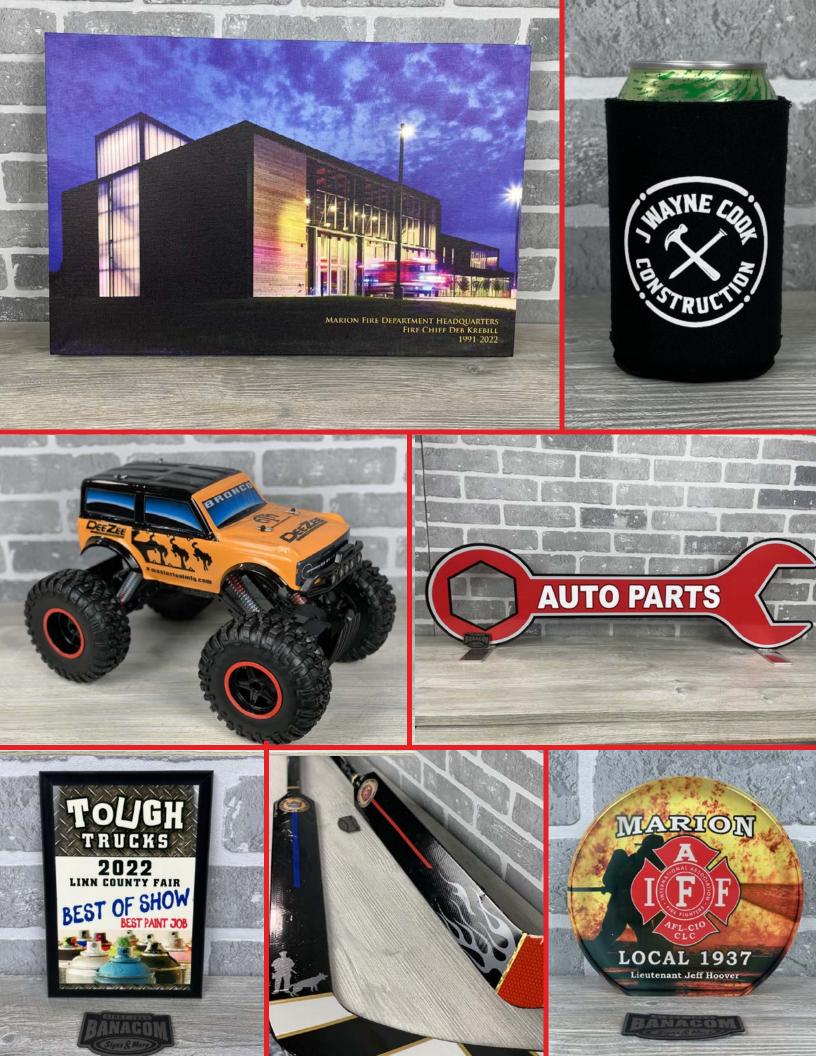

Legendary Laser would be honored to help tell your story with custom engraved markings that will endure the test of time. Legendary Laser offers you the ability to tell your story through accomplishments, event participation, and life's moments. Be it awards, plaques, firearms (we are a licensed FFL), knives, drinkware, watches, urns, or a special item that bears an important part of your history.