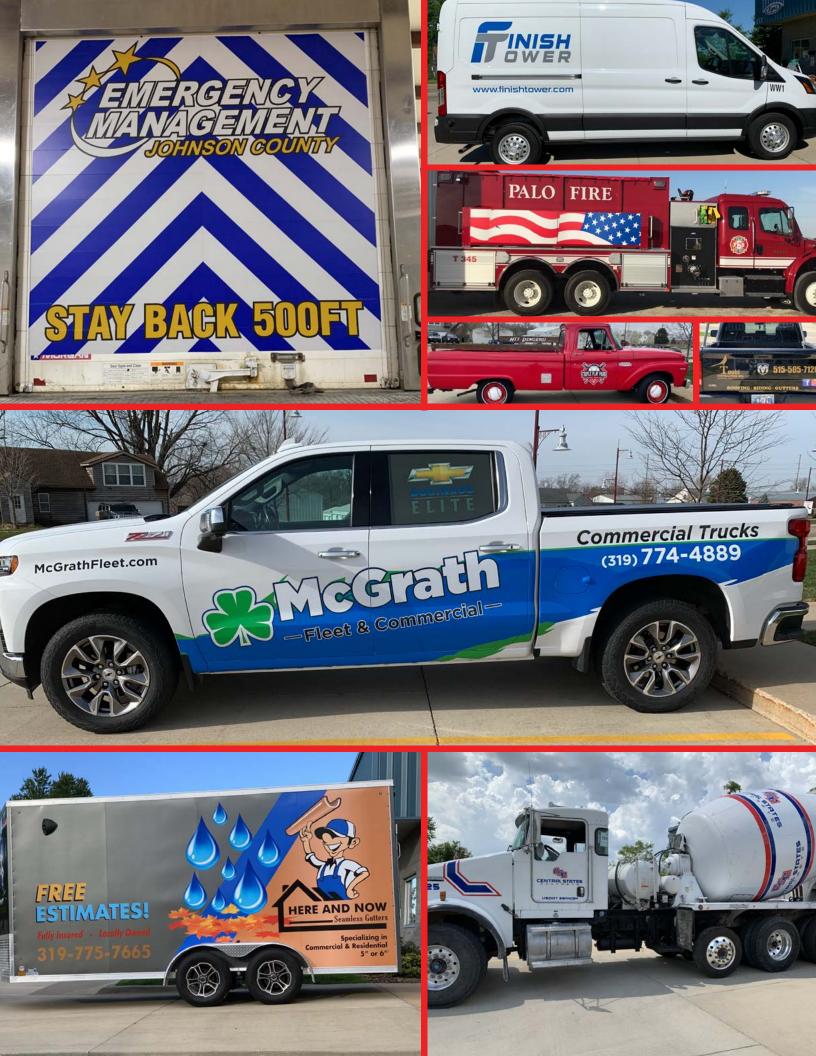

#### VEHIC LE R A P G rees.com

From basic door logos to full coverage wraps, we can accommodate your needs. We will help you design graphics to fit your goals and no job is too big for us to tackle. Need reflective graphics incorporated into your design? No problem! We can apply high intensity reflective that meet the 6" chevron style requirements for emergency vehicles as well.

Give us a call or stop by to discuss how we can help get your vision into reality. We take measurements and photos of the vehicle to provide you with an budget. Our shop can fit up buses and cement mixers, accurate quote as we as design mock-up for approval. We do not use standard online templates, see the design on your ACTUAL vehicle! Our designers are also the installers, so we know the best way to layout the information on the vehicle without text distortion and imagery being cut off in spots that ruin the overall look.