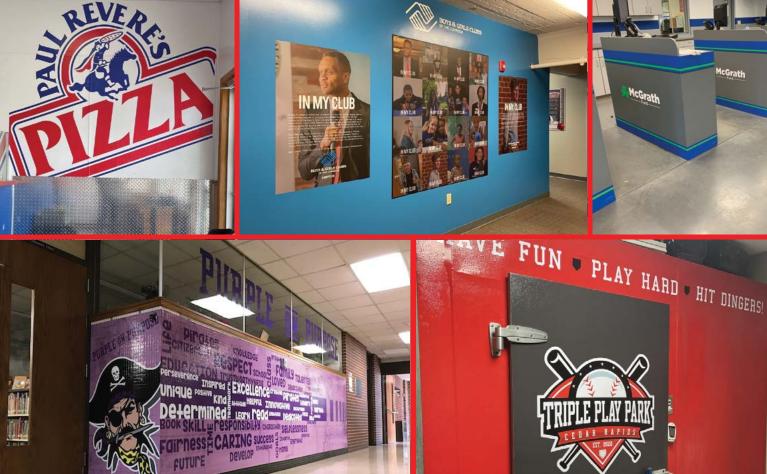

#### VEHIC LE R A P G rees.com

From basic door logos to full coverage wraps, we can accommodate your needs. We will help you design graphics to fit your goals and no job is too big for us to tackle. Need reflective graphics incorporated into your design? No problem! We can apply high intensity reflective that meet the 6" chevron style requirements for emergency vehicles as well.

Give us a call or stop by to discuss how we can help get your vision into reality. We take measurements and photos of the vehicle to provide you with an budget. Our shop can fit up buses and cement mixers, accurate quote as we as design mock-up for approval. We do not use standard online templates, see the design on your ACTUAL vehicle! Our designers are also the installers, so we know the best way to layout the information on the vehicle without text distortion and imagery being cut off in spots that ruin the overall look.