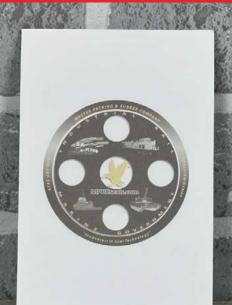

#### "THE STAFF AT BANACOM SIGNS & MORE, HAVE BEEN A TRUSTED SOURCE

for all of our needs when it comes to our company branding. We had a real challenge though, we needed to recover and completely redo, a 10' x 10' exhibit booth with a new logo and completely new branding. Not only did the team at Banacom meet the job, they far exceeded expectations. We have now been using them for trade show items with this same logo such as notepads and hard hat stickers. Banacom has helped Master Packing & Rubber Company forge ahead with this new branding which will better help our customers to understand the multiple industries we serve. When it comes to getting your logo onto something, there is very little the folks at Banacom can't do!"

**ASK HOW WE CAN HELP YOU!** 

- Dave Leatherman Master Packing & Rubber Company (MPRC)