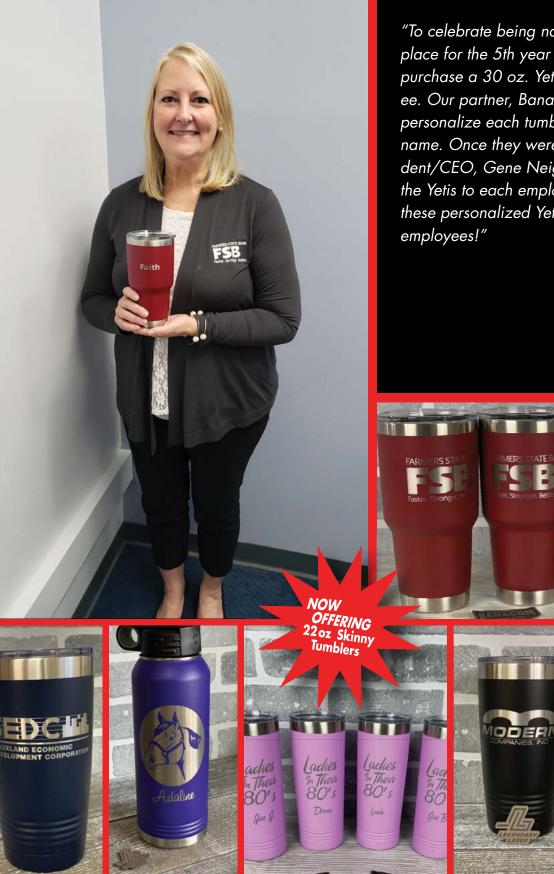

### Ceramic Engraved Mugs Also Available!

Color Options

"To celebrate being named an Iowa Top Workplace for the 5th year in a row, we decided to purchase a 30 oz. Yeti tumbler for every employee. Our partner, Banacom Signs, suggested we personalize each tumbler with the employee's first name. Once they were delivered to us, our President/CEO, Gene Neighbor, personally delivered the Yetis to each employee. As you might imagine, these personalized Yetis were a huge hit with our employees!"

#### **Faith Anderson**

3

SVP, HR Manager Farmers State Bank

5