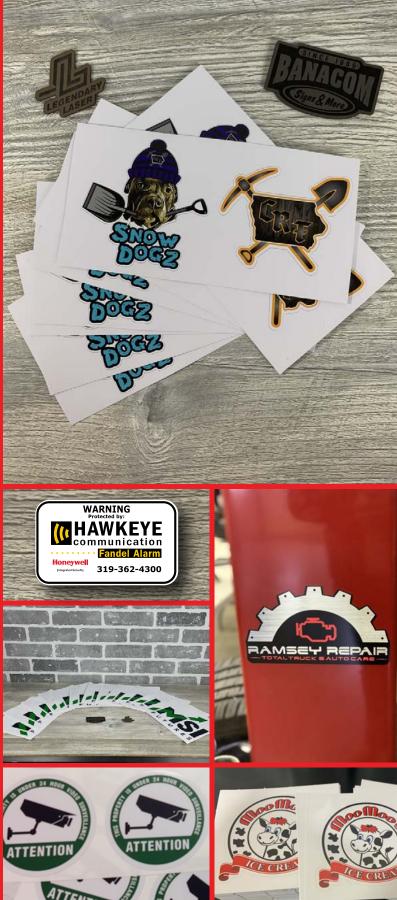

# BRAND CREATION & DEVELOPMENT

Moo Moo's Ice Cream was founded by Sheila and Jason Happel in Ely, lowa to showcase lowa made Ice Cream right at your doorstep. The goal was to work with all local companies to see their vision realized. They had the name and idea but didn't know how to bring their image to life. We created the logo and character design to fit their needs. We worked with the Happels to get it exactly right. This logo was then used on vehicles, push carts, banners, decals, clothing, and much more.

# NEED Com BUSINESS CARDS?

319-640-0260

RAMSEY REPAIR

2100 16th Ave SW Cedar Rapids, 1A 52404 WWW.RAMSEYREPAIR.COM

www.siouxlandedc.com