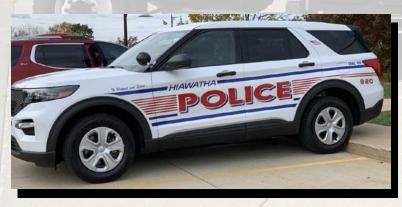

> "We have chosen to work with Banacom Signs for several years based on their timely and professional work and creative solutions. They do a bit of everything for us, from graphics for squad cars and vinyl coverings for dings and dents, to engravings for retirement gifts, office window and door graphics, drug drop box labeling, banners and signage for our annual K-9 fundraiser golf outing. You will be hard pressed to find a better family-owned company to work with."

#### Dennis Marks, Police Chief