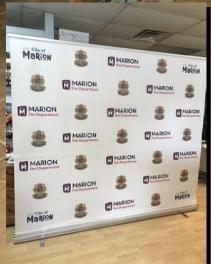

# **GRAPHICS**

11 11

- Mesh
- Retractable
- Step & Repeat
- Double Sided
- Oversized
- · Pole
- Table Top 11" x 18"
- Custom Shape
- Table Runners
- X-Stand

### CUSTOM TRADESHOW DISPLAYS