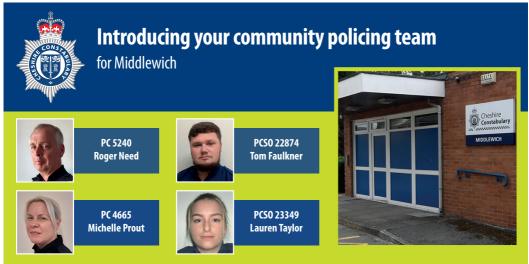

You will see us out and about in your area. Please come and talk to us at one of our regular surgeries at your **Police Community Base.** 

Delivering an accessible police service based in the heart of your community.

## Police Community Base: Middlewich Police station, 35B Queen Street, Middlewich, CW10 9AR

for Cheshire

which puts

dedicated officers and PCSOs back into the heart of our communities – Police & Crime Commissioner David