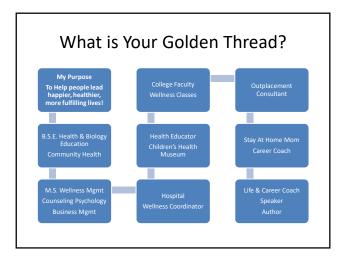

## **Defining Your Purpose**

- ➤ Comes Naturally Flows
- ➤ Allows you to be in your Gifts & Strengths
- ➤ A strong desire to live into it
- ➤ Would do it for FREE
- ➤ Life Long Involvement

## Common Mistakes When Defining Your Purpose

- Define it too narrowly
- Unable to express it in multiple ways
- Let others decide for you
- No ability to reinvent with life stages and shift priorities over time

## I AM Here To...

Help Others
Lead Happier,
Healthier,
More Fulfilling
Lives

### **So That They Can:**

- Create a life that feeds their soul at the deepest levels
- Allow for the greatest expression of WHO they are
- Create a Life of No Regrets
- Achieve meaningful success and their highest potential
- Leave their Legacy to the World!