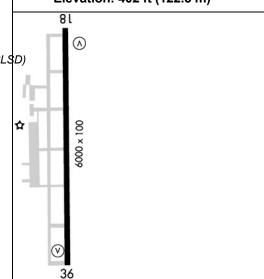

Traffic Patterns (FAA):

**Traffic Patterns (Airport Manager):** TPA: 1200' AGL Aircraft: Altitude (MSL): Left: 18.36 Light Aircraft 1202

Runwavs:

**Dimensions: Material: Condition: Treatment:** Name: 18/36 6000X100 asphalt good grooved Trees: 1590' from end: 37' high: 37:1 clearance slope:

## Elevation: 402 ft (122.5 m)

Generated 4/20/2021 at http://www.aopa.org/destinations/airports/KOLV/details Copyright 2021 Aircraft Owners and Pilots Association